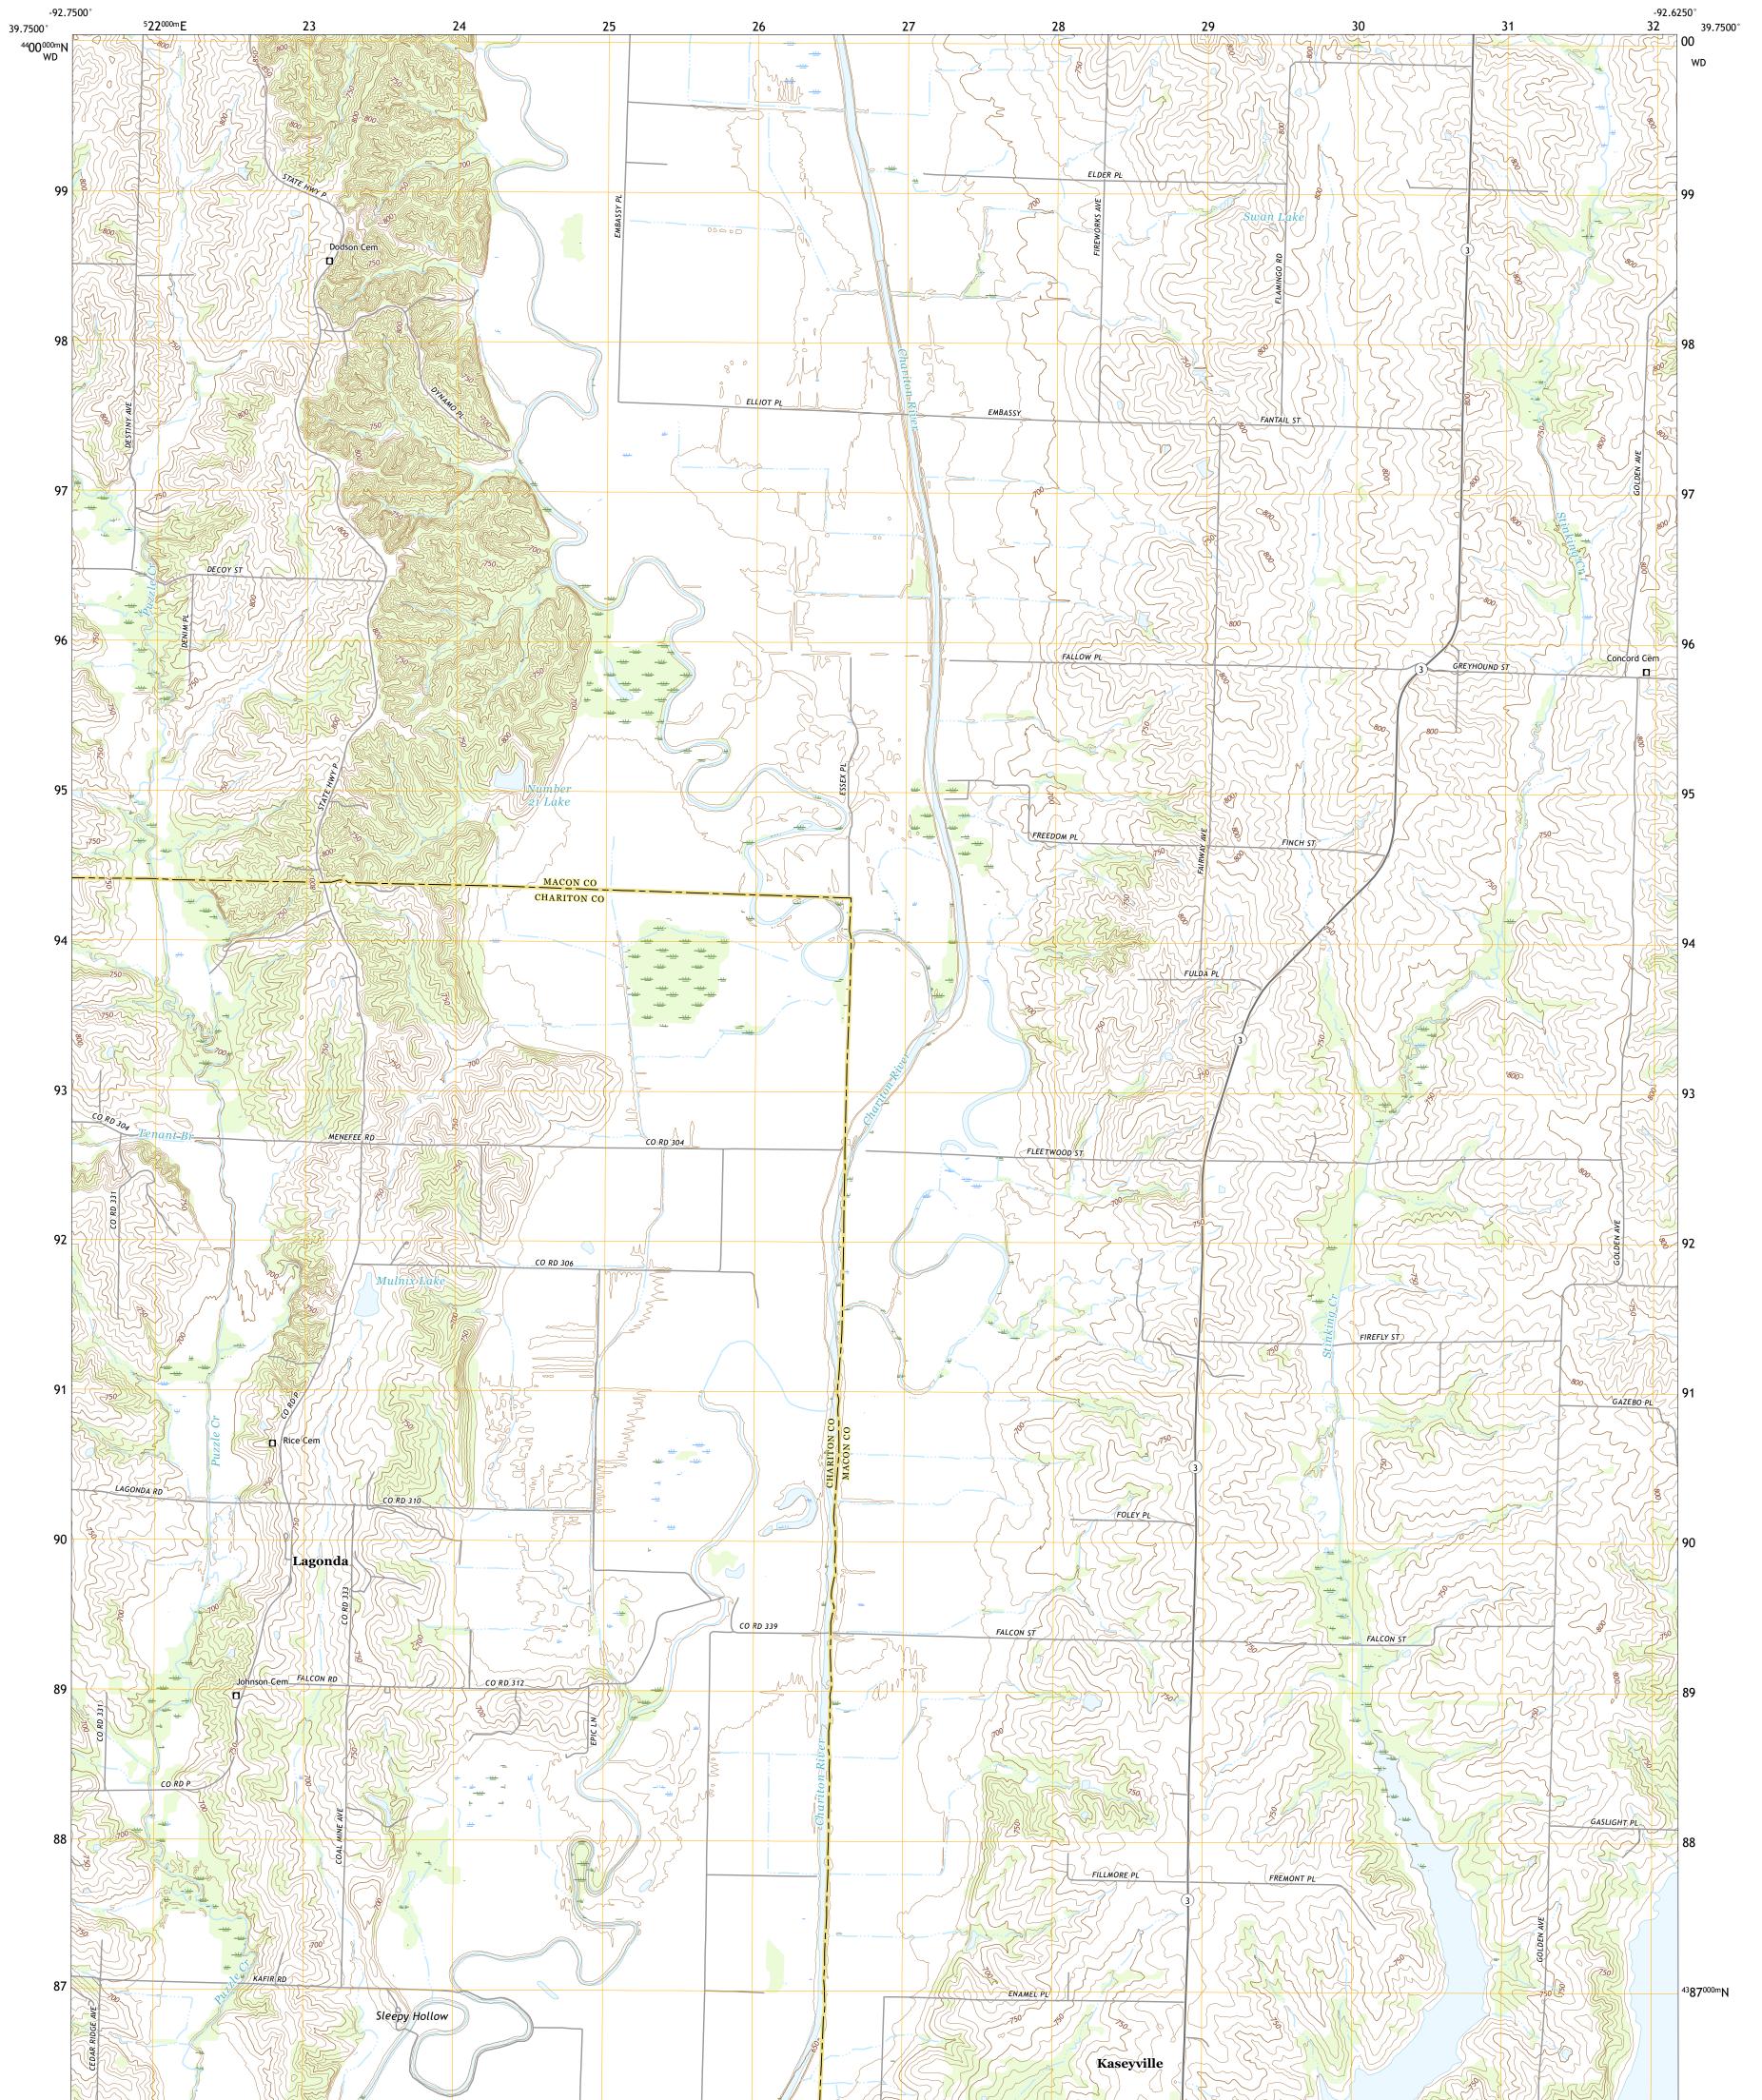

## U.S. DEPARTMENT OF THE INTERIOR U.S. GEOLOGICAL SURVEY

LAGONDA QUADRANGLE MISSOURI 7.5-MINUTE SERIES

Produced by the United States Geological Survey North American Datum of 1983 (NAD83) World Geodetic System of 1984 (WGS84). Projection and 1 000-meter grid:Universal Transverse Mercator, Zone 155 This map is not a legal document. Boundaries may be generalized for this map scale. Private lands within government reservations may not be shown. Obtain permission before entering private lands.

 Imagery......NAIP, June 2020 - June 2020

 Roads......NAIP, June 2020 - June 2020

 Roads......Naional Bureau, 2016

 Names......GNIS, 1980 - 2021

 Hydrography......GNIS, 1980 - 2021

 Hydrography......National Hydrography Dataset, 2002 - 2018

 Contours......National Elevation Dataset, 2013

 Boundaries......Multiple sources; see metadata file 2018 - 2019

 Public Land Survey System.......BLM, 2020

 Wetlands......FWS National Wetlands Inventory Not Available