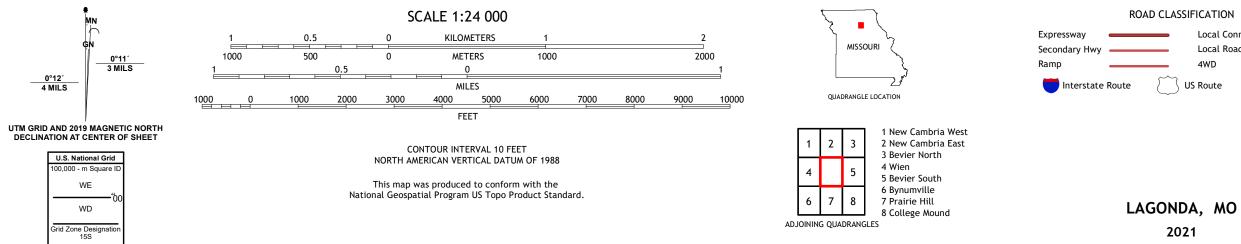

## U.S. DEPARTMENT OF THE INTERIOR U.S. GEOLOGICAL SURVEY

LAGONDA QUADRANGLE MISSOURI 7.5-MINUTE SERIES

Produced by the United States Geological Survey North American Datum of 1983 (NAD83) World Geodetic System of 1984 (WGS84). Projection and 1 000-meter grid:Universal Transverse Mercator, Zone 155 This map is not a legal document. Boundaries may be generalized for this map scale. Private lands within government reservations may not be shown. Obtain permission before entering private lands.