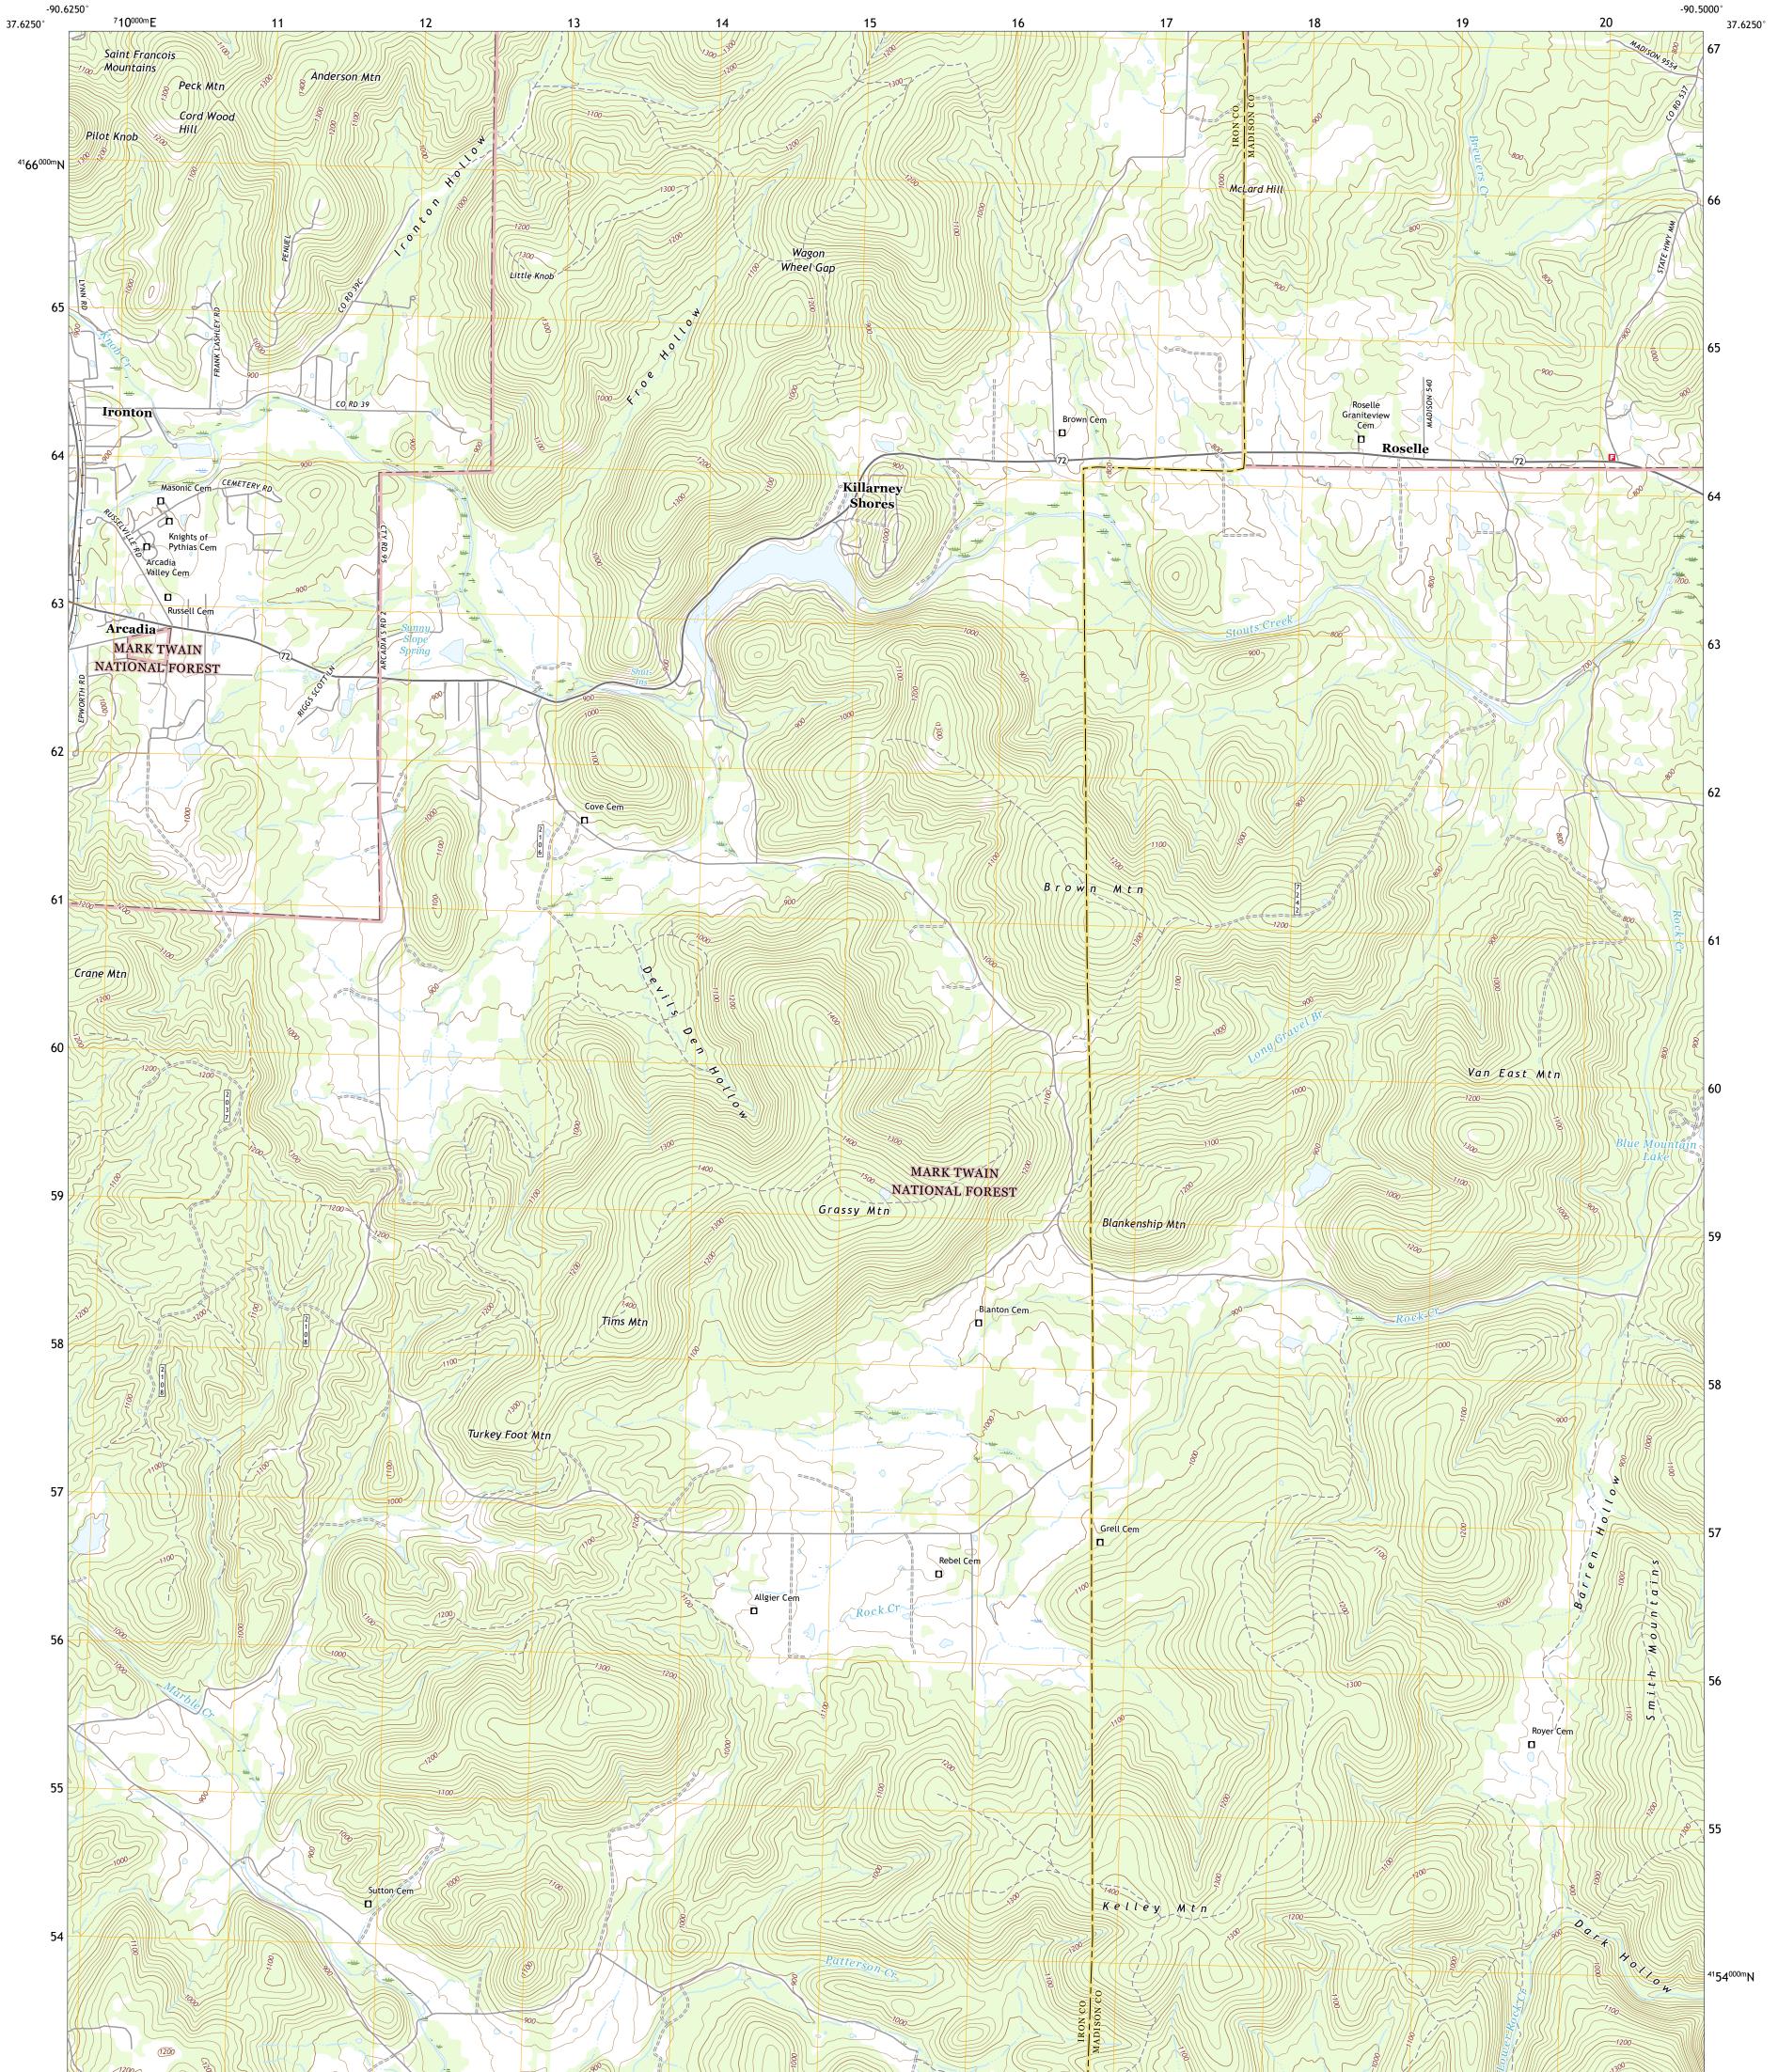

## U.S. DEPARTMENT OF THE INTERIOR U.S. GEOLOGICAL SURVEY

The National Map US Topo

PORTST STRUCE

LAKE KILLARNEY QUADRANGLE MISSOURI 7.5-MINUTE SERIES

Produced by the United States Geological Survey North American Datum of 1983 (NAD83) World Geodetic System of 1984 (WGS84). Projection and 1 000-meter grid:Universal Transverse Mercator, Zone 155 This map is not a legal document. Boundaries may be generalized for this map scale. Private lands within government reservations may not be shown. Obtain permission before entering private lands.