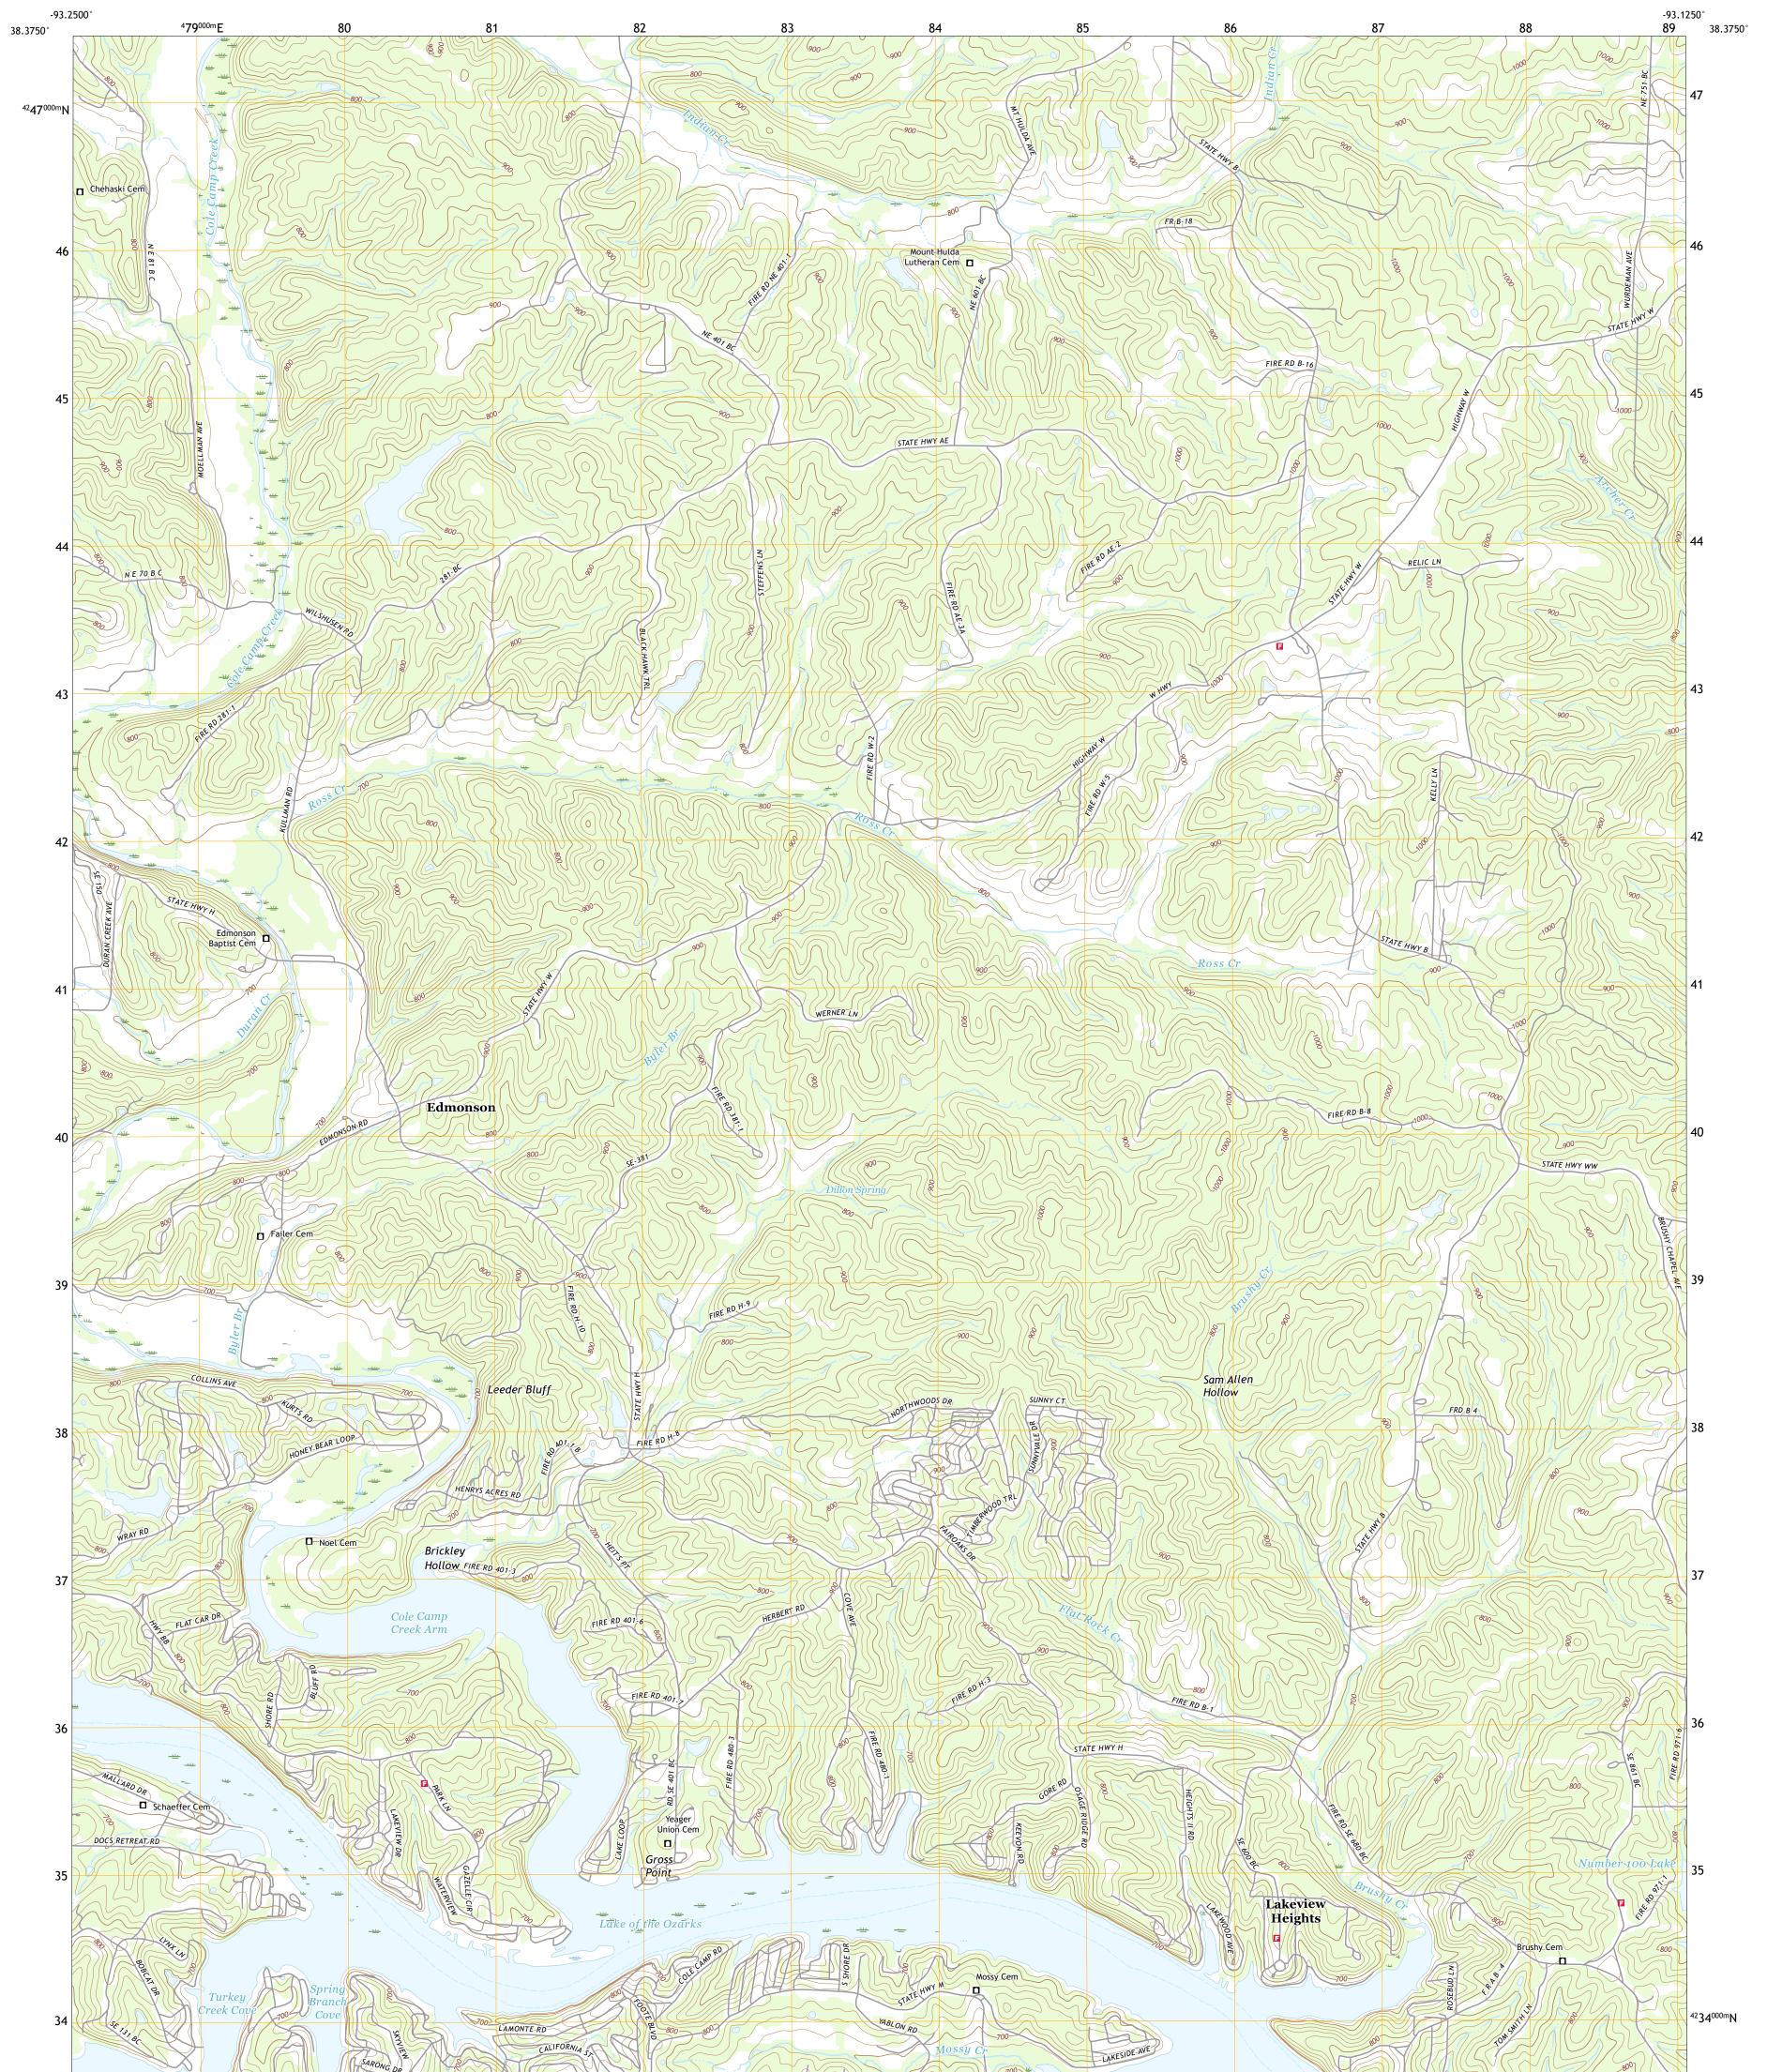

## U.S. DEPARTMENT OF THE INTERIOR U.S. GEOLOGICAL SURVEY

LAKEVIEW HEIGHTS QUADRANGLE MISSOURI - BENTON COUNTY 7.5-MINUTE SERIES

Produced by the United States Geological Survey North American Datum of 1983 (NAD83) World Geodetic System of 1984 (WGS84). Projection and 1 000-meter grid:Universal Transverse Mercator, Zone 155 This map is not a legal document. Boundaries may be generalized for this map scale. Private lands within government reservations may not be shown. Obtain permission before entering private lands.

 Imagery......NAIP, July 2020 - July 2020

 Roads......NAIP, July 2020 - July 2020

 Roads......Naional Bureau, 2016

 Names......GNIS, 1980 - 2021

 Hydrography......GNIS, 1980 - 2021

 Hydrography......National Hydrography Dataset, 2002 - 2018

 Contours......National Elevation Dataset, 2005

 Boundaries......Multiple sources; see metadata file 2018 - 2019

 Public Land Survey System.......BLM, 2020

 Wetlands......FWS National Wetlands Inventory Not Available

LAKEVIEW HEIGHTS, MO

2021