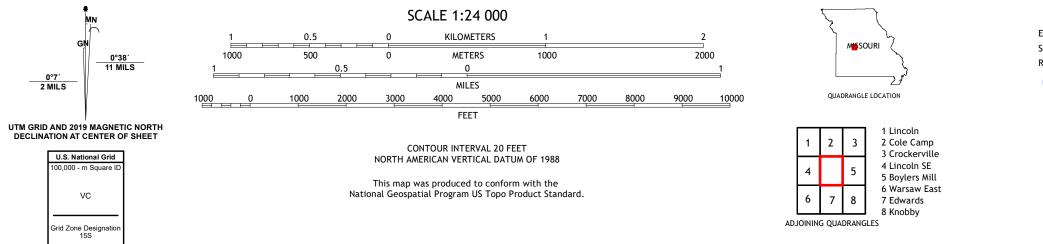

## U.S. DEPARTMENT OF THE INTERIOR U.S. GEOLOGICAL SURVEY

LAKEVIEW HEIGHTS QUADRANGLE MISSOURI - BENTON COUNTY 7.5-MINUTE SERIES

Produced by the United States Geological Survey North American Datum of 1983 (NAD83) World Geodetic System of 1984 (WGS84). Projection and 1 000-meter grid:Universal Transverse Mercator, Zone 155 This map is not a legal document. Boundaries may be generalized for this map scale. Private lands within government reservations may not be shown. Obtain permission before entering private lands.