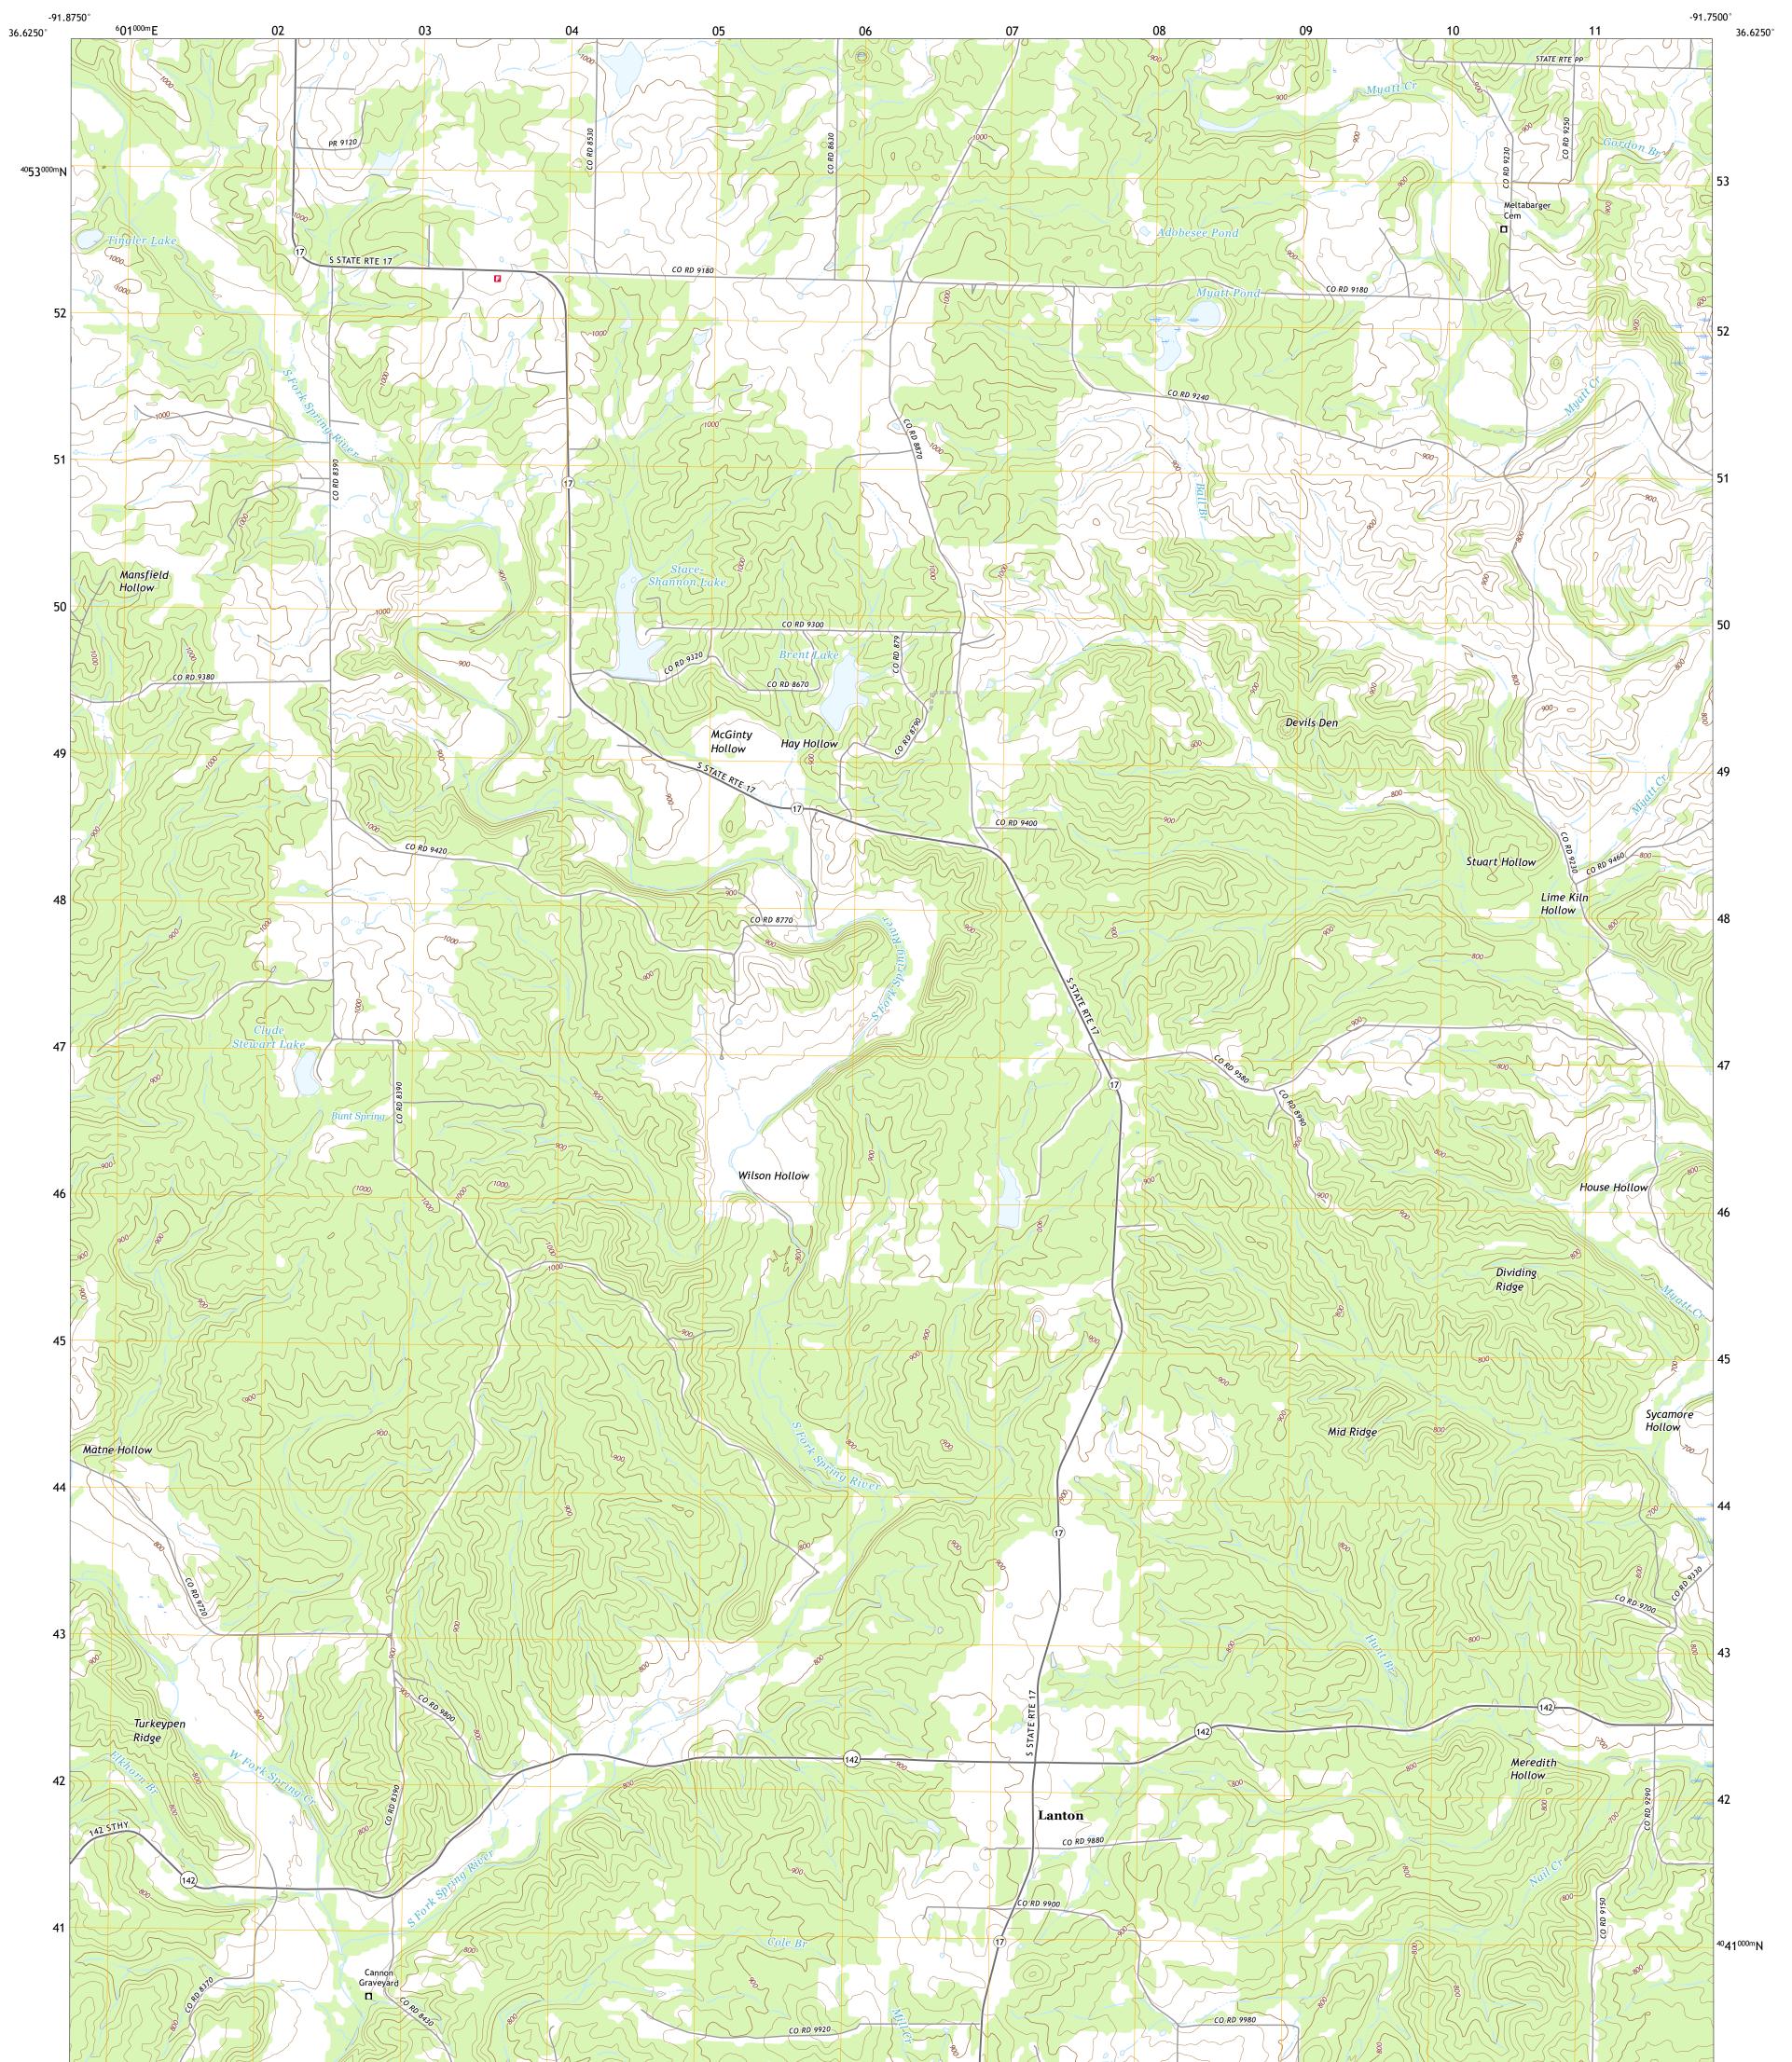

## U.S. DEPARTMENT OF THE INTERIOR U.S. GEOLOGICAL SURVEY

LANTON QUADRANGLE MISSOURI - HOWELL COUNTY 7.5-MINUTE SERIES

Produced by the United States Geological Survey North American Datum of 1983 (NAD83) World Geodetic System of 1984 (WGS84). Projection and 1 000-meter grid:Universal Transverse Mercator, Zone 155 This map is not a legal document. Boundaries may be generalized for this map scale. Private lands within government reservations may not be shown. Obtain permission before entering private lands.