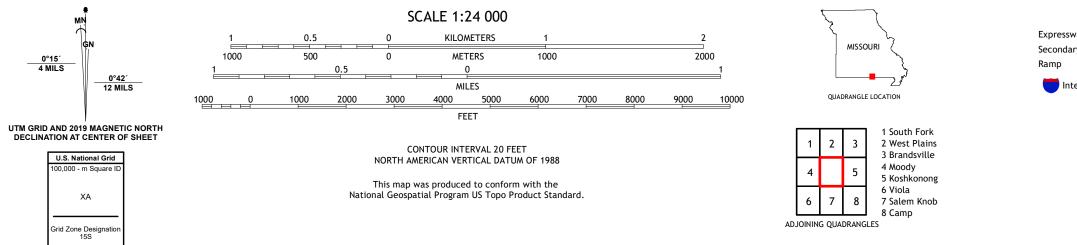

3 (NAD83) World Geodetic System of 1984 (WGS84). Projection and 1 000-meter grid:Universal Transverse Mercator, Zone 155 This map is not a legal document. Boundaries may be generalized for this map scale. Private lands within government reservations may not be shown. Obtain permission before entering private lands.

 Imagery......NAIP, June 2020 - June 2020

 Roads......NAIP, June 2020 - June 2020

 Roads......Naional Bureau, 2016

 Names......GNIS, 1980 - 2020

 Hydrography......GNIS, 1980 - 2020

 Hydrography......National Hydrography Dataset, 2002 - 2019

 Contours......National Elevation Dataset, 2019

 Boundaries......Multiple sources; see metadata file 2018 - 2019

 Public Land Survey System.......BLM, 2020

 Wetlands......FWS National Wetlands Inventory Not Available

0°15′ 4 MILS





LANTON, MO

2021