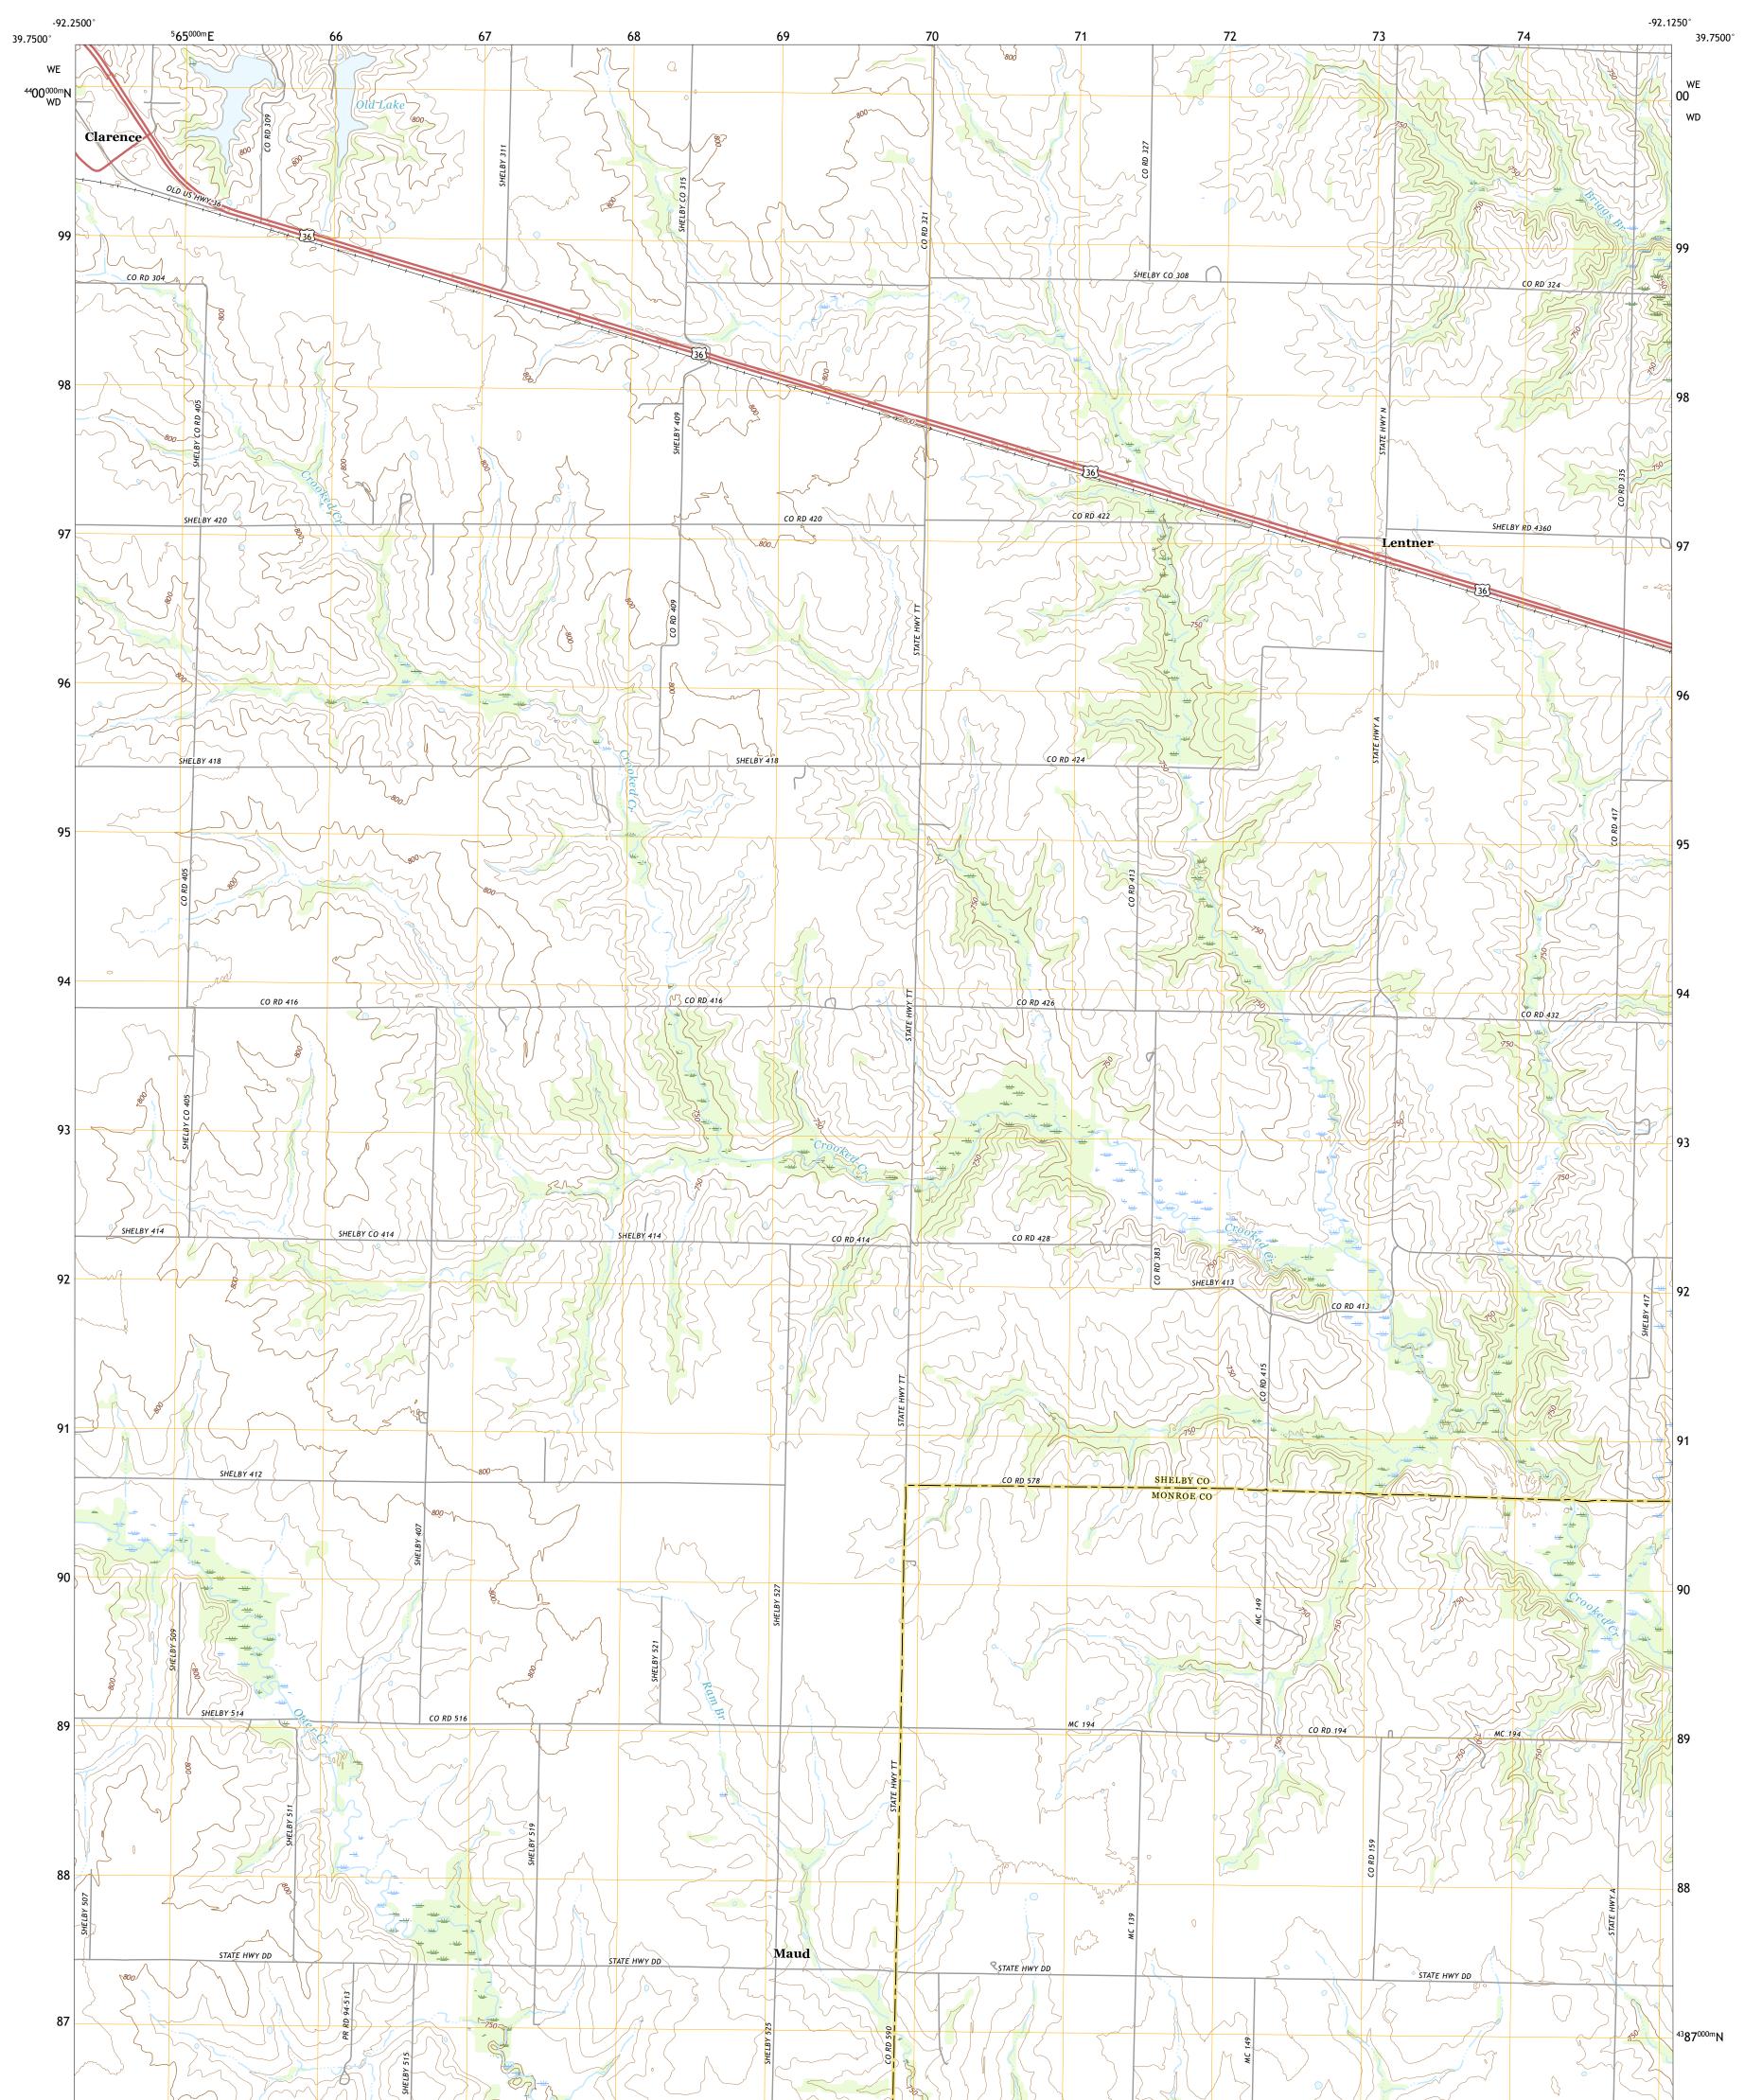

## U.S. DEPARTMENT OF THE INTERIOR U.S. GEOLOGICAL SURVEY

LENTNER QUADRANGLE MISSOURI 7.5-MINUTE SERIES

Produced by the United States Geological Survey North American Datum of 1983 (NAD83) World Geodetic System of 1984 (WGS84). Projection and 1 000-meter grid:Universal Transverse Mercator, Zone 15S This map is not a legal document. Boundaries may be generalized for this map scale. Private lands within government reservations may not be shown. Obtain permission before entering private lands.