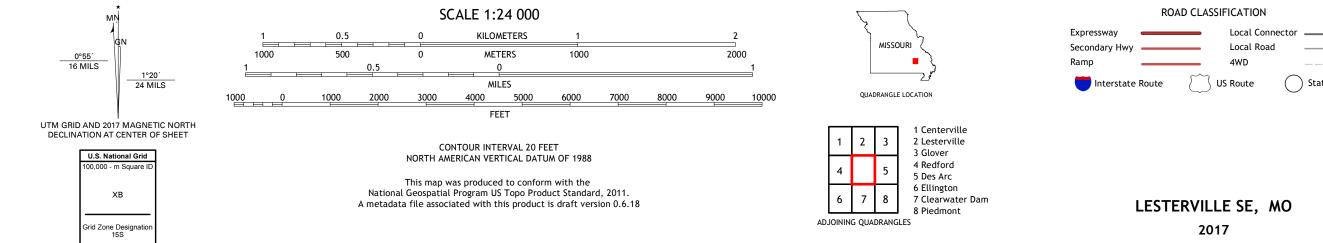

LESTERVILLE SE QUADRANGLE MISSOURI 7.5-MINUTE SERIES

Produced by the United States Geological Survey North American Datum of 1983 (NAD83) World Geodetic System of 1984 (WGS84). Projection and 1 000-meter grid:Universal Transverse Mercator, Zone 15S This map is not a legal document. Boundaries may be generalized for this map scale. Private lands within government reservations may not be shown. Obtain permission before entering private lands.

NSN. 764301637425505 NGA REF NO. USGSX24K25505

State Route