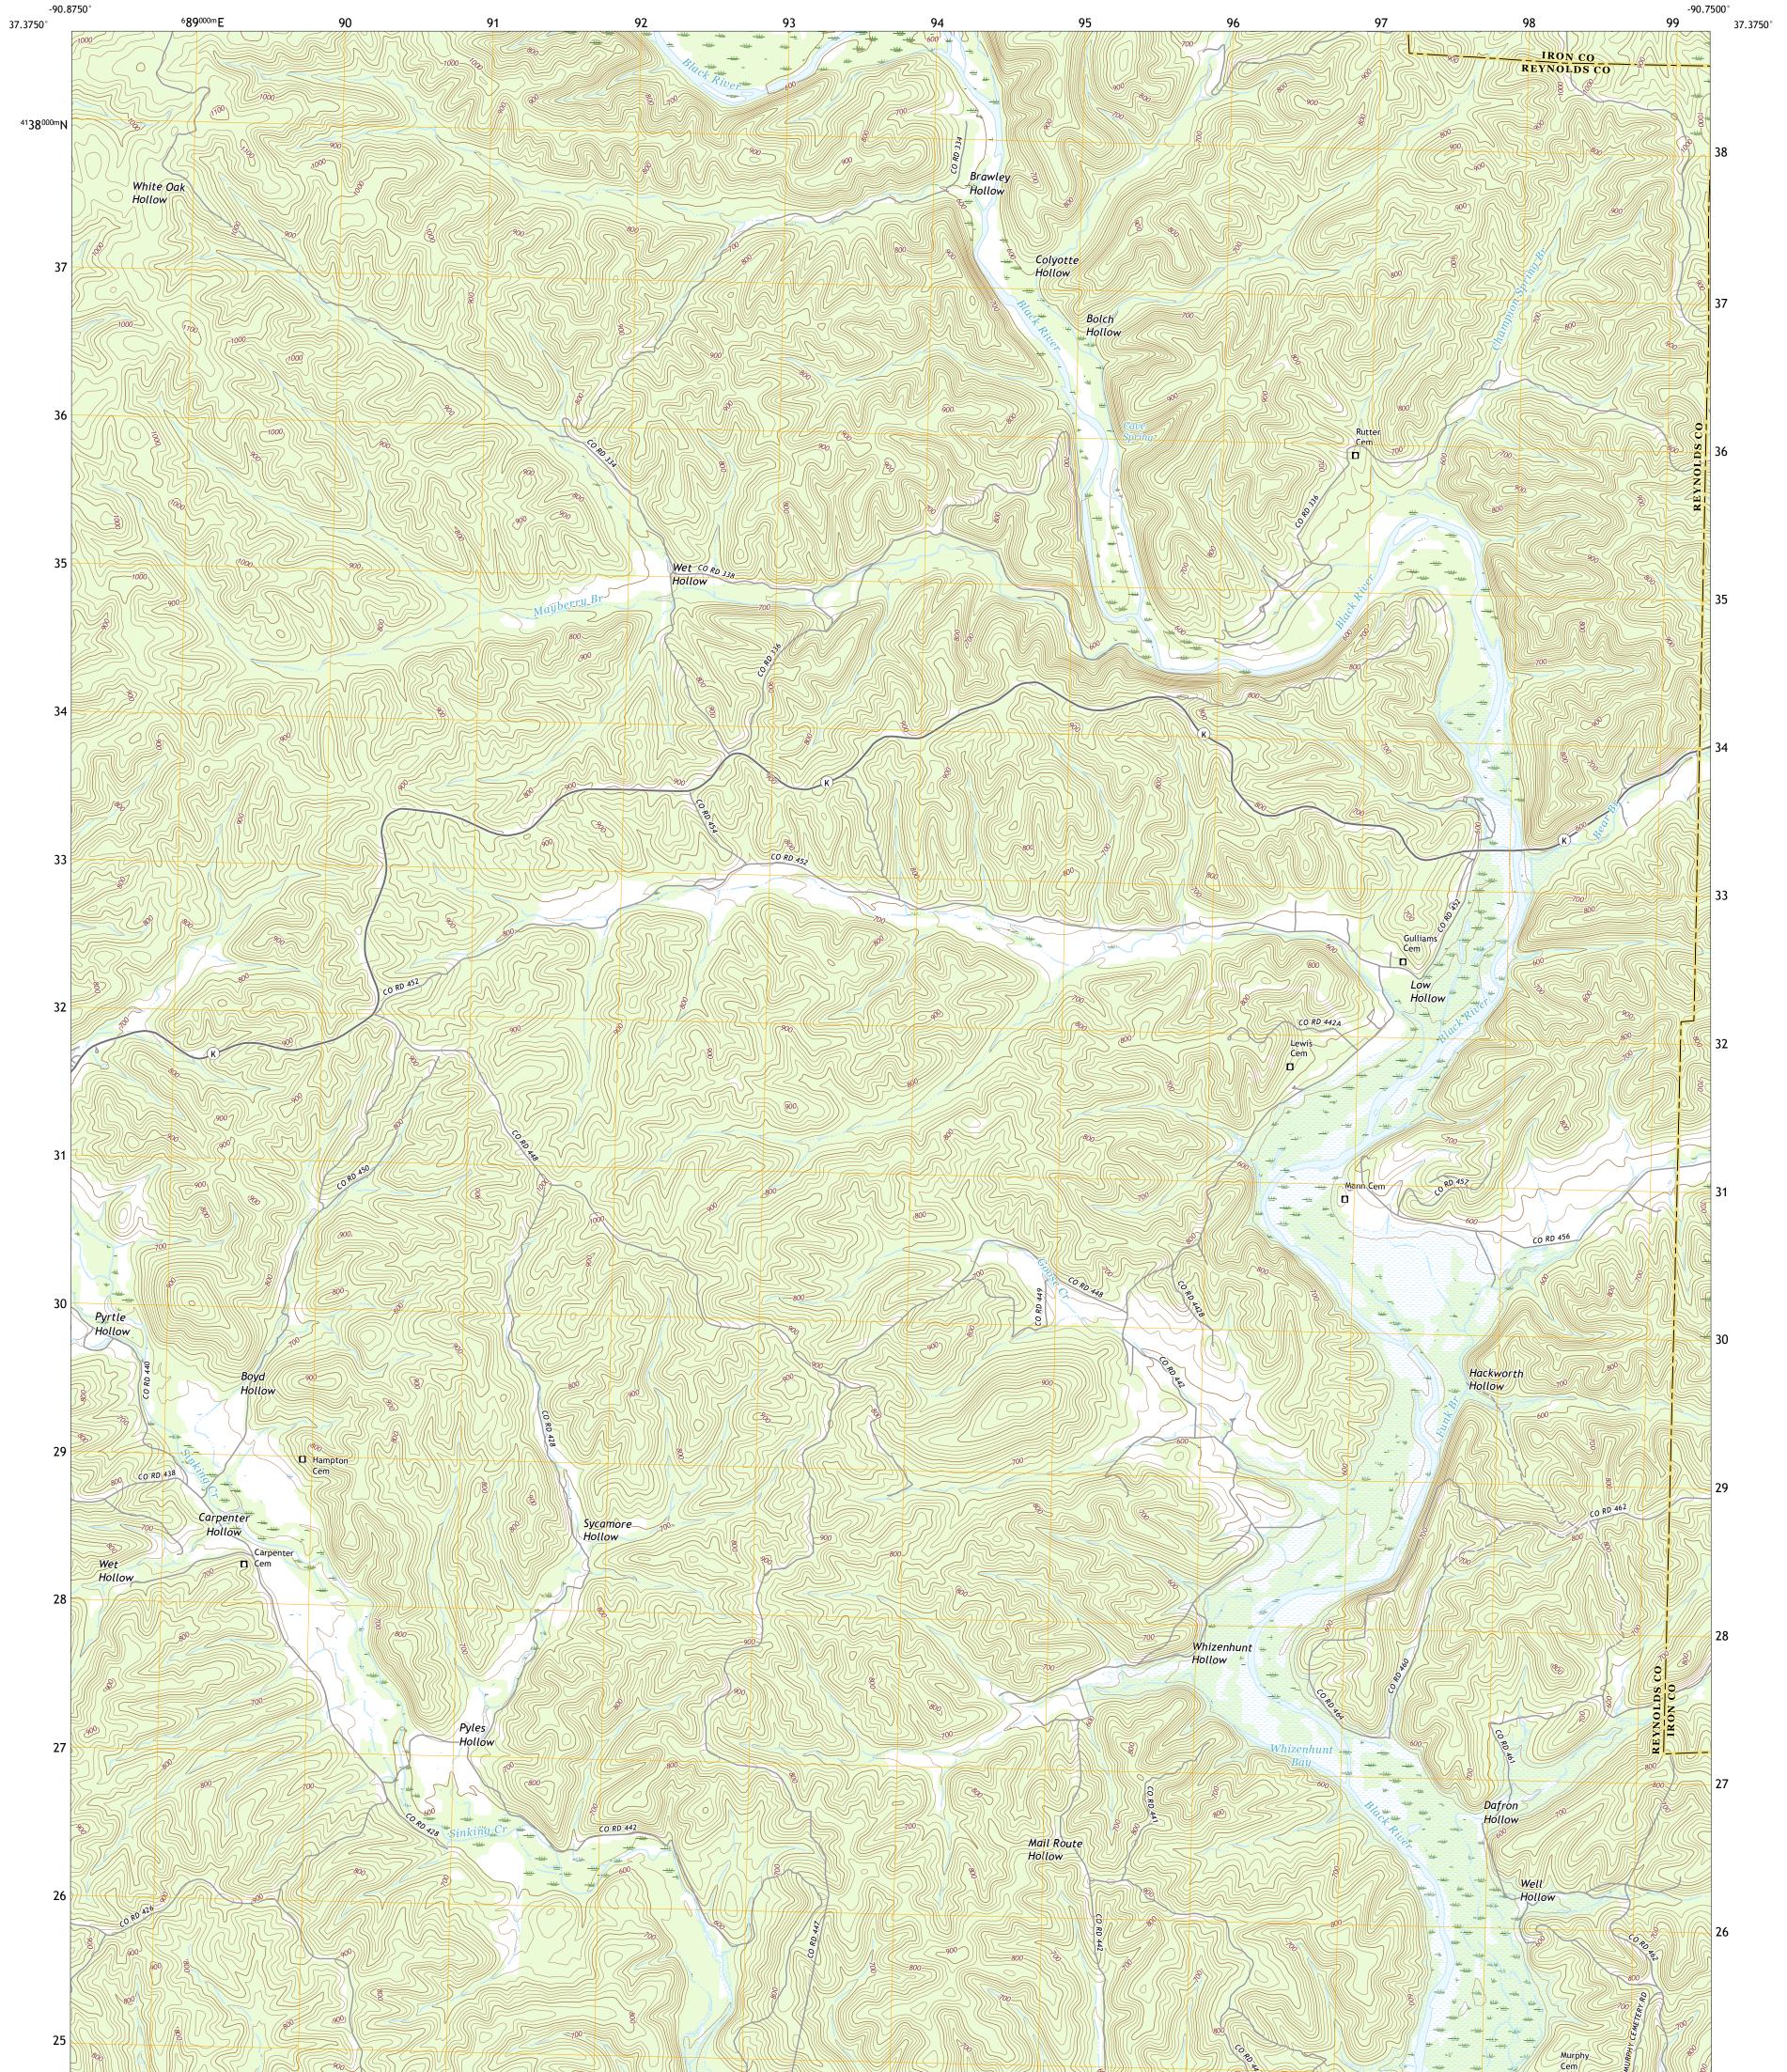

LESTERVILLE SE QUADRANGLE MISSOURI 7.5-MINUTE SERIES

Produced by the United States Geological Survey North American Datum of 1983 (NAD83) World Geodetic System of 1984 (WGS84). Projection and 1 000-meter grid:Universal Transverse Mercator, Zone 15S This map is not a legal document. Boundaries may be generalized for this map scale. Private lands within government reservations may not be shown. Obtain permission before entering private lands.

Imagery.... Roads..... Names..... ......NAIP, August 2016 - October 2016 U.S. Census Bureau, 2016 .....GNIS, 1980 - 2016 Names......GNN, 1980 - 2016 Hydrography.....GNN, 1980 - 2016 Contours.....National Hydrography Dataset, 2002 - 2016 Boundaries.....Multiple sources; see metadata file 2014 - 2016 Public Land Survey System......BLM, 2017 Wetlands......FWS National Wetlands Inventory 1983 - 1984