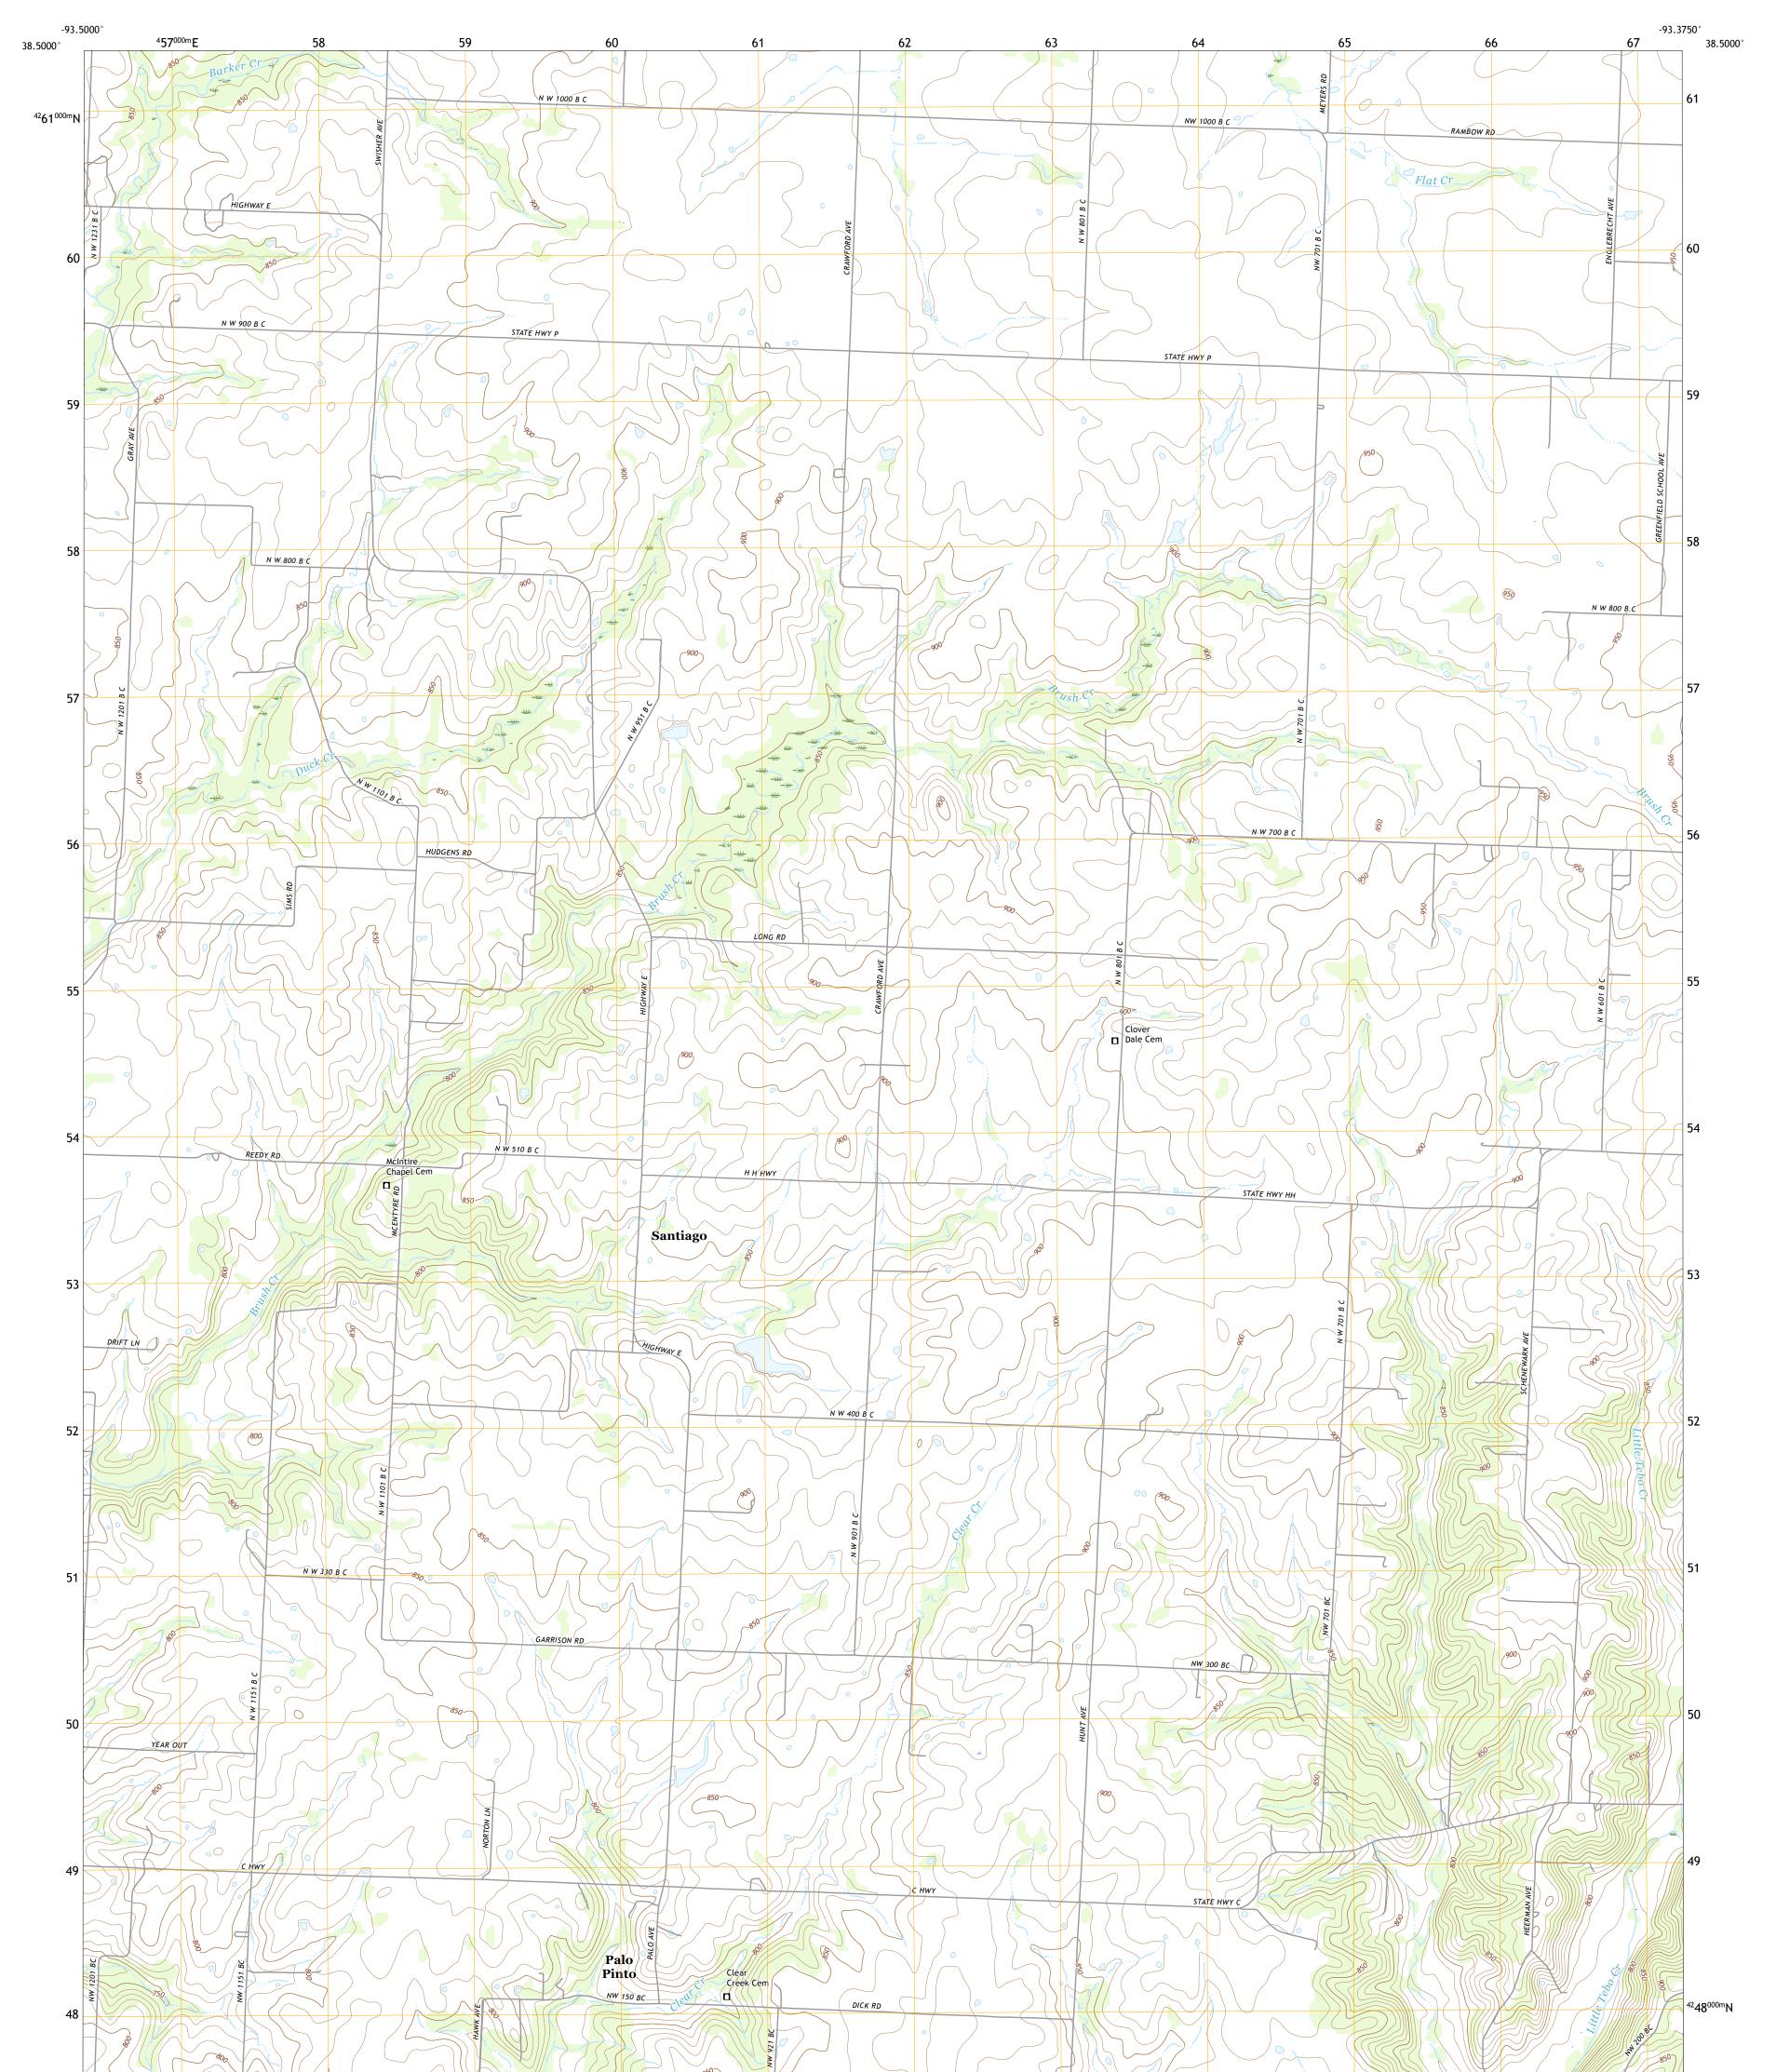

## U.S. DEPARTMENT OF THE INTERIOR U.S. GEOLOGICAL SURVEY

LINCOLN NW QUADRANGLE MISSOURI - BENTON COUNTY 7.5-MINUTE SERIES

Produced by the United States Geological Survey North American Datum of 1983 (NAD83) World Geodetic System of 1984 (WGS84). Projection and 1 000-meter grid:Universal Transverse Mercator, Zone 15S This map is not a legal document. Boundaries may be generalized for this map scale. Private lands within government reservations may not be shown. Obtain permission before entering private lands.

 Imagery......NAIP, August 2016 - October 2016

 Roads.....U.S.
 Bureau, 2016

 Names......GNIS, 1980 - 2016

 Hydrography.....National Hydrography Dataset, 2001 - 2016

 Contours.....National Elevation Dataset, 2005

 Boundaries.....Multiple sources; see metadata file 2014 - 2016

 Public Land Survey System......BLM, 2017

 Wetlands.....FWS National Wetlands Inventory 1983 - 1984