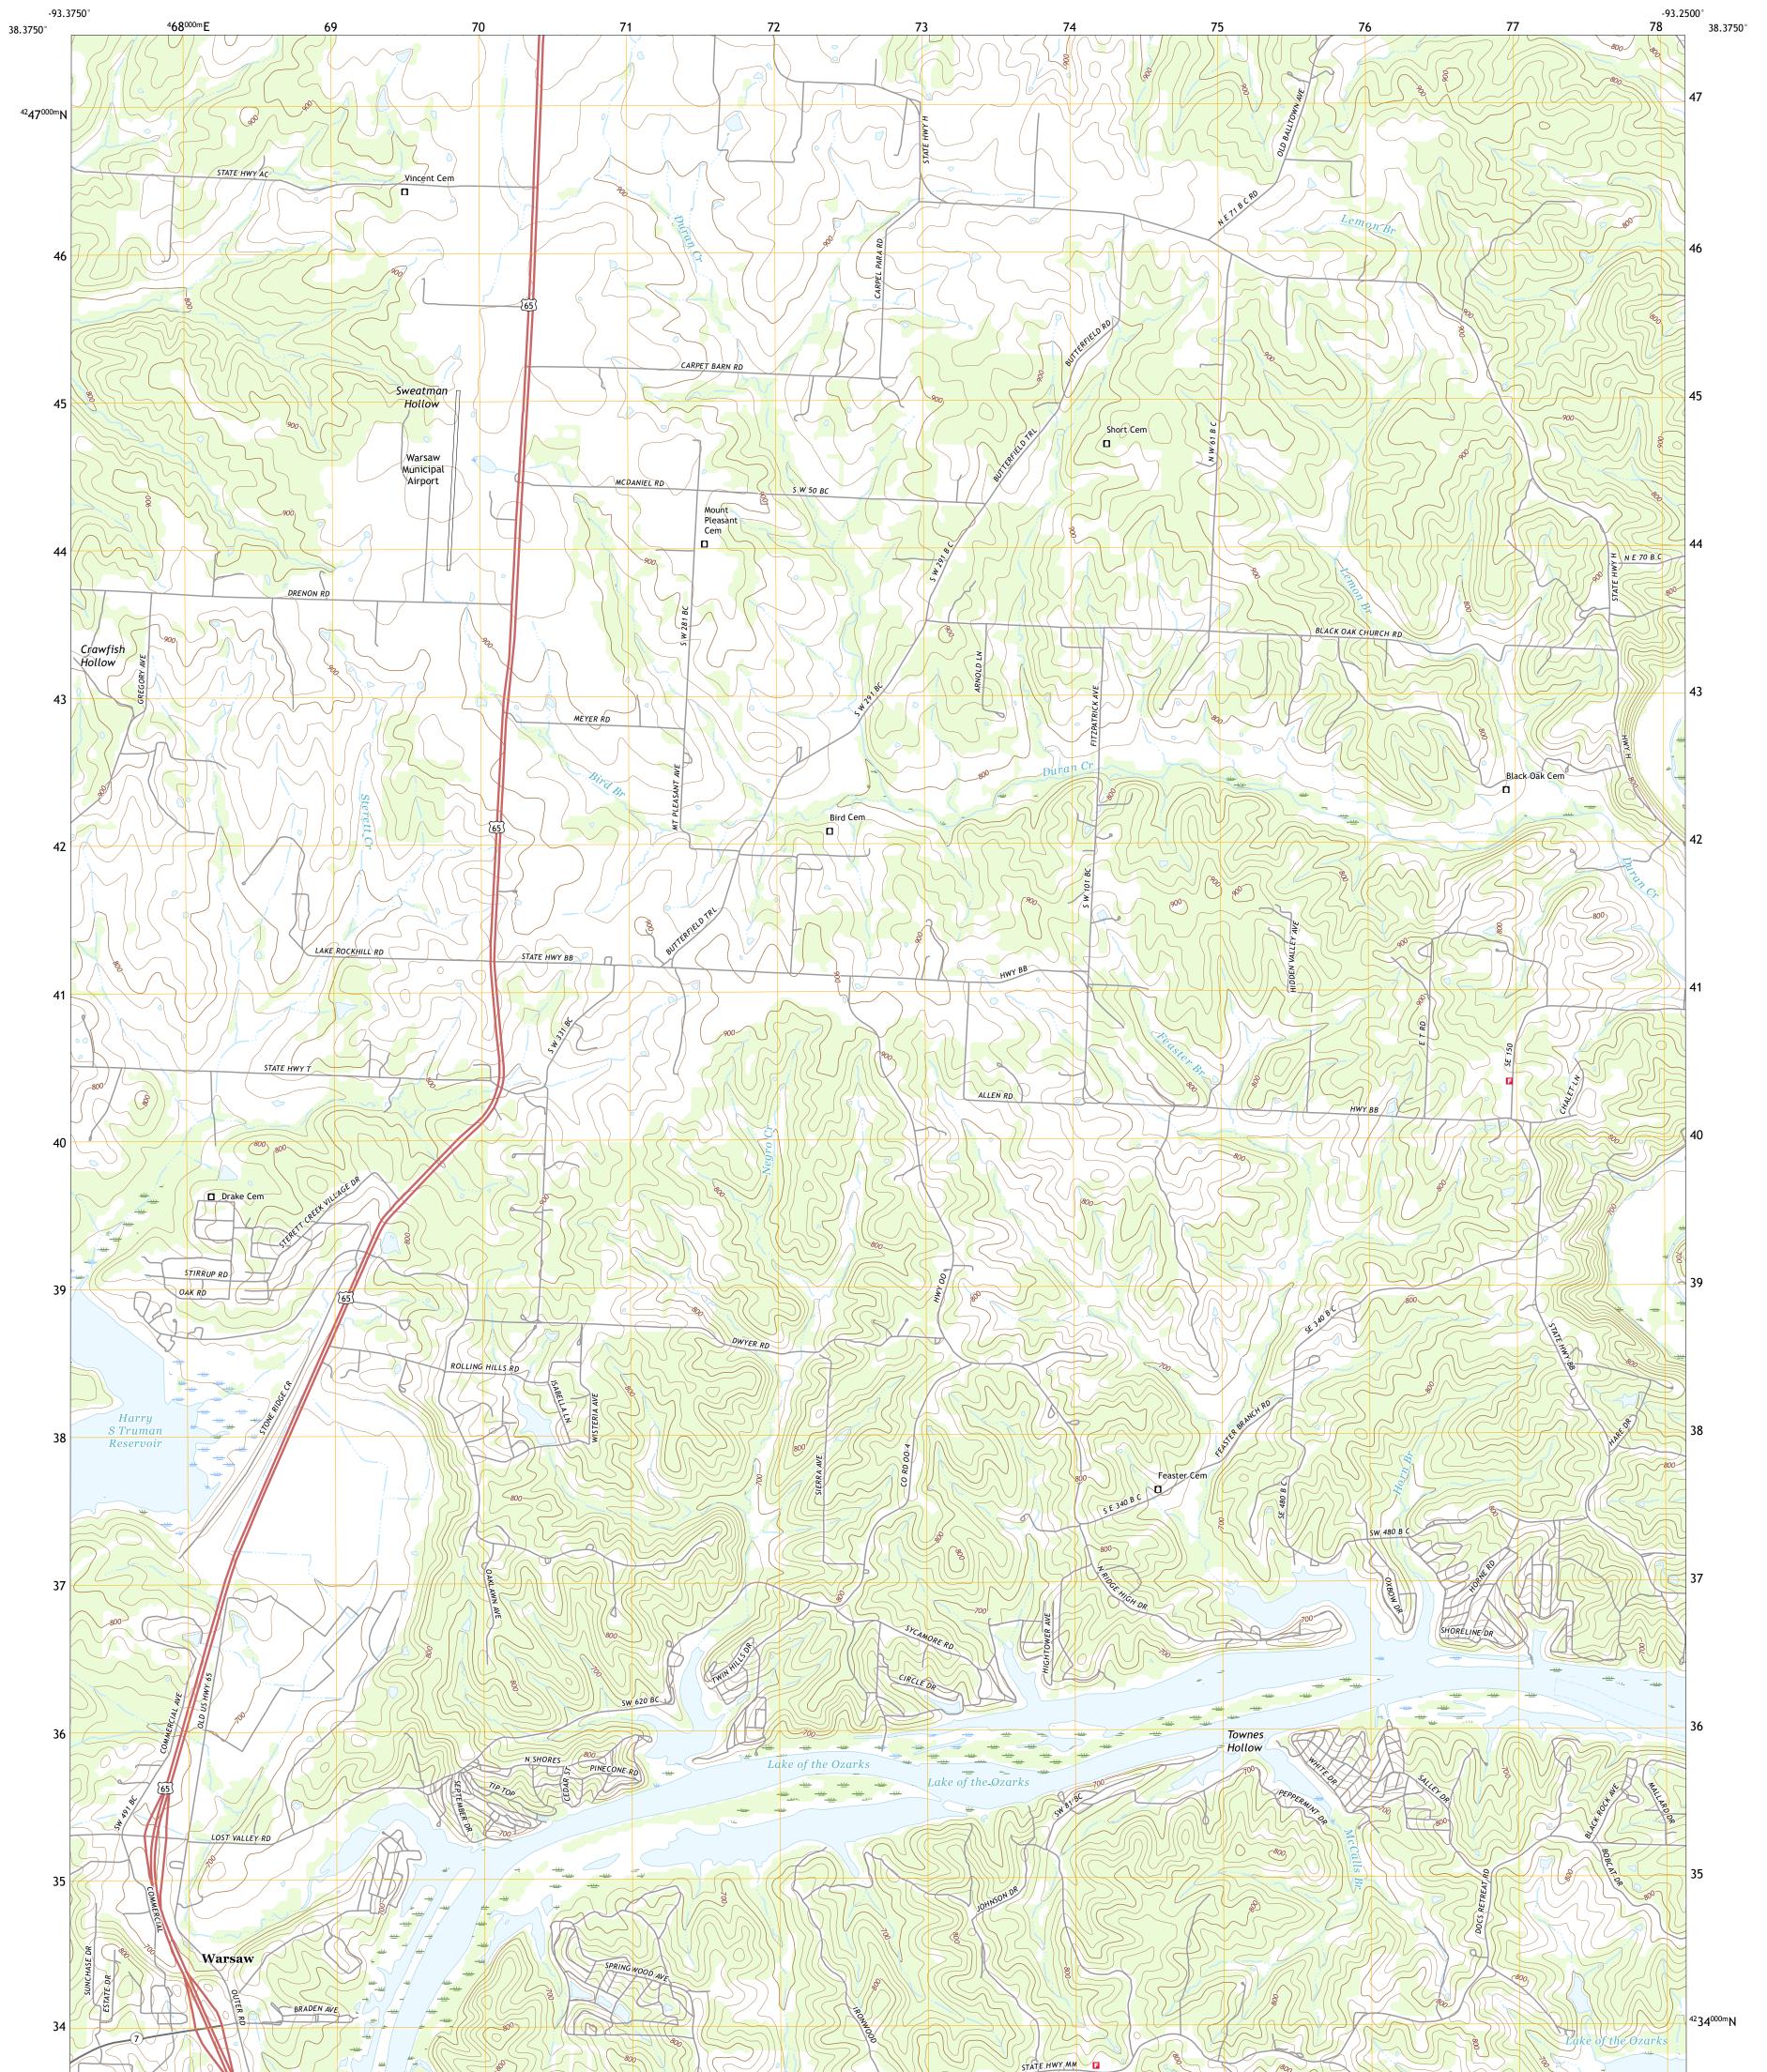

## U.S. DEPARTMENT OF THE INTERIOR U.S. GEOLOGICAL SURVEY

LINCOLN SE QUADRANGLE MISSOURI - BENTON COUNTY 7.5-MINUTE SERIES

Produced by the United States Geological Survey North American Datum of 1983 (NAD83) World Geodetic System of 1984 (WGS84). Projection and 1 000-meter grid:Universal Transverse Mercator, Zone 155 This map is not a legal document. Boundaries may be generalized for this map scale. Private lands within government reservations may not be shown. Obtain permission before entering private lands.

 Imagery......NAIP, July 2020 - July 2020

 Roads......NAIP, July 2020 - July 2020

 Roads......Naional Bureau, 2016

 Names......GNIS, 1980 - 2021

 Hydrography......GNIS, 1980 - 2021

 Hydrography......National Hydrography Dataset, 2002 - 2018

 Contours......National Elevation Dataset, 2005

 Boundaries......Multiple sources; see metadata file 2018 - 2019

 Public Land Survey System.......BLM, 2020

 Wetlands......FWS National Wetlands Inventory Not Available