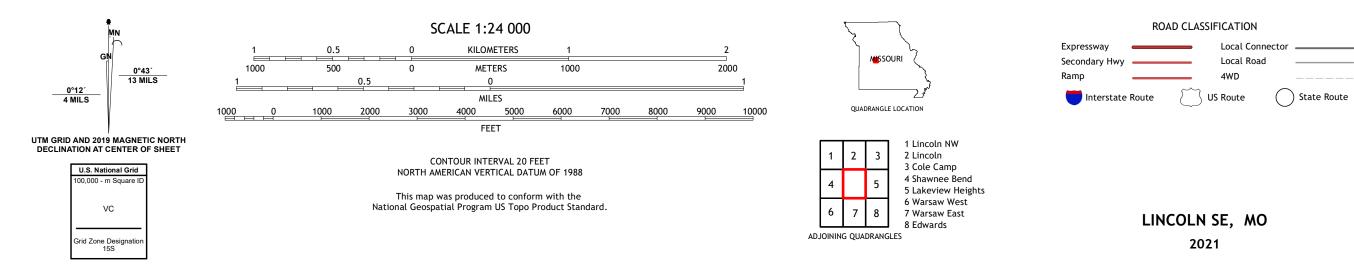

## U.S. DEPARTMENT OF THE INTERIOR U.S. GEOLOGICAL SURVEY

LINCOLN SE QUADRANGLE MISSOURI - BENTON COUNTY 7.5-MINUTE SERIES

Produced by the United States Geological Survey North American Datum of 1983 (NAD83) World Geodetic System of 1984 (WGS84). Projection and 1 000-meter grid:Universal Transverse Mercator, Zone 155 This map is not a legal document. Boundaries may be generalized for this map scale. Private lands within government reservations may not be shown. Obtain permission before entering private lands.