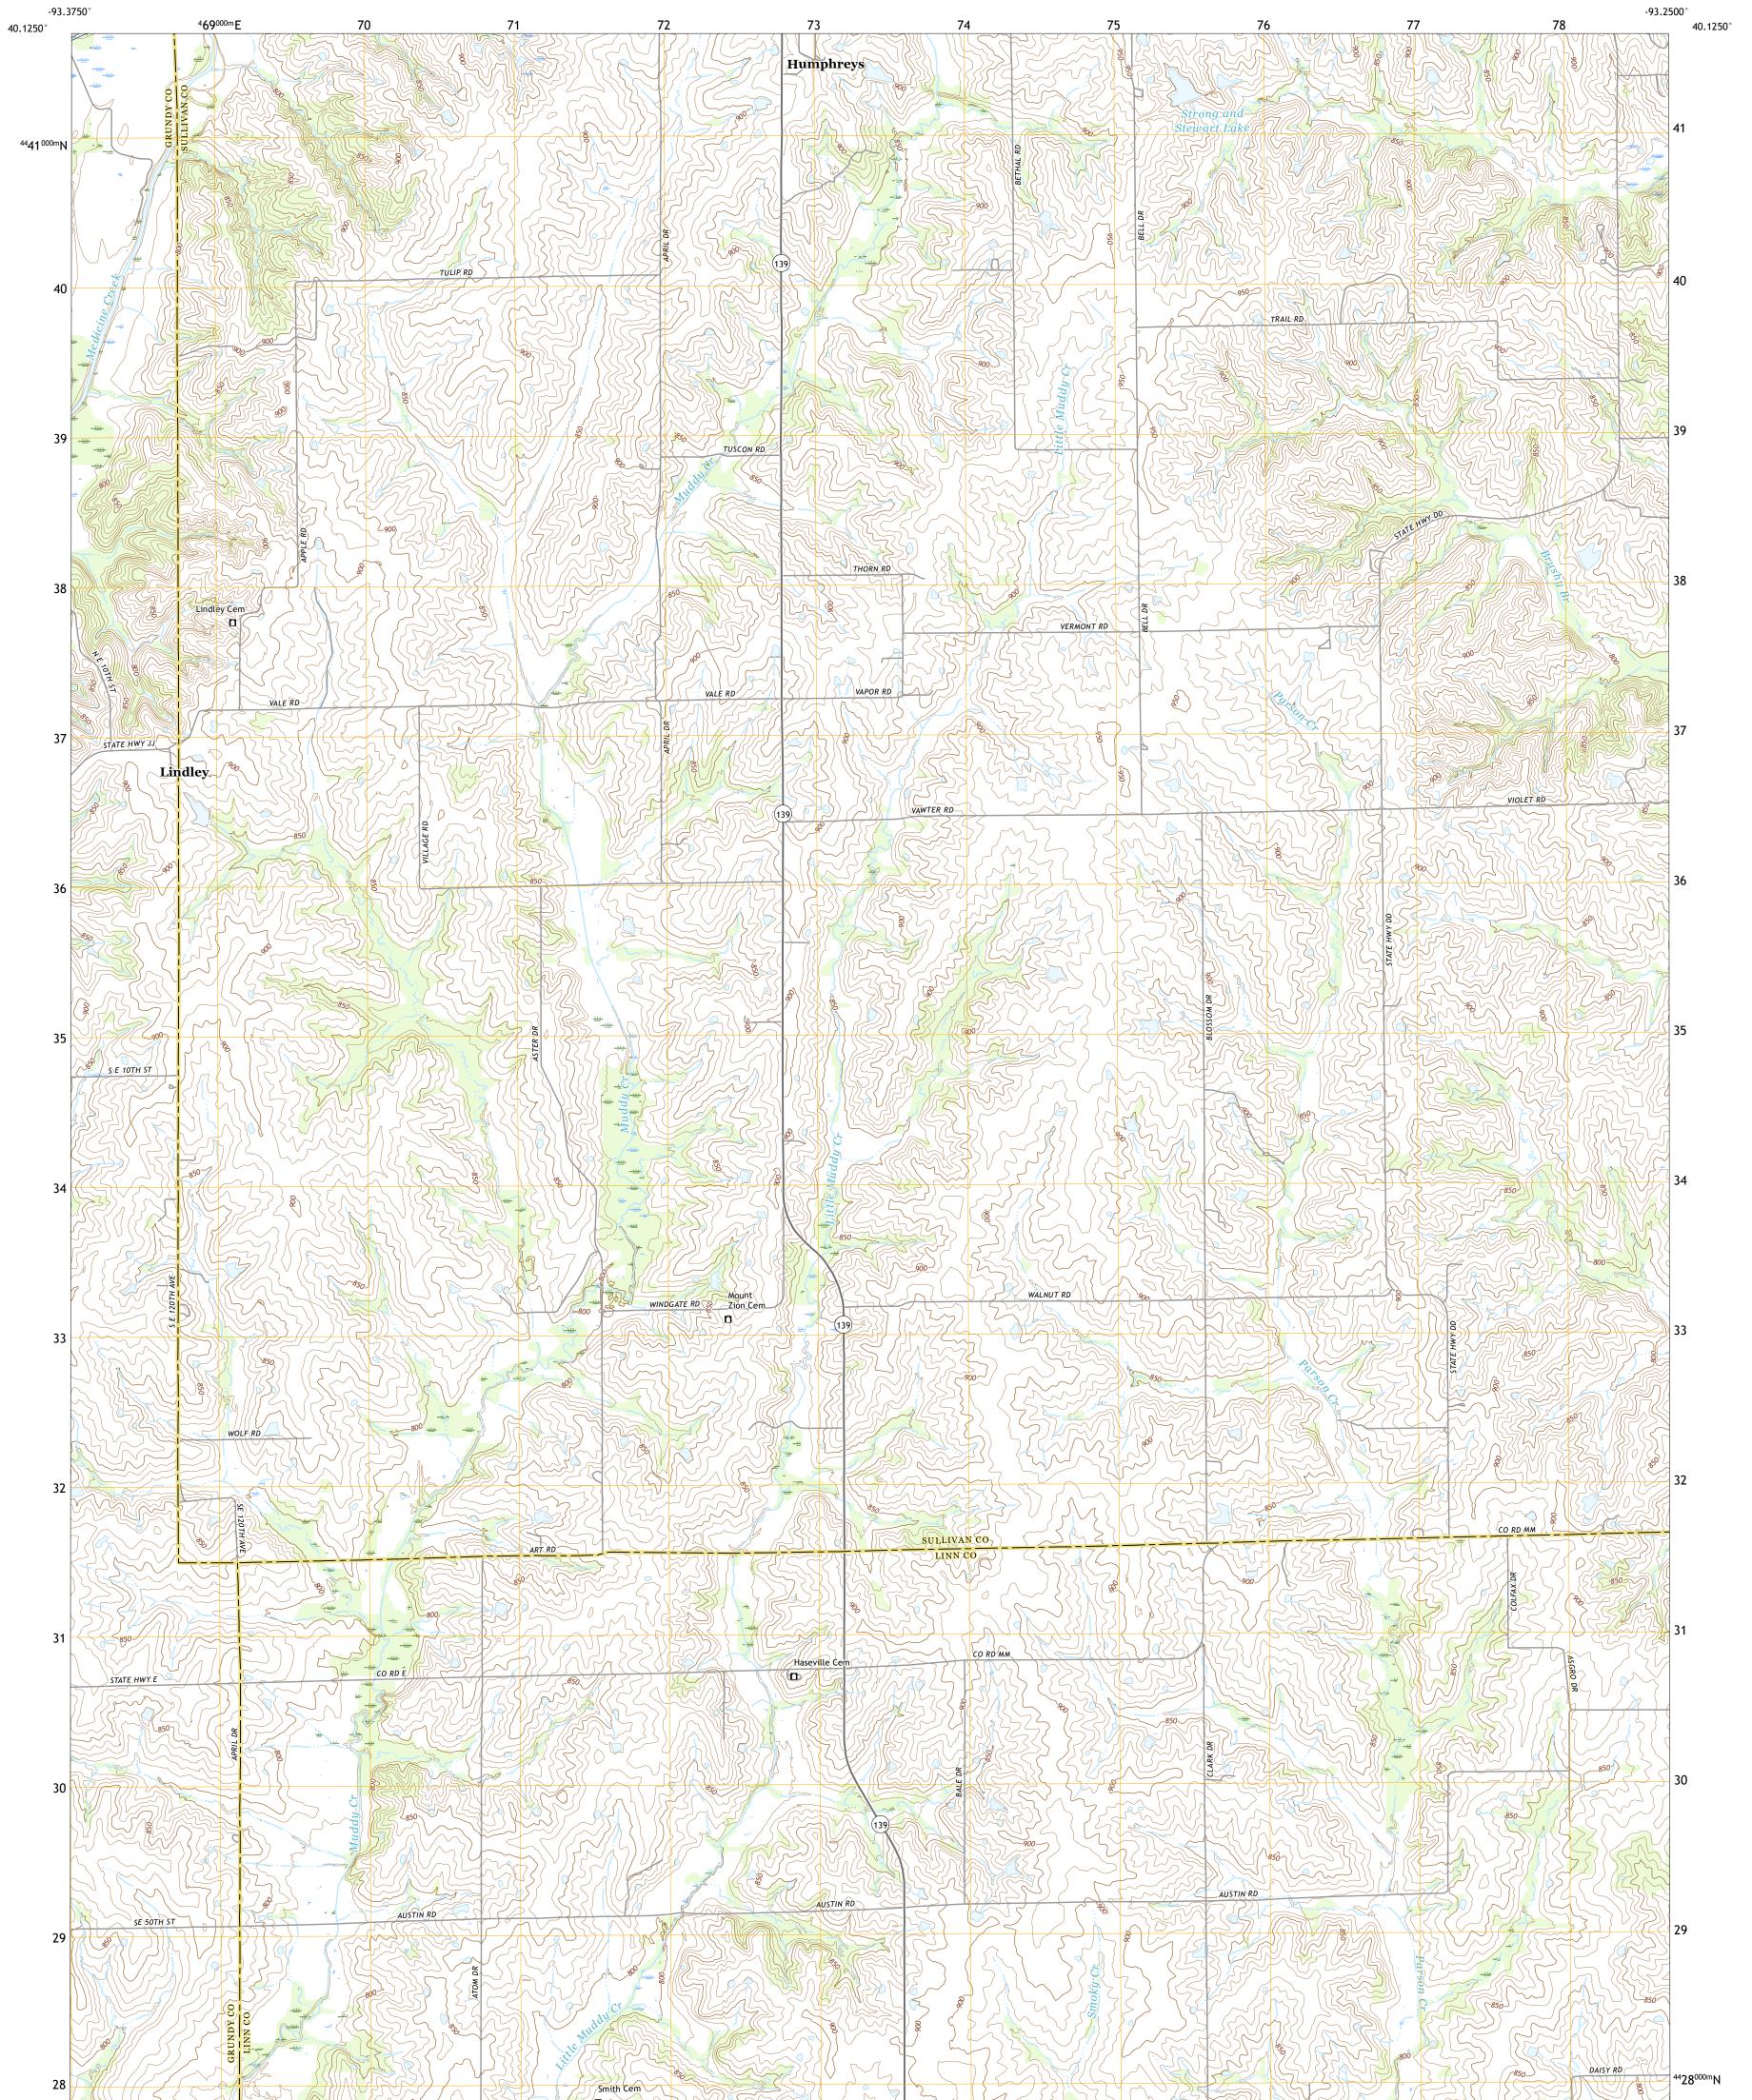

LINDLEY QUADRANGLE MISSOURI 7.5-MINUTE SERIES

Produced by the United States Geological Survey North American Datum of 1983 (NAD83) World Geodetic System of 1984 (WGS84). Projection and 1 000-meter grid:Universal Transverse Mercator, Zone 15T\15S This map is not a legal document. Boundaries may be generalized for this map scale. Private lands within government reservations may not be shown. Obtain permission before entering private lands.

Imagery......NAIP, July 2020 - July 2020 Roads......GNIS, 1980 - 2021 Hydrography......GNIS, 1980 - 2021 Hydrography......National Hydrography Dataset, 2002 - 2018 Contours.....National Elevation Dataset, 2013 Boundaries.....Multiple sources; see metadata file 2018 - 2019 Public Land Survey System.....BLM, 2020 Wetlands.....BLM, 2020