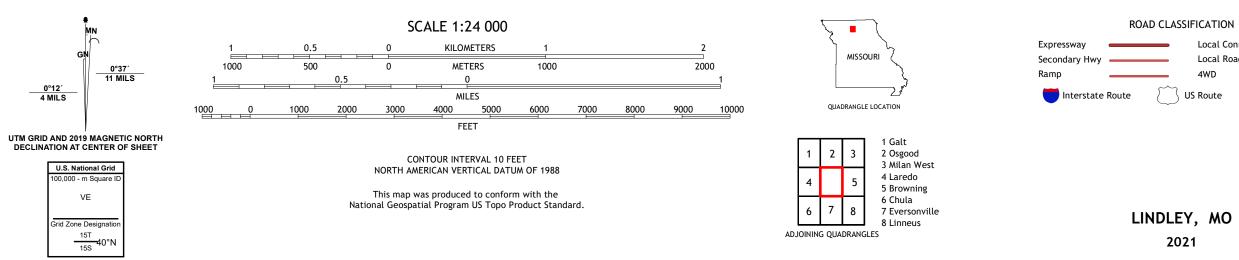

LINDLEY QUADRANGLE MISSOURI 7.5-MINUTE SERIES

Produced by the United States Geological Survey North American Datum of 1983 (NAD83) World Geodetic System of 1984 (WGS84). Projection and 1 000-meter grid:Universal Transverse Mercator, Zone 15T\15S This map is not a legal document. Boundaries may be generalized for this map scale. Private lands within government reservations may not be shown. Obtain permission before entering private lands.

Local Connector

\_\_\_\_

State Route

Local Road

4WD