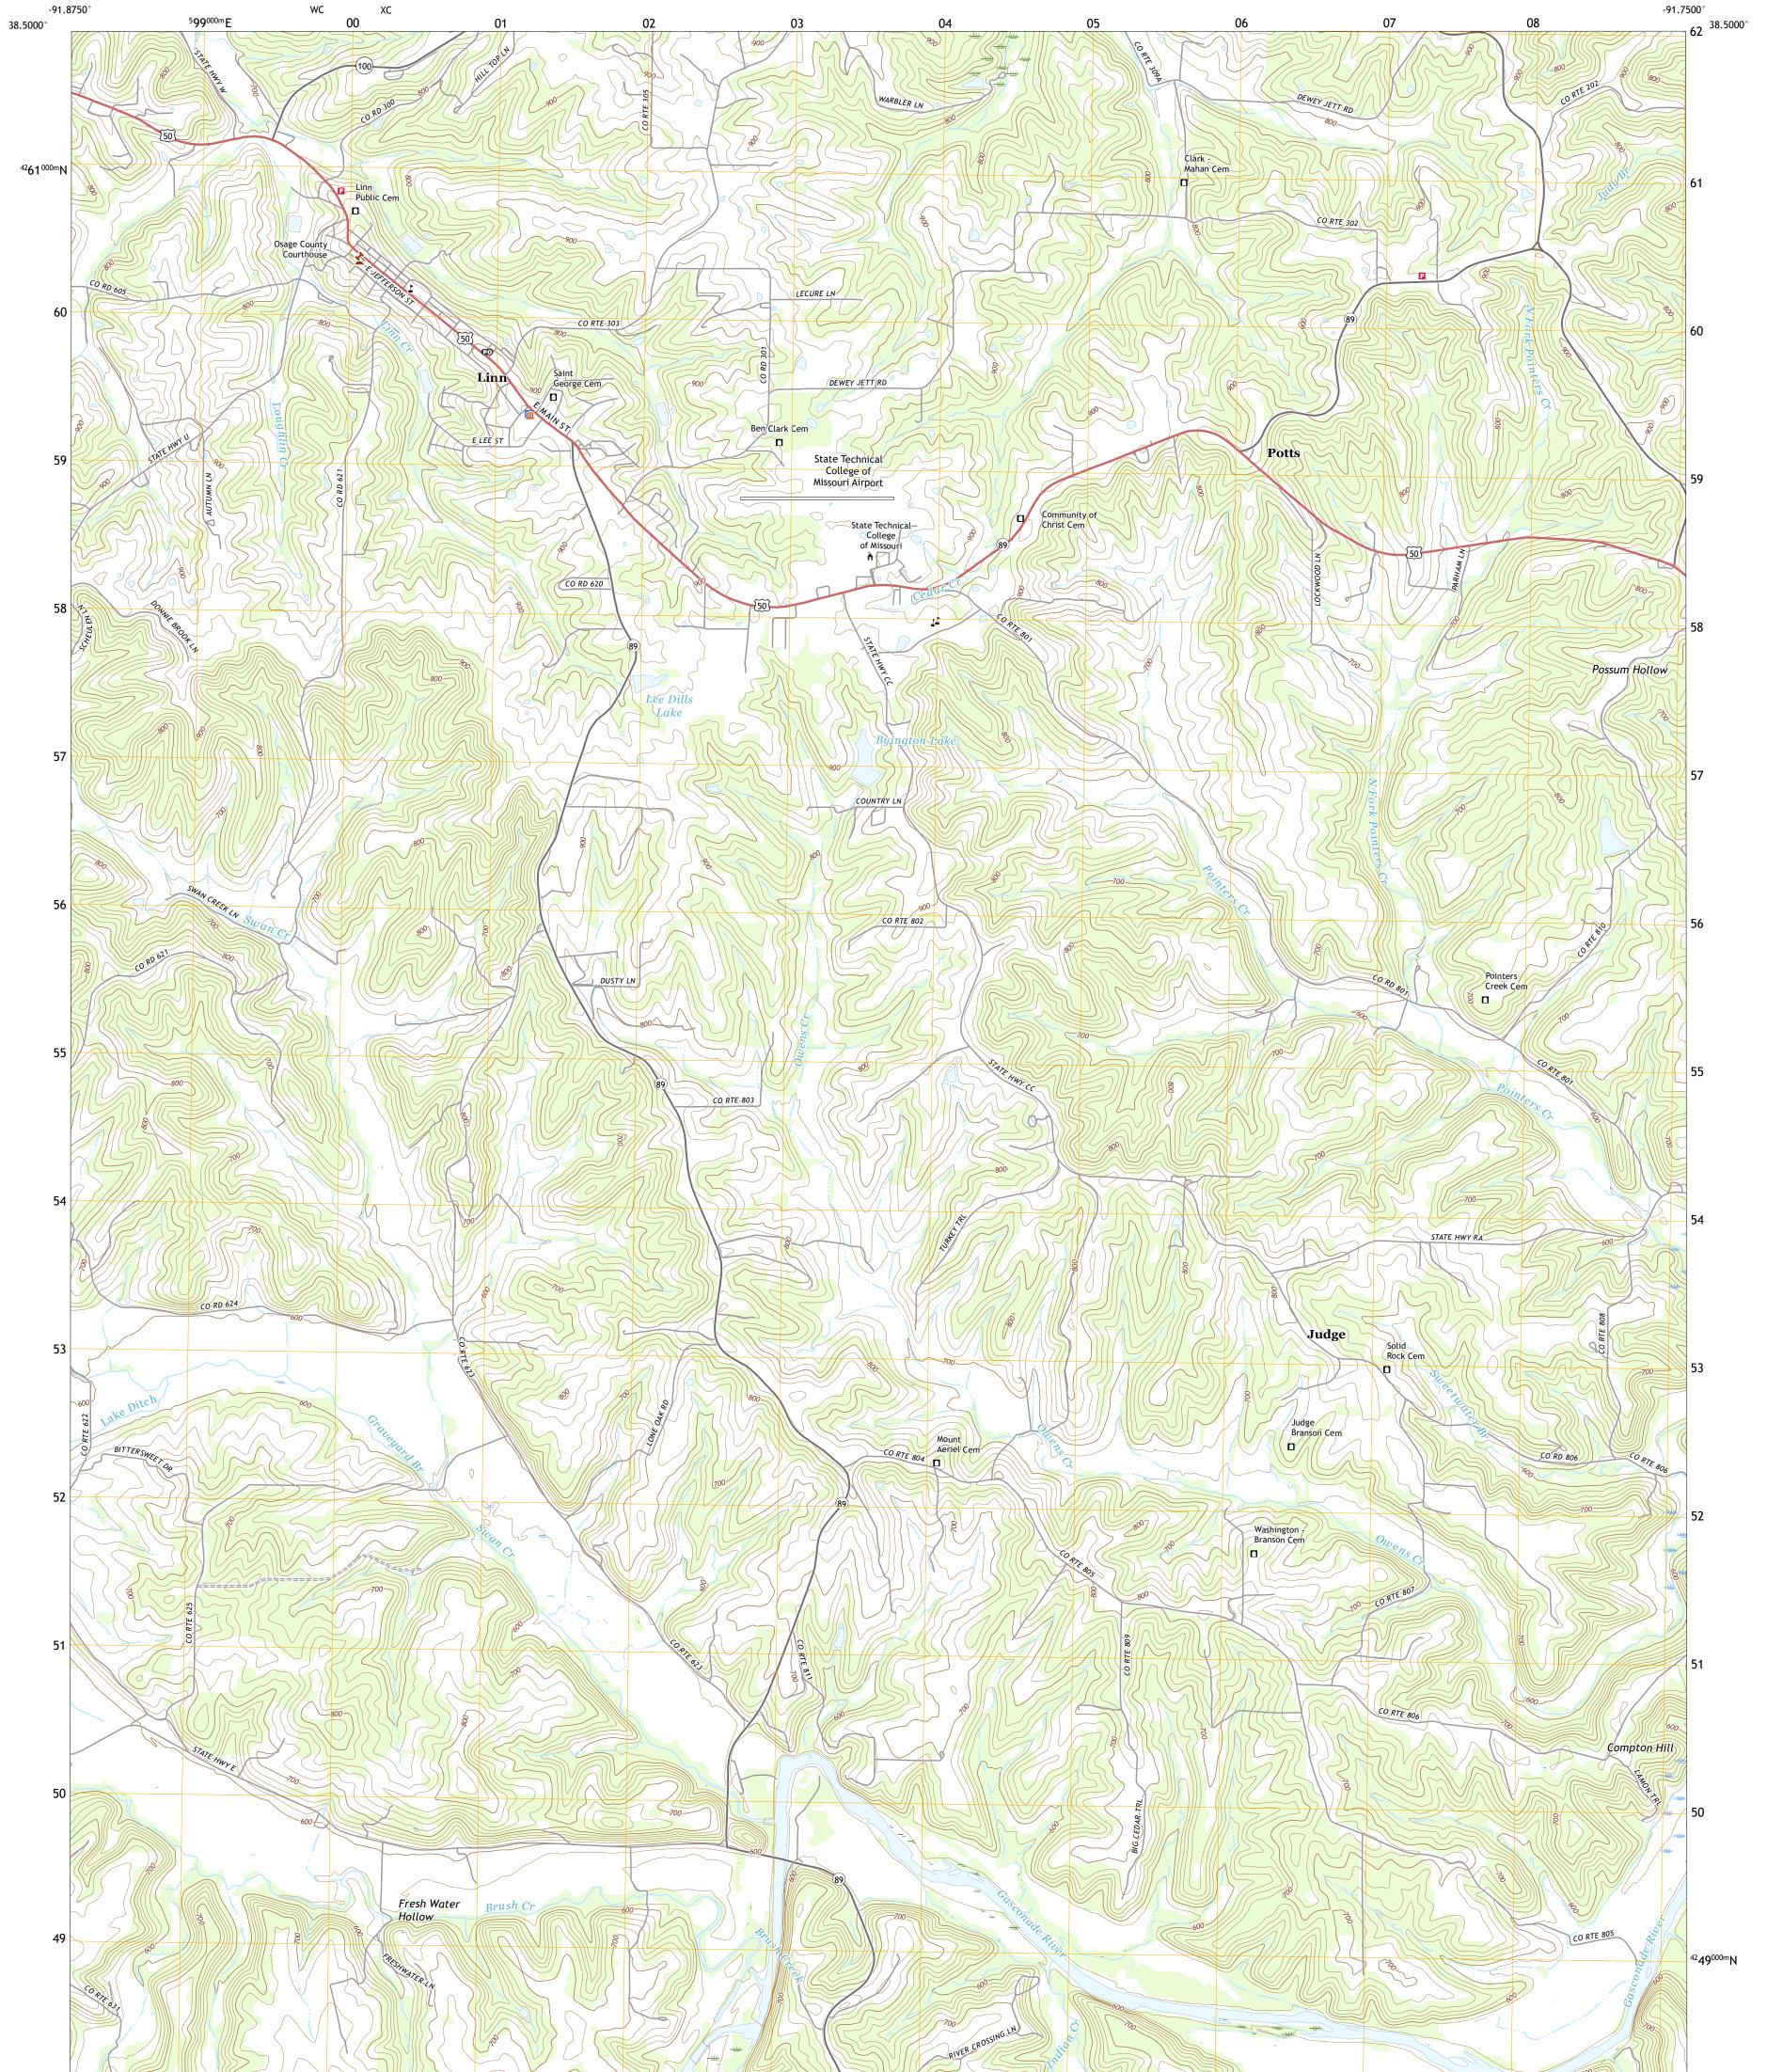

## U.S. DEPARTMENT OF THE INTERIOR U.S. GEOLOGICAL SURVEY

LINN QUADRANGLE MISSOURI - OSAGE COUNTY 7.5-MINUTE SERIES

Produced by the United States Geological Survey North American Datum of 1983 (NAD83) World Geodetic System of 1984 (WGS84). Projection and 1 000-meter grid:Universal Transverse Mercator, Zone 15S This map is not a legal document. Boundaries may be generalized for this map scale. Private lands within government reservations may not be shown. Obtain permission before entering private lands.

 Imagery......NAIP, June 2020 - June 2020

 Roads......NAIP, June 2020 - June 2020

 Roads......Naional Bureau, 2016

 Names......GNIS, 1980 - 2021

 Hydrography......GNIS, 1980 - 2021

 Hydrography......National Hydrography Dataset, 2001 - 2018

 Contours......National Elevation Dataset, 2005

 Boundaries......Multiple sources; see metadata file 2018 - 2019

 Public Land Survey System.......BLM, 2020

 Wetlands......FWS National Wetlands Inventory Not Available

 Expressway
 Local Connector

 Secondary Hwy
 Local Road

 Ramp
 4WD

 Interstate Route
 US Route
 State Route

LINN, MO

2021