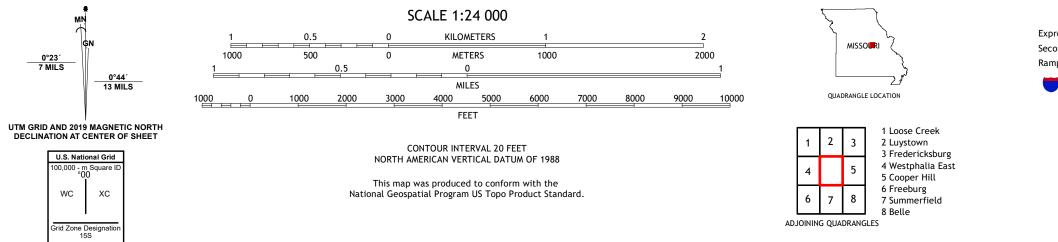

## U.S. DEPARTMENT OF THE INTERIOR U.S. GEOLOGICAL SURVEY

LINN QUADRANGLE MISSOURI - OSAGE COUNTY 7.5-MINUTE SERIES

Produced by the United States Geological Survey North American Datum of 1983 (NAD83) World Geodetic System of 1984 (WGS84). Projection and 1 000-meter grid:Universal Transverse Mercator, Zone 15S This map is not a legal document. Boundaries may be generalized for this map scale. Private lands within government reservations may not be shown. Obtain permission before entering private lands.