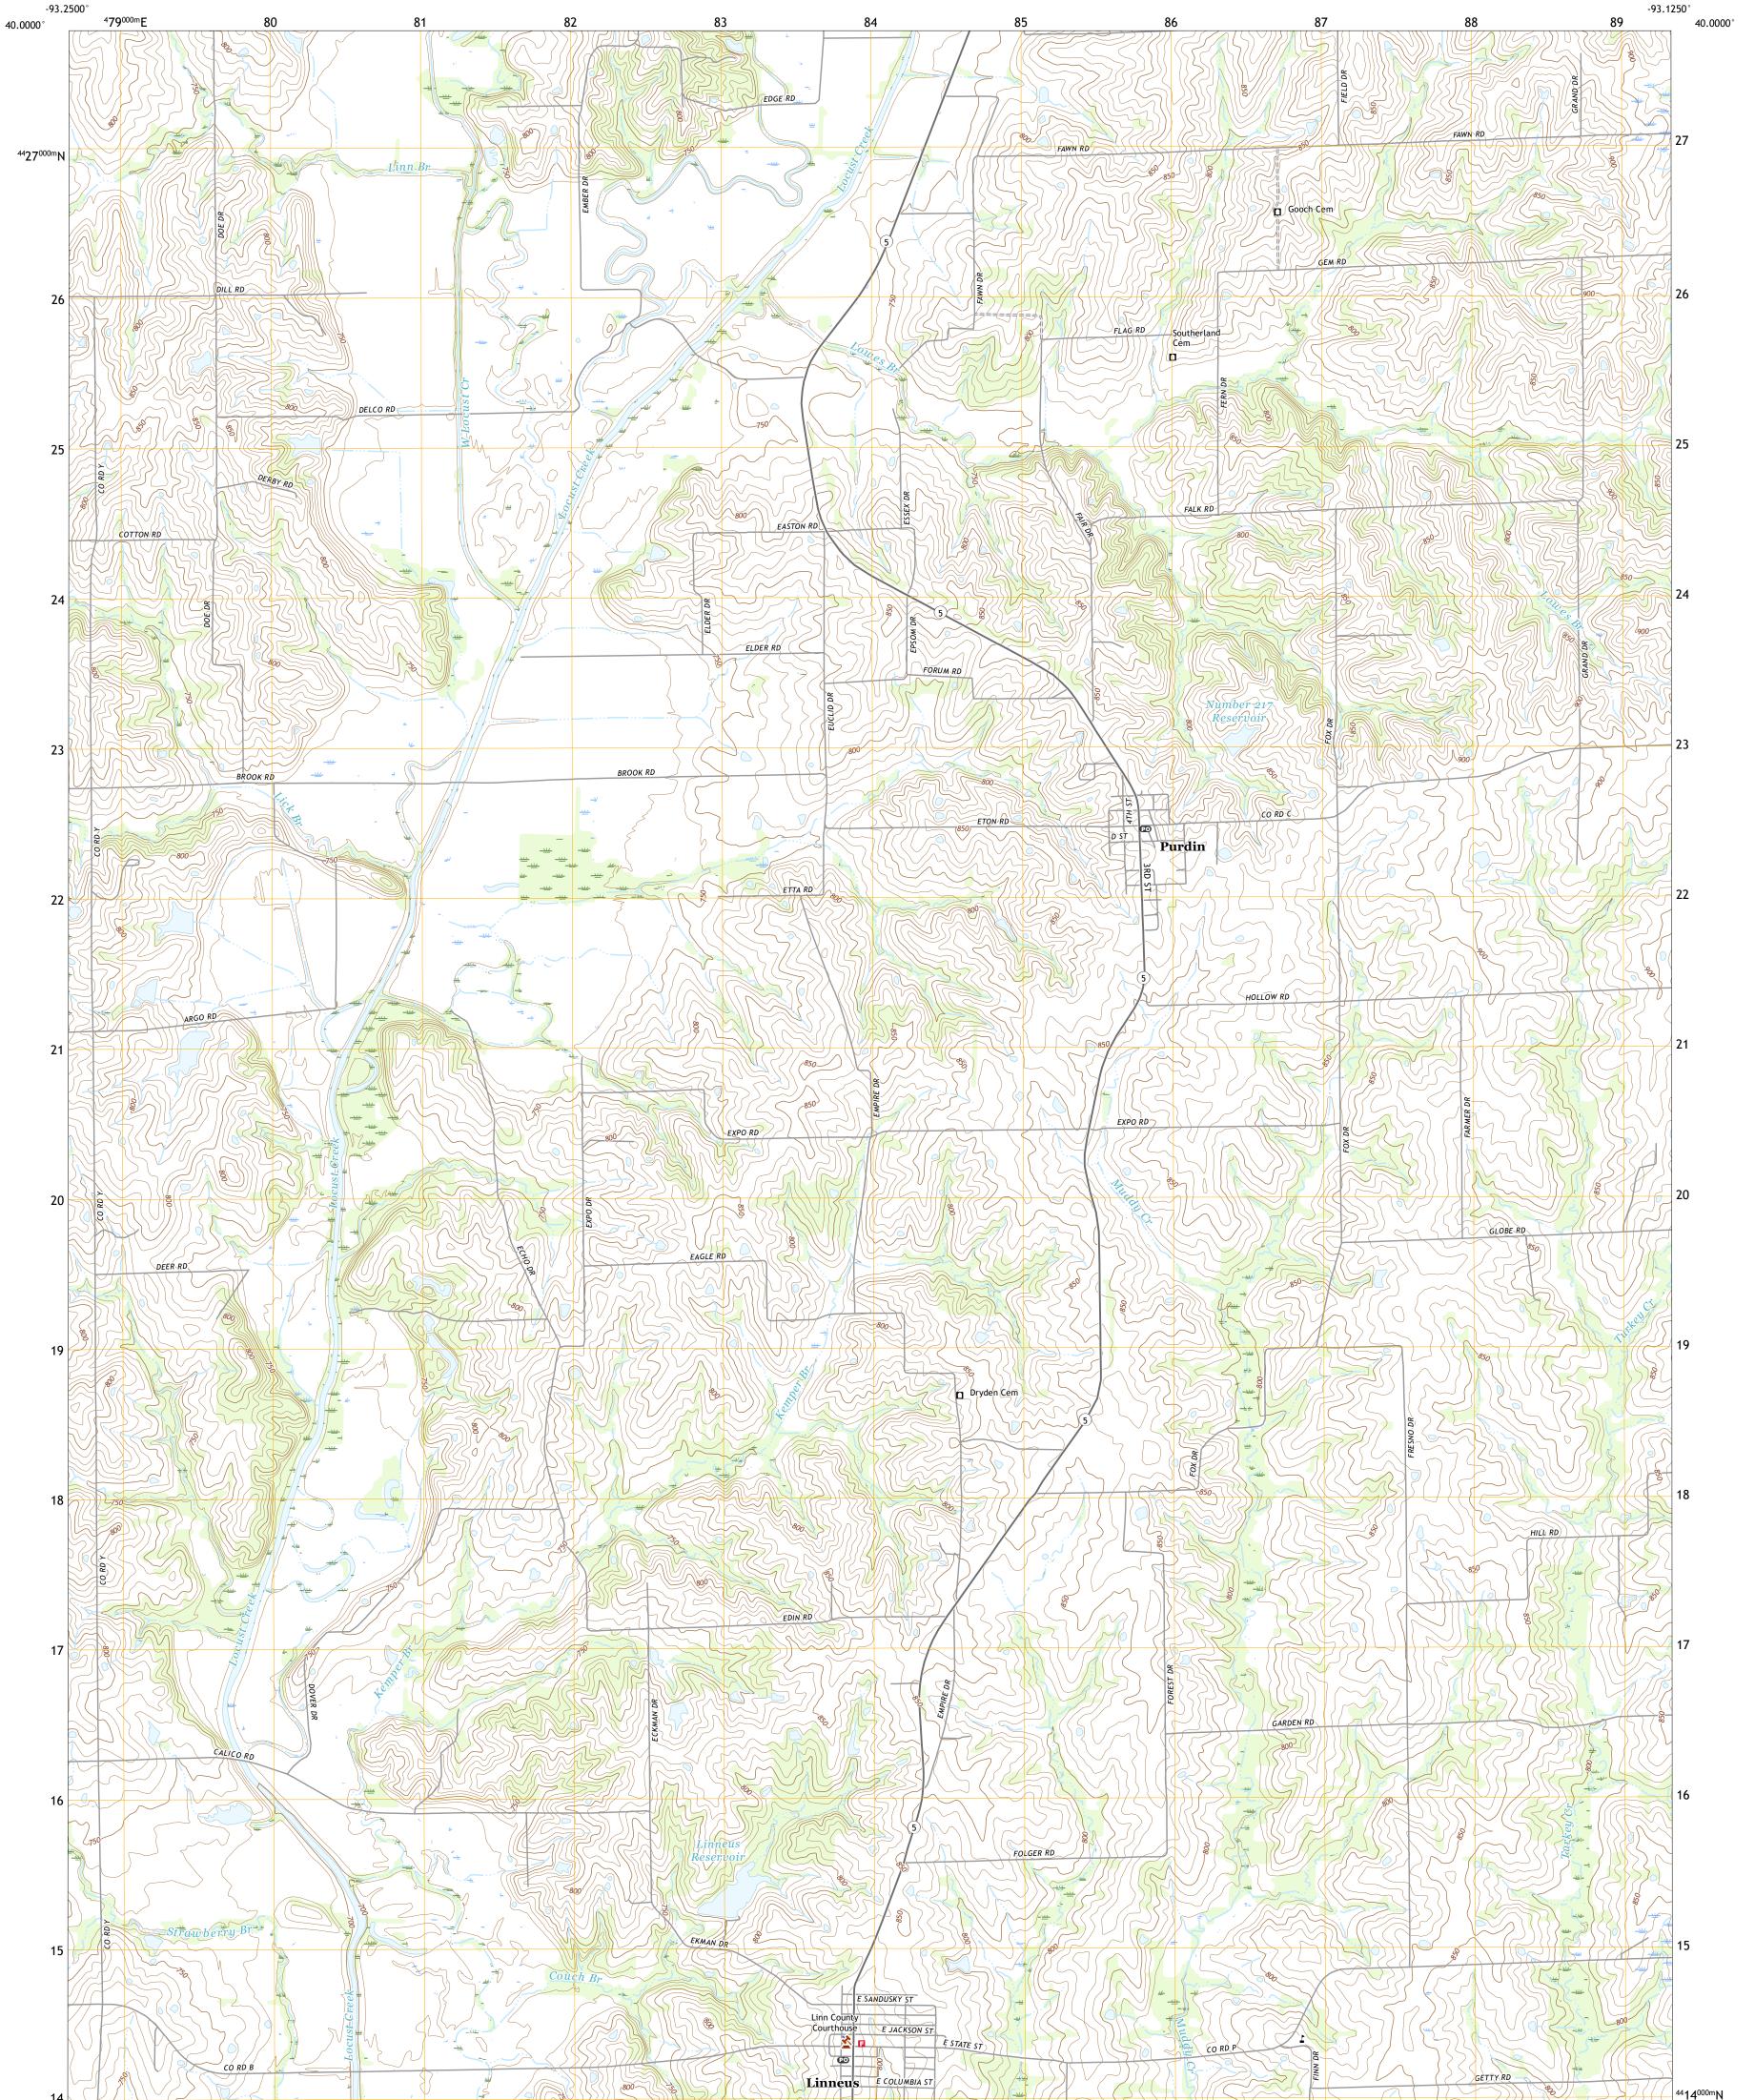

## U.S. DEPARTMENT OF THE INTERIOR U.S. GEOLOGICAL SURVEY

LINNEUS QUADRANGLE MISSOURI - LINN COUNTY 7.5-MINUTE SERIES

Produced by the United States Geological Survey North American Datum of 1983 (NAD83) World Geodetic System of 1984 (WGS84). Projection and 1 000-meter grid:Universal Transverse Mercator, Zone 15S This map is not a legal document. Boundaries may be generalized for this map scale. Private lands within government reservations may not be shown. Obtain permission before entering private lands.

 Imagery......NAIP, June 2020 - June 2020

 Roads......NAIP, June 2020 - June 2020

 Roads......Naional Bureau, 2016

 Names......GNIS, 1980 - 2020

 Hydrography......GNIS, 1980 - 2020

 Hydrography......National Hydrography Dataset, 2002 - 2018

 Contours......National Elevation Dataset, 2005

 Boundaries......Multiple sources; see metadata file 2018 - 2019

 Public Land Survey System.......BLM, 2020

 Wetlands......FWS National Wetlands Inventory Not Available