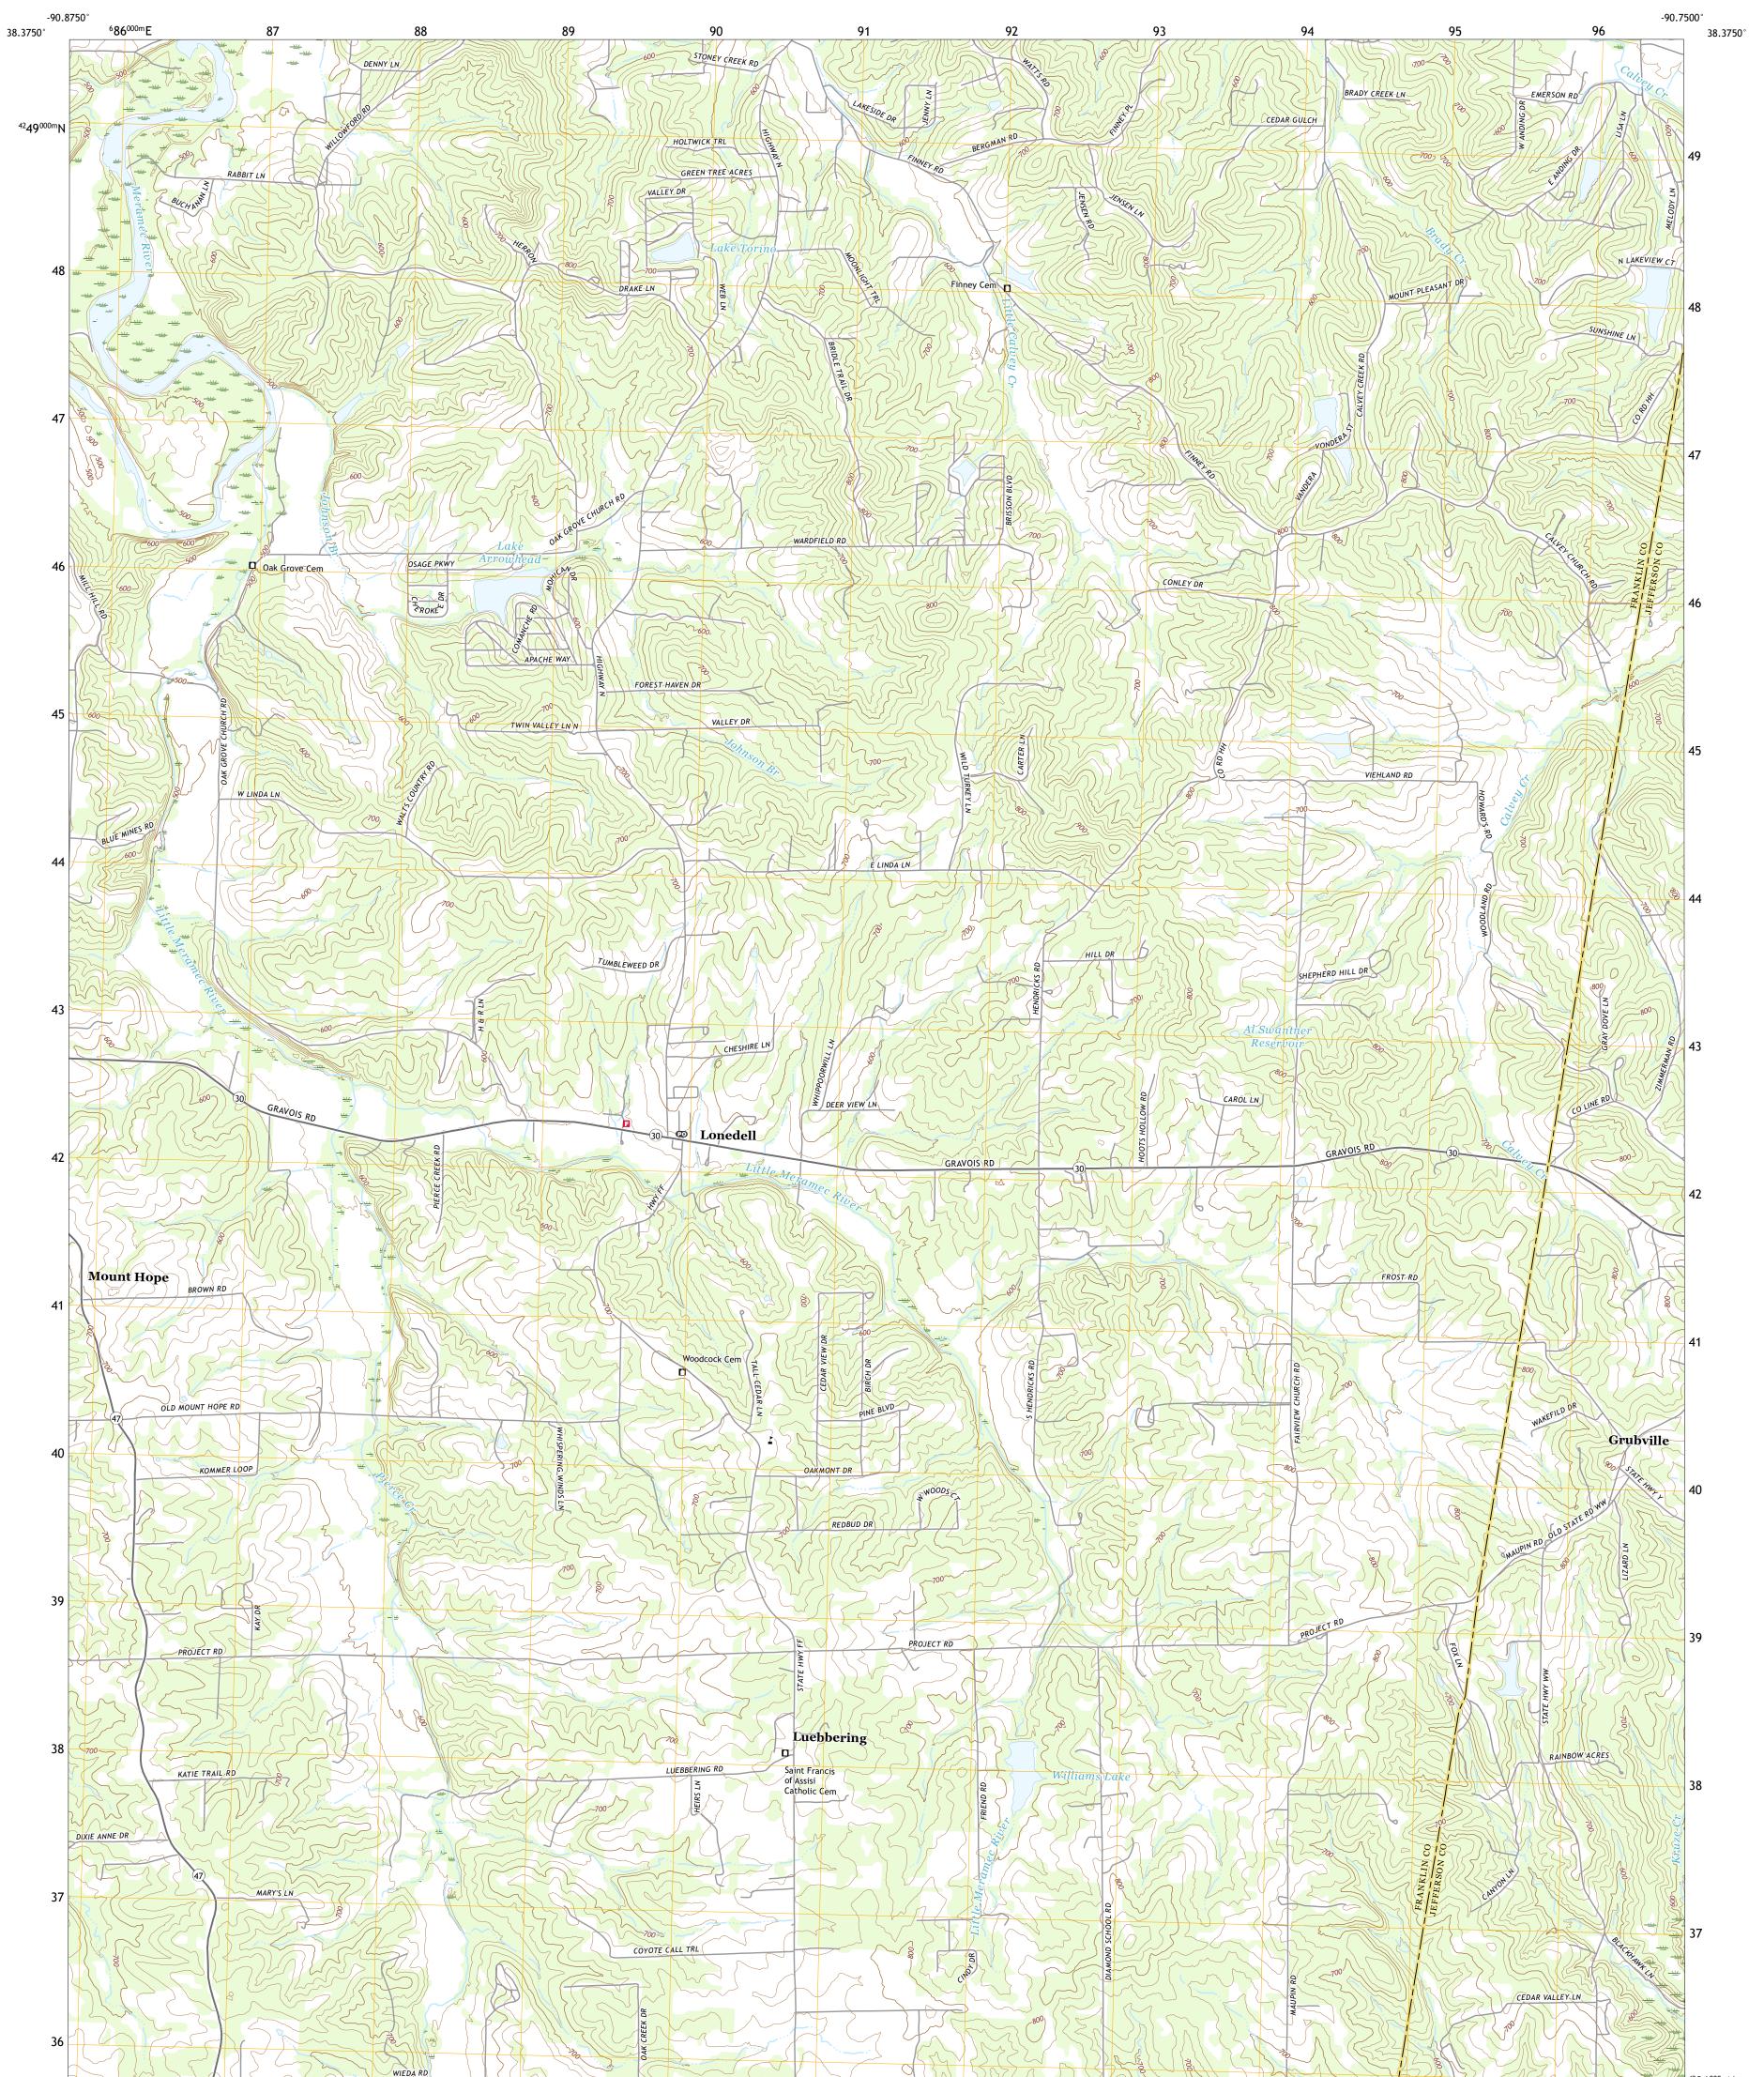

LONEDELL QUADRANGLE MISSOURI 7.5-MINUTE SERIES

Produced by the United States Geological Survey North American Datum of 1983 (NAD83) World Geodetic System of 1984 (WGS84). Projection and 1 000-meter grid:Universal Transverse Mercator, Zone 15S This map is not a legal document. Boundaries may be generalized for this map scale. Private lands within government reservations may not be shown. Obtain permission before entering private lands.

 Imagery......NAIP, July 2020 - July 2020

 Roads......NAIP, July 2020 - July 2020

 Roads......Naional Bureau, 2016

 Names......GNIS, 1980 - 2017

 Hydrography......GNIS, 1980 - 2017

 Hydrography......National Hydrography Dataset, 2001 - 2019

 Contours......National Elevation Dataset, 2012

 Boundaries......Multiple sources; see metadata file 2018 - 2020

 Public Land Survey System.......BLM, 2020

 Wetlands......FWS National Wetlands Inventory Not Available