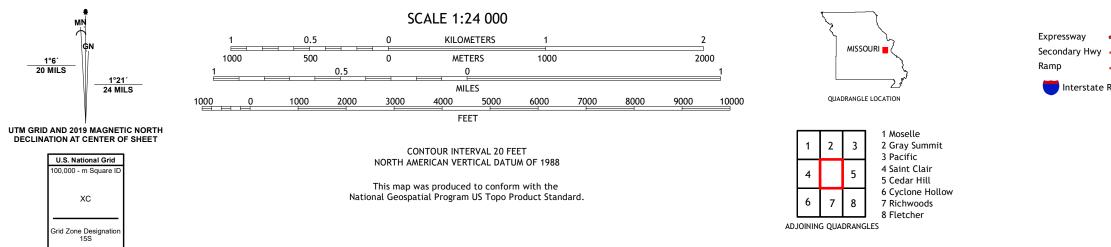

1°6´ 20 MILS

ROAD CLASSIFICATION Local Connector \_\_\_\_ Local Road Secondary Hwy 🗕 \_\_\_\_\_ 4WD US Route State Route lnterstate Route

LONEDELL, MO 2021