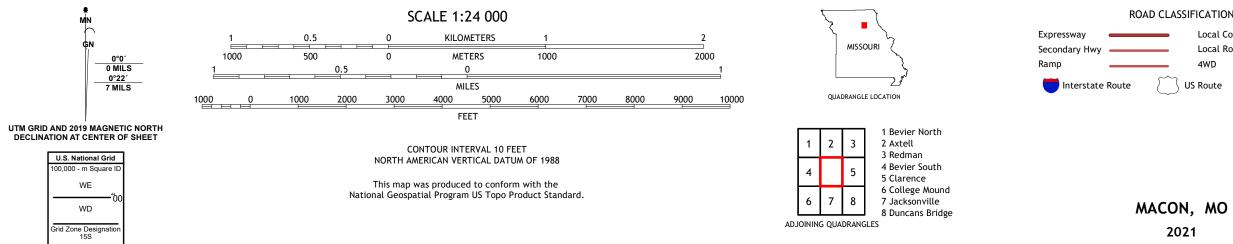

## U.S. DEPARTMENT OF THE INTERIOR U.S. GEOLOGICAL SURVEY

MACON QUADRANGLE MISSOURI - MACON COUNTY 7.5-MINUTE SERIES

Produced by the United States Geological Survey North American Datum of 1983 (NAD83) World Geodetic System of 1984 (WGS84). Projection and 1 000-meter grid:Universal Transverse Mercator, Zone 15S This map is not a legal document. Boundaries may be generalized for this map scale. Private lands within government reservations may not be shown. Obtain permission before entering private lands.