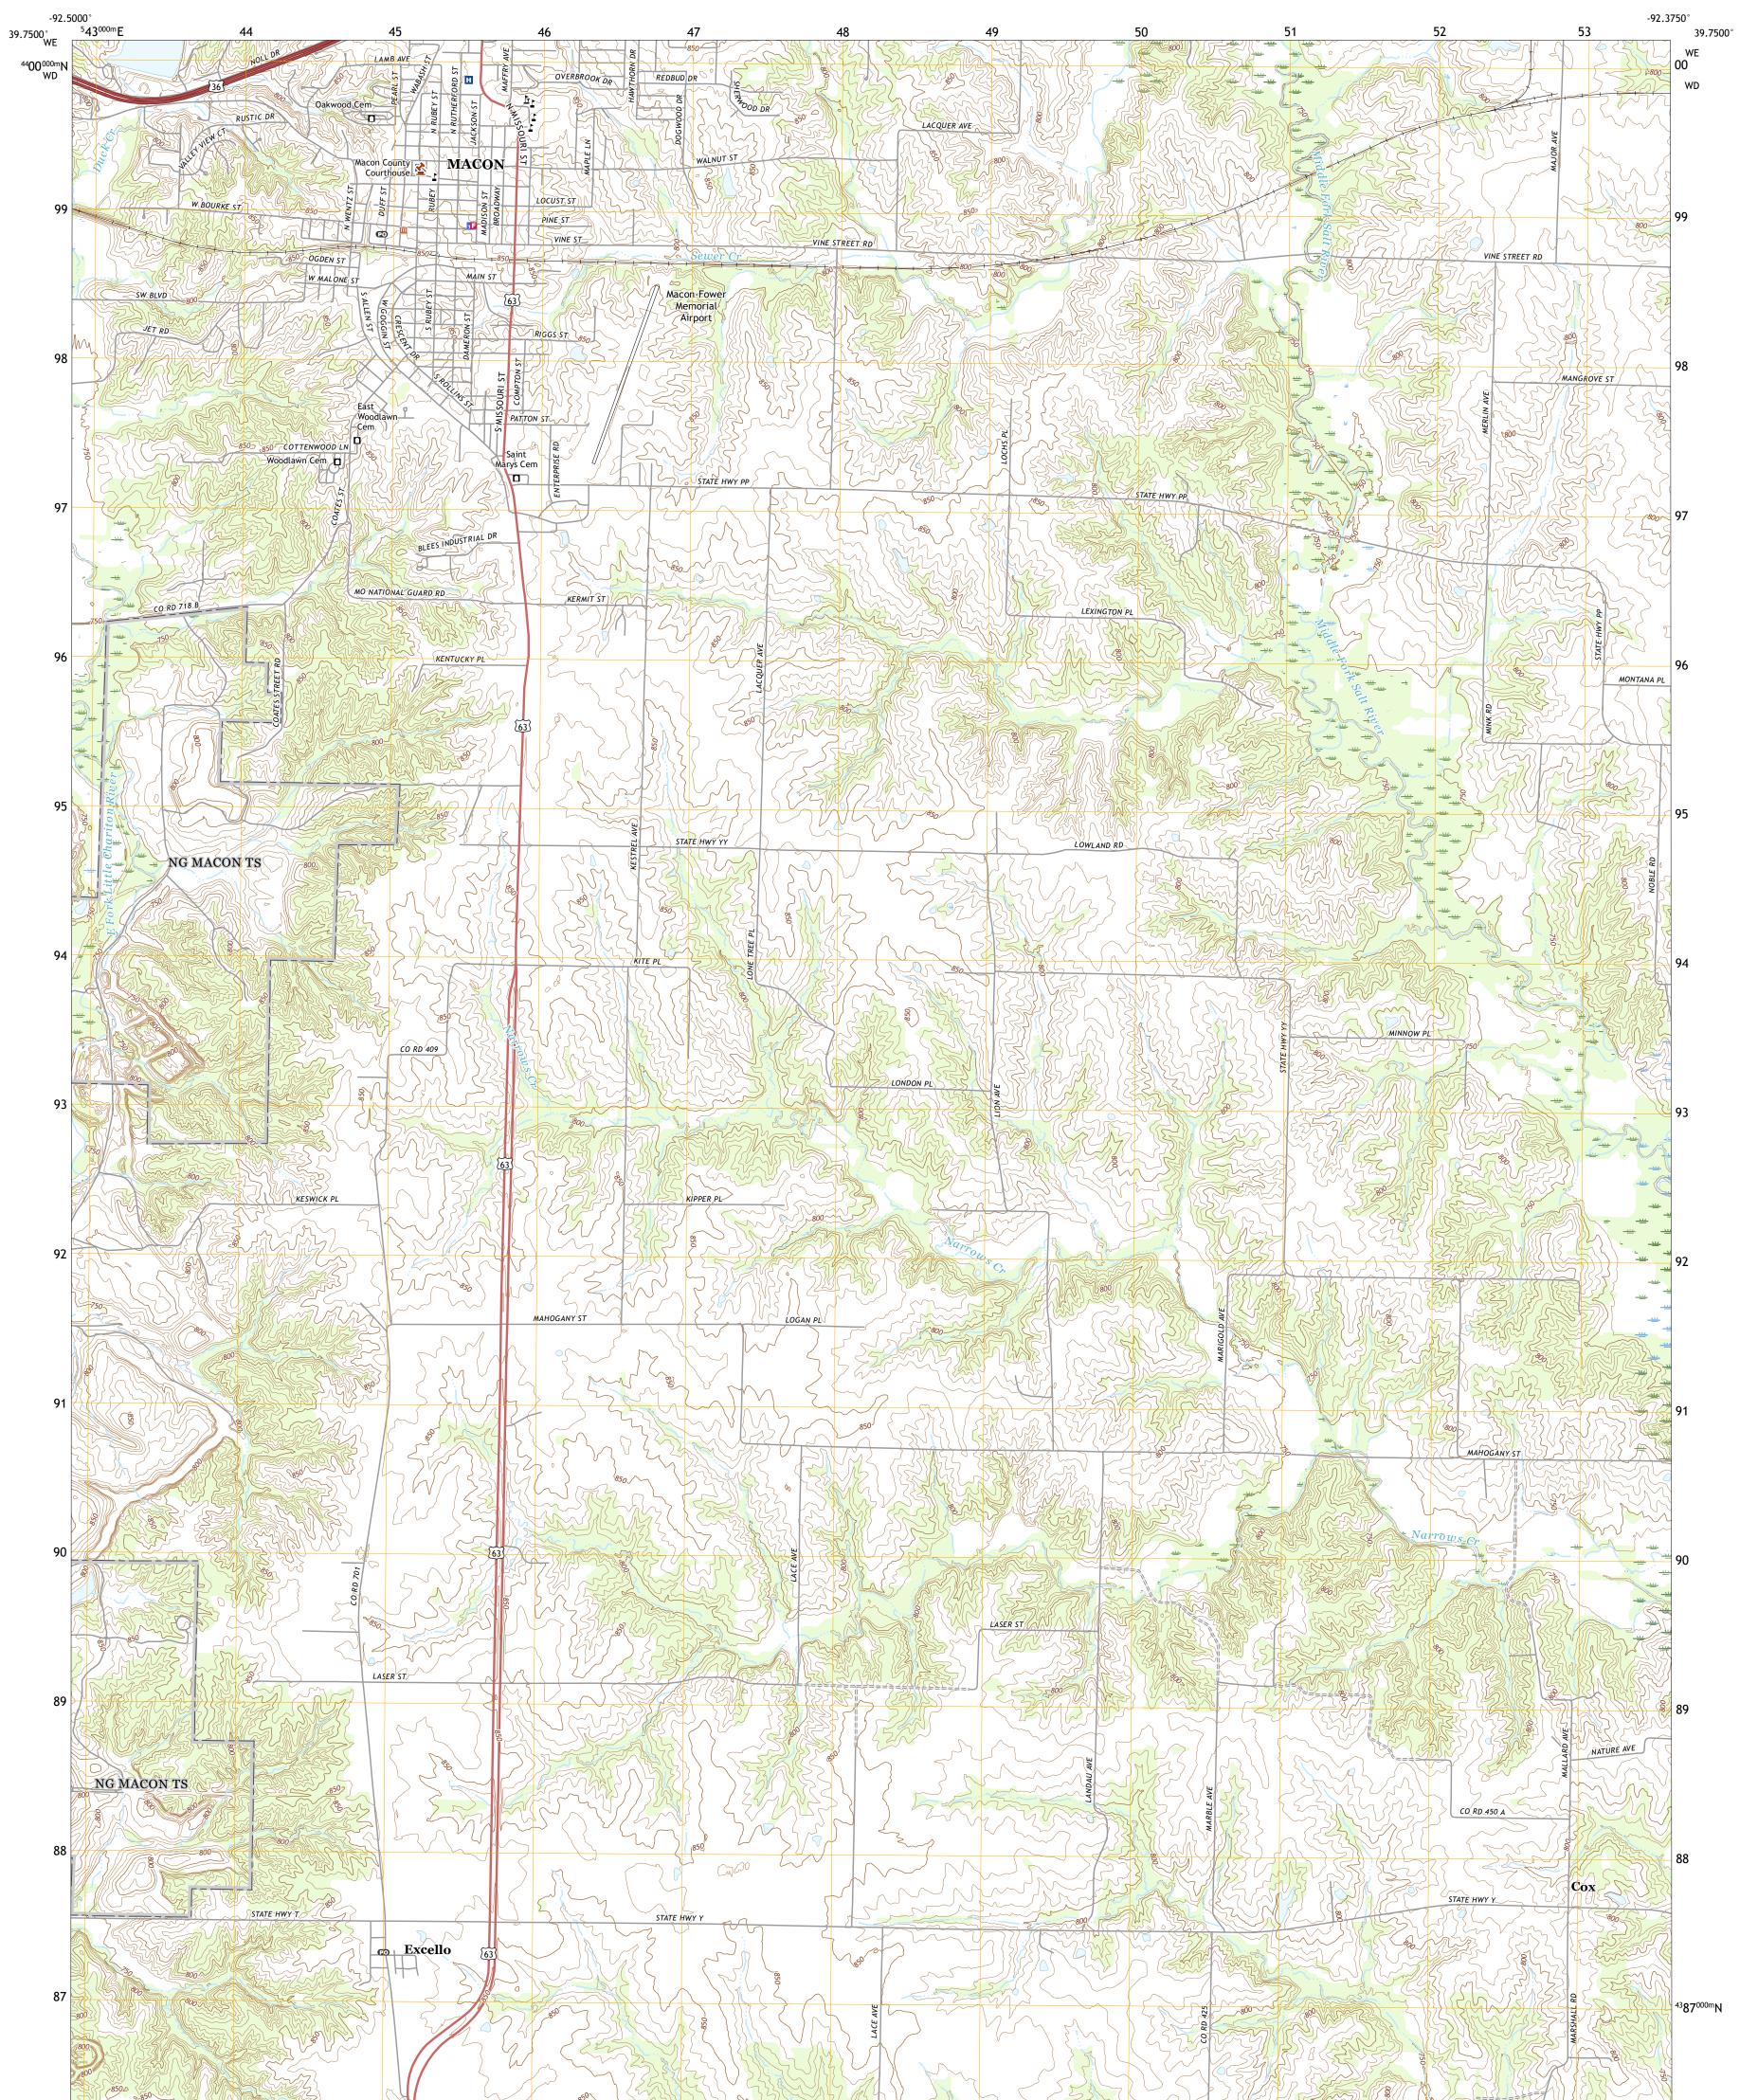

## U.S. DEPARTMENT OF THE INTERIOR U.S. GEOLOGICAL SURVEY

MACON QUADRANGLE MISSOURI - MACON COUNTY 7.5-MINUTE SERIES

Produced by the United States Geological Survey North American Datum of 1983 (NAD83) World Geodetic System of 1984 (WGS84). Projection and 1 000-meter grid:Universal Transverse Mercator, Zone 15S This map is not a legal document. Boundaries may be generalized for this map scale. Private lands within government reservations may not be shown. Obtain permission before entering private lands.

 Imagery......NAIP, June 2020 - June 2020

 Roads......NAIP, June 2020 - June 2020

 Roads......Naional Bureau, 2016

 Names......GNIS, 1980 - 2020

 Hydrography......GNIS, 1980 - 2020

 Hydrography......National Hydrography Dataset, 2002 - 2018

 Contours......National Elevation Dataset, 2013

 Boundaries......Multiple sources; see metadata file 2018 - 2020

 Public Land Survey System.......BLM, 2020

 Wetlands......FWS National Wetlands Inventory Not Available