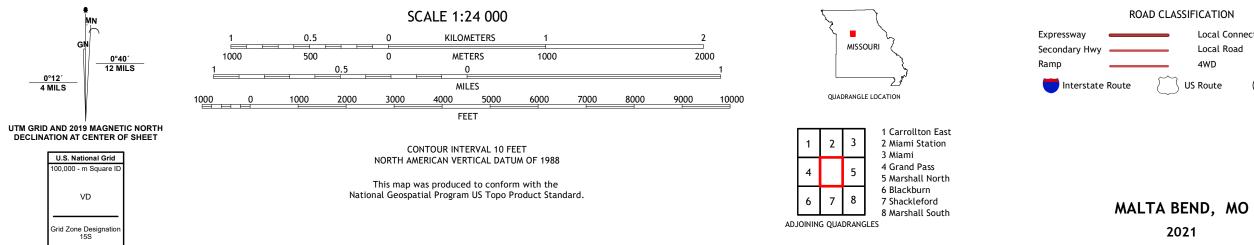

Produced by the United States Geological Survey North American Datum of 1983 (NAD83) World Geodetic System of 1984 (WGS84). Projection and 1 000-meter grid:Universal Transverse Mercator, Zone 15S This map is not a legal document. Boundaries may be generalized for this map scale. Private lands within government reservations may not be shown. Obtain permission before entering private lands.