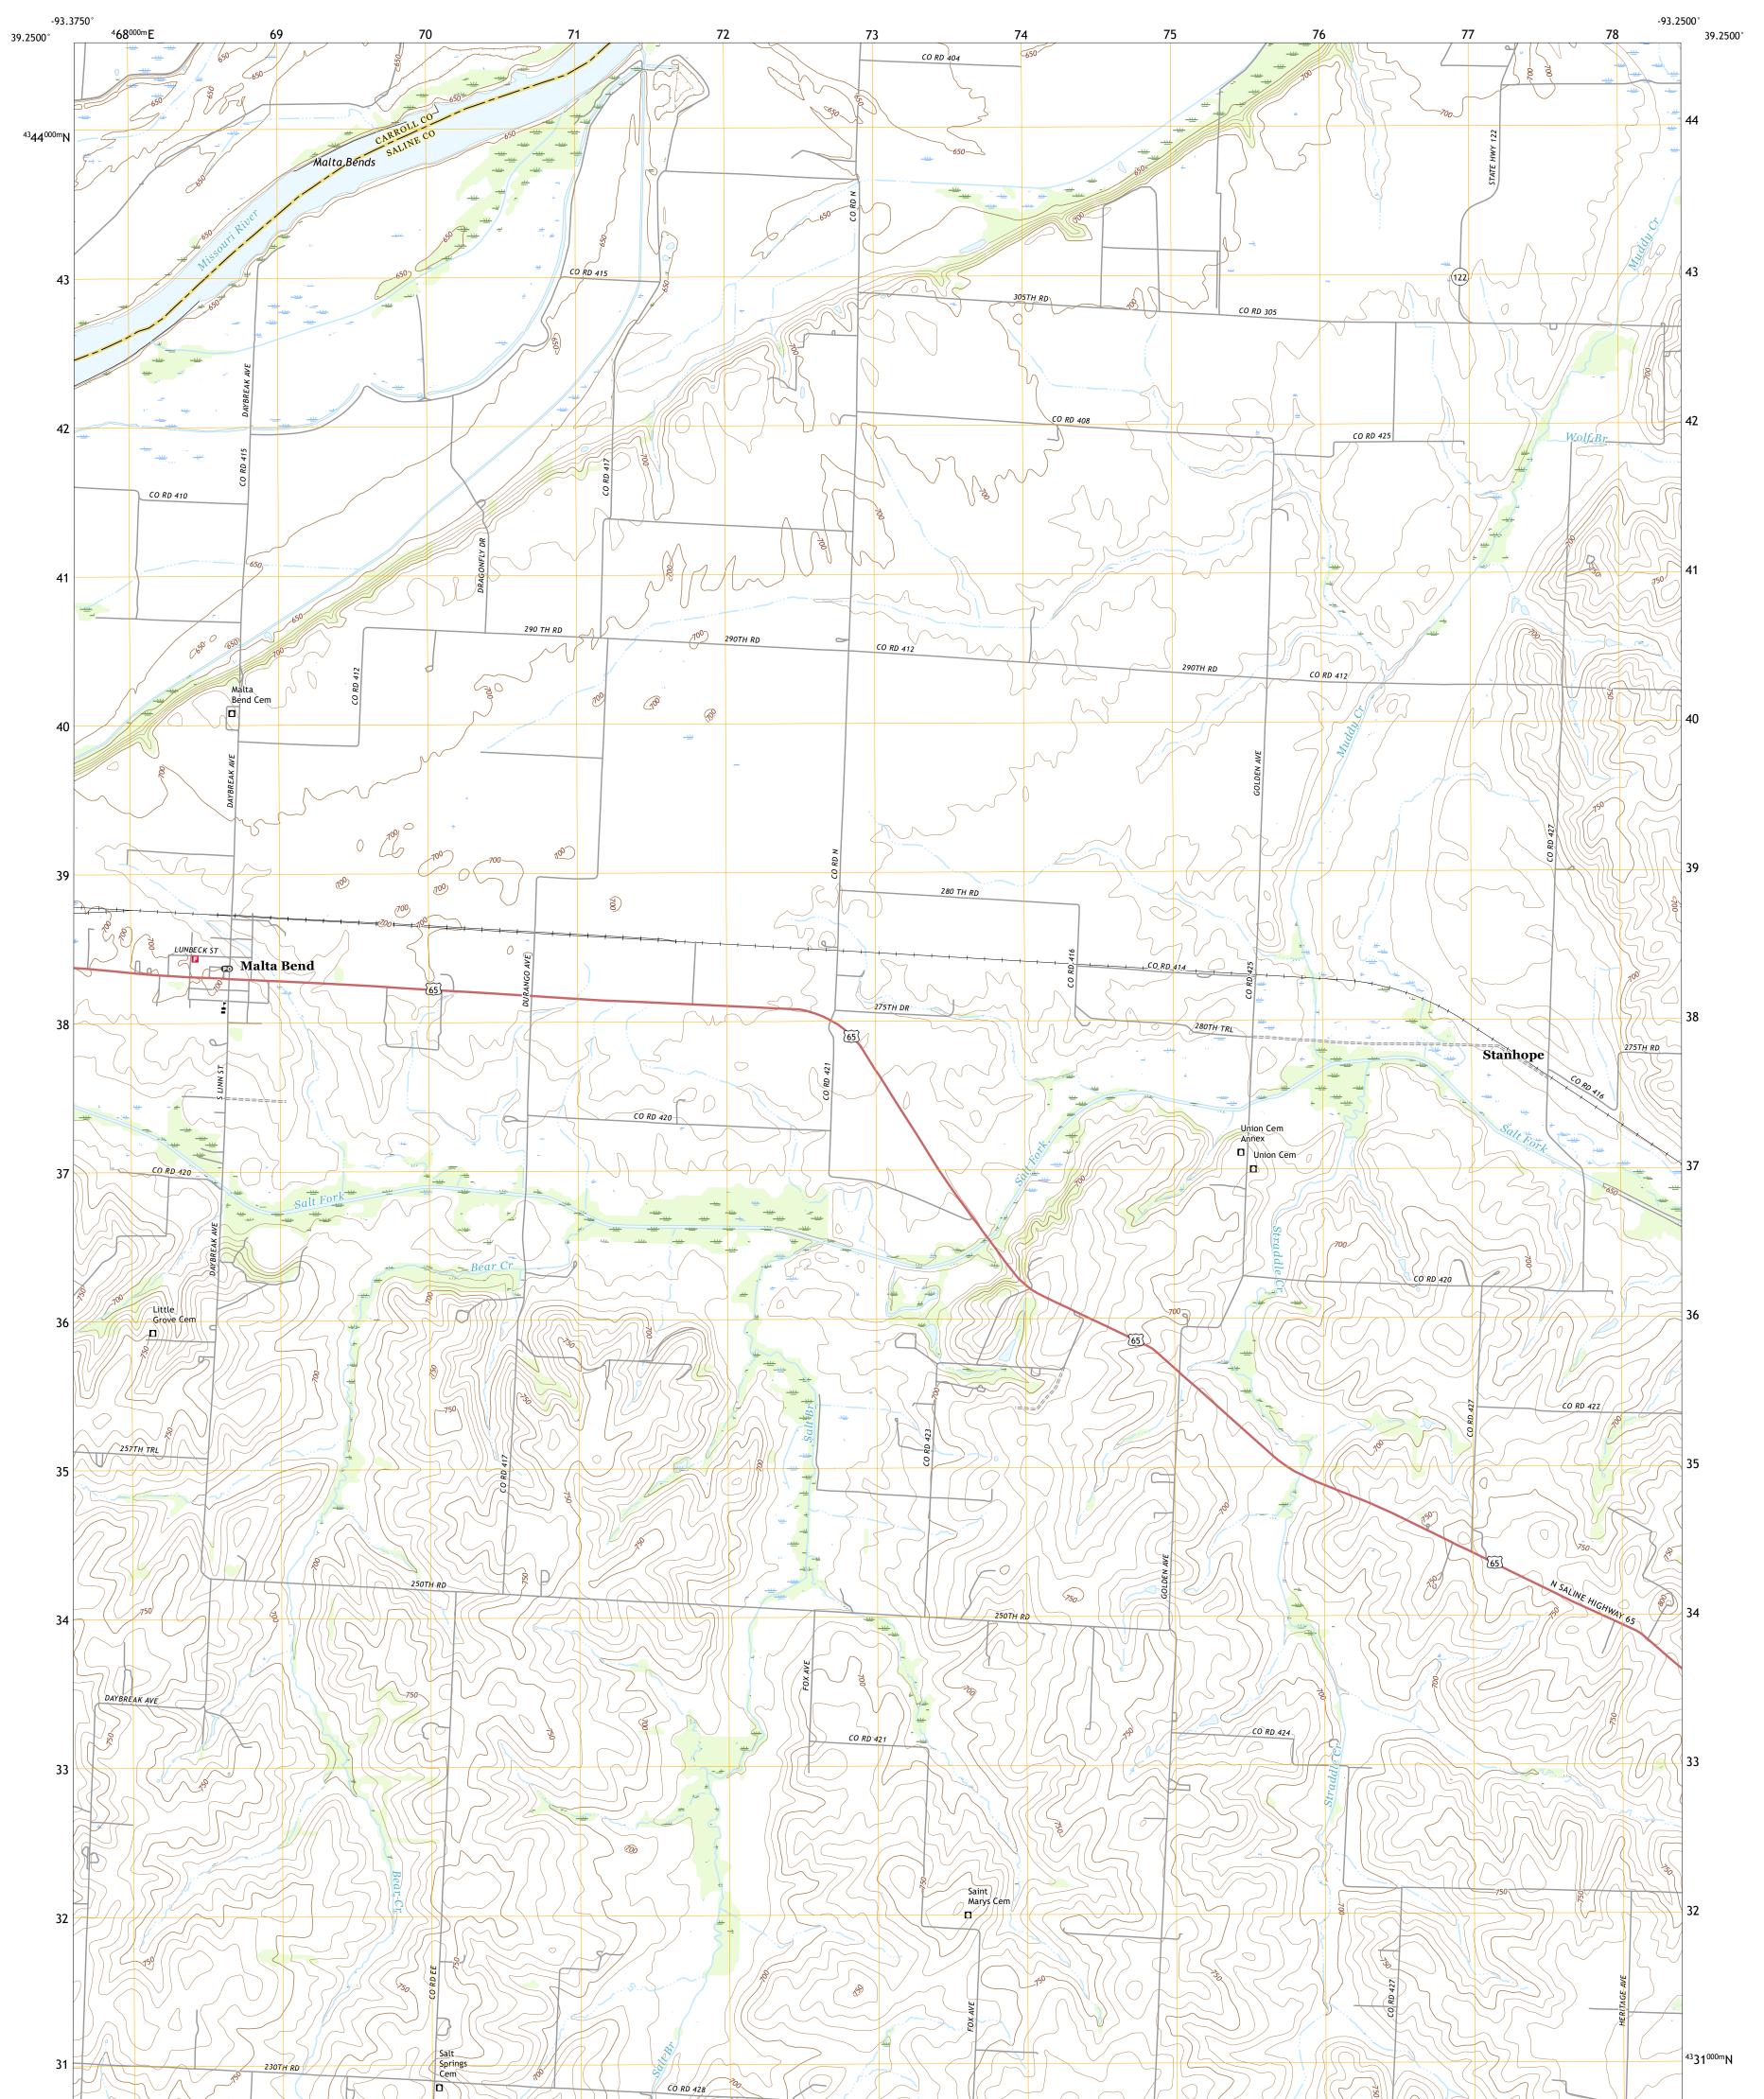

Produced by the United States Geological Survey North American Datum of 1983 (NAD83) World Geodetic System of 1984 (WGS84). Projection and 1 000-meter grid:Universal Transverse Mercator, Zone 15S This map is not a legal document. Boundaries may be generalized for this map scale. Private lands within government reservations may not be shown. Obtain permission before entering private lands.

 Imagery......NAIP, June 2020 - July 2020

 Roads......NAIP, June 2020 - July 2020

 Roads......Naional Bureau, 2016

 Names......GNIS, 1980 - 2021

 Hydrography......GNIS, 1980 - 2021

 Hydrography......National Hydrography Dataset, 2002 - 2018

 Contours......National Elevation Dataset, 2008

 Boundaries......Multiple sources; see metadata file 2018 - 2019

 Public Land Survey System.......BLM, 2020

 Wetlands......FWS National Wetlands Inventory Not Available