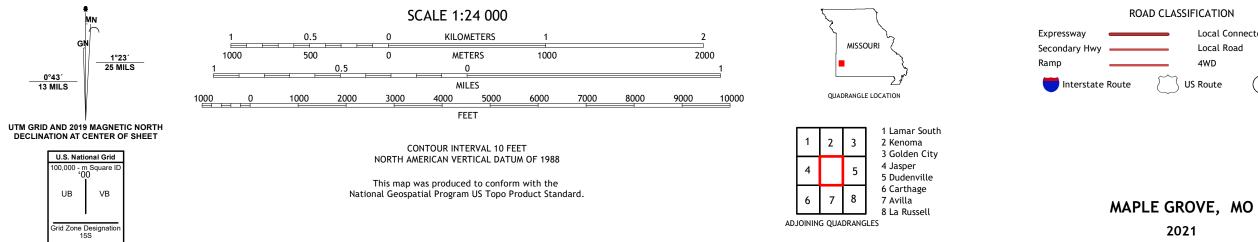

ROAD CLASSIFICATION Local Connector \_\_\_\_ Local Road \_\_\_\_\_ 4WD US Route State Route lnterstate Route

2021