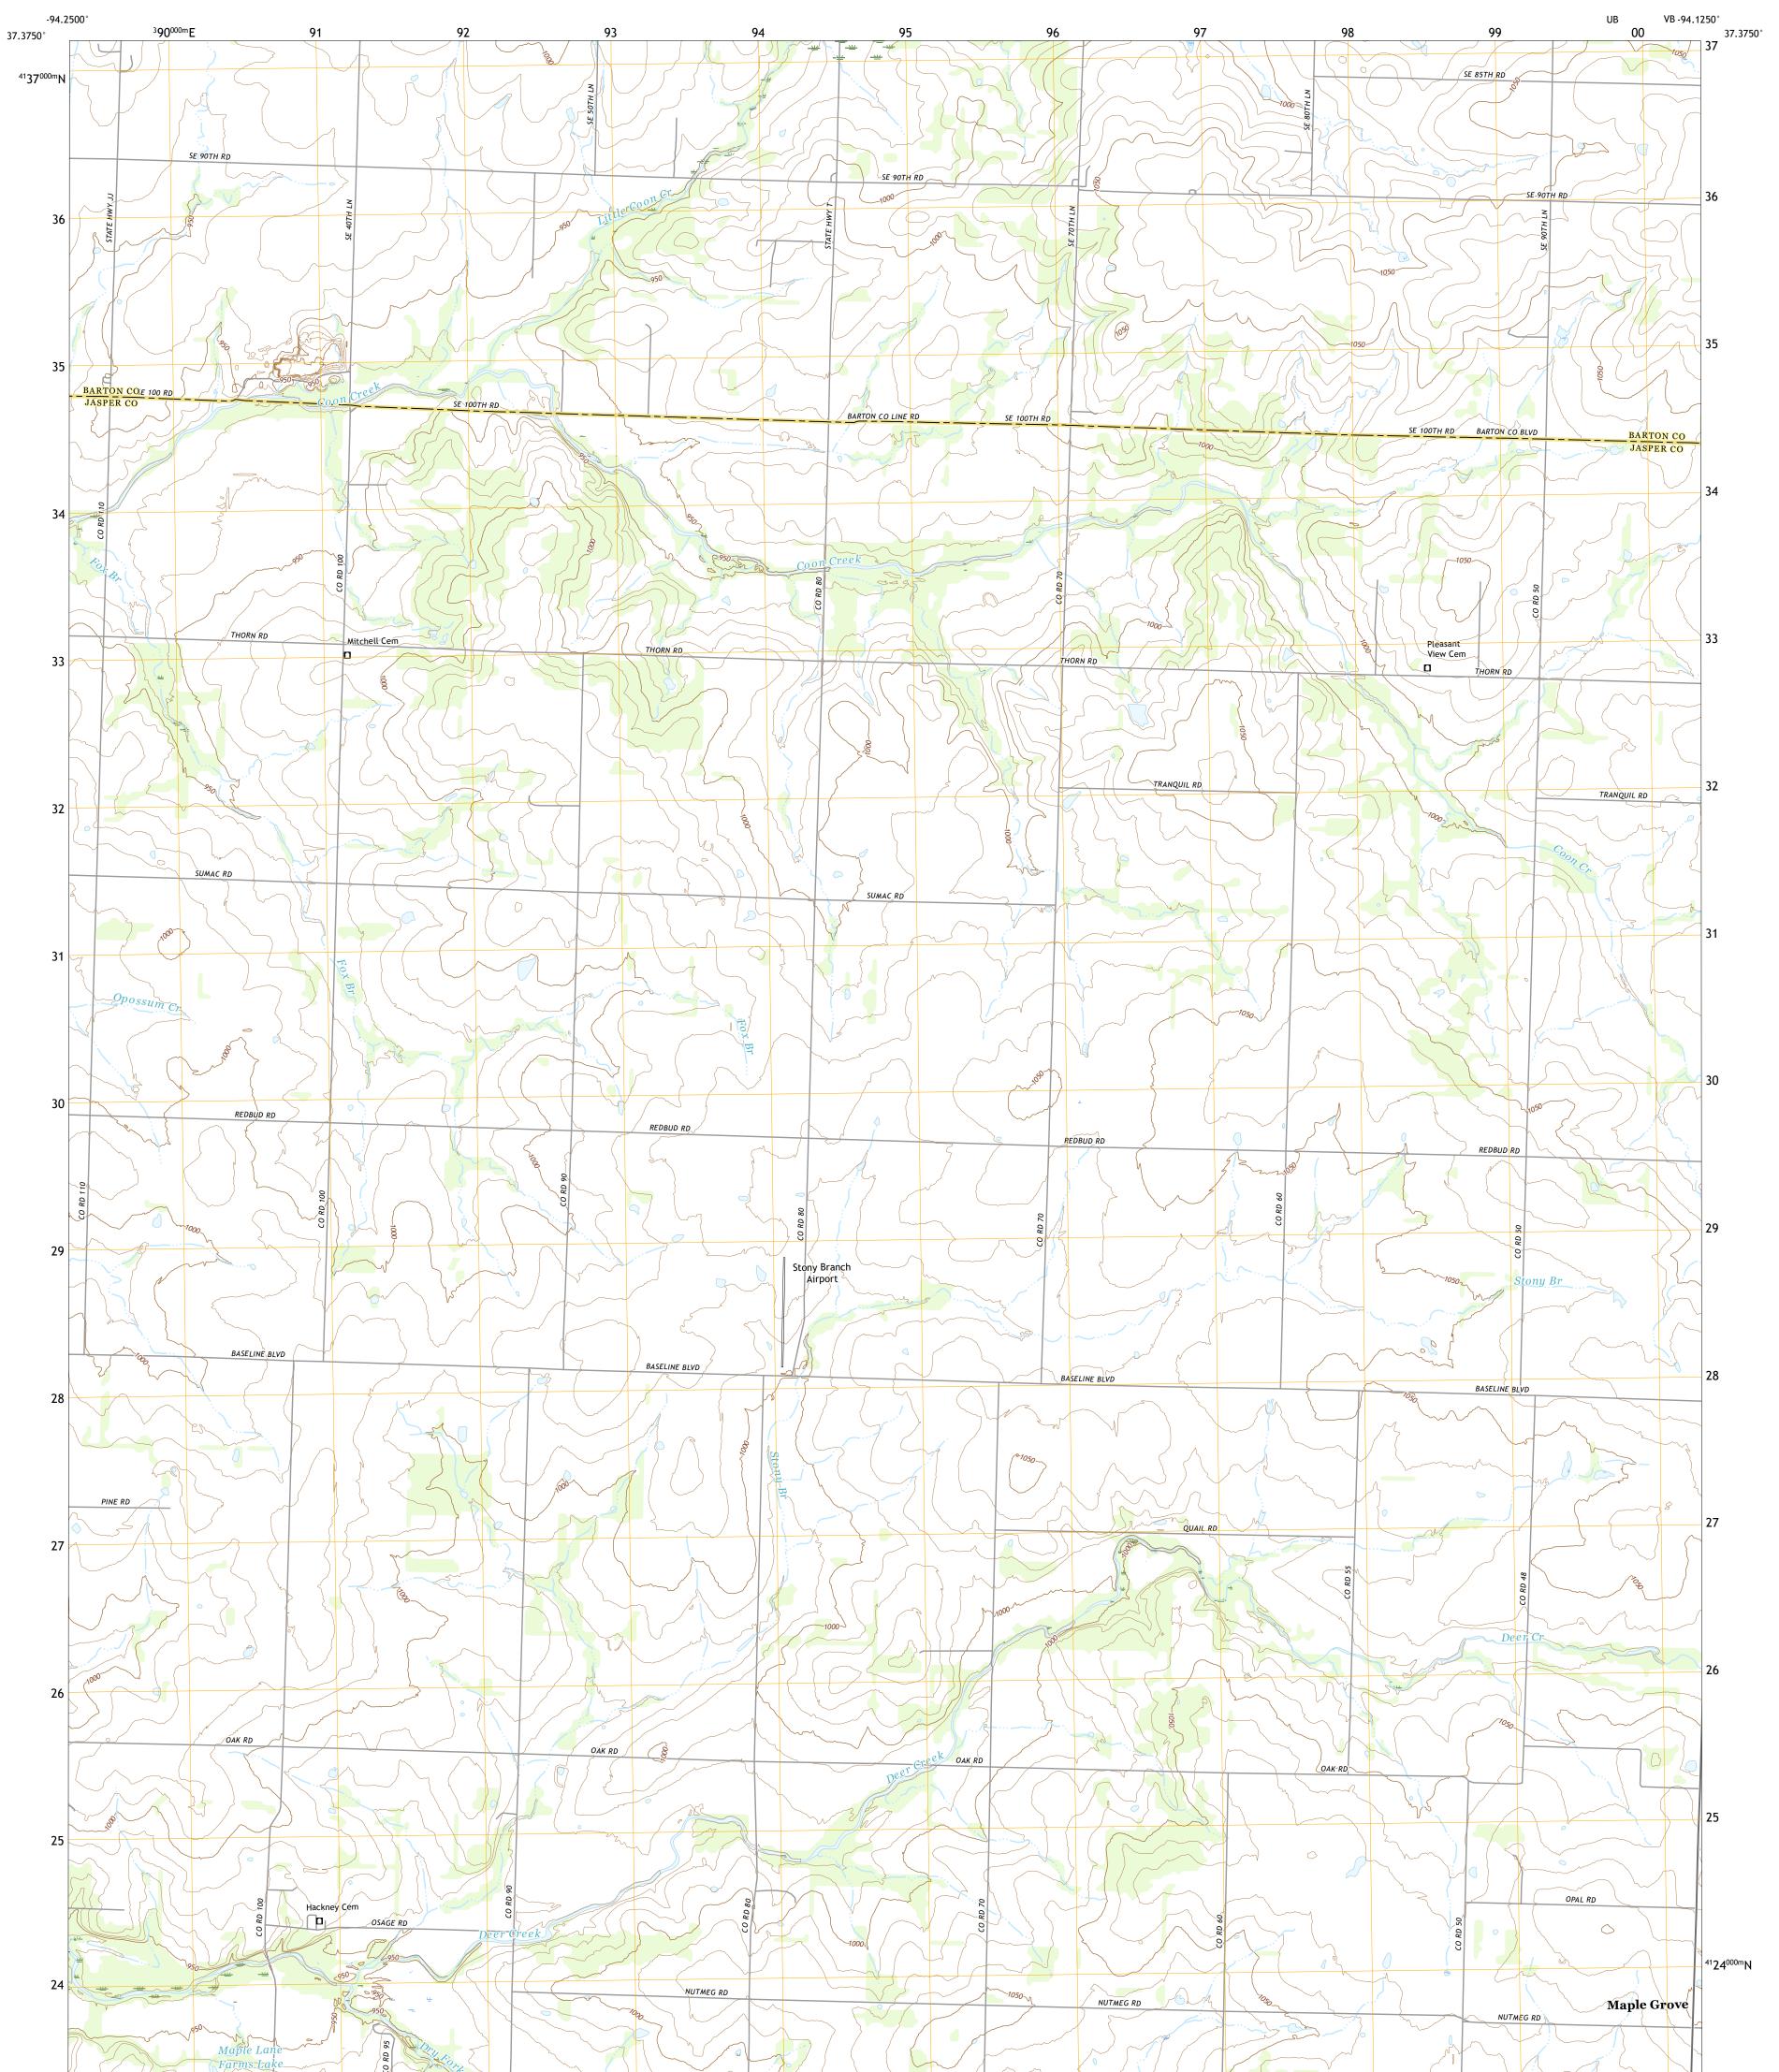

MAPLE GROVE QUADRANGLE MISSOURI 7.5-MINUTE SERIES

Produced by the United States Geological Survey North American Datum of 1983 (NAD83) World Geodetic System of 1984 (WGS84). Projection and 1 000-meter grid:Universal Transverse Mercator, Zone 15S This map is not a legal document. Boundaries may be generalized for this map scale. Private lands within government reservations may not be shown. Obtain permission before entering private lands.

 Imagery......NAIP, June 2020 - June 2020

 Roads......NAIP, June 2020 - June 2020

 Roads......Naional Bureau, 2016

 Names......GNIS, 1980 - 2020

 Hydrography......GNIS, 1980 - 2020

 Hydrography......National Hydrography Dataset, 2002 - 2018

 Contours......National Elevation Dataset, 2012

 Boundaries......Multiple sources; see metadata file 2018 - 2019

 Public Land Survey System.......BLM, 2020

 Wetlands......FWS National Wetlands Inventory Not Available