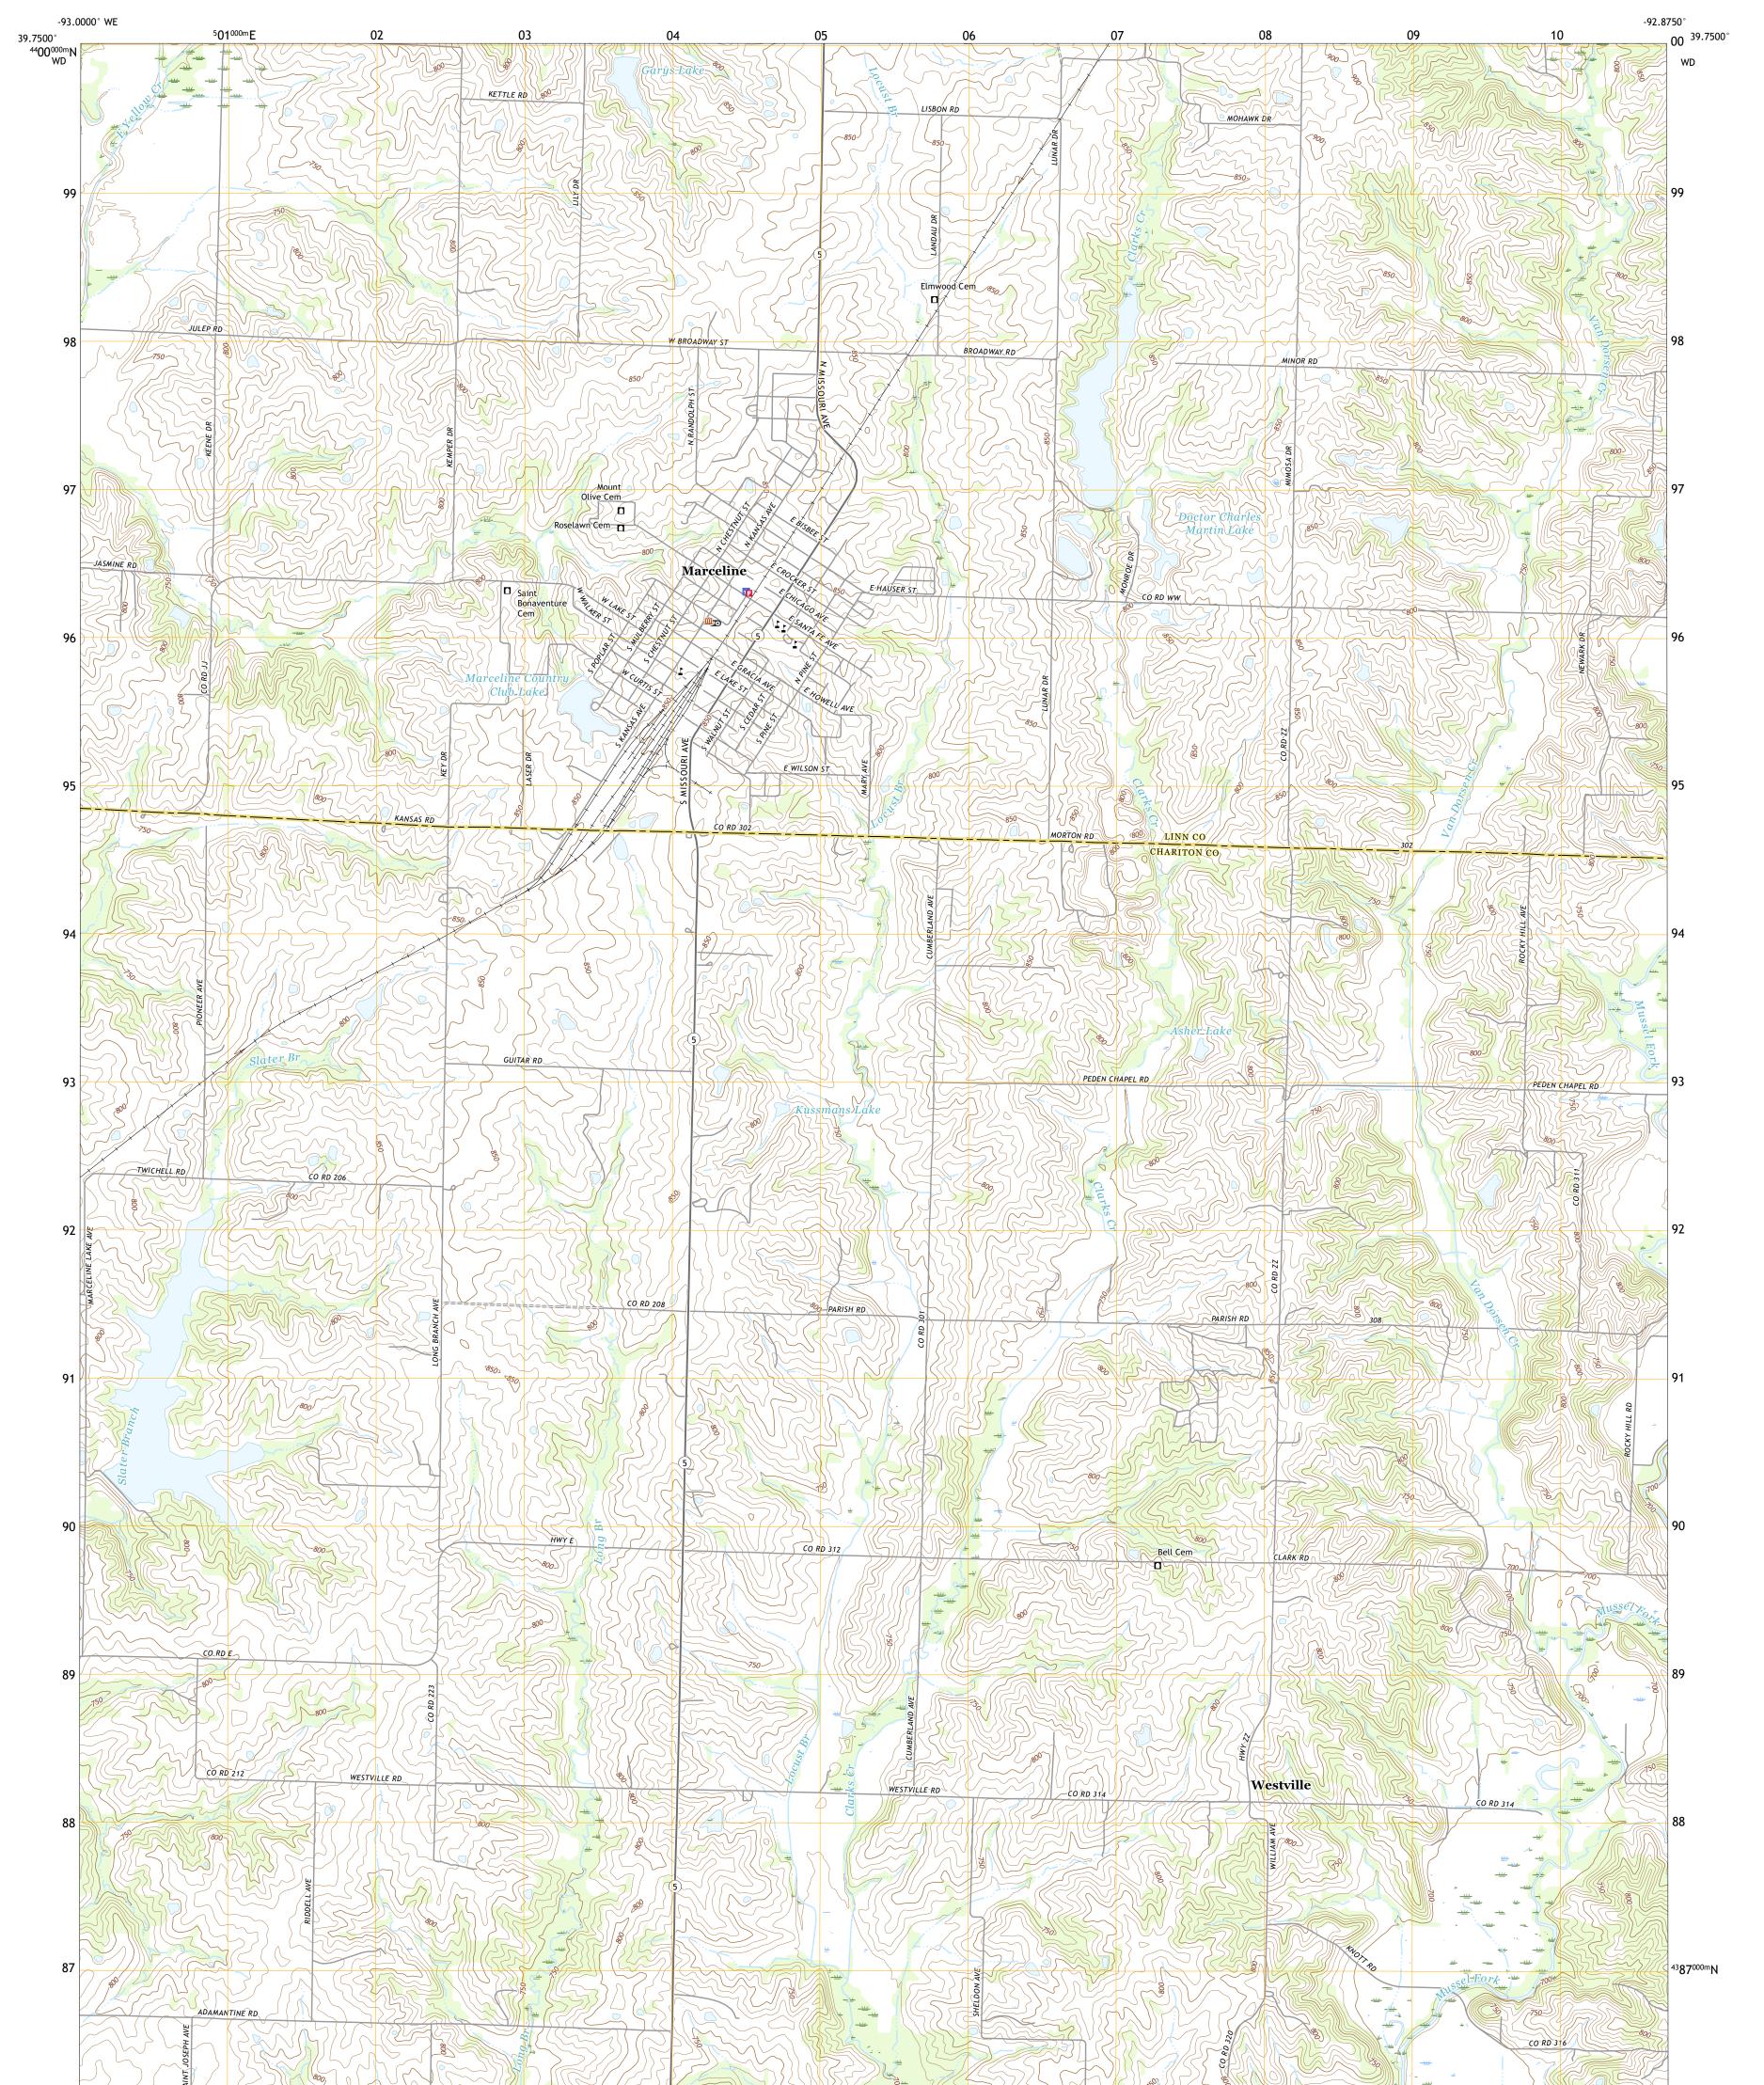

## U.S. DEPARTMENT OF THE INTERIOR U.S. GEOLOGICAL SURVEY

MARCELINE QUADRANGLE MISSOURI 7.5-MINUTE SERIES

Produced by the United States Geological Survey North American Datum of 1983 (NAD83) World Geodetic System of 1984 (WGS84). Projection and 1 000-meter grid:Universal Transverse Mercator, Zone 15S This map is not a legal document. Boundaries may be generalized for this map scale. Private lands within government reservations may not be shown. Obtain permission before entering private lands.

 Imagery......NAIP, June 2020 - July 2020

 Roads......NAIP, June 2020 - July 2020

 Roads......Naional Bureau, 2016

 Names......GNIS, 1980 - 2021

 Hydrography......GNIS, 1980 - 2021

 Hydrography......National Hydrography Dataset, 2002 - 2018

 Contours......National Elevation Dataset, 2004

 Boundaries......Multiple sources; see metadata file 2018 - 2019

 Public Land Survey System.......BLM, 2020

 Wetlands......FWS National Wetlands Inventory Not Available