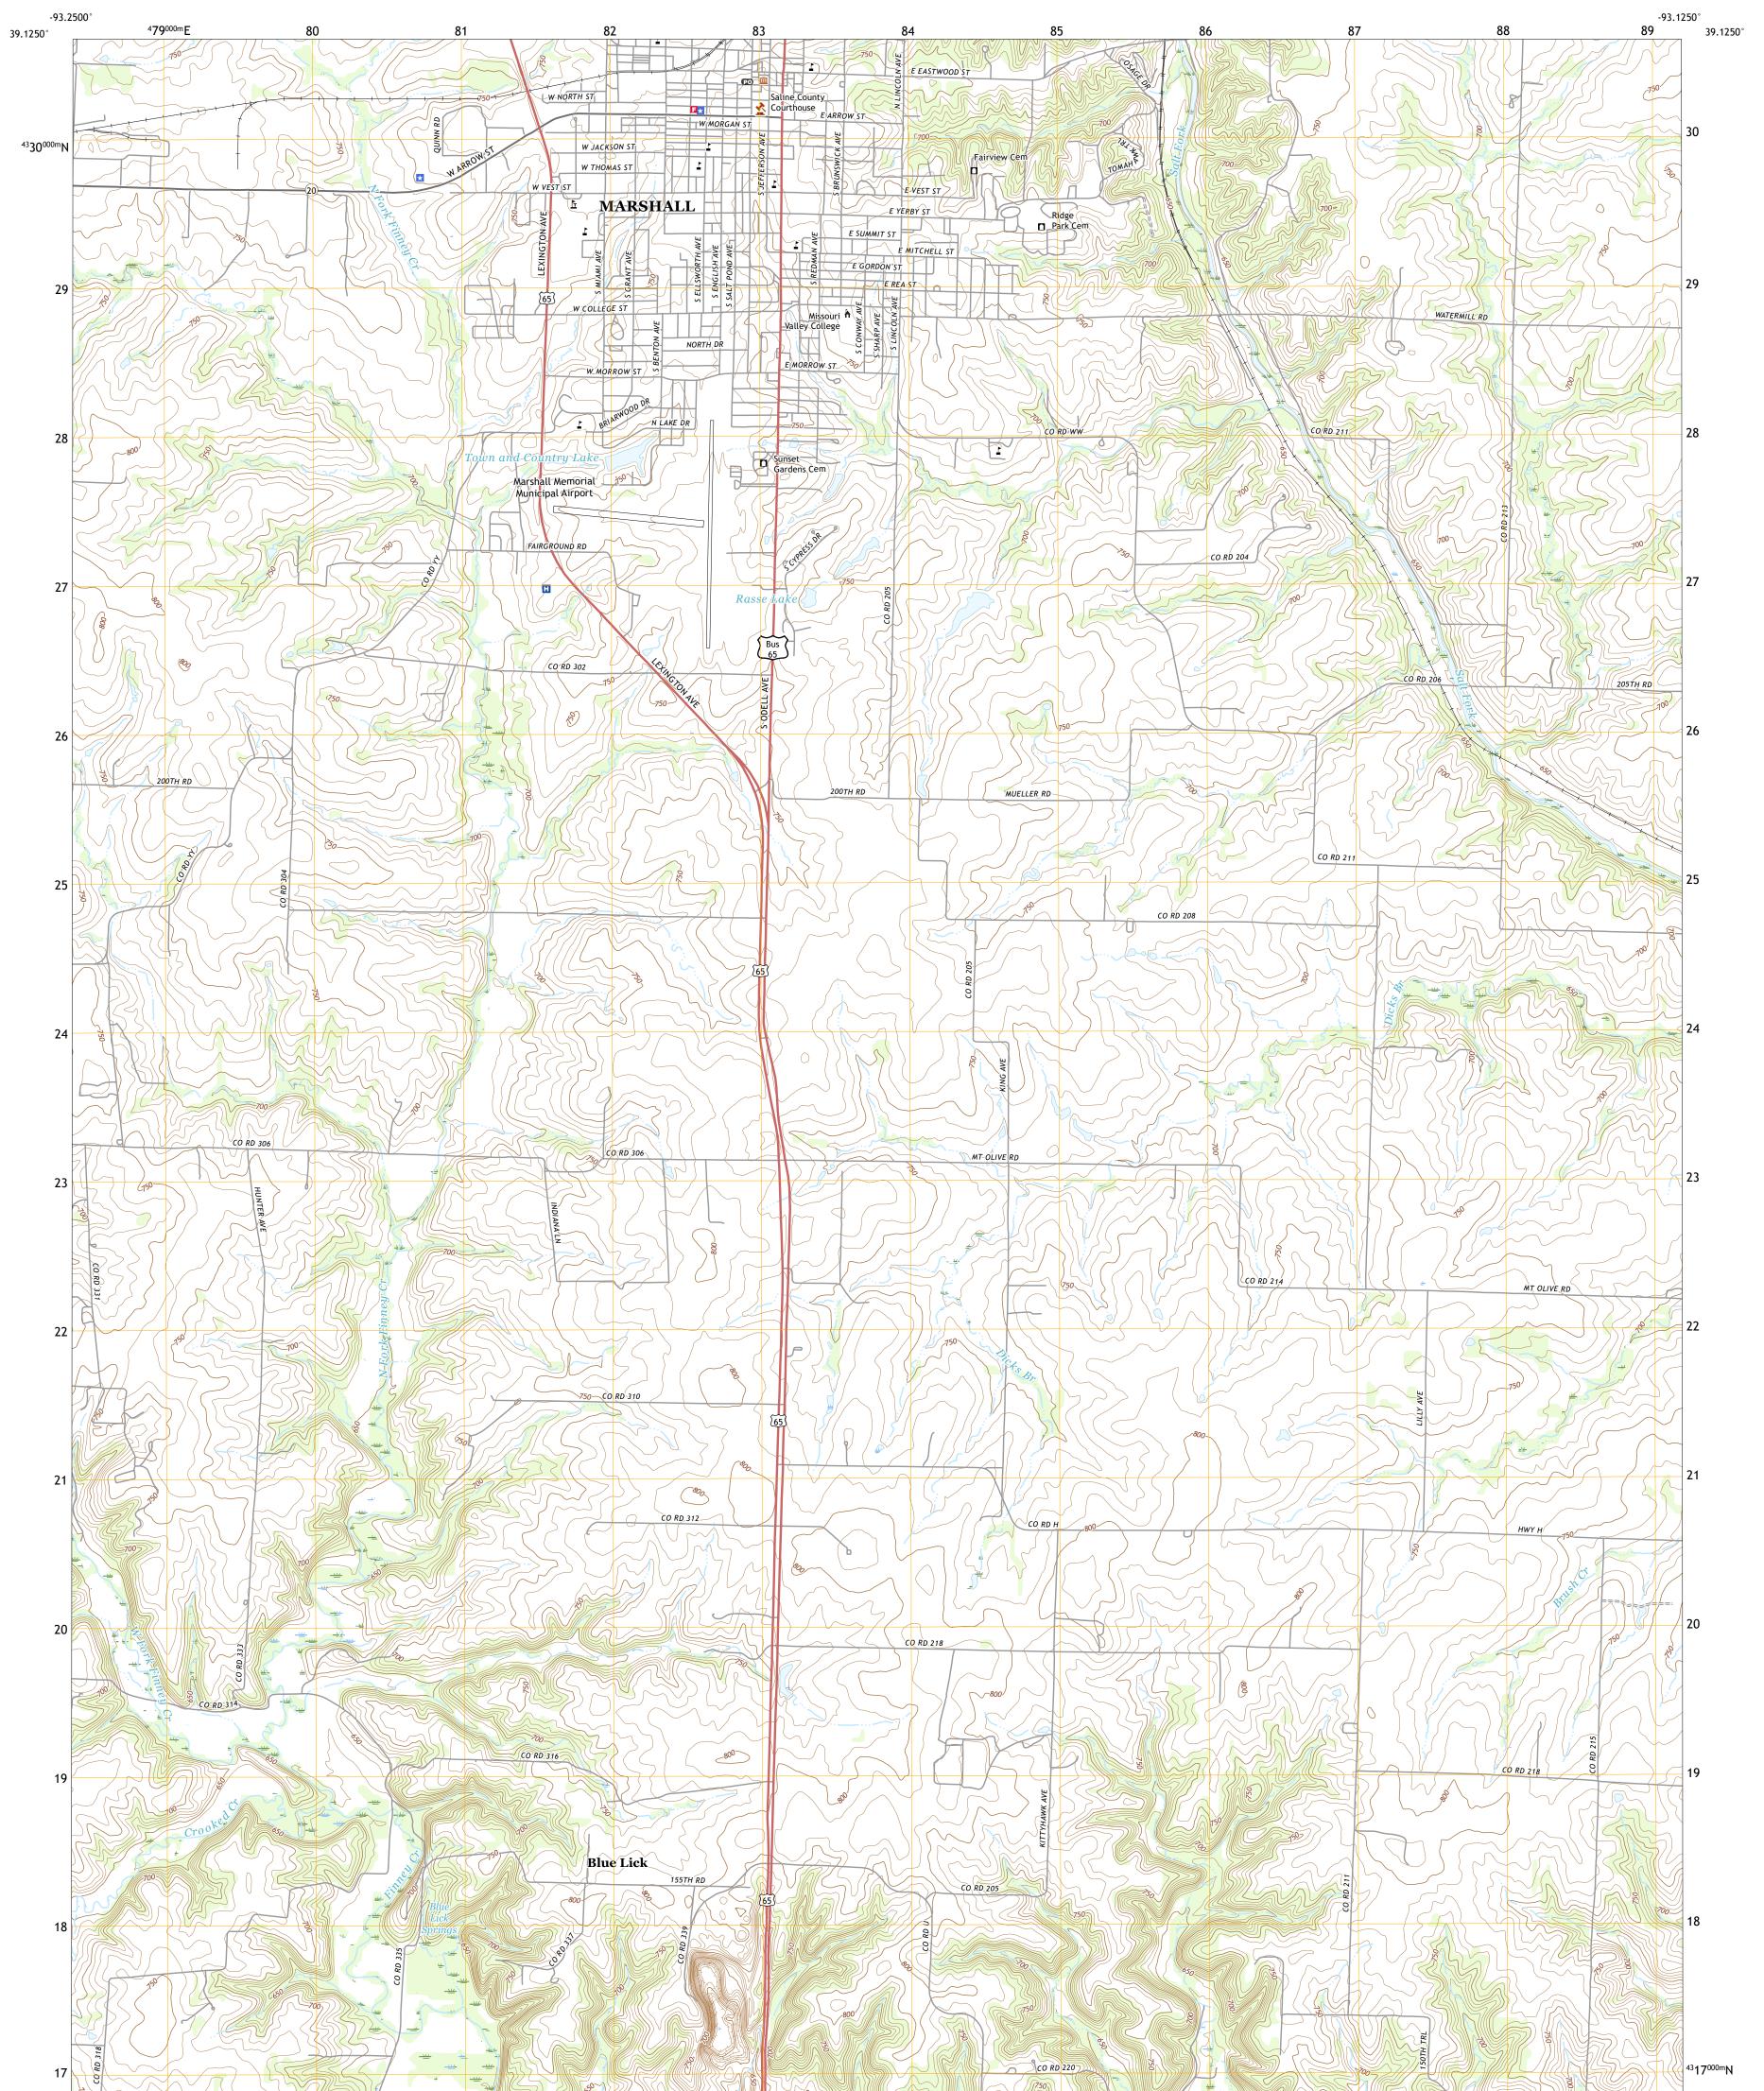

## U.S. DEPARTMENT OF THE INTERIOR U.S. GEOLOGICAL SURVEY

MARSHALL SOUTH QUADRANGLE MISSOURI - SALINE COUNTY 7.5-MINUTE SERIES

Produced by the United States Geological Survey North American Datum of 1983 (NAD83) World Geodetic System of 1984 (WGS84). Projection and 1 000-meter grid:Universal Transverse Mercator, Zone 15S This map is not a legal document. Boundaries may be generalized for this map scale. Private lands within government reservations may not be shown. Obtain permission before entering private lands.