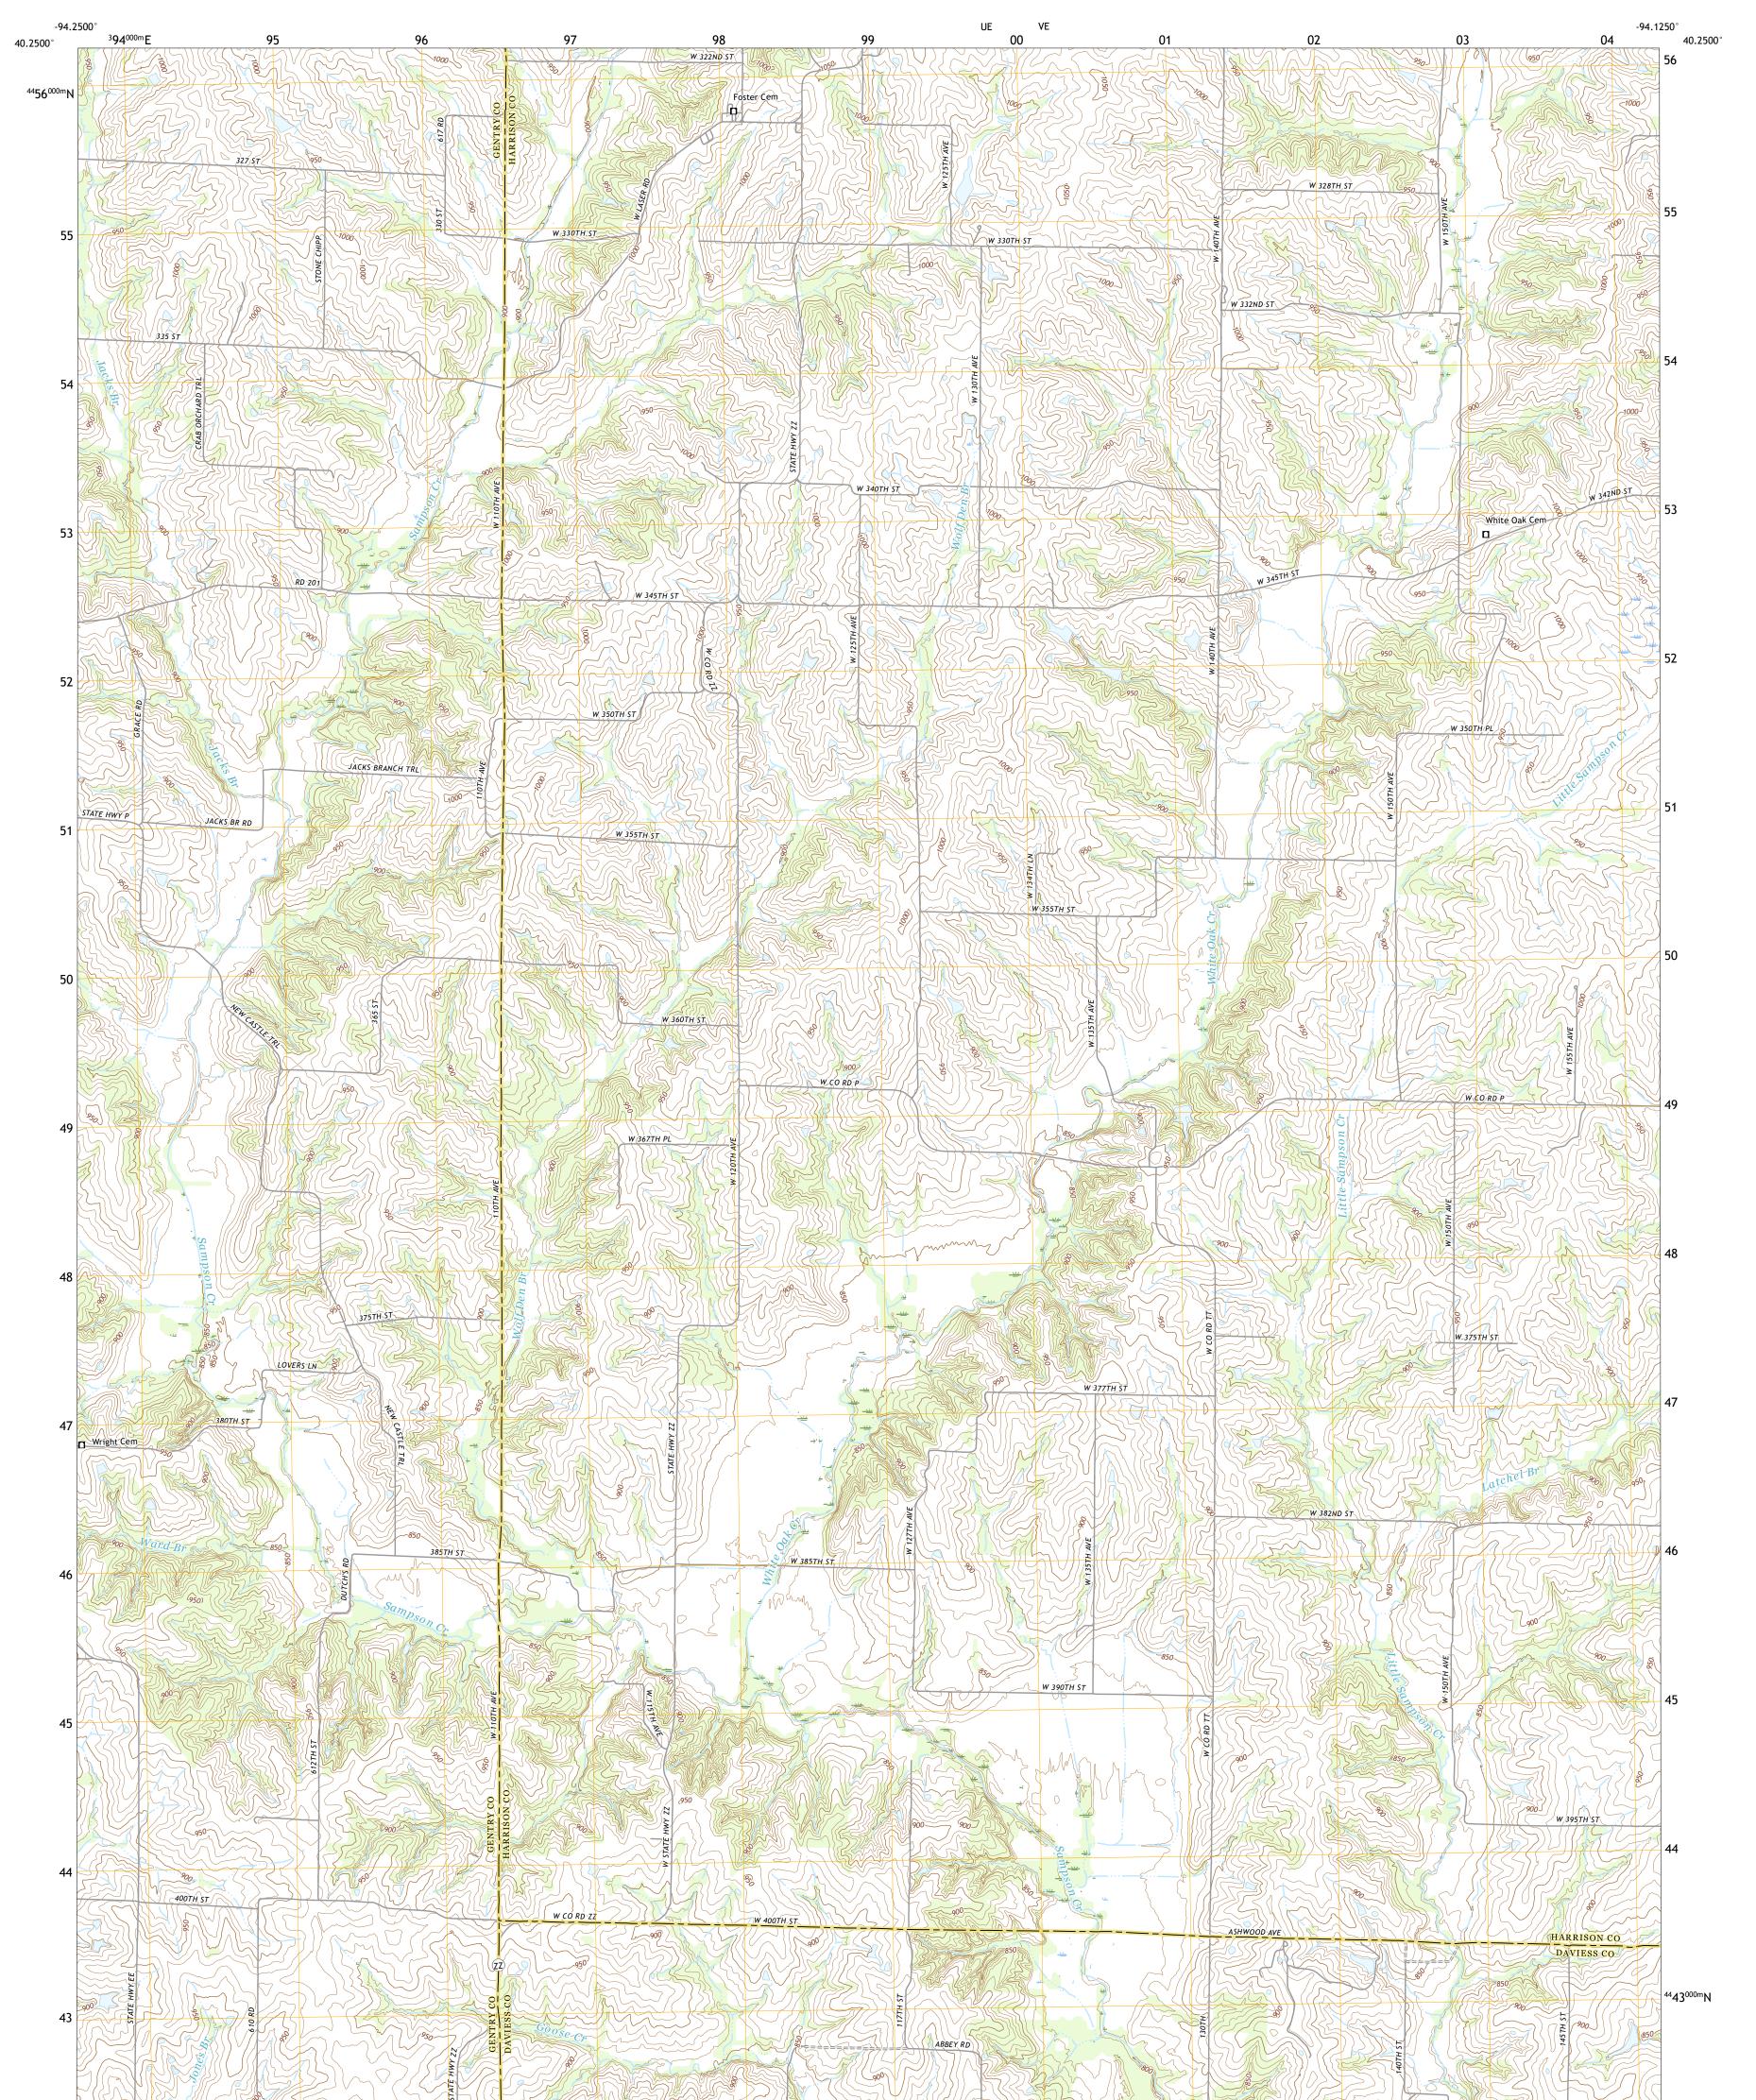

MATKINS QUADRANGLE MISSOURI 7.5-MINUTE SERIES

Produced by the United States Geological Survey North American Datum of 1983 (NAD83) World Geodetic System of 1984 (WGS84). Projection and 1 000-meter grid:Universal Transverse Mercator, Zone 15T This map is not a legal document. Boundaries may be generalized for this map scale. Private lands within government reservations may not be shown. Obtain permission before entering private lands.