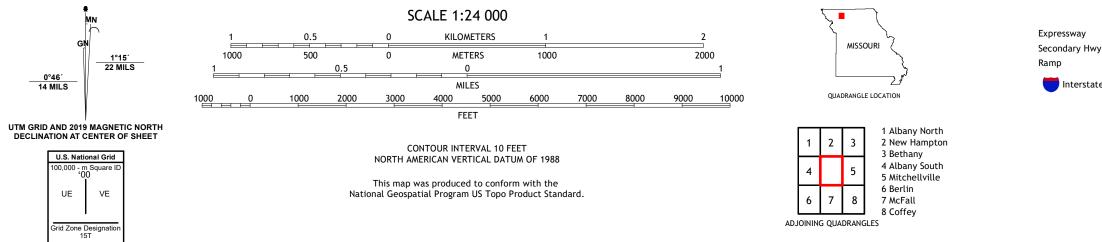

MATKINS QUADRANGLE MISSOURI 7.5-MINUTE SERIES

Produced by the United States Geological Survey North American Datum of 1983 (NAD83) World Geodetic System of 1984 (WGS84). Projection and 1 000-meter grid:Universal Transverse Mercator, Zone 15T This map is not a legal document. Boundaries may be generalized for this map scale. Private lands within government reservations may not be shown. Obtain permission before entering private lands.

0°46´ 14 MILS

UE

ROAD CLASSIFICATION Local Connector Local Road Secondary Hwy 🗕 \_\_\_\_\_ 4WD \_\_\_\_\_ US Route State Route 🛑 Interstate Route

MATKINS, MO

2021