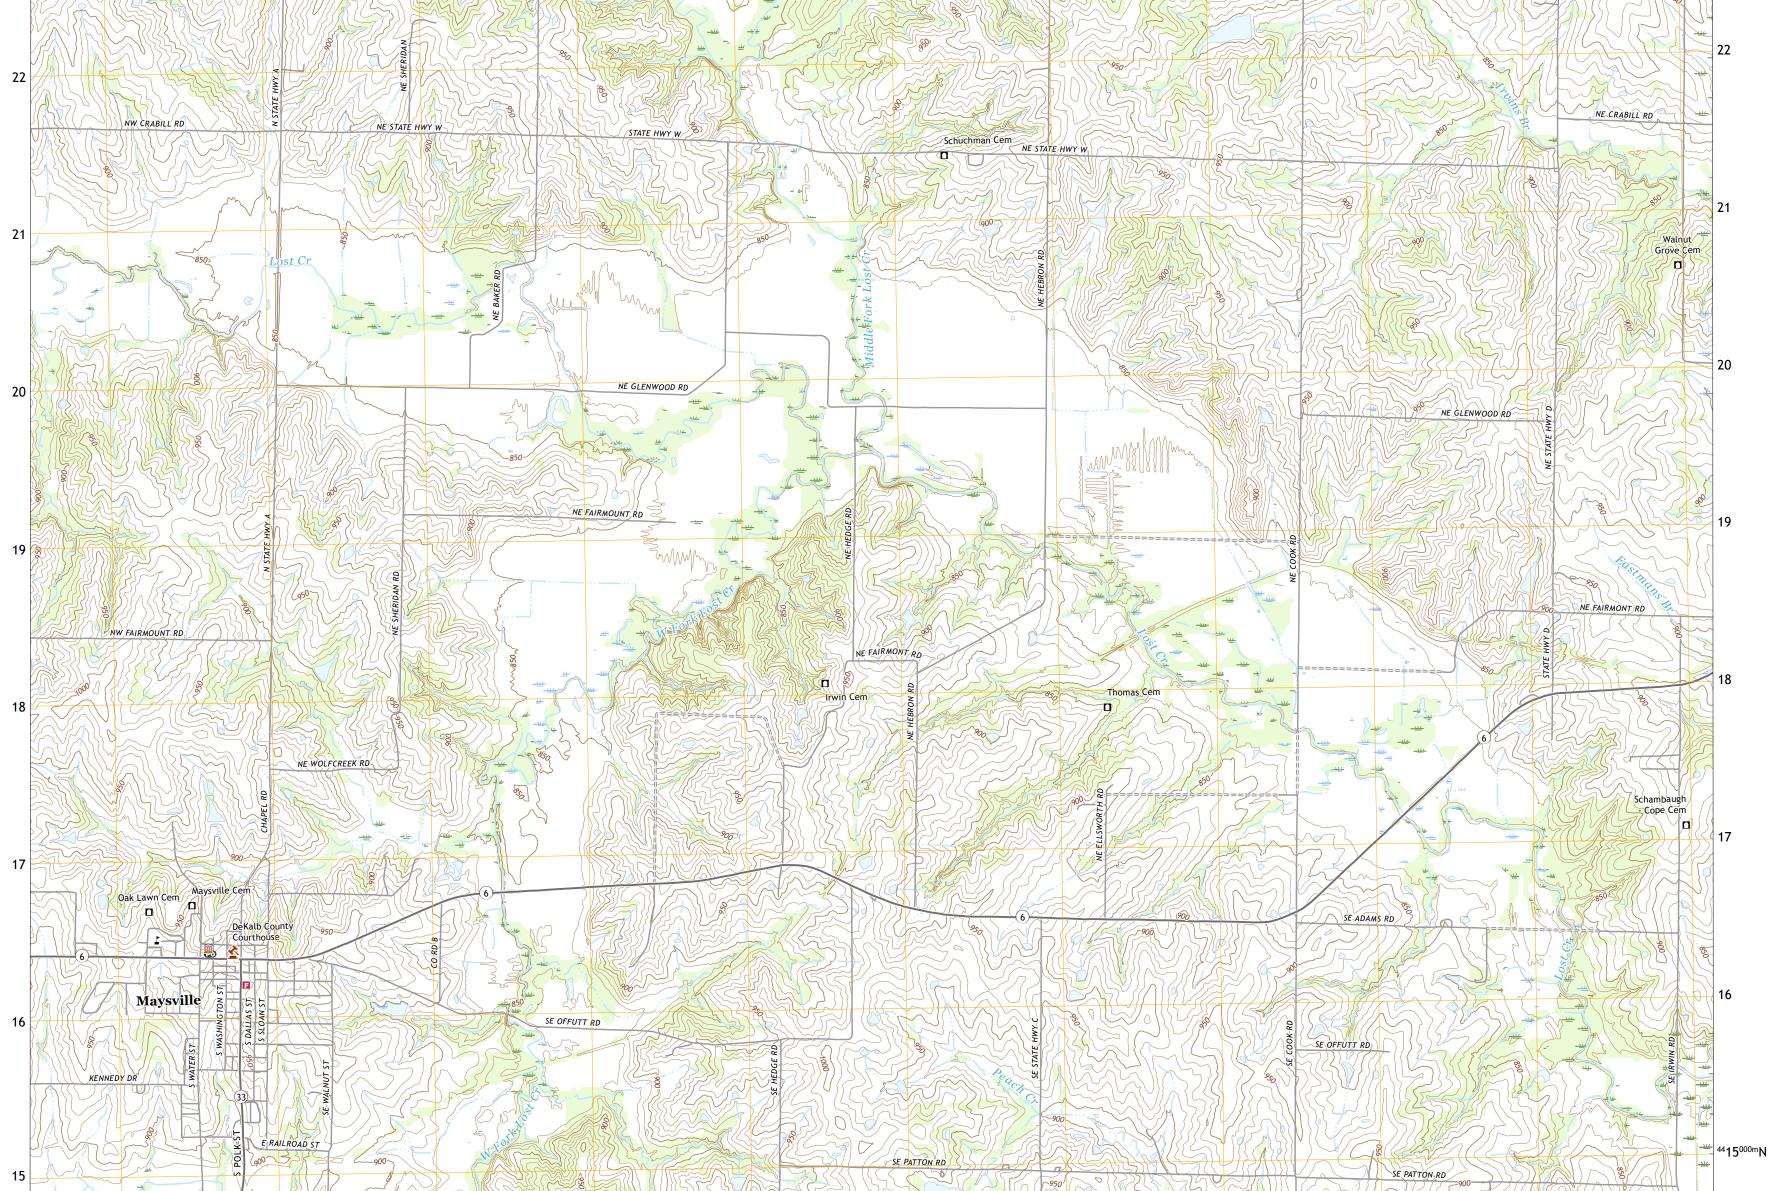

## U.S. DEPARTMENT OF THE INTERIOR U.S. GEOLOGICAL SURVEY

MAYSVILLE QUADRANGLE MISSOURI - DEKALB COUNTY 7.5-MINUTE SERIES

Produced by the United States Geological Survey North American Datum of 1983 (NAD83) World Geodetic System of 1984 (WGS84). Projection and 1 000-meter grid:Universal Transverse Mercator, Zone 15S This map is not a legal document. Boundaries may be generalized for this map scale. Private lands within government reservations may not be shown. Obtain permission before entering private lands.