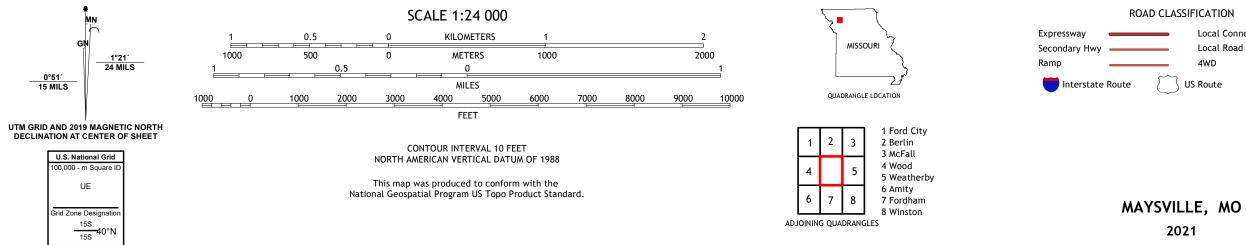

## U.S. DEPARTMENT OF THE INTERIOR U.S. GEOLOGICAL SURVEY

MAYSVILLE QUADRANGLE MISSOURI - DEKALB COUNTY 7.5-MINUTE SERIES

Produced by the United States Geological Survey North American Datum of 1983 (NAD83) World Geodetic System of 1984 (WGS84). Projection and 1 000-meter grid:Universal Transverse Mercator, Zone 15S This map is not a legal document. Boundaries may be generalized for this map scale. Private lands within government reservations may not be shown. Obtain permission before entering private lands.

 Imagery......NAIP, June 2020 - June 2020

 Roads......NAIP, June 2020 - June 2020

 Roads......Naional Bureau, 2016

 Names......GNIS, 1980 - 2020

 Hydrography......GNIS, 1980 - 2020

 Hydrography......National Hydrography Dataset, 2002 - 2018

 Contours......National Elevation Dataset, 2014

 Boundaries......Multiple sources; see metadata file 2018 - 2019

 Public Land Survey System.......BLM, 2020

 Wetlands......FWS National Wetlands Inventory Not Available

2021