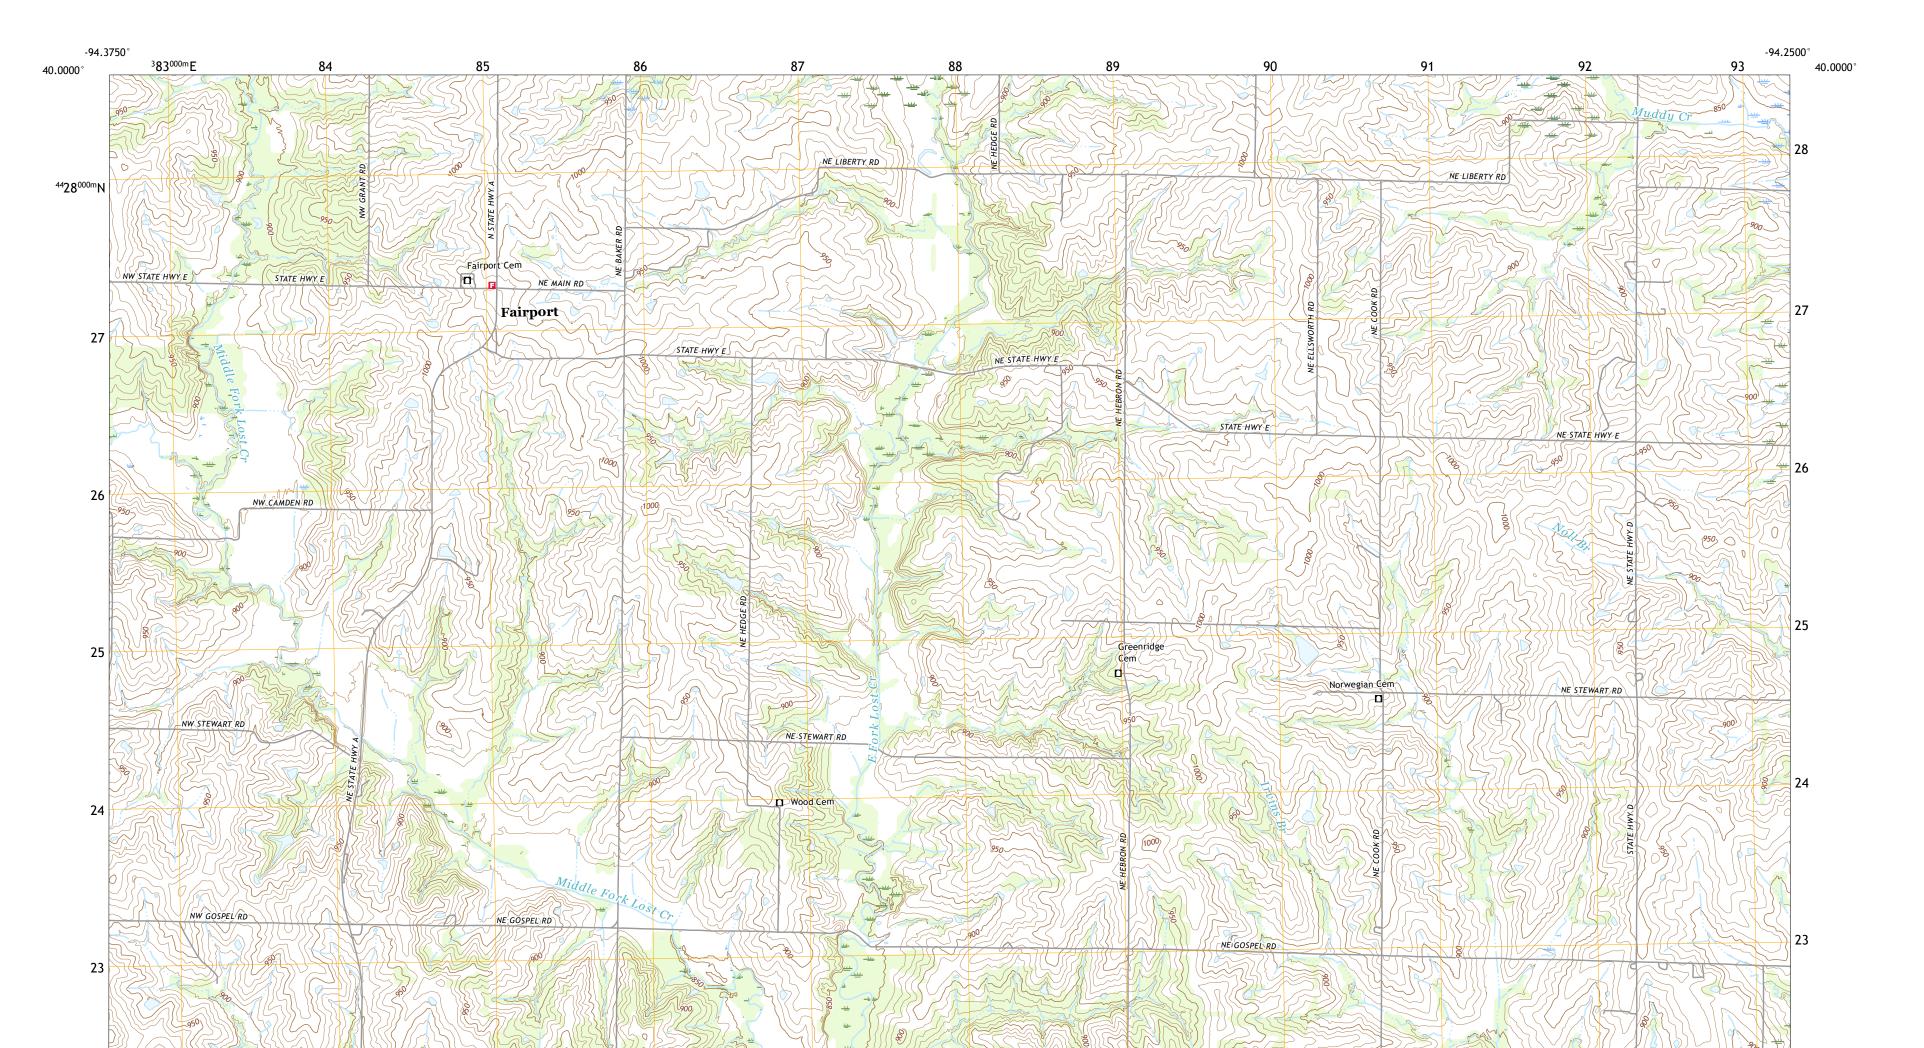

## U.S. DEPARTMENT OF THE INTERIOR U.S. GEOLOGICAL SURVEY

MAYSVILLE QUADRANGLE MISSOURI - DEKALB COUNTY 7.5-MINUTE SERIES

Produced by the United States Geological Survey North American Datum of 1983 (NAD83) World Geodetic System of 1984 (WGS84). Projection and 1 000-meter grid:Universal Transverse Mercator, Zone 15S This map is not a legal document. Boundaries may be generalized for this map scale. Private lands within government reservations may not be shown. Obtain permission before entering private lands.