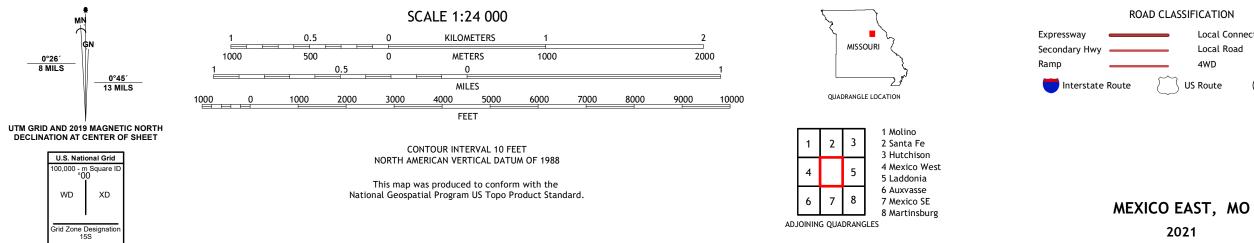

## U.S. DEPARTMENT OF THE INTERIOR U.S. GEOLOGICAL SURVEY

MEXICO EAST QUADRANGLE MISSOURI - AUDRAIN COUNTY 7.5-MINUTE SERIES

Produced by the United States Geological Survey North American Datum of 1983 (NAD83) World Geodetic System of 1984 (WGS84). Projection and 1 000-meter grid:Universal Transverse Mercator, Zone 15S This map is not a legal document. Boundaries may be generalized for this map scale. Private lands within government reservations may not be shown. Obtain permission before entering private lands.

 Contours......National Elevation Dataset, 2007

 Boundaries......Multiple sources; see metadata file 2018 - 2019

 Public Land Survey System.......BLM, 2020

 Wetlands......FWS National Wetlands Inventory Not Available

0°26′ 8 MILS

2021