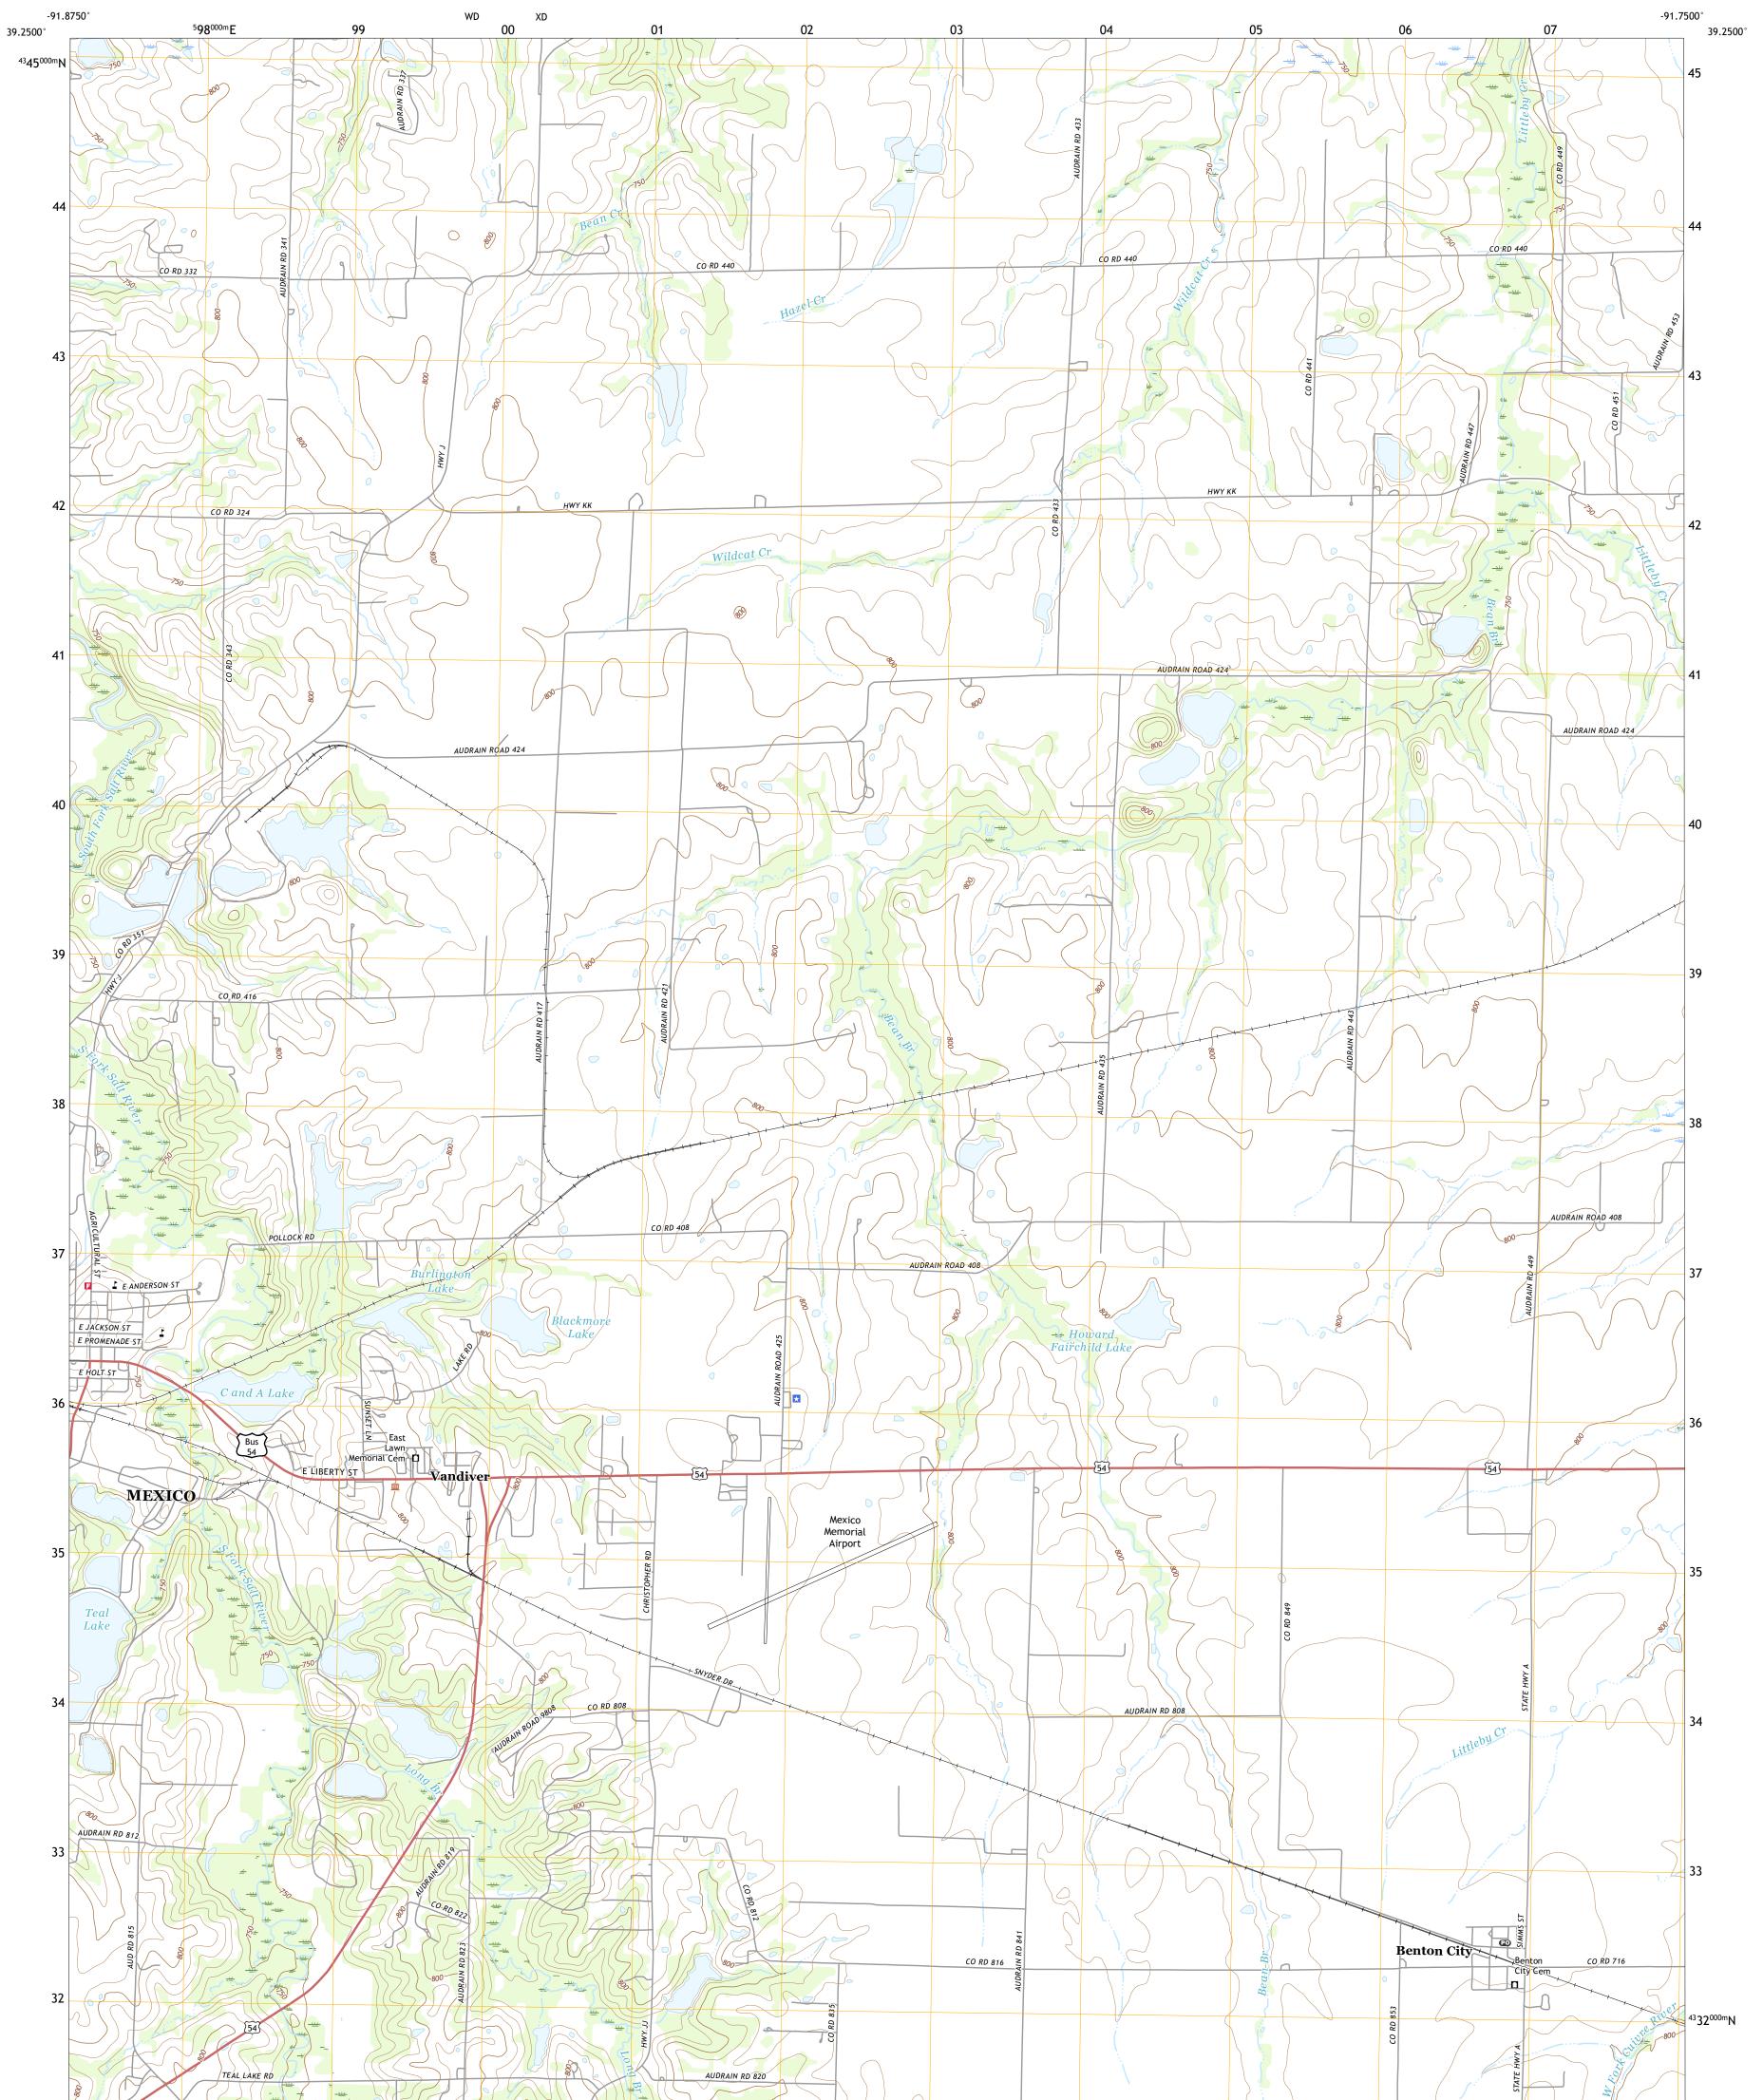

## U.S. DEPARTMENT OF THE INTERIOR U.S. GEOLOGICAL SURVEY

MEXICO EAST QUADRANGLE MISSOURI - AUDRAIN COUNTY 7.5-MINUTE SERIES

Produced by the United States Geological Survey North American Datum of 1983 (NAD83) World Geodetic System of 1984 (WGS84). Projection and 1 000-meter grid:Universal Transverse Mercator, Zone 15S This map is not a legal document. Boundaries may be generalized for this map scale. Private lands within government reservations may not be shown. Obtain permission before entering private lands.