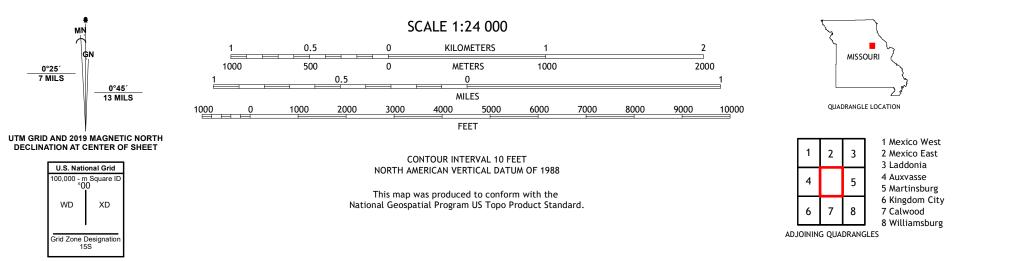

MEXICO SE QUADRANGLE MISSOURI 7.5-MINUTE SERIES

Produced by the United States Geological Survey North American Datum of 1983 (NAD83) World Geodetic System of 1984 (WGS84). Projection and 1 000-meter grid:Universal Transverse Mercator, Zone 155 This map is not a legal document. Boundaries may be generalized for this map scale. Private lands within government reservations may not be shown. Obtain permission before entering private lands.

 Contours......National Elevation Dataset, 2007

 Boundaries......Multiple sources; see metadata file 2018 - 2019

 Public Land Survey System.......BLM, 2020

 Wetlands......FWS National Wetlands Inventory Not Available