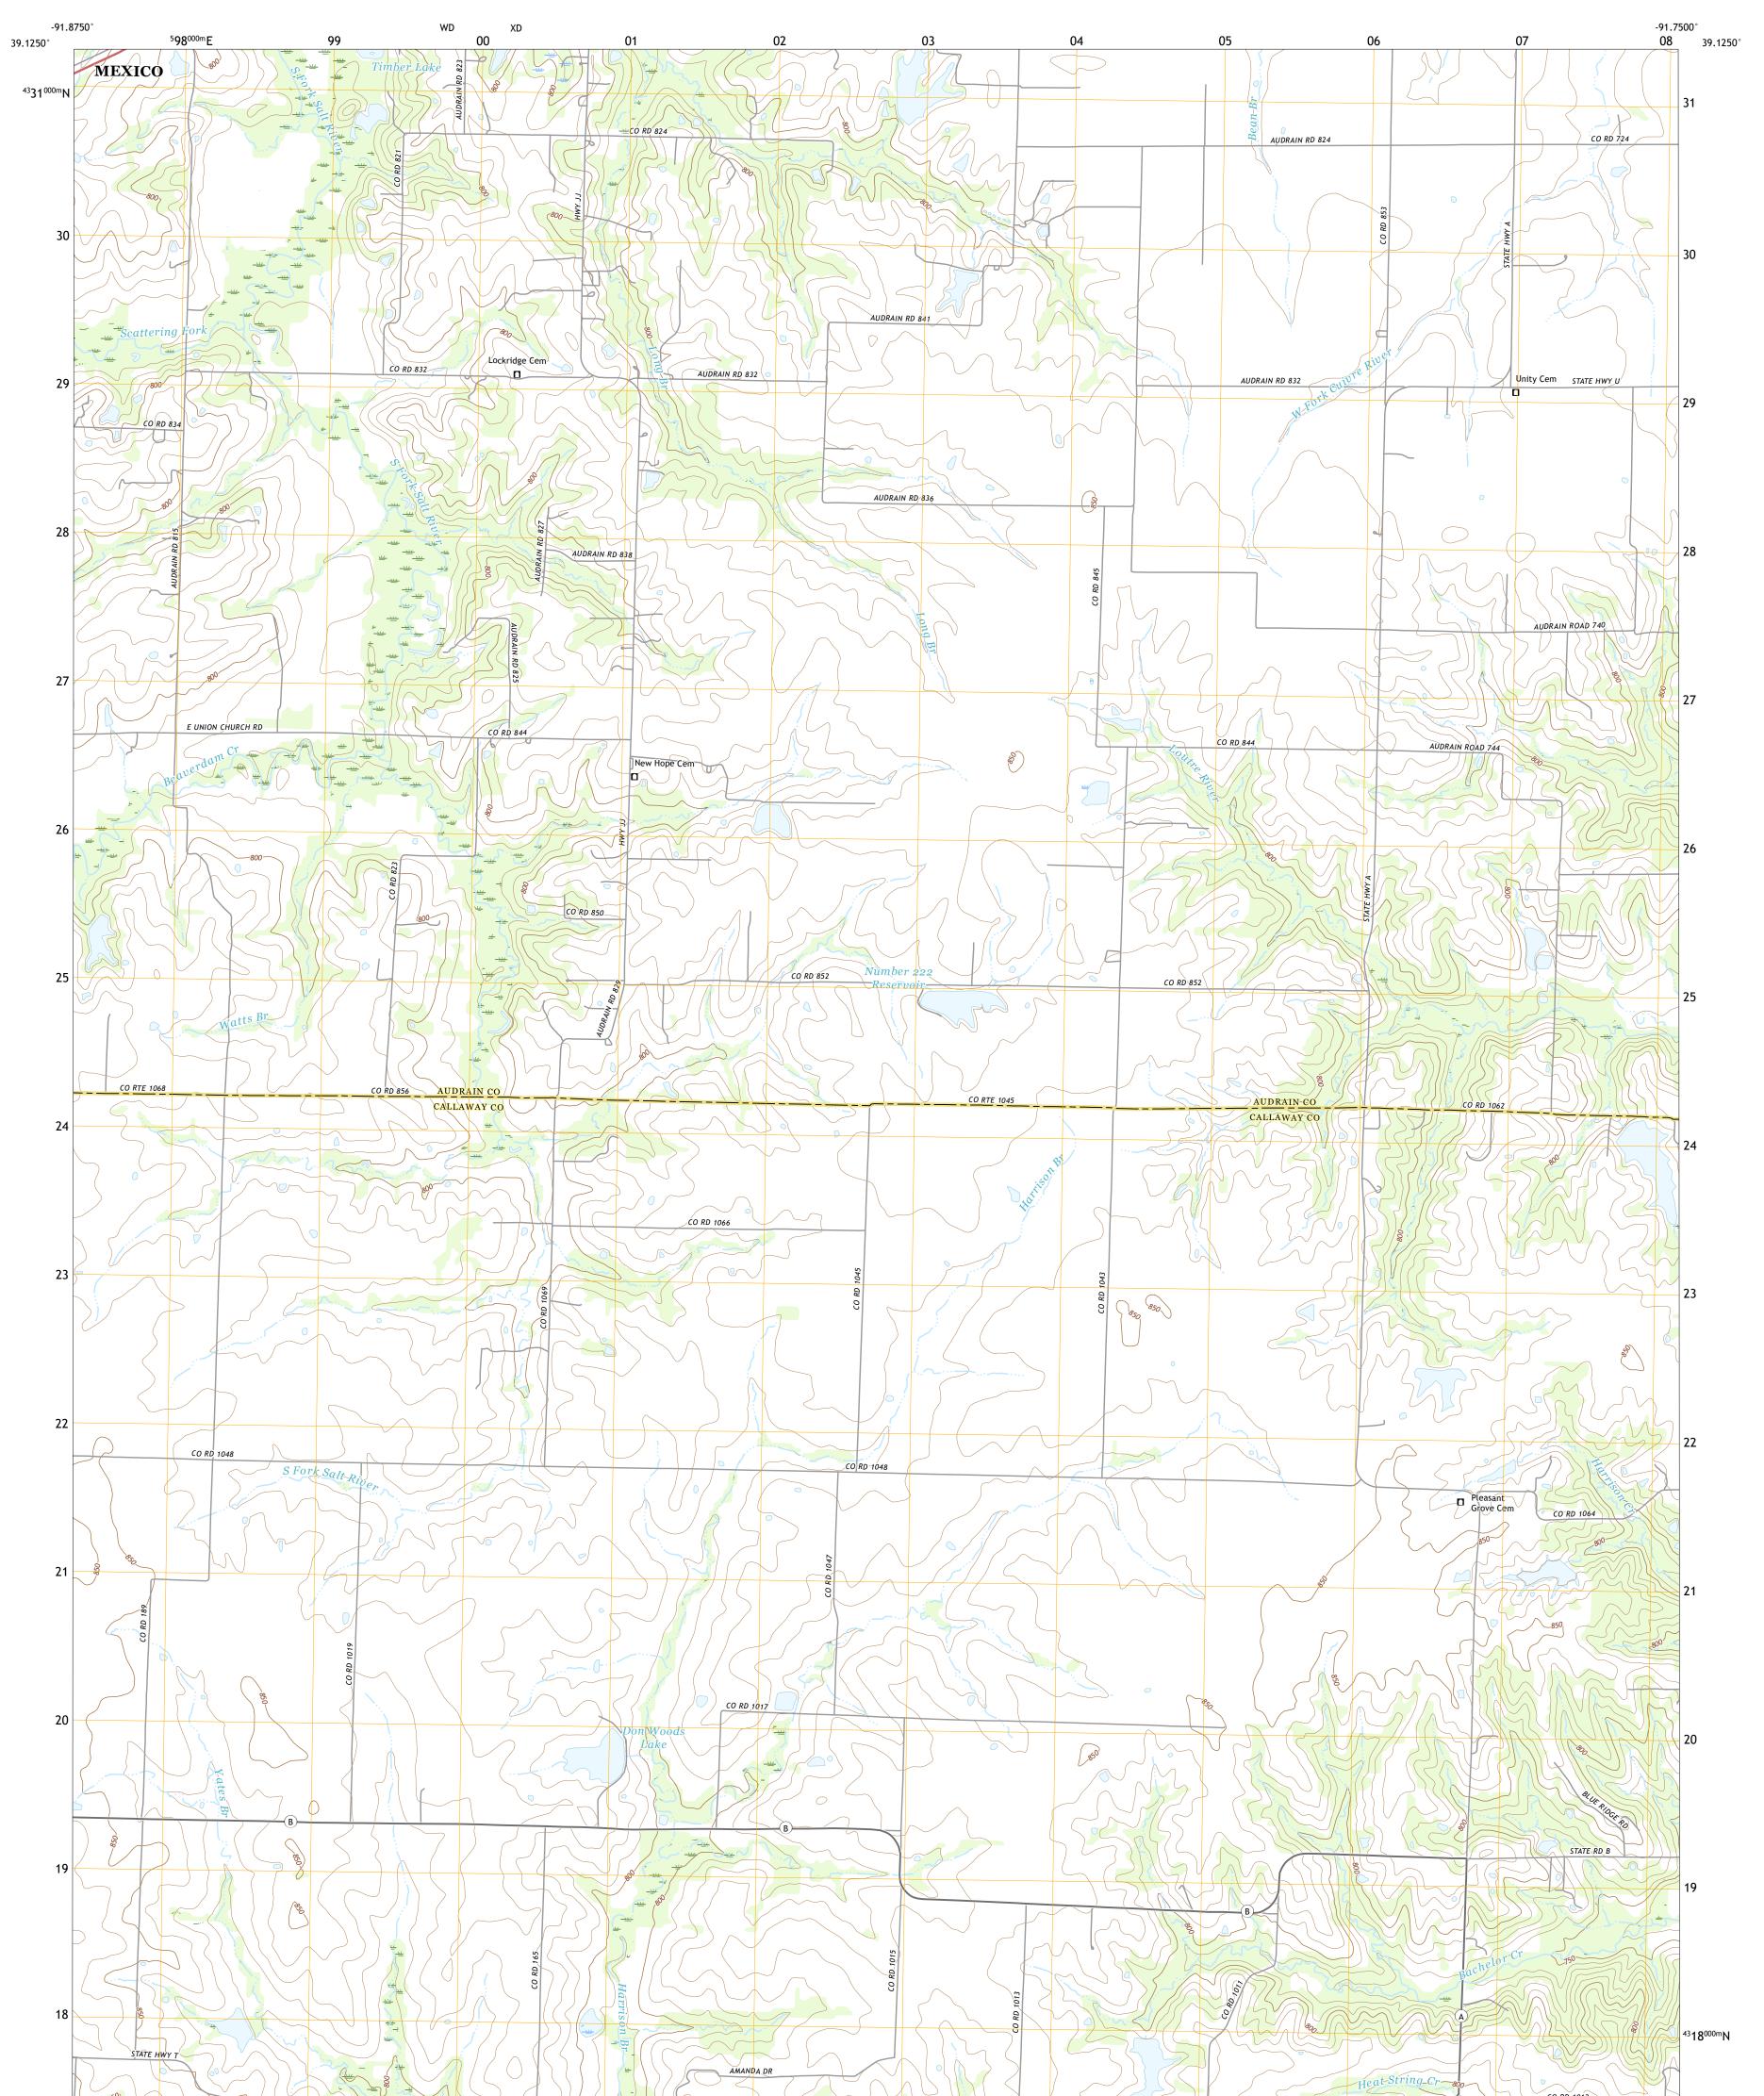

MEXICO SE QUADRANGLE MISSOURI 7.5-MINUTE SERIES

Produced by the United States Geological Survey North American Datum of 1983 (NAD83) World Geodetic System of 1984 (WGS84). Projection and 1 000-meter grid:Universal Transverse Mercator, Zone 155 This map is not a legal document. Boundaries may be generalized for this map scale. Private lands within government reservations may not be shown. Obtain permission before entering private lands.

 Imagery......NAIP, June 2020 - June 2020

 Roads......NAIP, June 2020 - June 2020

 Roads......Naional Bureau, 2016

 Names......GNIS, 1980 - 2020

 Hydrography......GNIS, 1980 - 2020

 Hydrography......National Hydrography Dataset, 2002 - 2018

 Contours......National Elevation Dataset, 2007

 Boundaries......Multiple sources; see metadata file 2018 - 2019

 Public Land Survey System.......BLM, 2020

 Wetlands......FWS National Wetlands Inventory Not Available