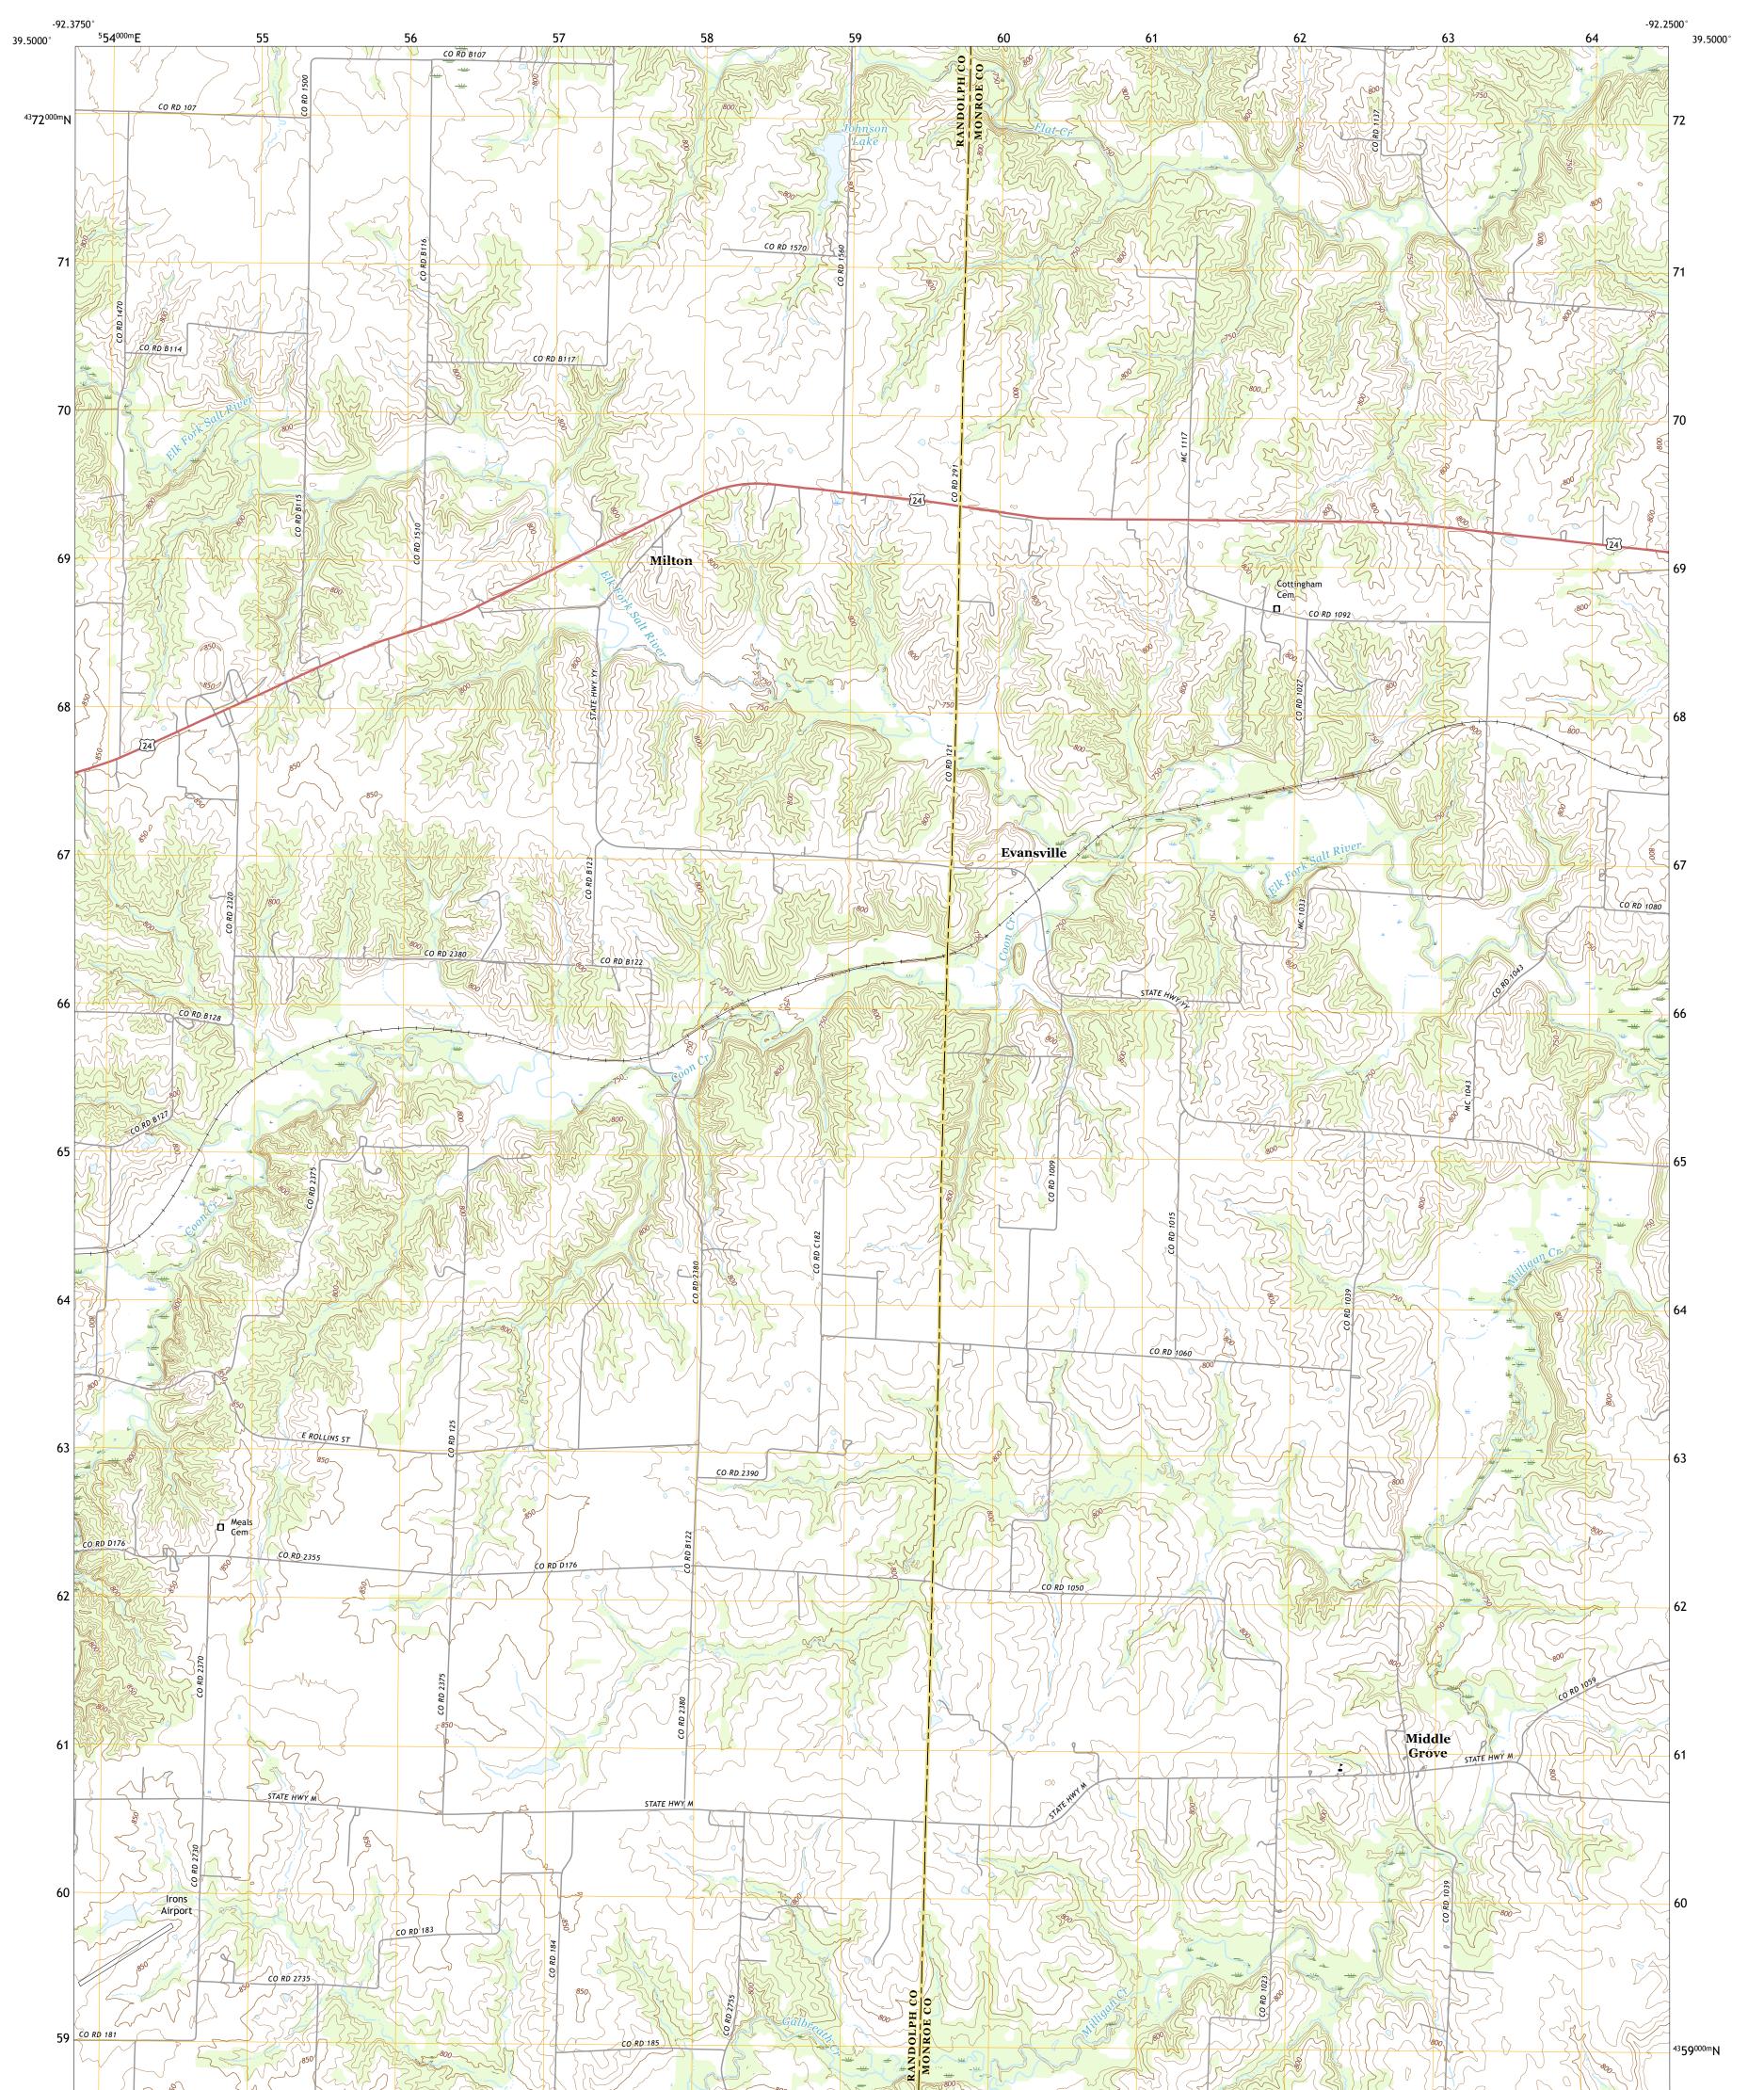

## U.S. DEPARTMENT OF THE INTERIOR U.S. GEOLOGICAL SURVEY

MIDDLE GROVE QUADRANGLE MISSOURI 7.5-MINUTE SERIES

Produced by the United States Geological Survey North American Datum of 1983 (NAD83) World Geodetic System of 1984 (WGS84). Projection and 1 000-meter grid:Universal Transverse Mercator, Zone 155 This map is not a legal document. Boundaries may be generalized for this map scale. Private lands within government reservations may not be shown. Obtain permission before entering private lands.

Imagery......NAIP, June 2016 - October 2016 Roads......NAIP, June 2016 - October 2016 Names......GNIS, 1980 - 2016 Hydrography......GNIS, 1980 - 2016 Contours.....National Hydrography Dataset, 2002 - 2015 Contours.....National Elevation Dataset, 2007 - 2013 Boundaries.....Multiple sources; see metadata file 2014 - 2016 Public Land Survey System......BLM, 2017 Wetlands......BLM, 2017

## NSN. 7 6 4 3 0 1 6 3 7 4 3 3 0 NGA REF NO. US GSX 2 4 K 2 9 0 7 3