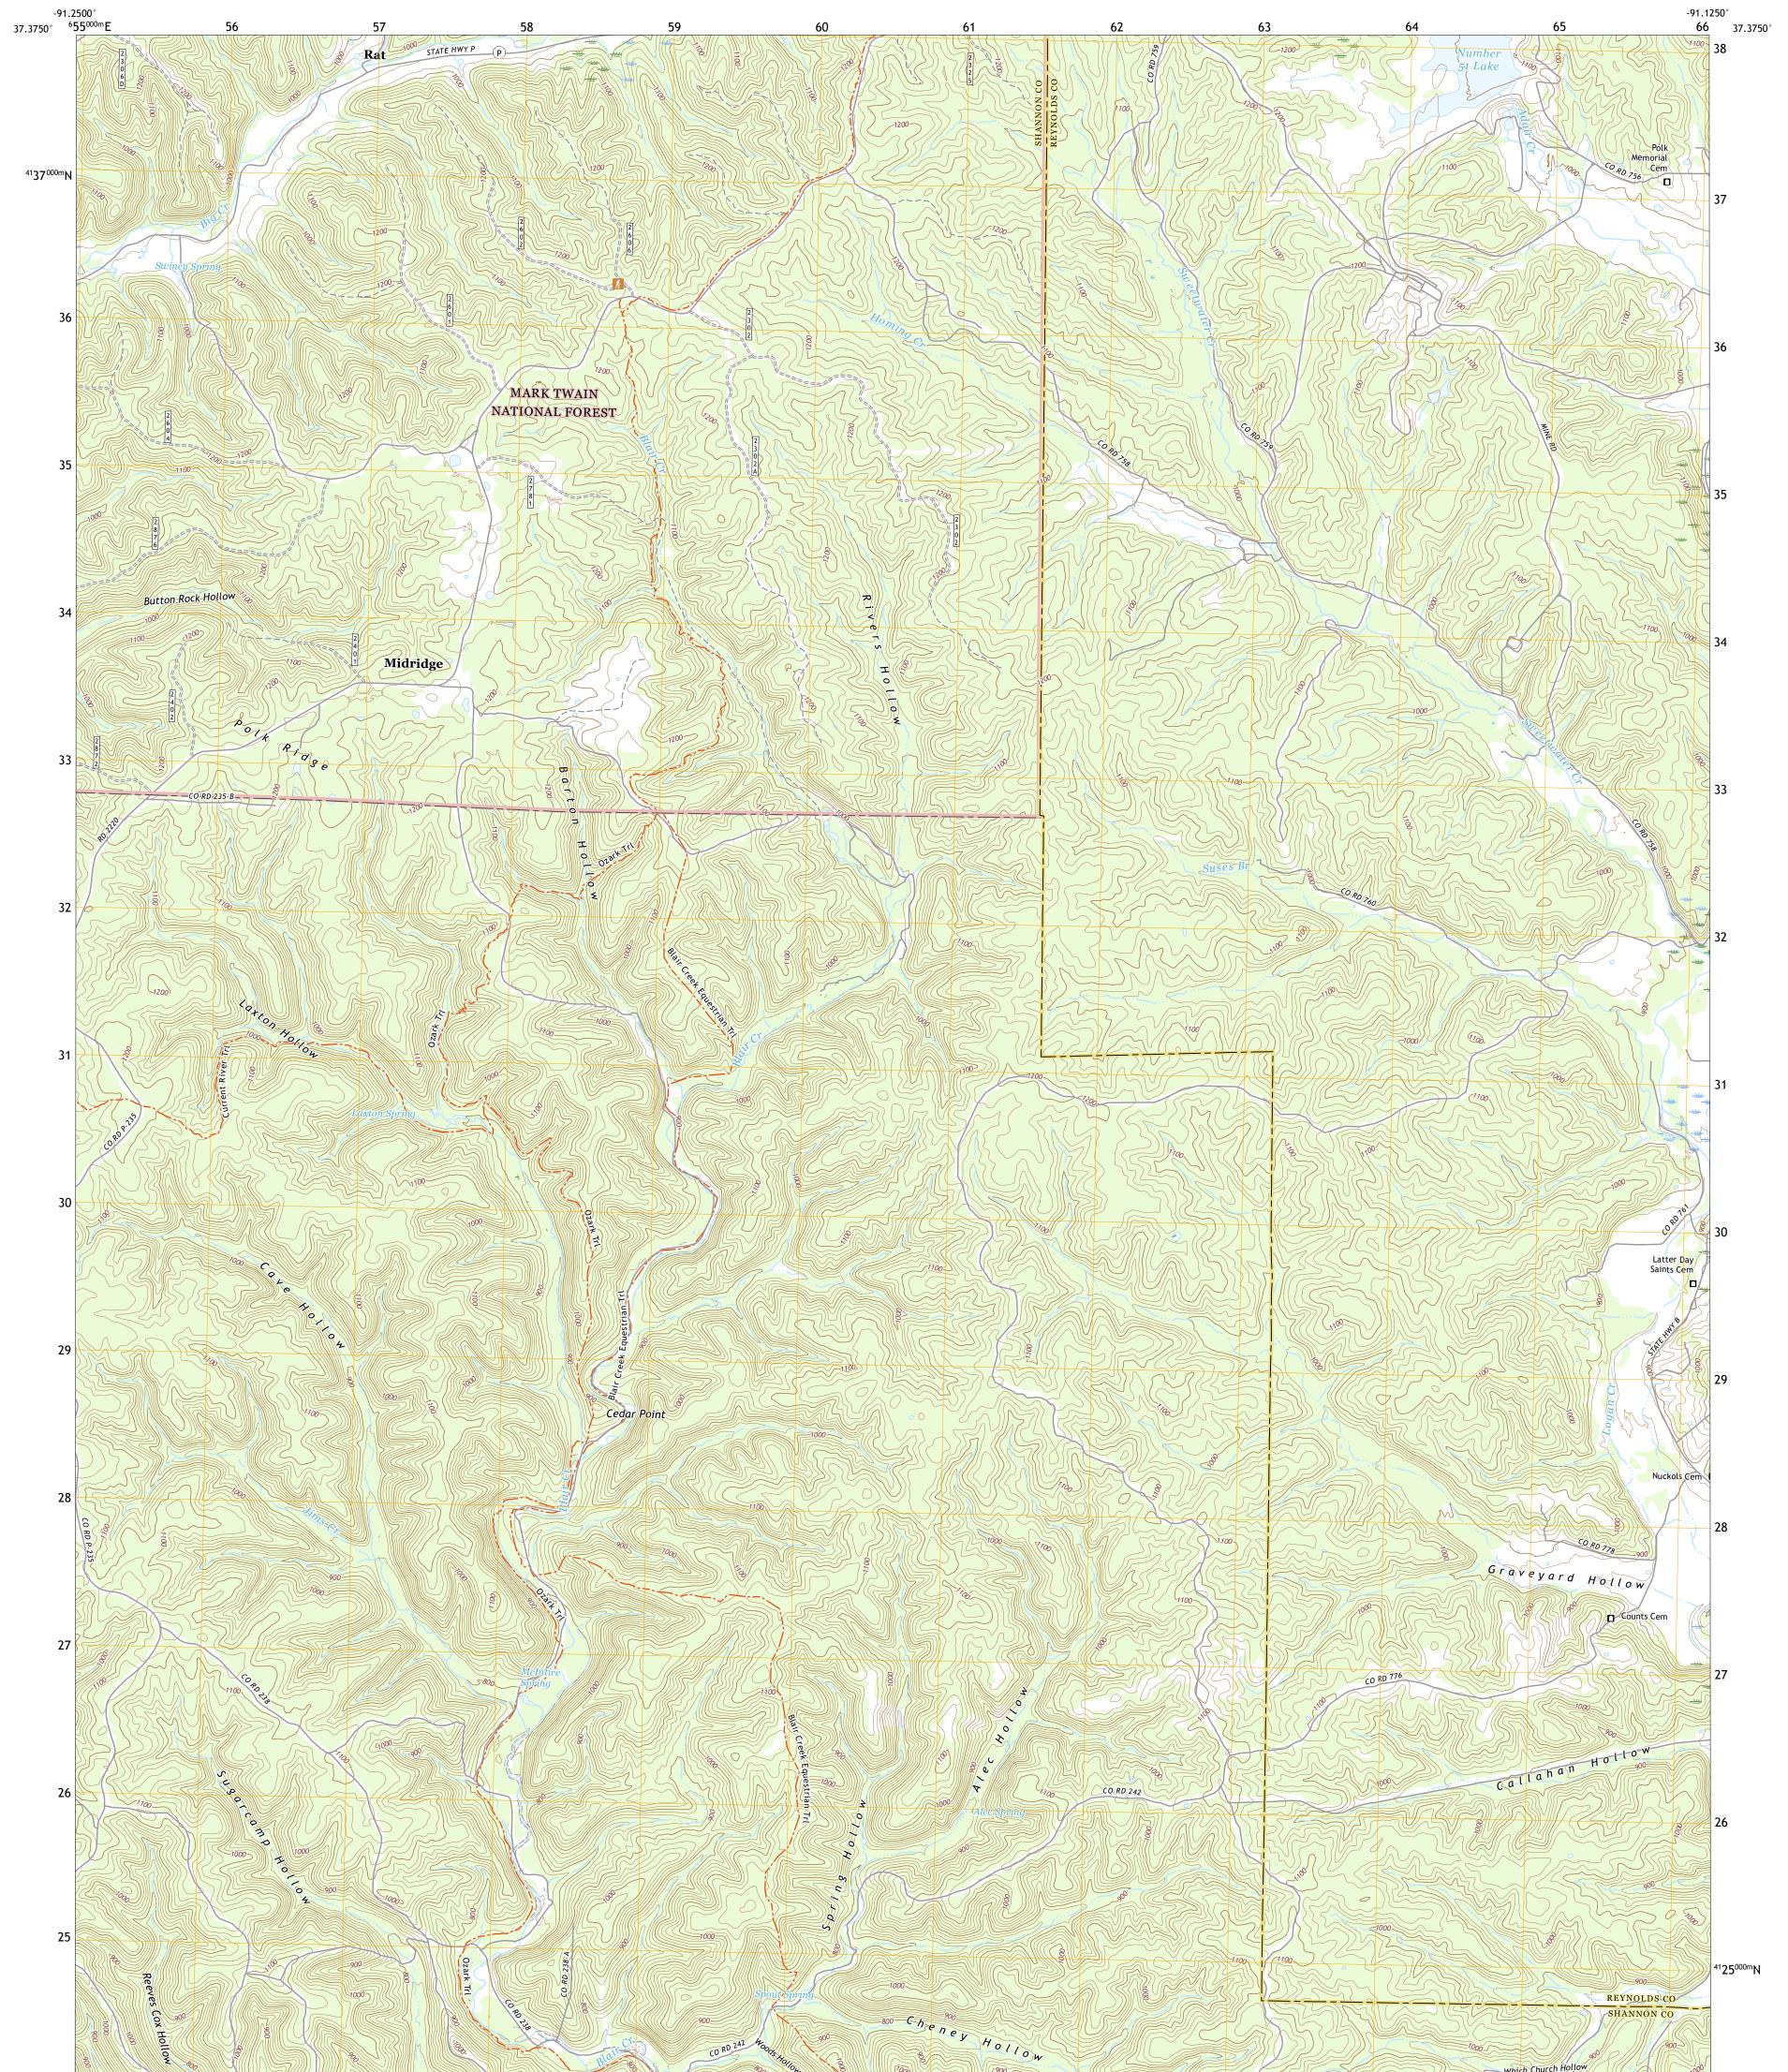

## U.S. DEPARTMENT OF THE INTERIOR U.S. GEOLOGICAL SURVEY

PORTEST STRUCE

MIDRIDGE QUADRANGLE MISSOURI 7.5-MINUTE SERIES

Produced by the United States Geological Survey North American Datum of 1983 (NAD83) World Geodetic System of 1984 (WGS84). Projection and 1 000-meter grid:Universal Transverse Mercator, Zone 155 This map is not a legal document. Boundaries may be generalized for this map scale. Private lands within government reservations may not be shown. Obtain permission before entering private lands.