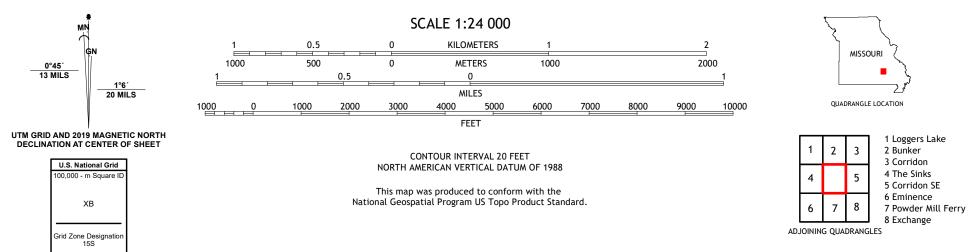

## U.S. DEPARTMENT OF THE INTERIOR U.S. GEOLOGICAL SURVEY

PORTEST STRUCE

MIDRIDGE QUADRANGLE MISSOURI 7.5-MINUTE SERIES

Produced by the United States Geological Survey North American Datum of 1983 (NAD83) World Geodetic System of 1984 (WGS84). Projection and 1 000-meter grid:Universal Transverse Mercator, Zone 155 This map is not a legal document. Boundaries may be generalized for this map scale. Private lands within government reservations may not be shown. Obtain permission before entering private lands.