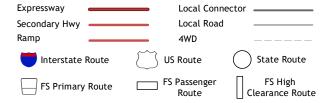

ROAD CLASSIFICATION

Check with local Forest Service unit for current travel conditions and restrictions.

MIDRIDGE, MO

2021