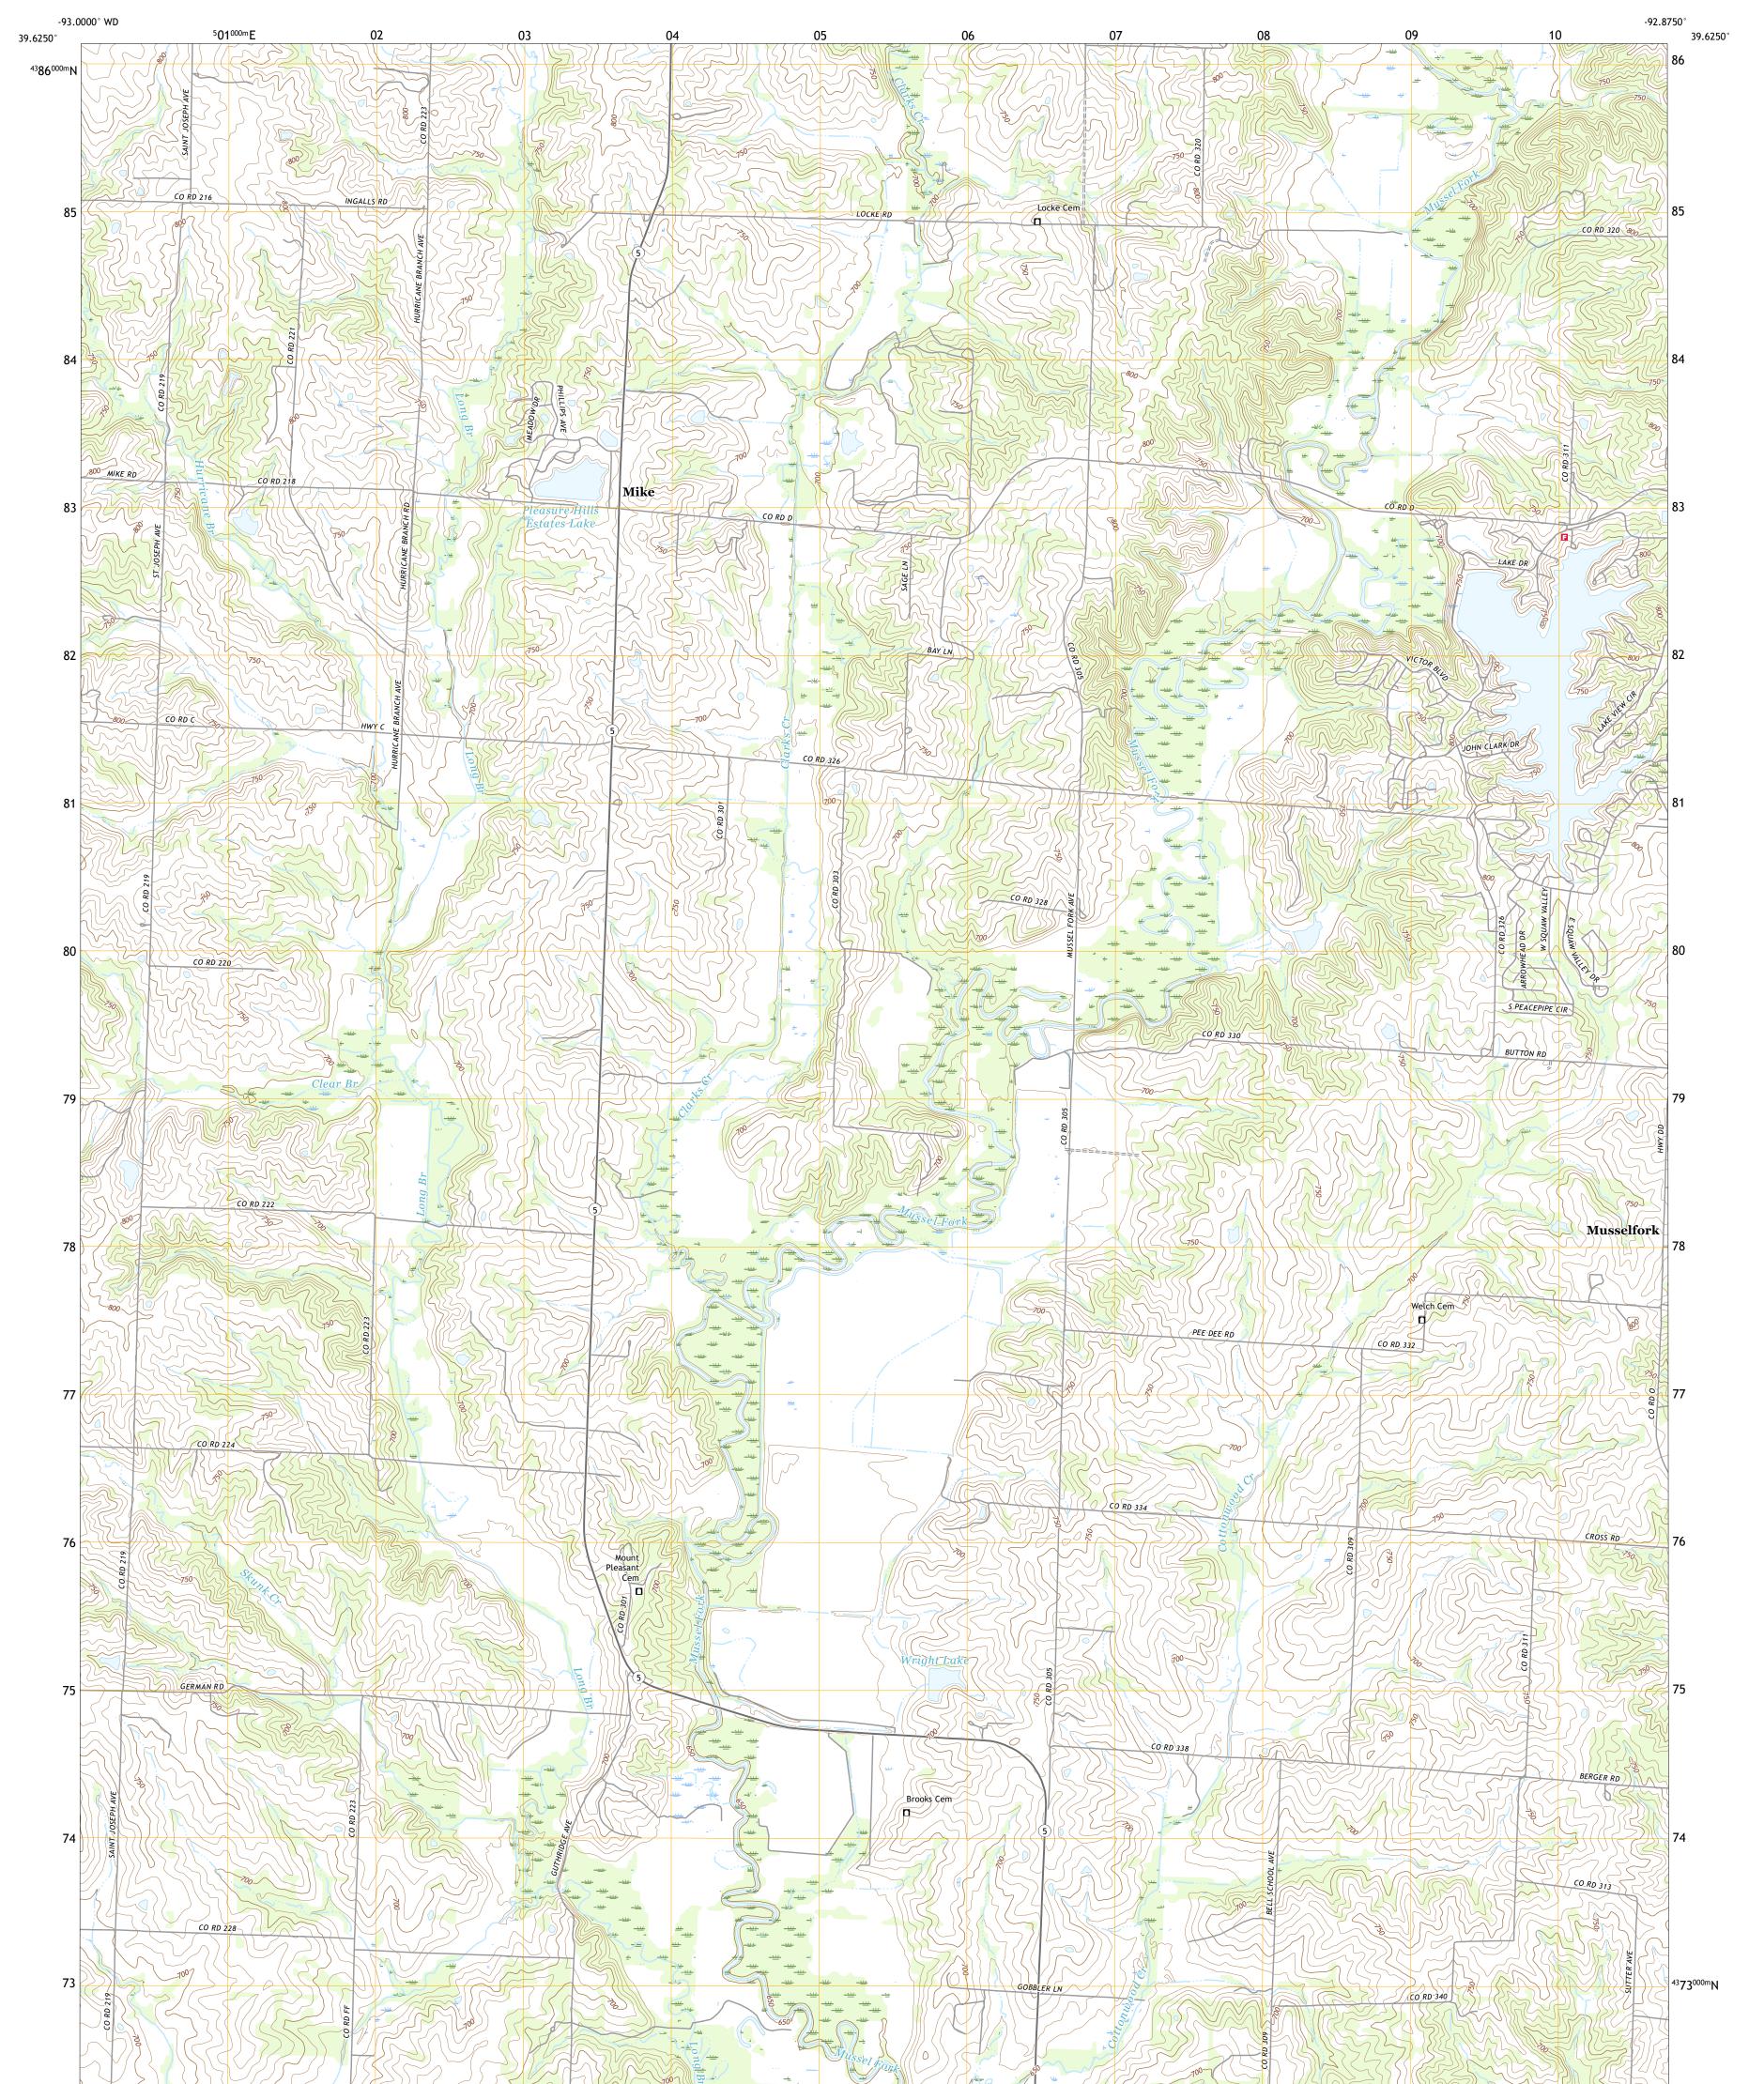

## U.S. DEPARTMENT OF THE INTERIOR U.S. GEOLOGICAL SURVEY

MIKE QUADRANGLE MISSOURI - CHARITON COUNTY 7.5-MINUTE SERIES

Produced by the United States Geological Survey North American Datum of 1983 (NAD83) World Geodetic System of 1984 (WGS84). Projection and 1 000-meter grid:Universal Transverse Mercator, Zone 15S This map is not a legal document. Boundaries may be generalized for this map scale. Private lands within government reservations may not be shown. Obtain permission before entering private lands.

Imagery......NAIP, July 2020 - July 2020 Roads......GNIS, 1980 - 2021 Hydrography......GNIS, 1980 - 2021 Hydrography......National Hydrography Dataset, 2002 - 2018 Contours.....National Elevation Dataset, 2005 Boundaries.....Multiple sources; see metadata file 2018 - 2020 Public Land Survey System.....BLM, 2020 Wetlands.....BLM, 2020

MIKE, MO

2021