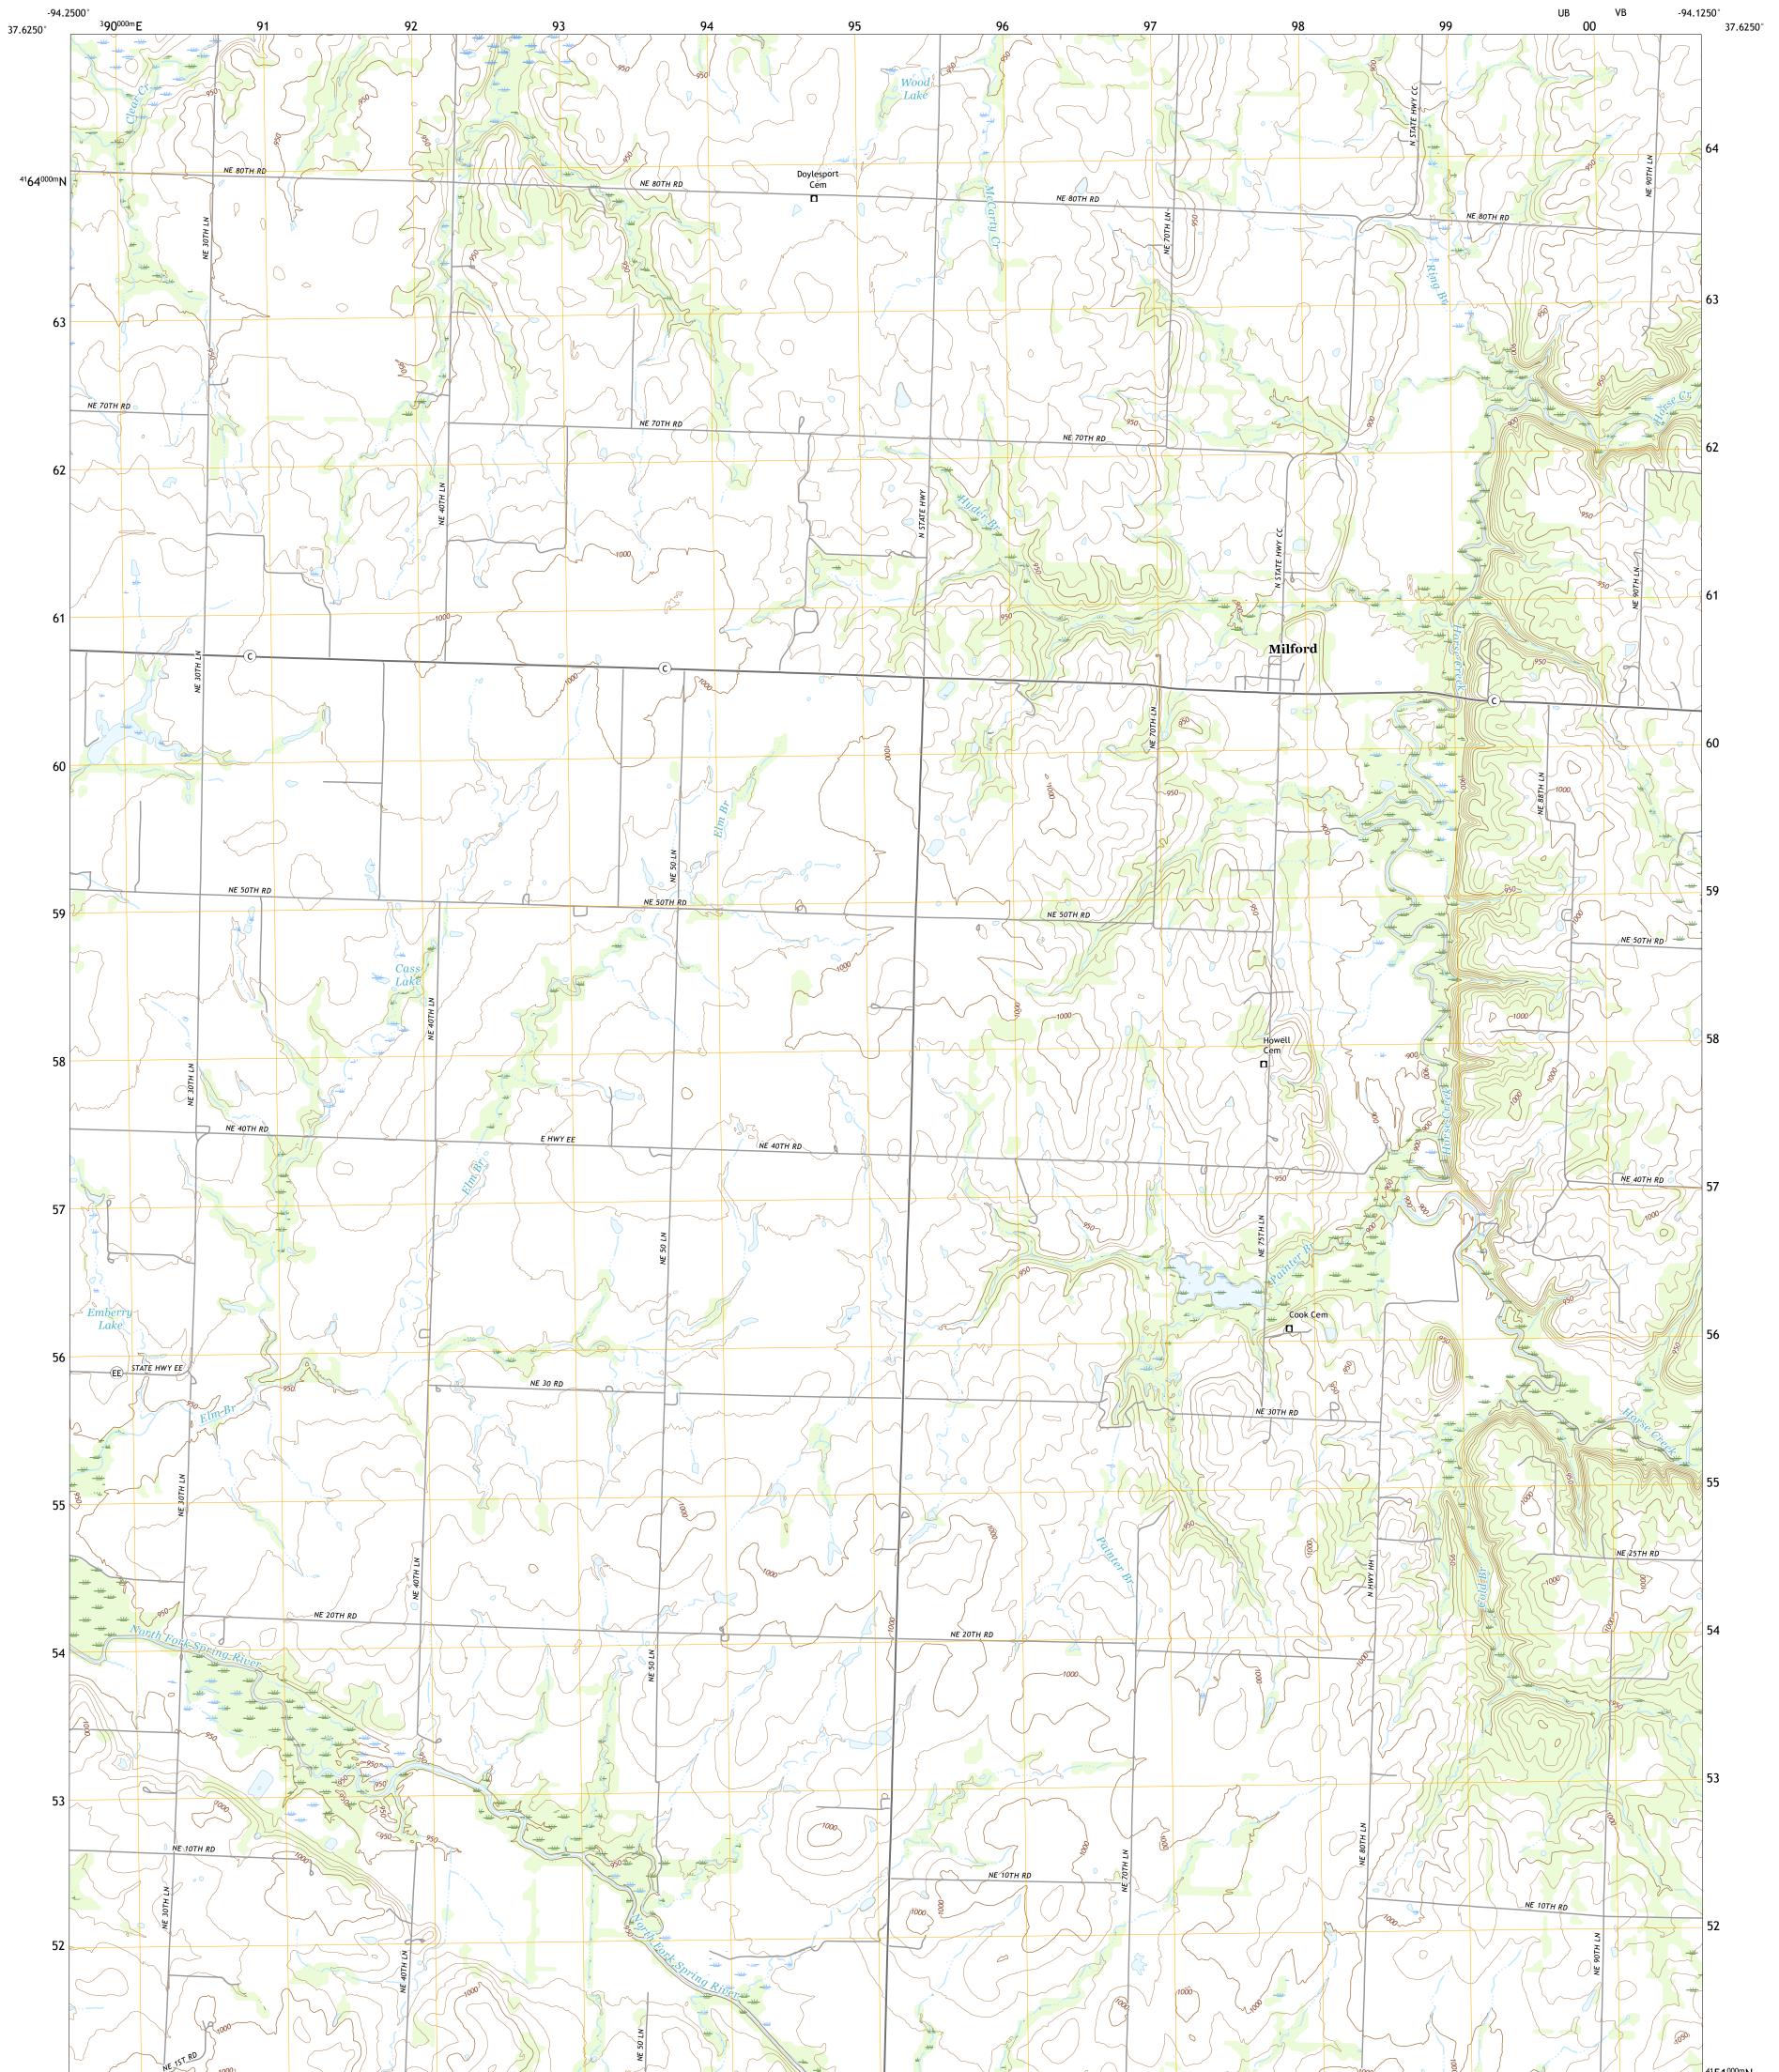

## U.S. DEPARTMENT OF THE INTERIOR U.S. GEOLOGICAL SURVEY

MILFORD QUADRANGLE MISSOURI - BARTON COUNTY 7.5-MINUTE SERIES

Produced by the United States Geological Survey North American Datum of 1983 (NAD83) World Geodetic System of 1984 (WGS84). Projection and 1 000-meter grid:Universal Transverse Mercator, Zone 155 This map is not a legal document. Boundaries may be generalized for this map scale. Private lands within government reservations may not be shown. Obtain permission before entering private lands.