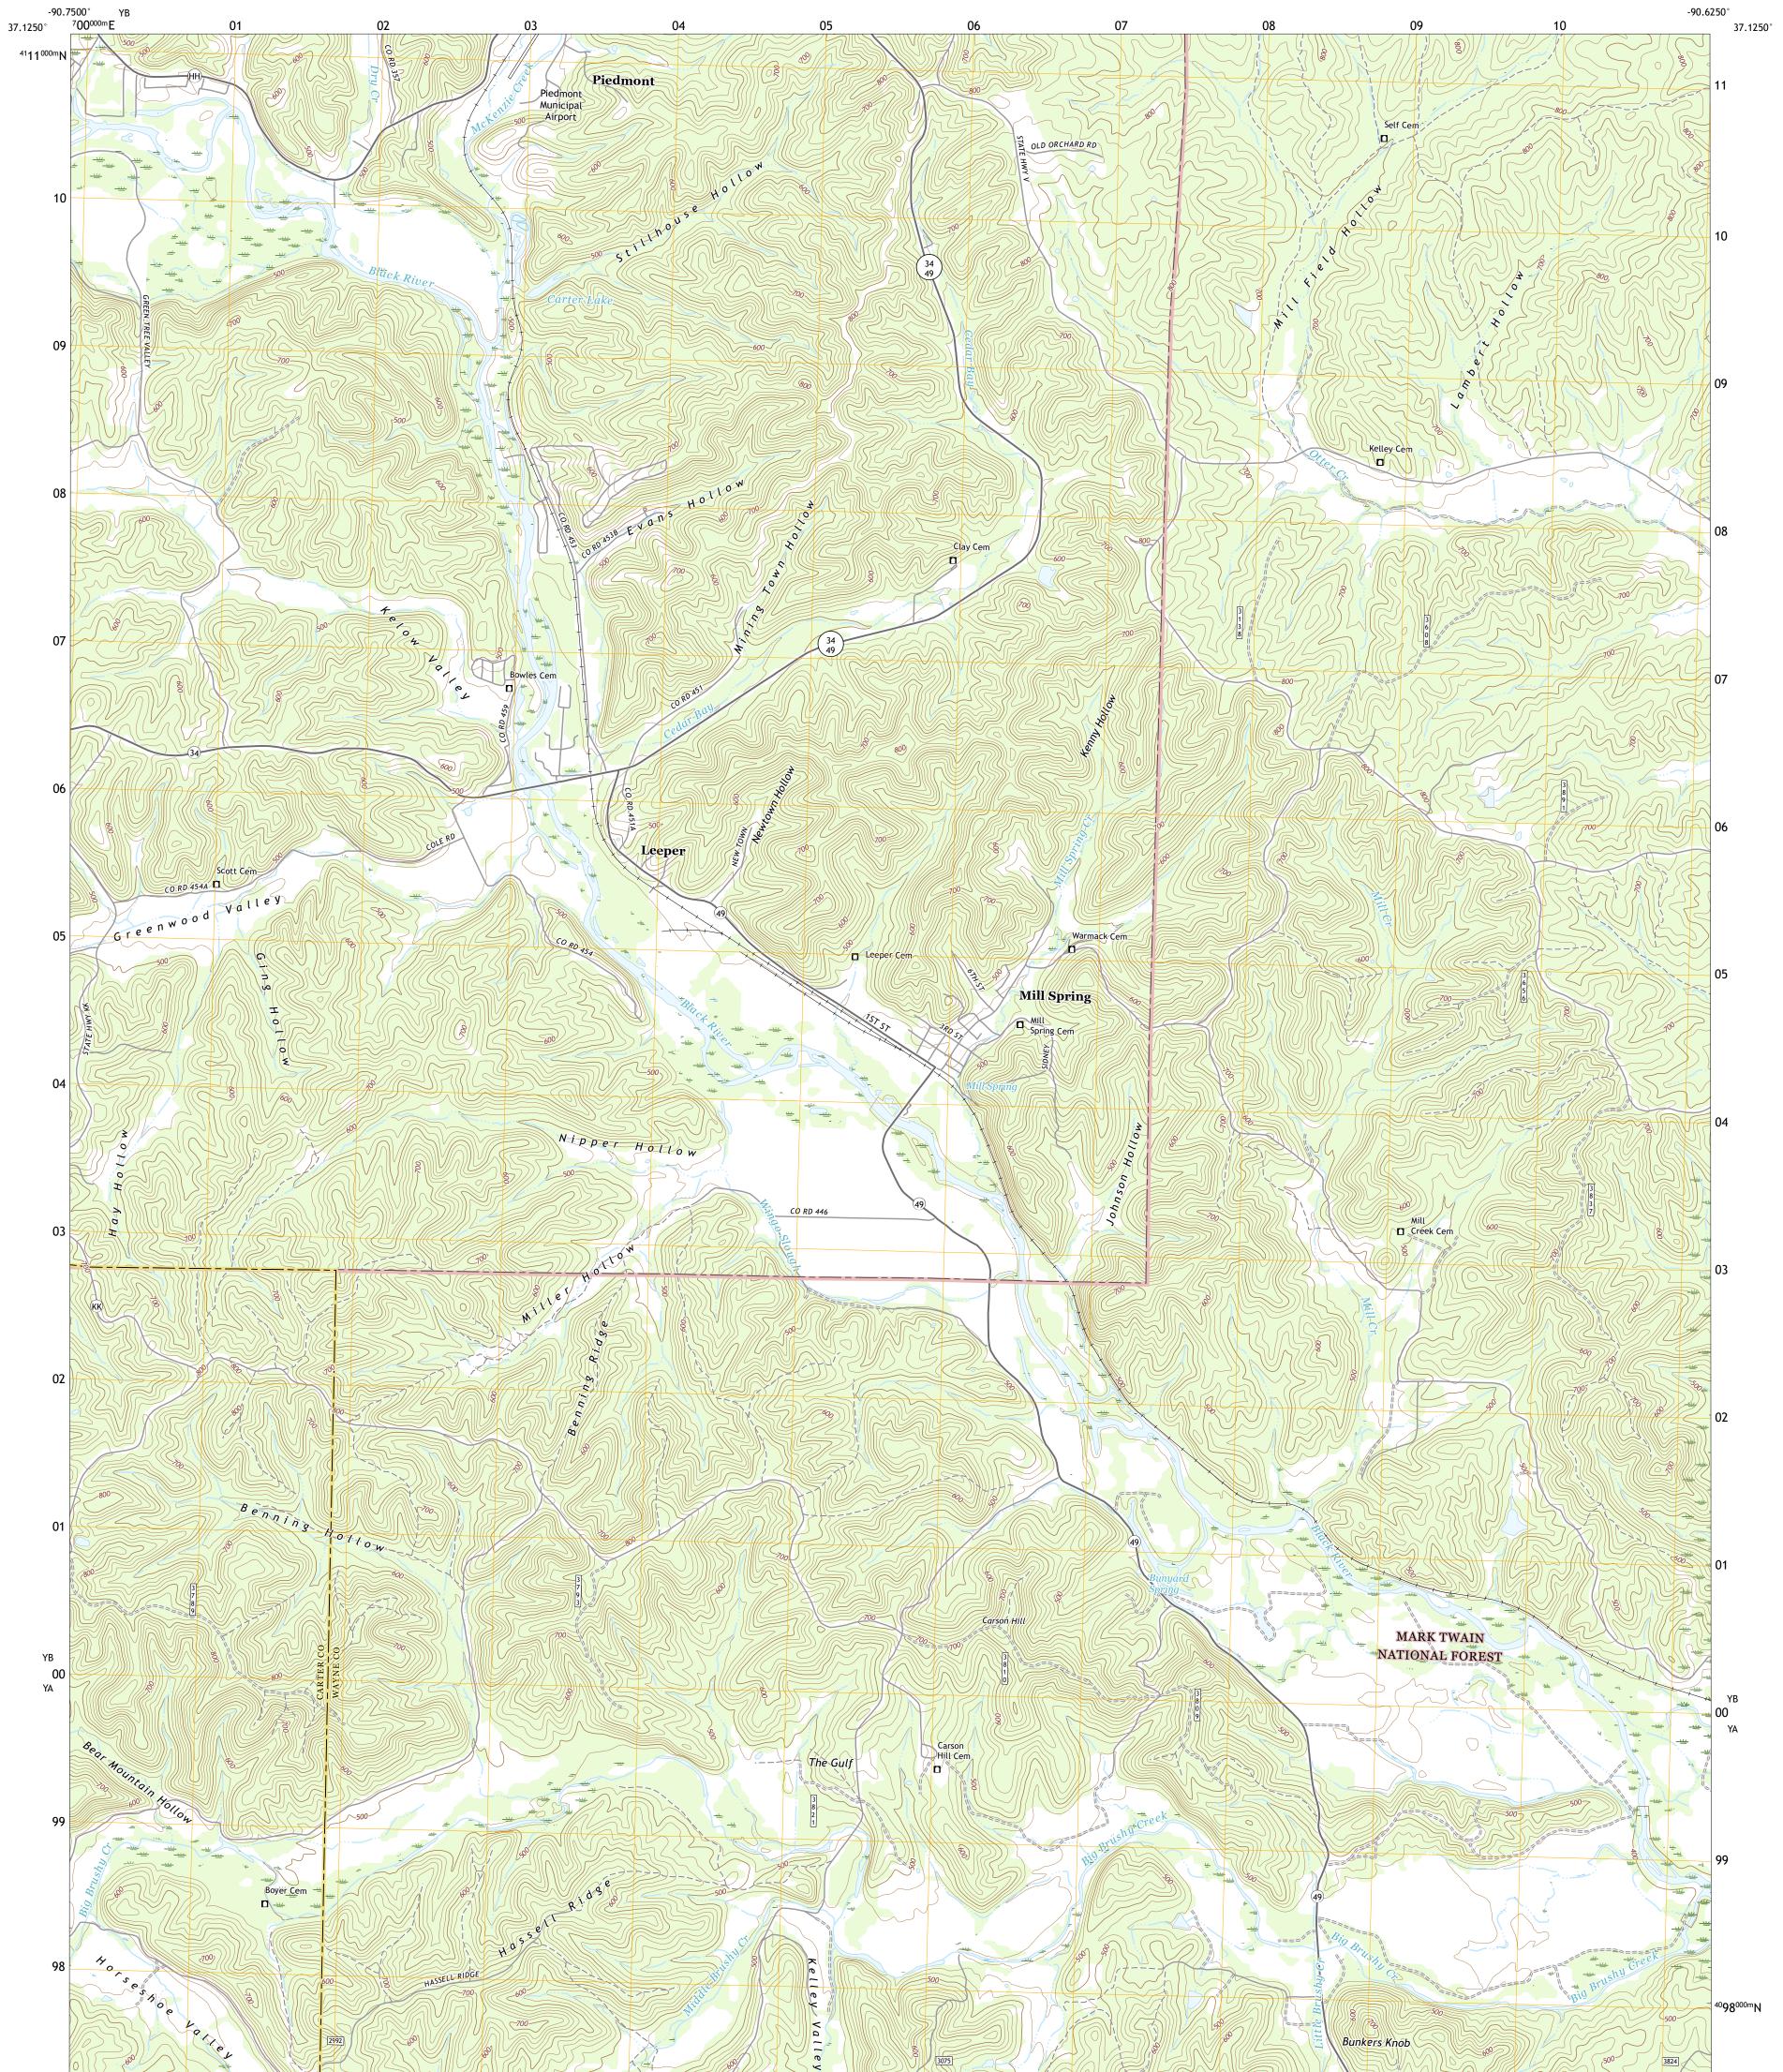

The National Map US Topo

PORTST STRUCE

MILL SPRING QUADRANGLE MISSOURI 7.5-MINUTE SERIES

Produced by the United States Geological Survey North American Datum of 1983 (NAD83) World Geodetic System of 1984 (WGS84). Projection and 1 000-meter grid:Universal Transverse Mercator, Zone 15S This map is not a legal document. Boundaries may be generalized for this map scale. Private lands within government reservations may not be shown. Obtain permission before entering private lands.