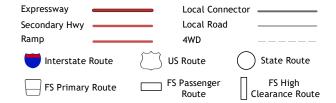

ROAD CLASSIFICATION

Check with local Forest Service unit for current travel conditions and restrictions.