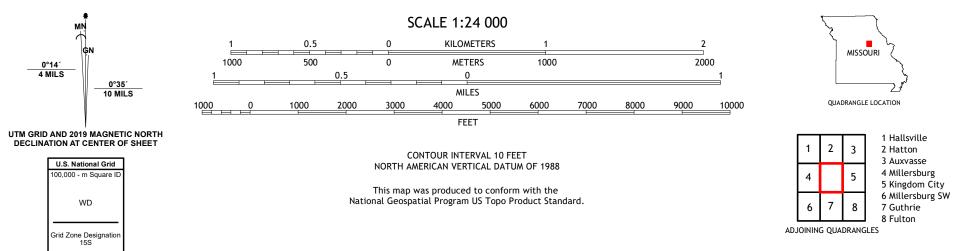

## U.S. DEPARTMENT OF THE INTERIOR U.S. GEOLOGICAL SURVEY

ULST STRUCE

MILLERSBURG NE QUADRANGLE MISSOURI - CALLAWAY COUNTY 7.5-MINUTE SERIES

Produced by the United States Geological Survey North American Datum of 1983 (NAD83) World Geodetic System of 1984 (WGS84). Projection and 1 000-meter grid:Universal Transverse Mercator, Zone 155 This map is not a legal document. Boundaries may be generalized for this map scale. Private lands within government reservations may not be shown. Obtain permission before entering private lands.