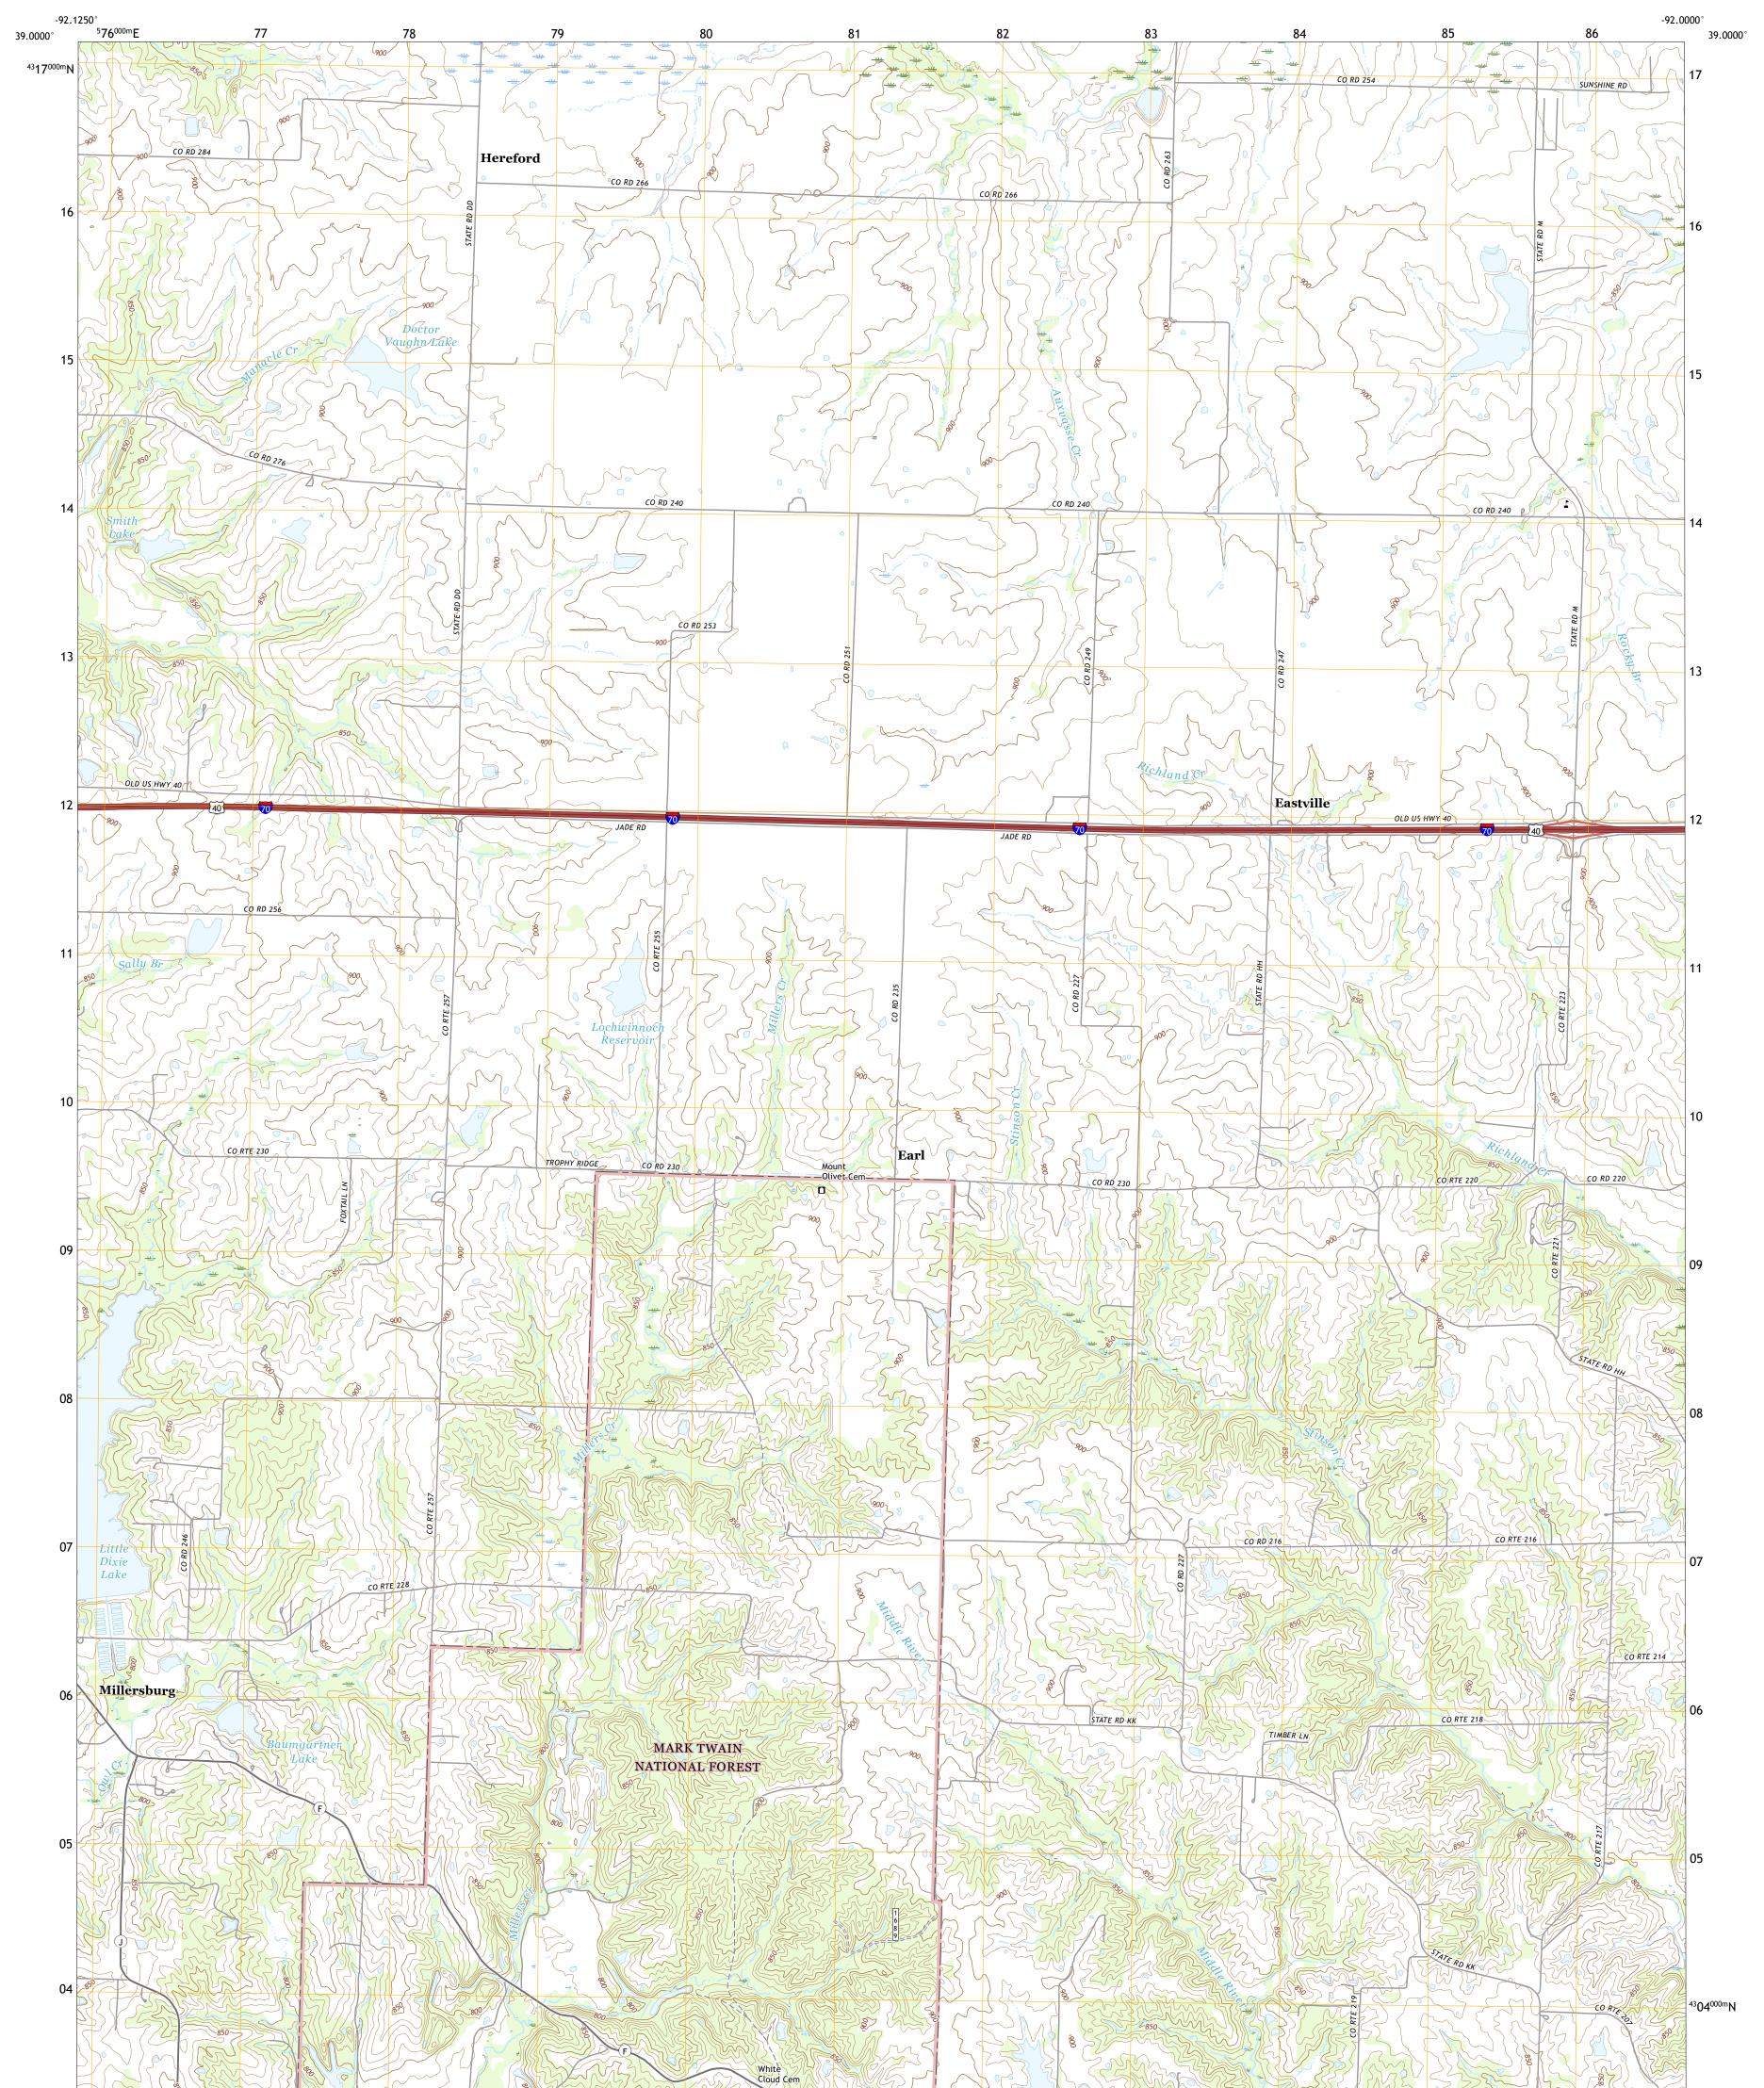

## U.S. DEPARTMENT OF THE INTERIOR U.S. GEOLOGICAL SURVEY

ULST STRUCE

MILLERSBURG NE QUADRANGLE MISSOURI - CALLAWAY COUNTY 7.5-MINUTE SERIES

Produced by the United States Geological Survey North American Datum of 1983 (NAD83) World Geodetic System of 1984 (WGS84). Projection and 1 000-meter grid:Universal Transverse Mercator, Zone 155 This map is not a legal document. Boundaries may be generalized for this map scale. Private lands within government reservations may not be shown. Obtain permission before entering private lands.