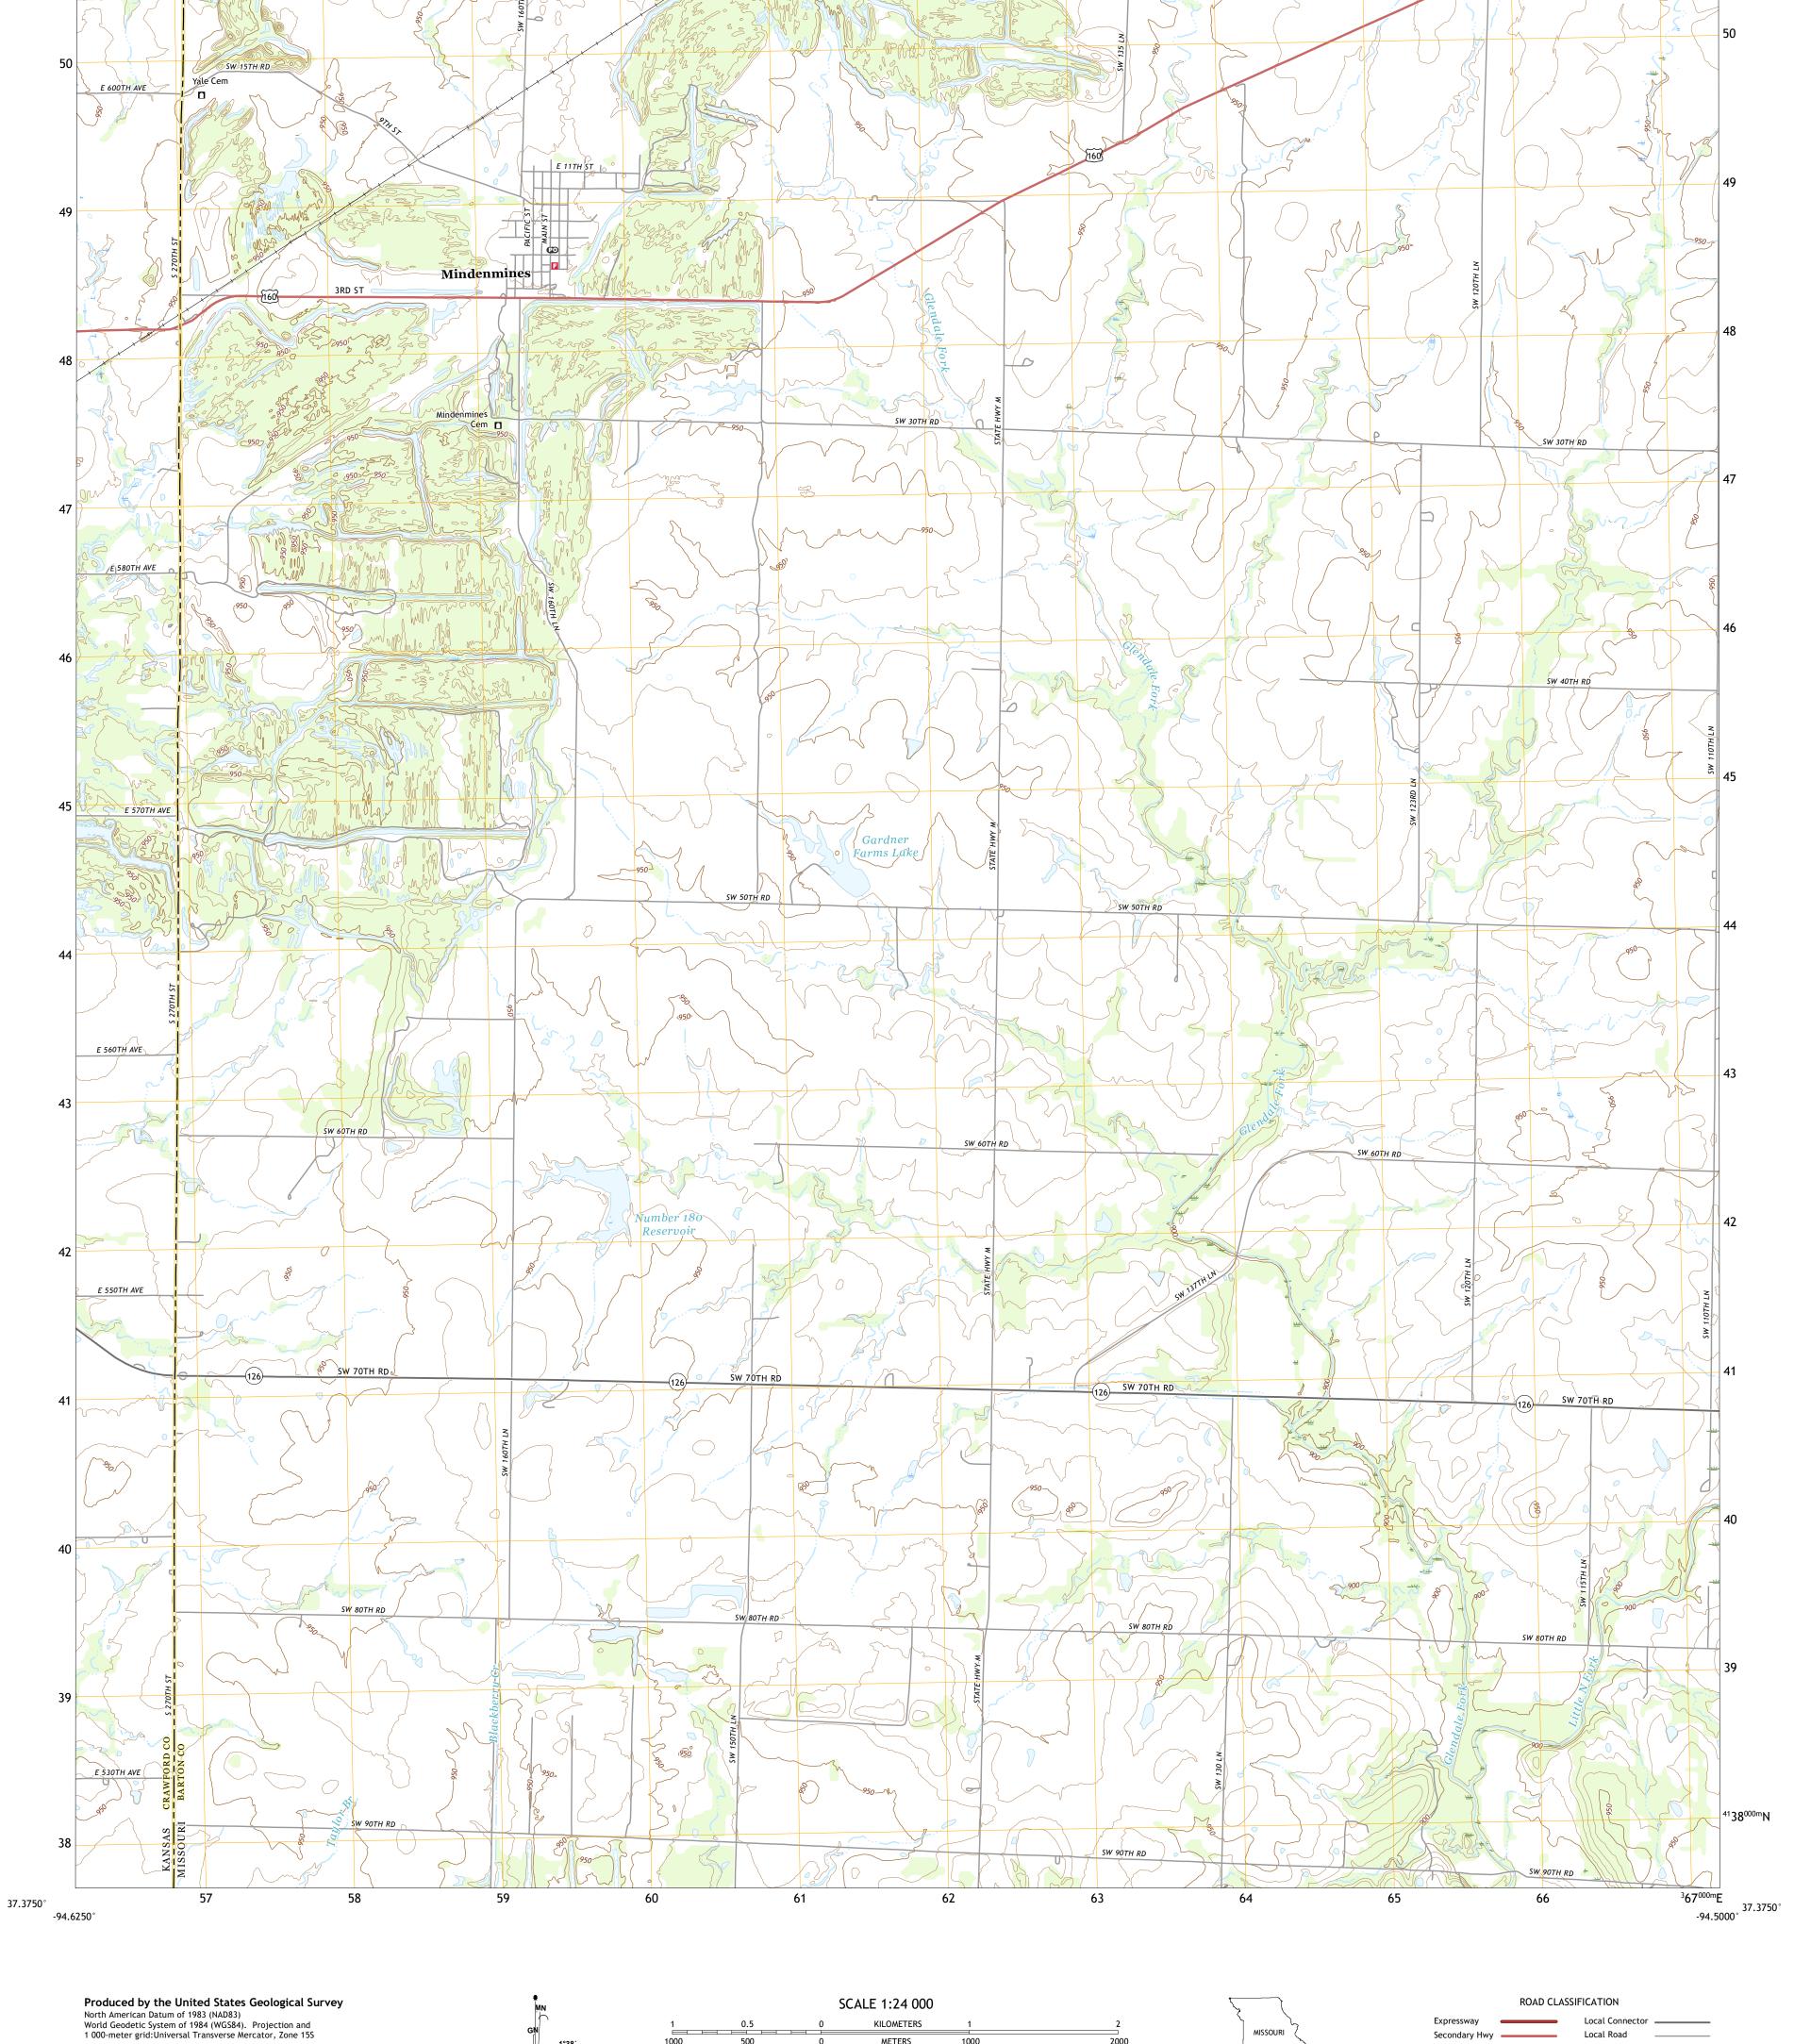

KILOMETERS

METERS

MILES

4000 5000

FEET

CONTOUR INTERVAL 10 FEET NORTH AMERICAN VERTICAL DATUM OF 1988

This map was produced to conform with the National Geospatial Program US Topo Product Standard.

This map is not a legal document. Boundaries may be

entering private lands.

generalized for this map scale. Private lands within government reservations may not be shown. Obtain permission before

0°57′ 17 MILS

UTM GRID AND 2019 MAGNETIC NORTH DECLINATION AT CENTER OF SHEET

U.S. National Grid 100,000 - m Square ID

UB

Grid Zone Designation

Secondary Hwy

Interstate Route

Ramp

MISSOURI

QUADRANGLE LOCATION

ADJOINING QUADRANGLES

1 Arma 2 Liberal 3 Iantha

4 Pittsburg 5 Nashville

6 Kirkwood

8 Neck City

7 Asbury

Local Connector —

State Route

Local Road

4WD

US Route