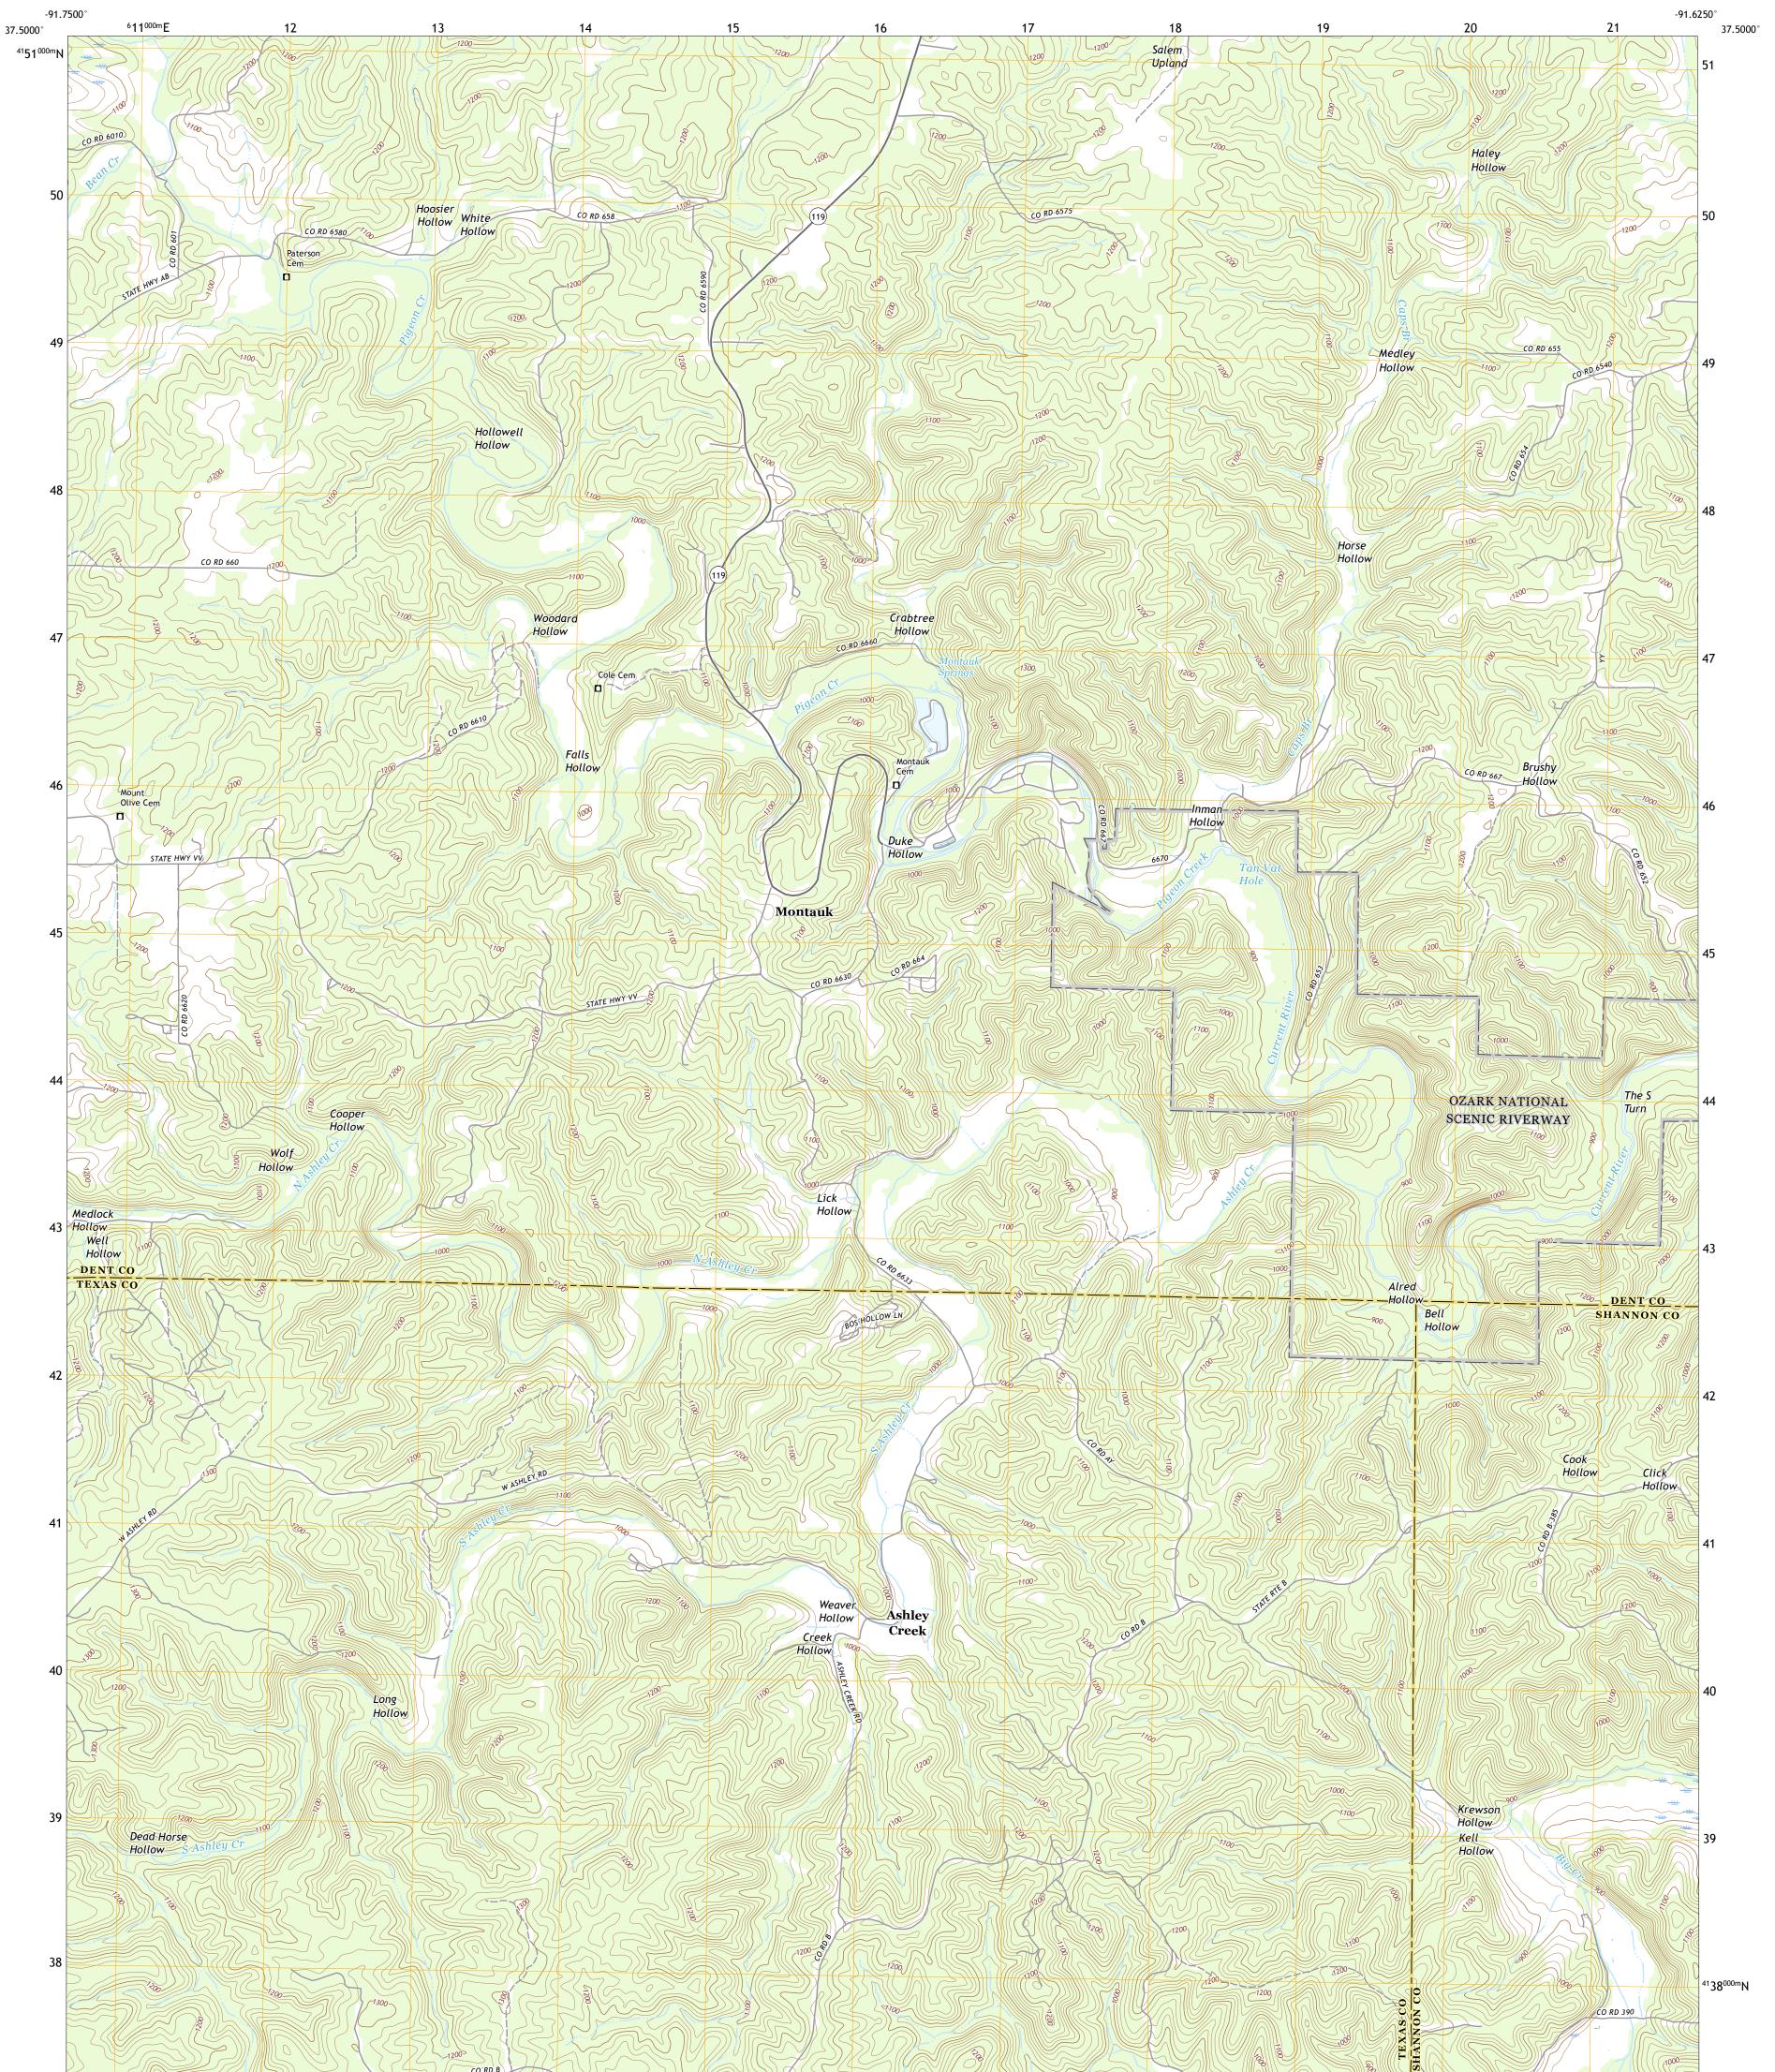

## U.S. DEPARTMENT OF THE INTERIOR U.S. GEOLOGICAL SURVEY

MONTAUK QUADRANGLE MISSOURI 7.5-MINUTE SERIES

Produced by the United States Geological Survey North American Datum of 1983 (NAD83) World Geodetic System of 1984 (WGS84). Projection and 1 000-meter grid:Universal Transverse Mercator, Zone 155 This map is not a legal document. Boundaries may be generalized for this map scale. Private lands within government reservations may not be shown. Obtain permission before entering private lands.

Imagery.... Roads..... Names..... ......NAIP, June 2016 - October 2016 U.S. Census Bureau, 2016 .....GNIS, 1980 - 2016 

 Mainles.
 GNIS, 1980 - 2016

 Hydrography
 GNIS, 1980 - 2014

 Contours
 National Hydrography Dataset, 2001 - 2002

 Boundaries.
 Multiple sources; see metadata file 2014 - 2016

 Public
 Land
 System.

 BLM, 2017
 Wetlands.
 Inventory 1984

## NSN. 76430163742905

State Route