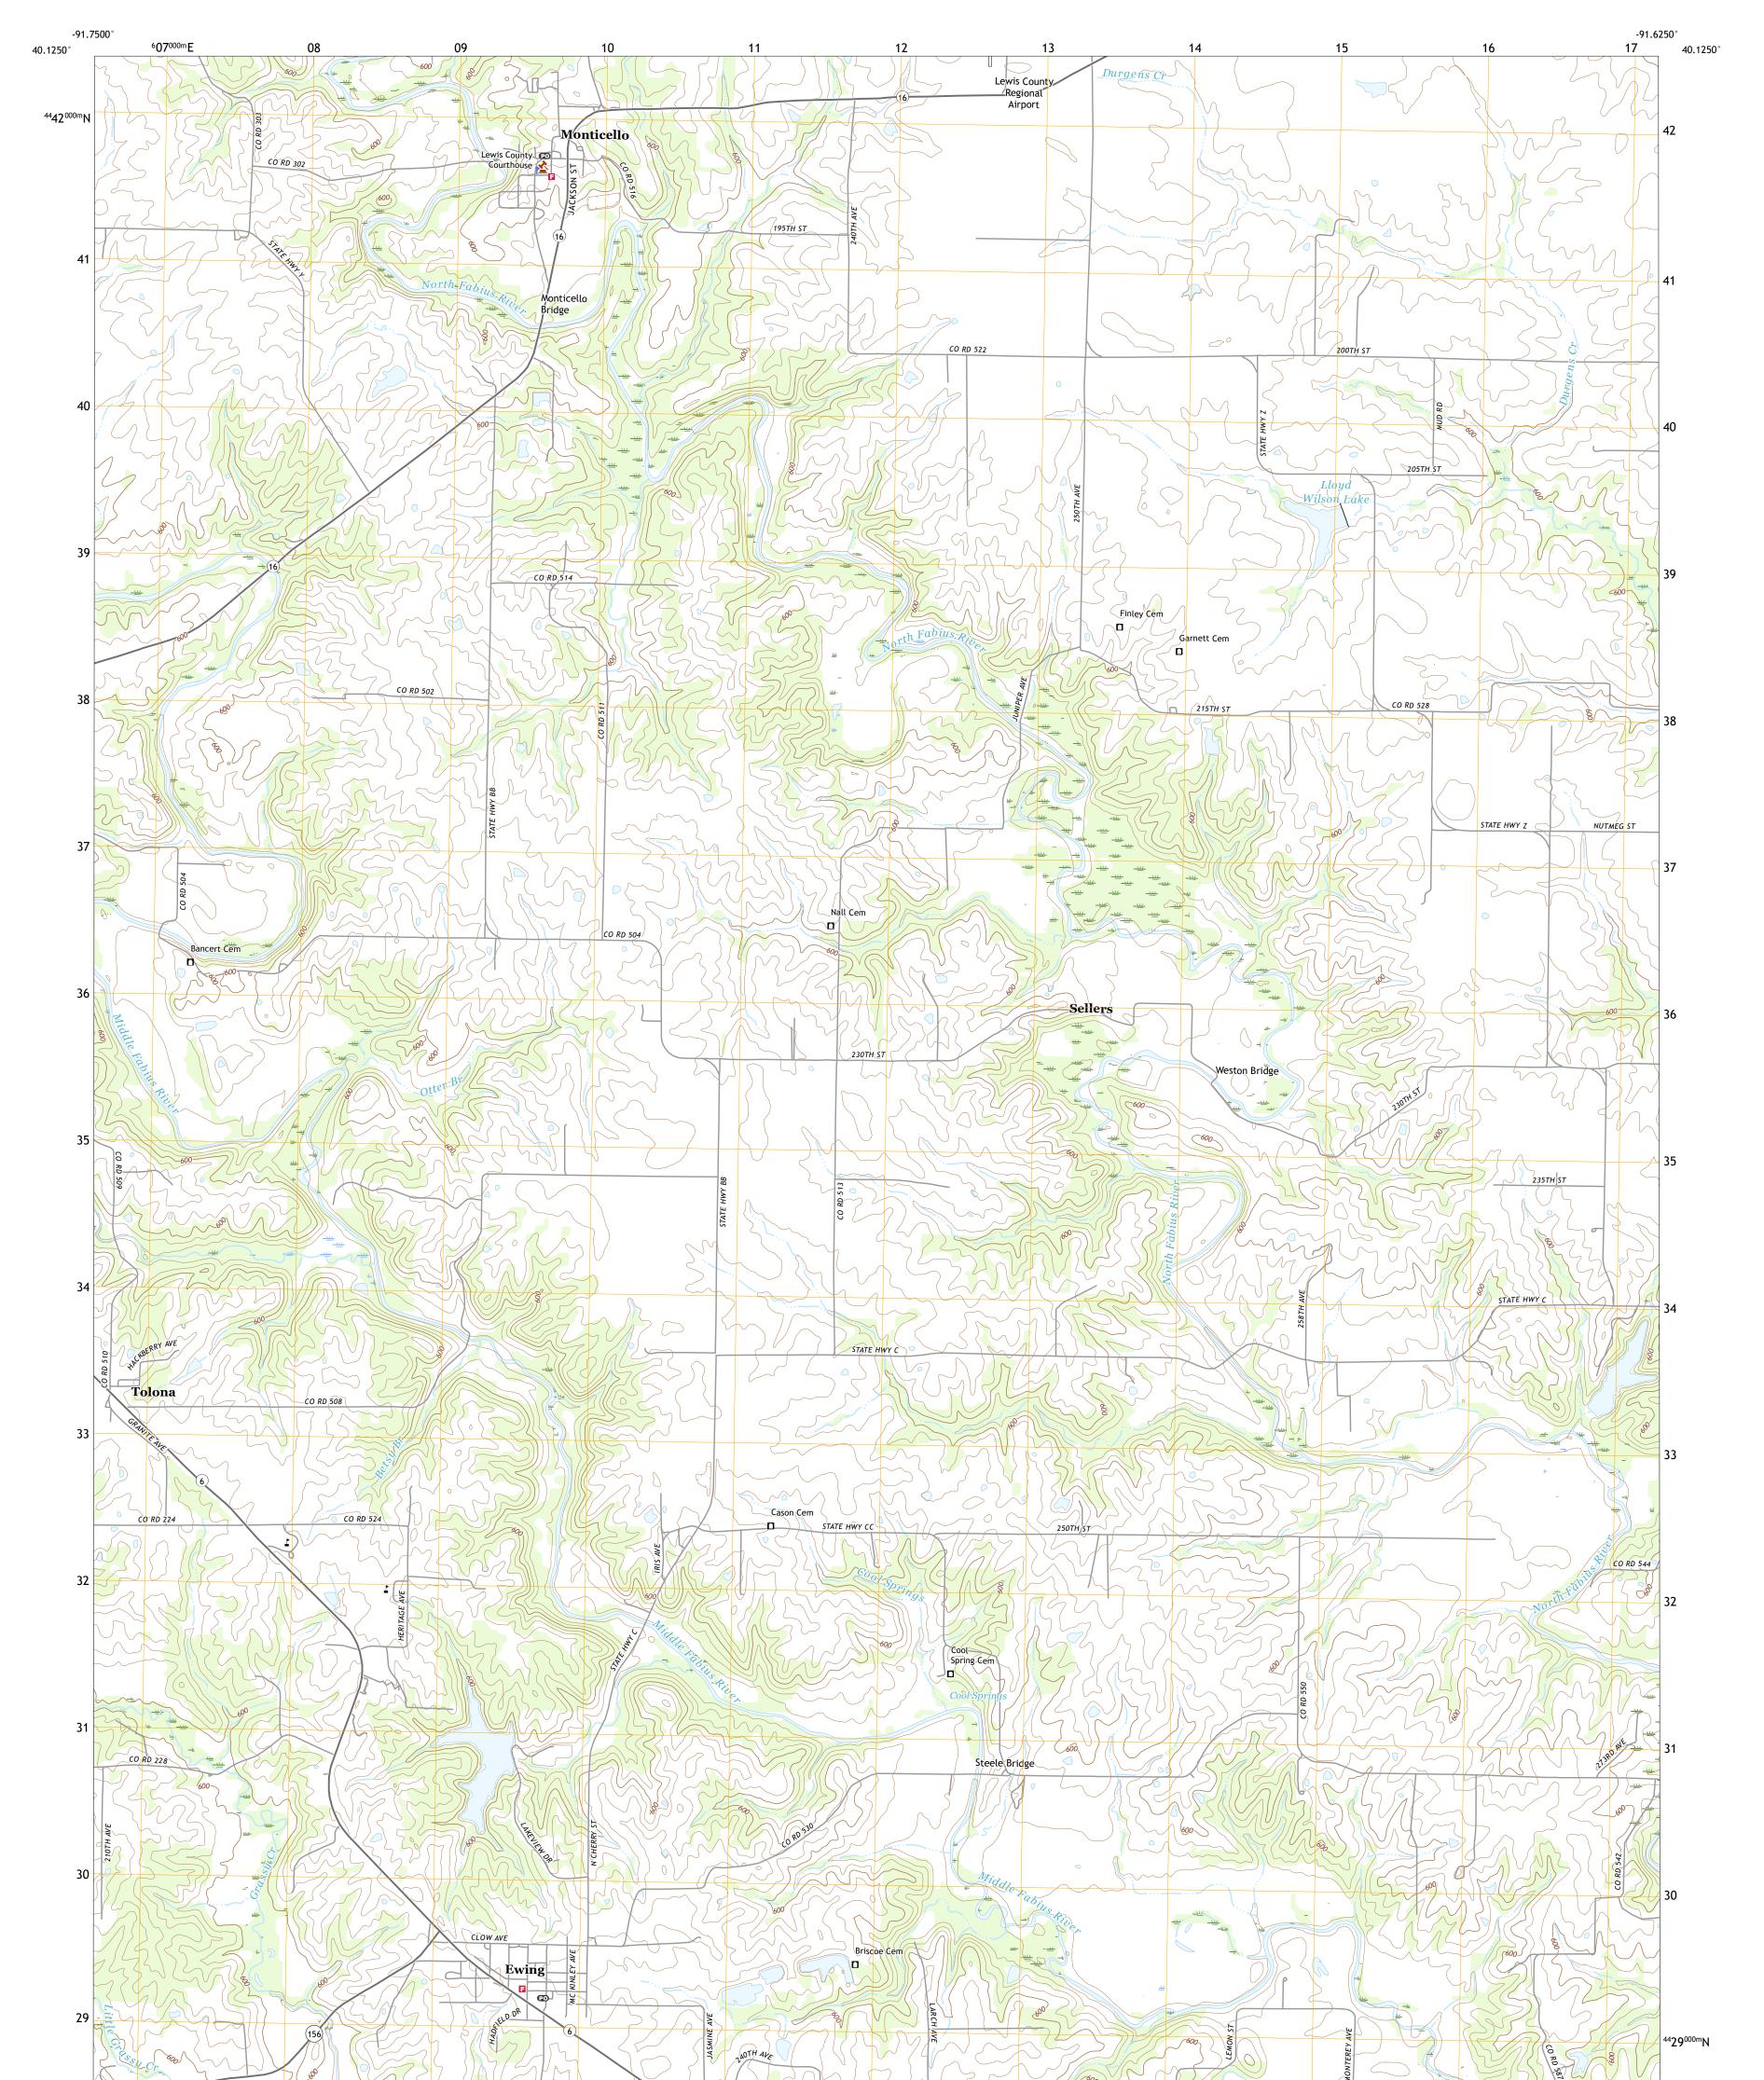

## U.S. DEPARTMENT OF THE INTERIOR U.S. GEOLOGICAL SURVEY

Produced by the United States Geological Survey North American Datum of 1983 (NAD83) World Geodetic System of 1984 (WGS84). Projection and 1 000-meter grid:Universal Transverse Mercator, Zone 15T\15S This map is not a legal document. Boundaries may be generalized for this map scale. Private lands within government reservations may not be shown. Obtain permission before entering private lands.

 Imagery......NAIP, June 2020 - July 2020

 Roads......NAIP, June 2020 - July 2020

 Roads......Naional Bureau, 2016

 Names......GNIS, 1980 - 2021

 Hydrography......GNIS, 1980 - 2021

 Hydrography......National Hydrography Dataset, 2002 - 2018

 Contours......National Elevation Dataset, 2016

 Boundaries.....Multiple sources; see metadata file 2018 - 2020

 Public Land Survey System.......BLM, 2020

 Wetlands......FWS National Wetlands Inventory Not Available