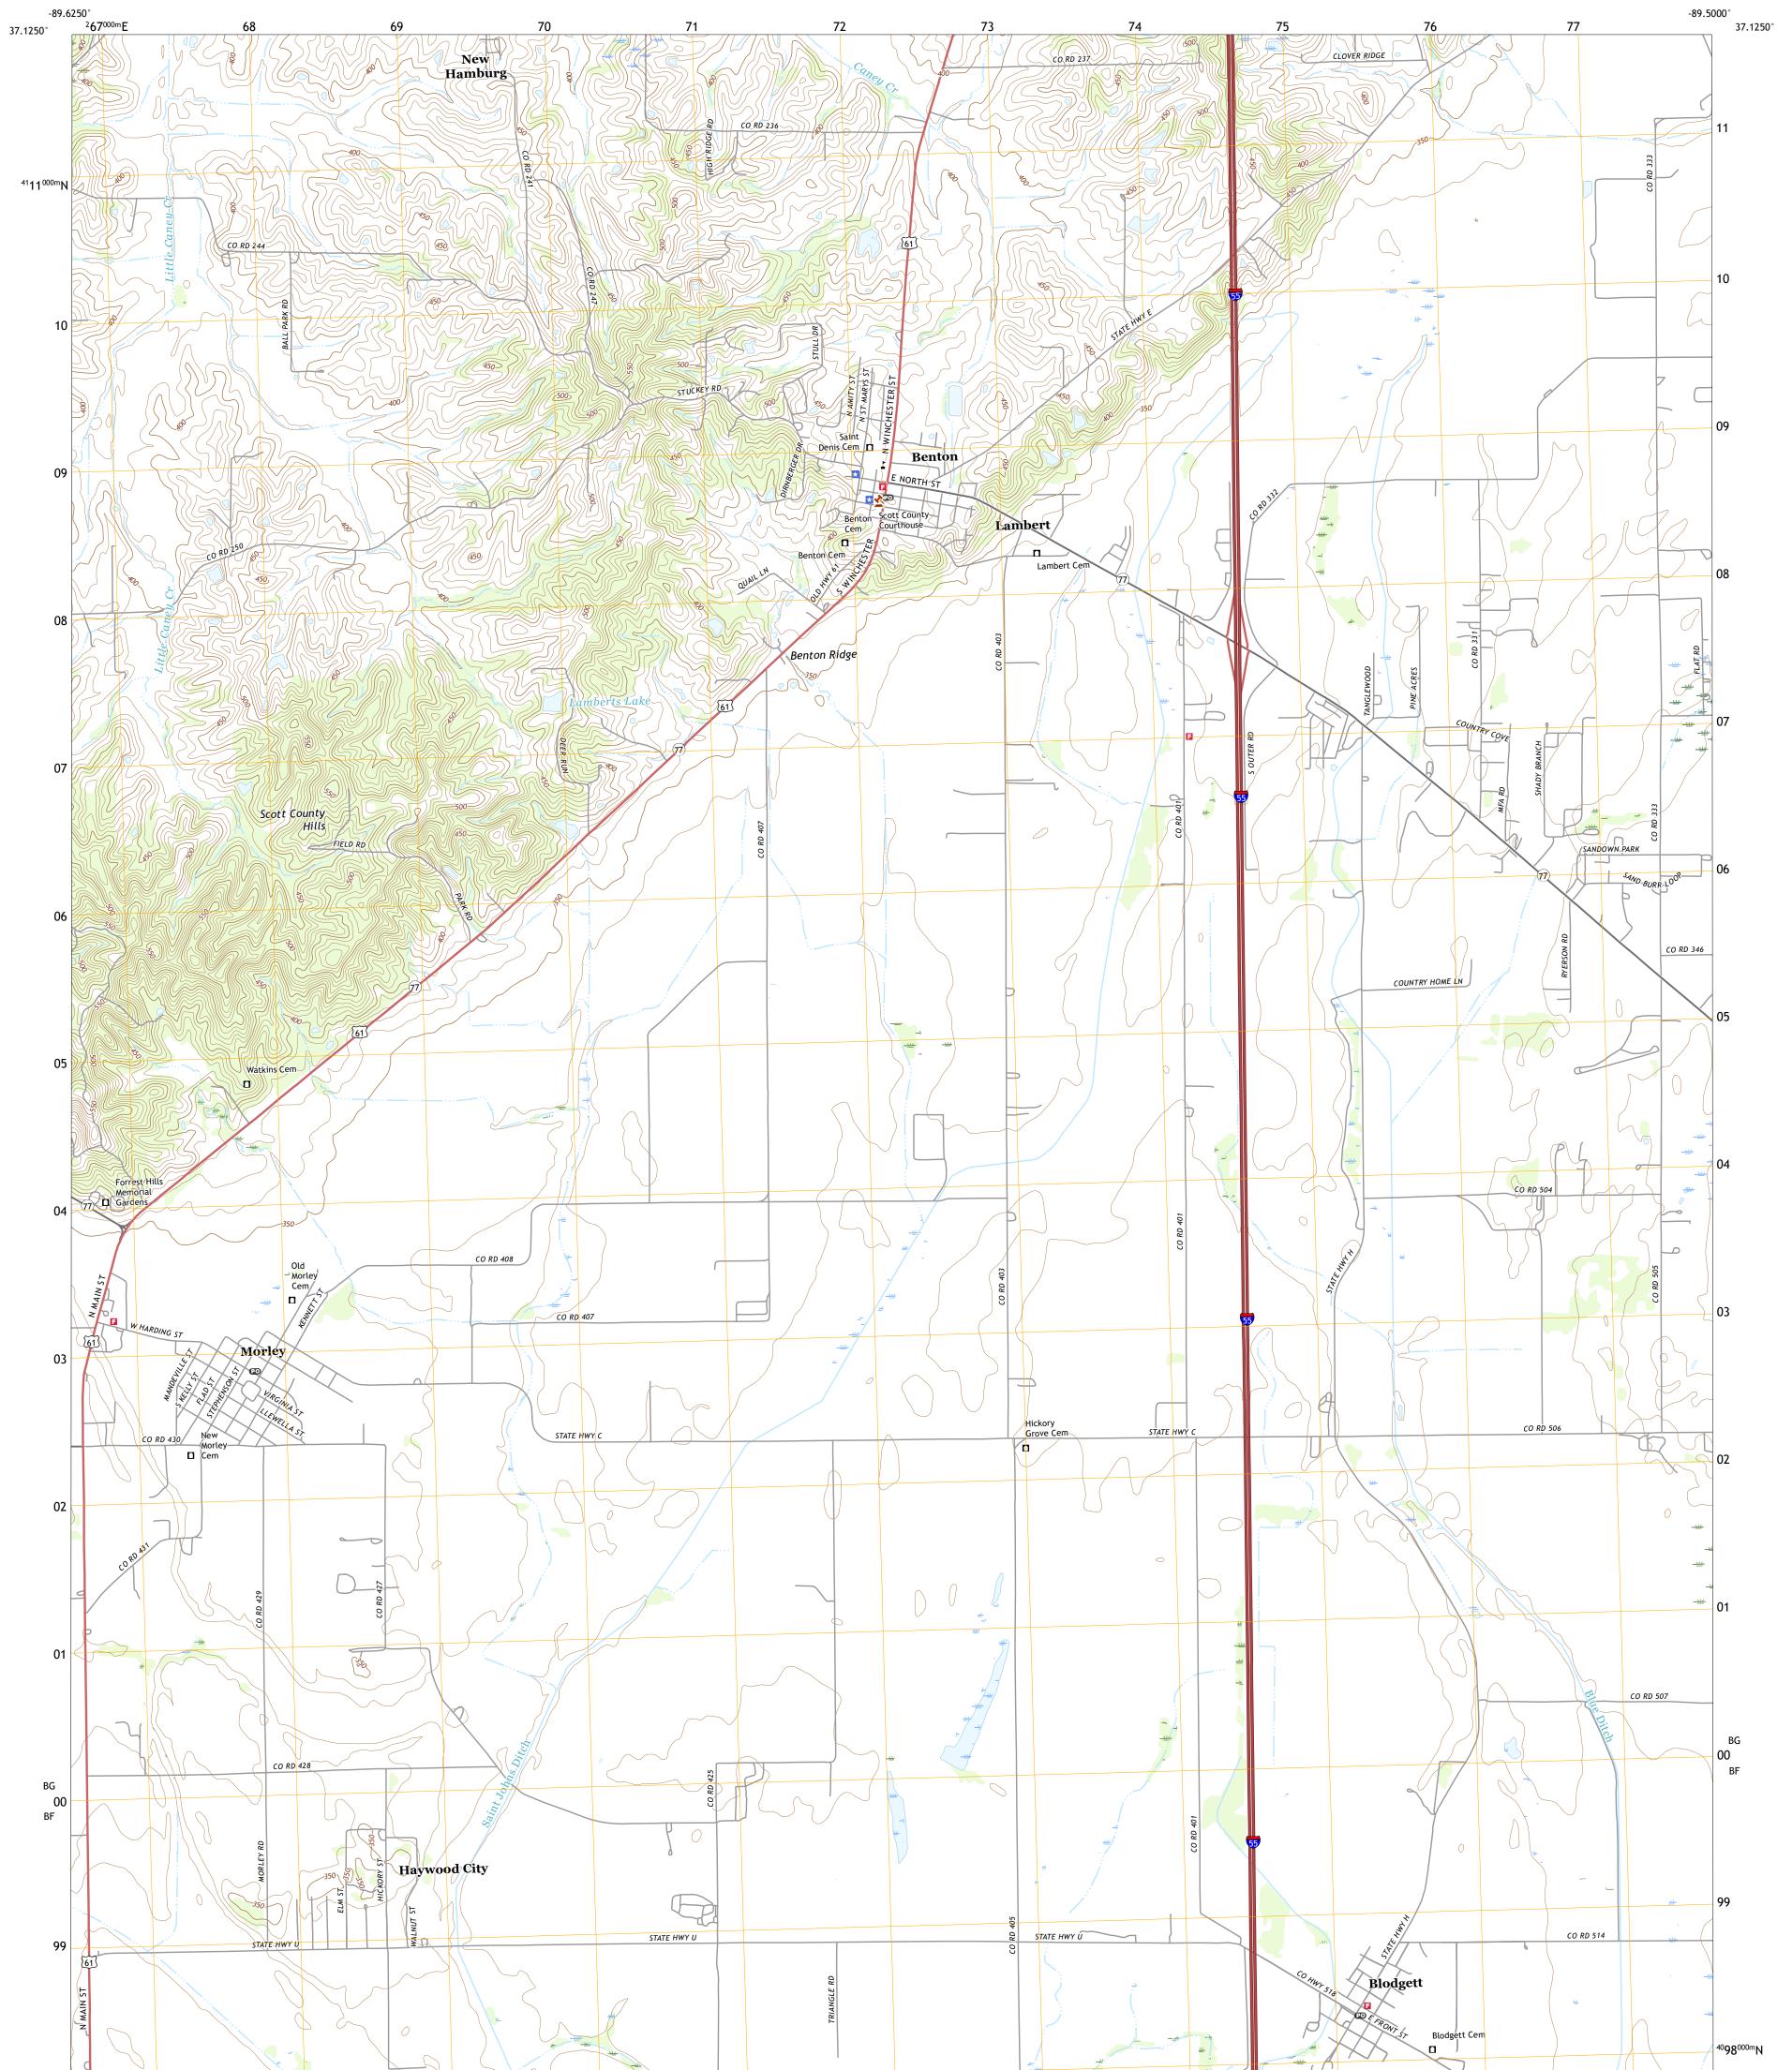

## U.S. DEPARTMENT OF THE INTERIOR U.S. GEOLOGICAL SURVEY

MORLEY QUADRANGLE MISSOURI - SCOTT COUNTY 7.5-MINUTE SERIES

Produced by the United States Geological Survey North American Datum of 1983 (NAD83) World Geodetic System of 1984 (WGS84). Projection and 1 000-meter grid:Universal Transverse Mercator, Zone 16S This map is not a legal document. Boundaries may be generalized for this map scale. Private lands within government reservations may not be shown. Obtain permission before entering private lands.

MORLEY, MO

2021