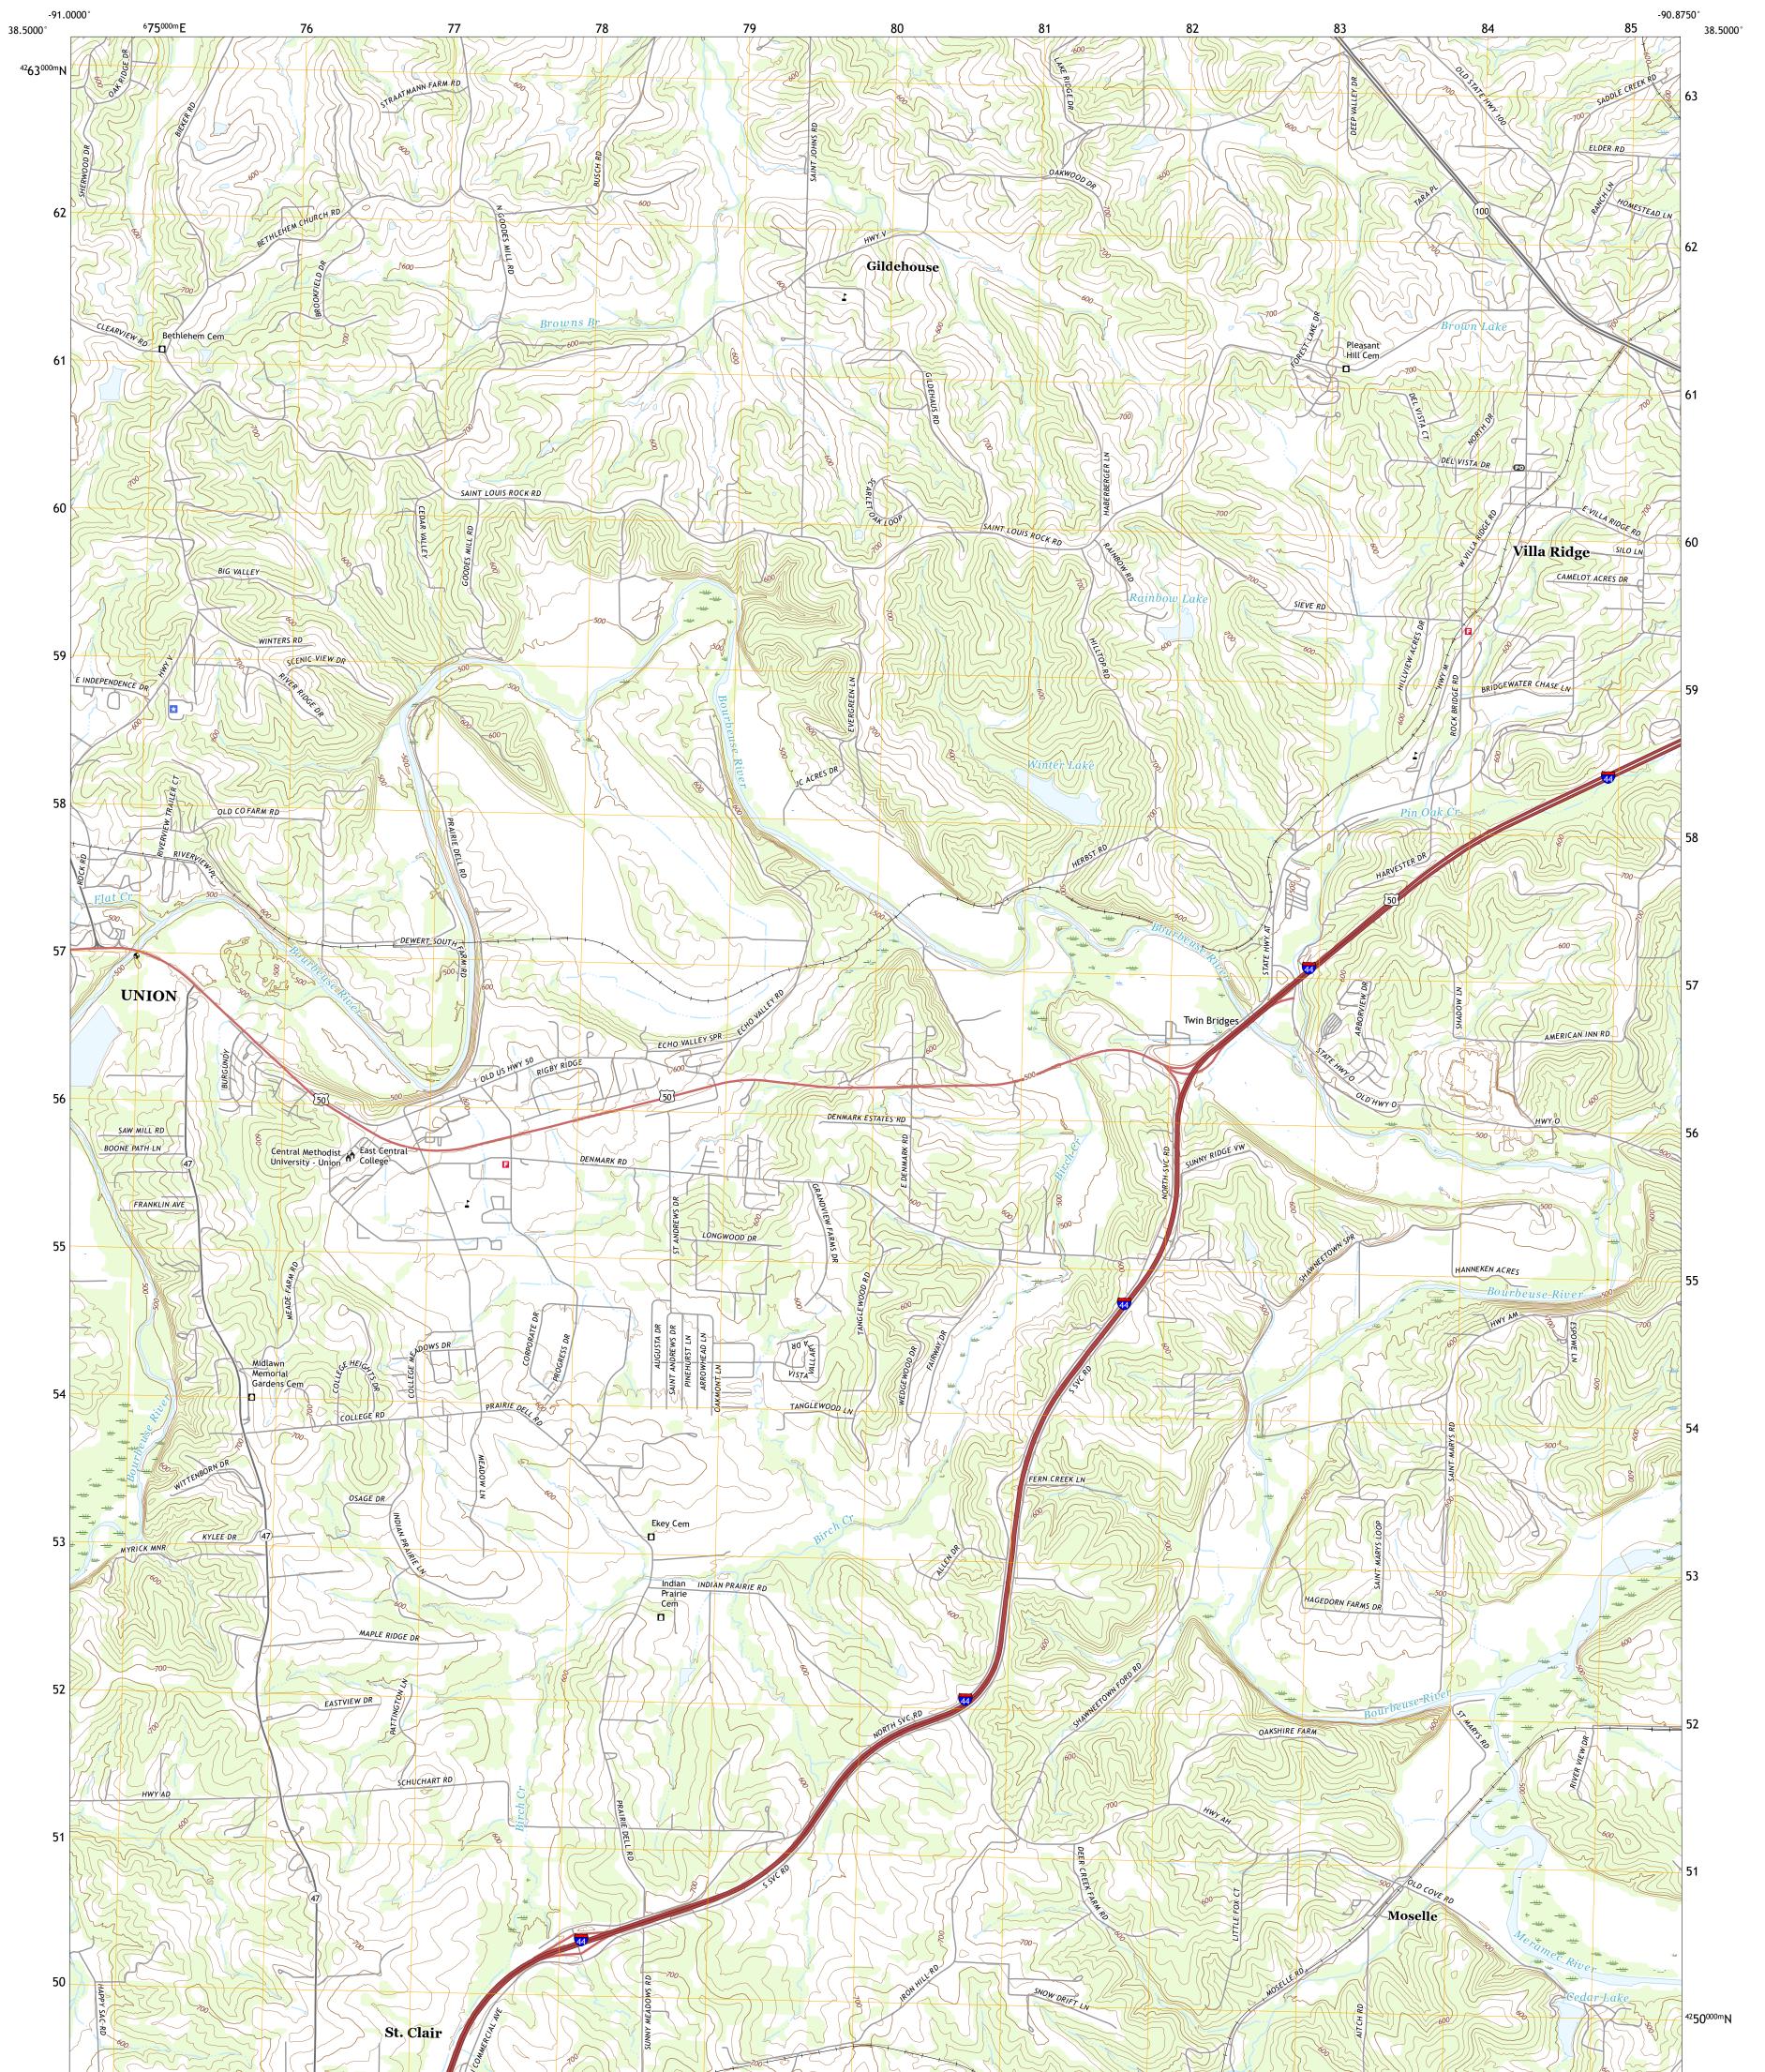

## U.S. DEPARTMENT OF THE INTERIOR U.S. GEOLOGICAL SURVEY

MOSELLE QUADRANGLE MISSOURI - FRANKLIN COUNTY 7.5-MINUTE SERIES

Produced by the United States Geological Survey North American Datum of 1983 (NAD83) World Geodetic System of 1984 (WGS84). Projection and 1 000-meter grid:Universal Transverse Mercator, Zone 155 This map is not a legal document. Boundaries may be generalized for this map scale. Private lands within government reservations may not be shown. Obtain permission before entering private lands.