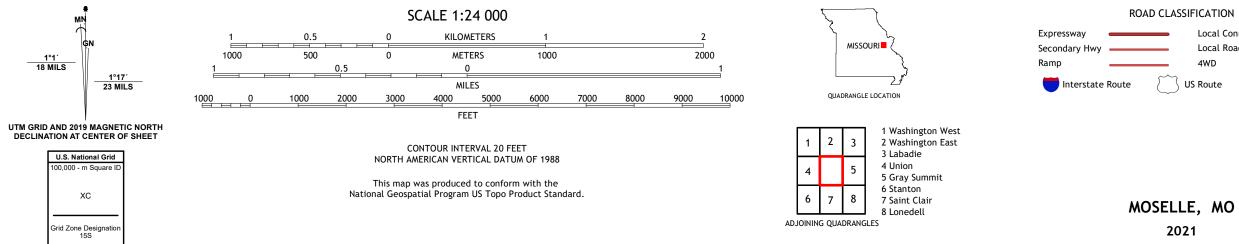

## U.S. DEPARTMENT OF THE INTERIOR U.S. GEOLOGICAL SURVEY

MOSELLE QUADRANGLE MISSOURI - FRANKLIN COUNTY 7.5-MINUTE SERIES

Produced by the United States Geological Survey North American Datum of 1983 (NAD83) World Geodetic System of 1984 (WGS84). Projection and 1 000-meter grid:Universal Transverse Mercator, Zone 155 This map is not a legal document. Boundaries may be generalized for this map scale. Private lands within government reservations may not be shown. Obtain permission before entering private lands.