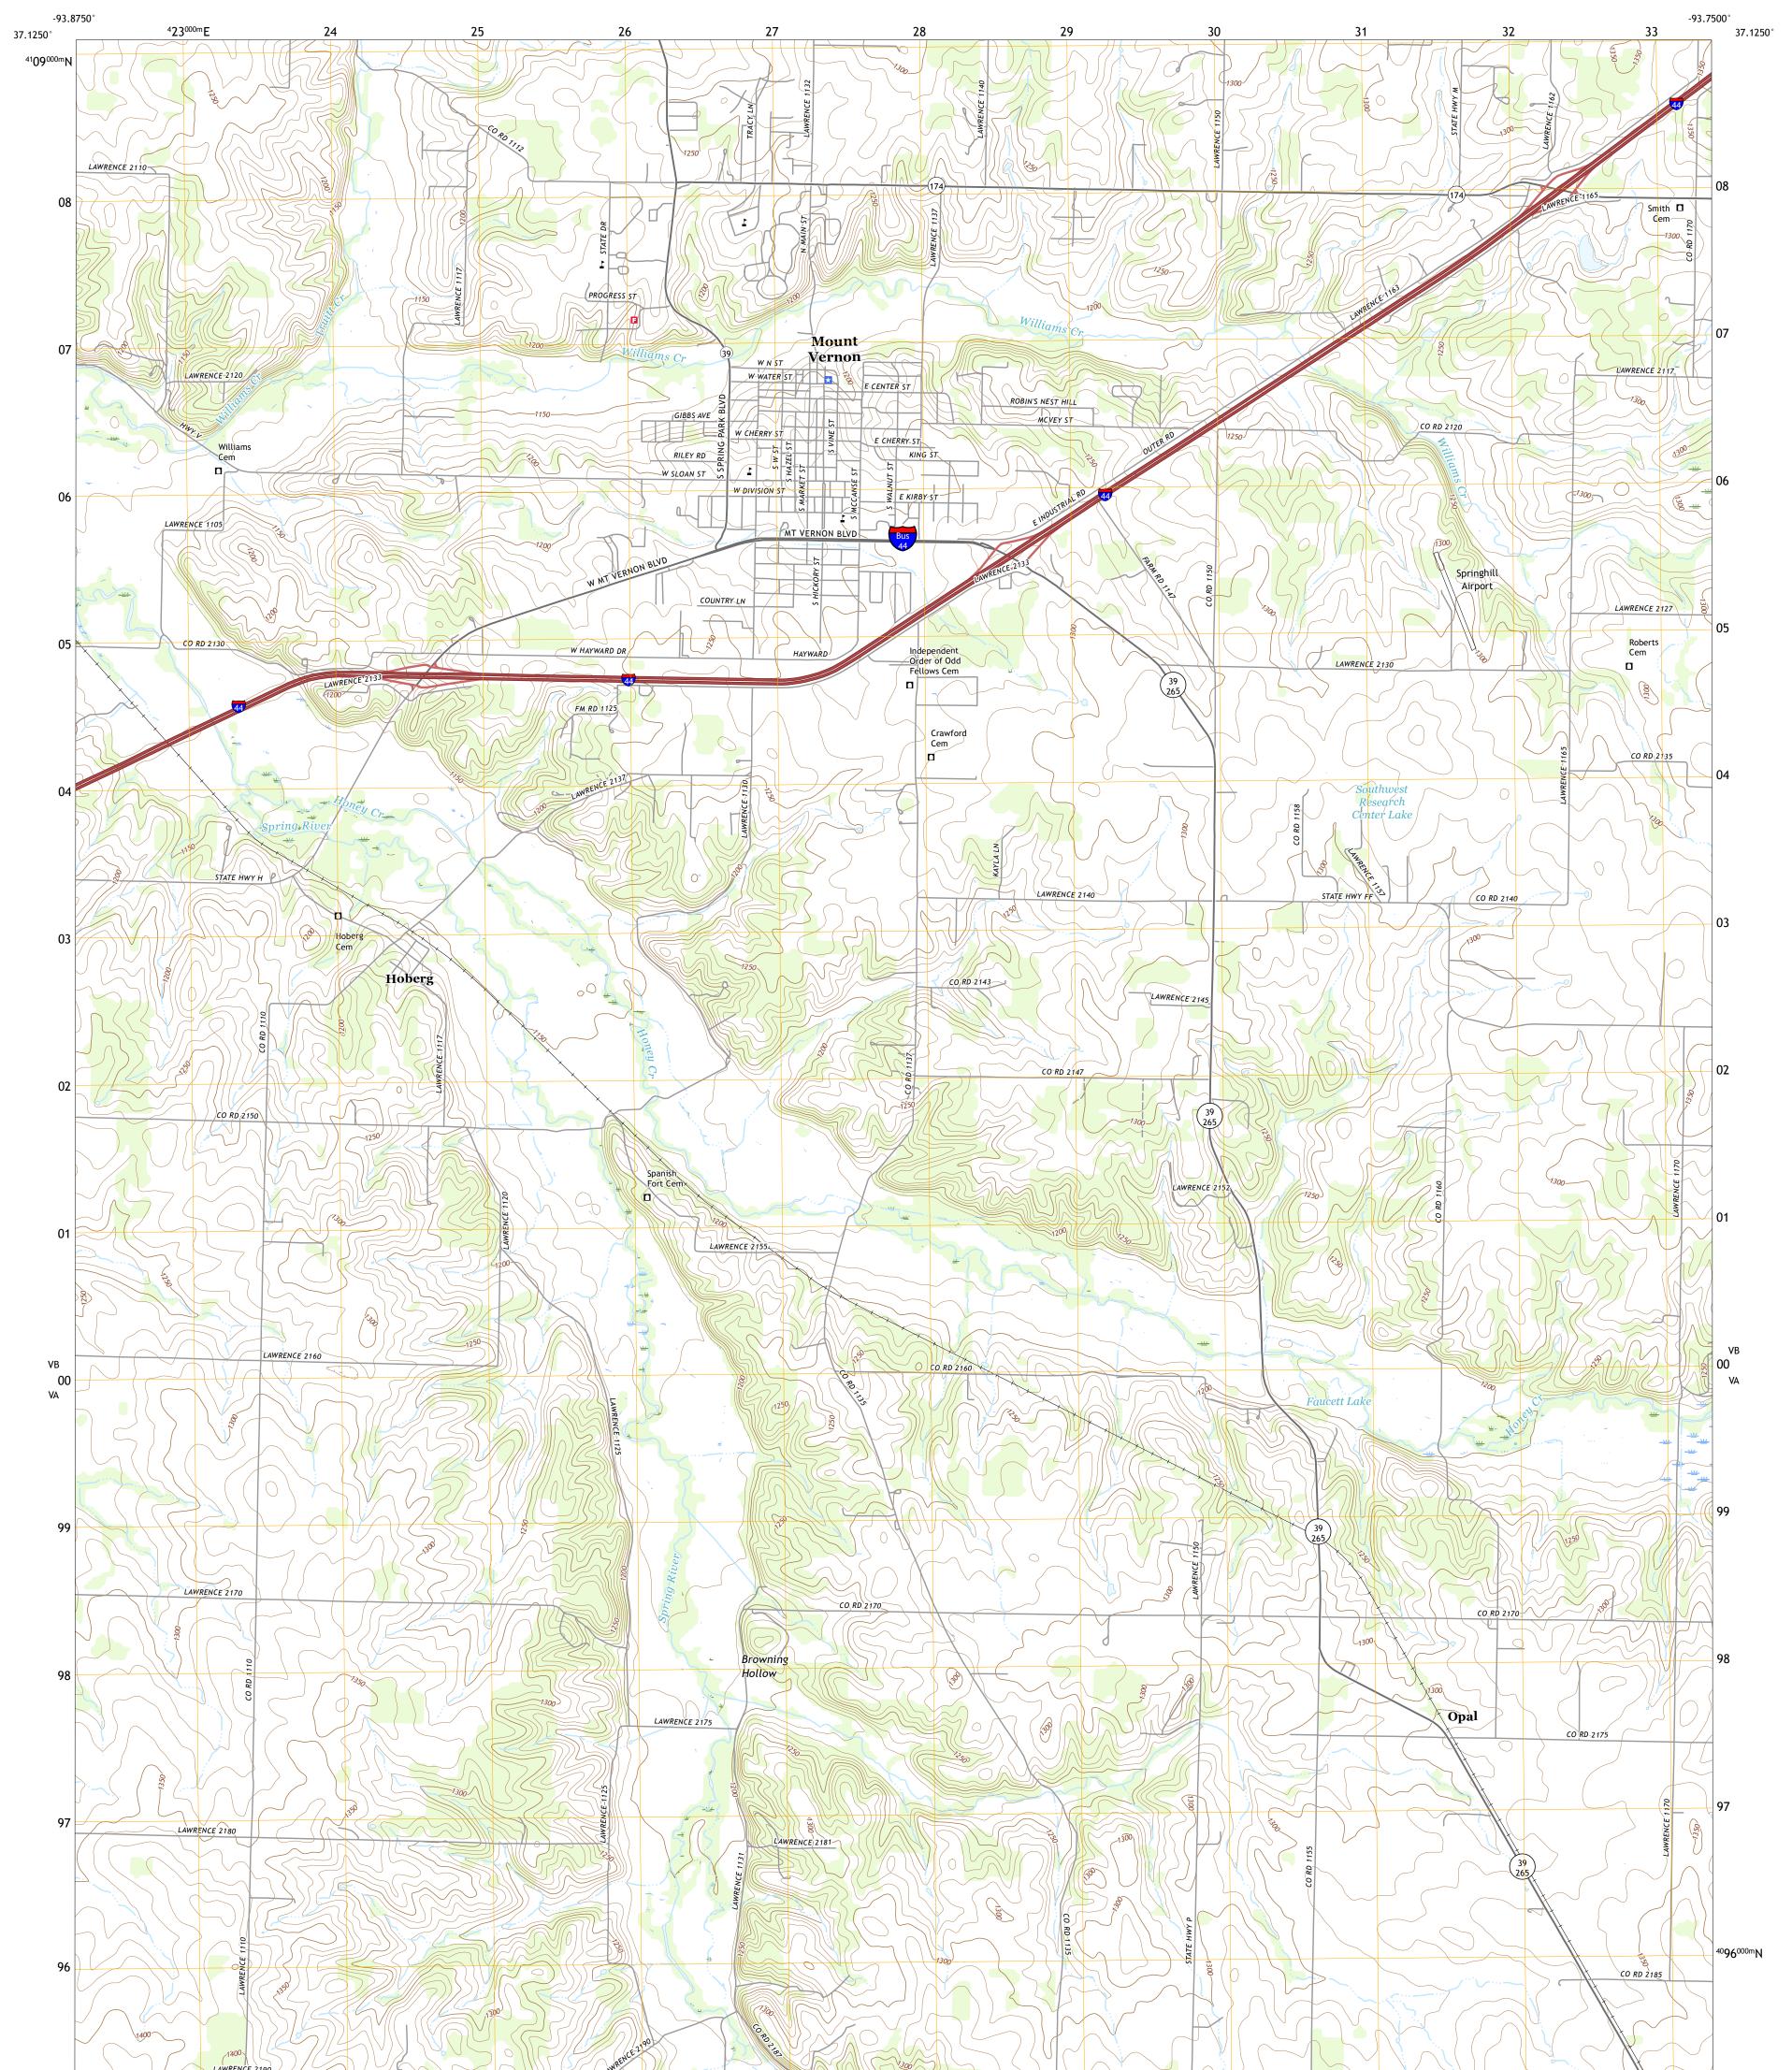

## U.S. DEPARTMENT OF THE INTERIOR U.S. GEOLOGICAL SURVEY

MOUNT VERNON QUADRANGLE MISSOURI - LAWRENCE COUNTY 7.5-MINUTE SERIES

Produced by the United States Geological Survey North American Datum of 1983 (NAD83) World Geodetic System of 1984 (WGS84). Projection and 1 000-meter grid:Universal Transverse Mercator, Zone 15S This map is not a legal document. Boundaries may be generalized for this map scale. Private lands within government reservations may not be shown. Obtain permission before entering private lands.