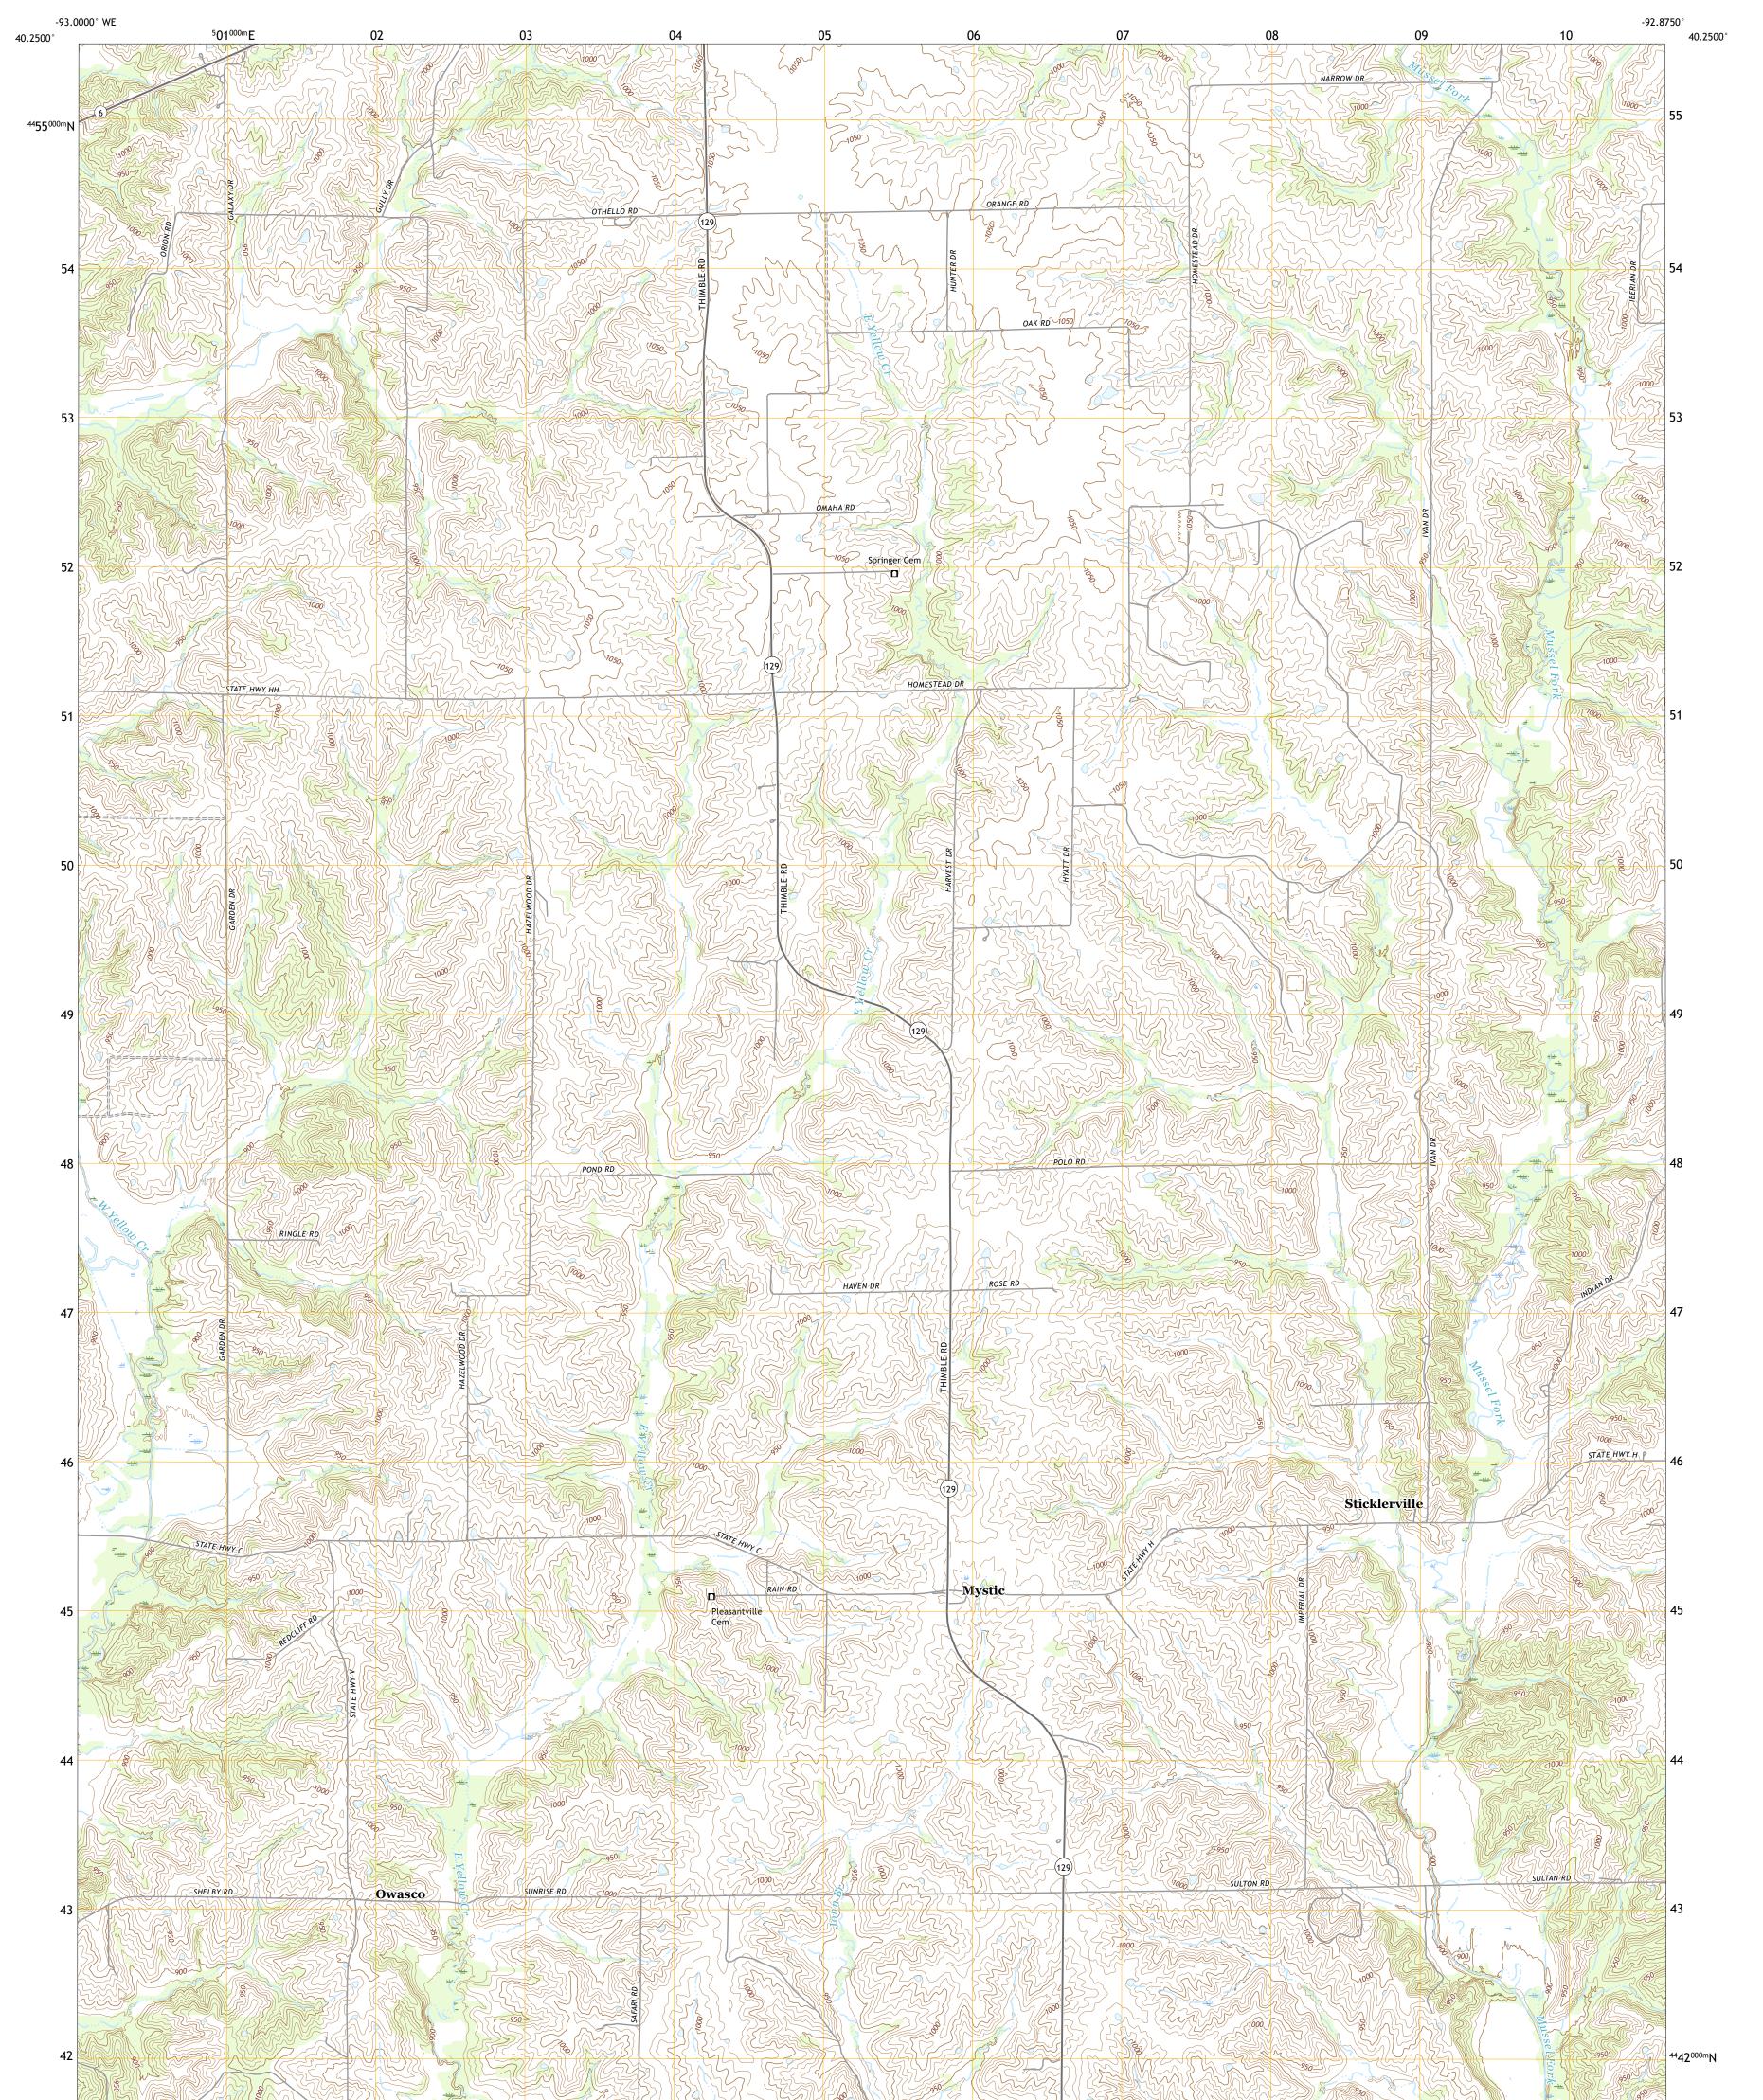

## U.S. DEPARTMENT OF THE INTERIOR U.S. GEOLOGICAL SURVEY

MYSTIC QUADRANGLE MISSOURI - SULLIVAN COUNTY 7.5-MINUTE SERIES

**Produced by the United States Geological Survey** North American Datum of 1983 (NAD83) World Geodetic System of 1984 (WGS84). Projection and 1 000-meter grid:Universal Transverse Mercator, Zone 15T This map is not a legal document. Boundaries may be generalized for this map scale. Private lands within government reservations may not be shown. Obtain permission before entering private lands.

MYSTIC, MO

2021