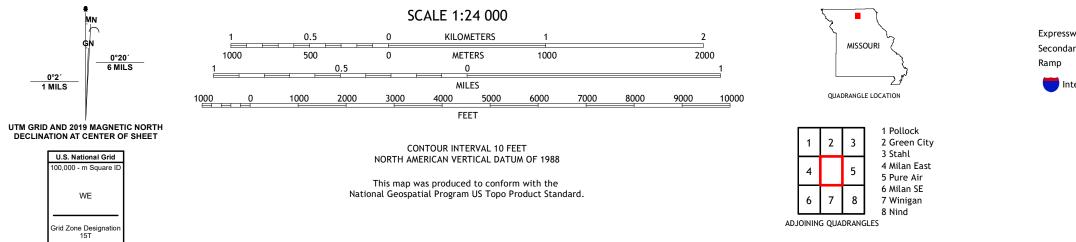

## U.S. DEPARTMENT OF THE INTERIOR U.S. GEOLOGICAL SURVEY

MYSTIC QUADRANGLE MISSOURI - SULLIVAN COUNTY 7.5-MINUTE SERIES

**Produced by the United States Geological Survey** North American Datum of 1983 (NAD83) World Geodetic System of 1984 (WGS84). Projection and 1 000-meter grid:Universal Transverse Mercator, Zone 15T This map is not a legal document. Boundaries may be generalized for this map scale. Private lands within government reservations may not be shown. Obtain permission before entering private lands.