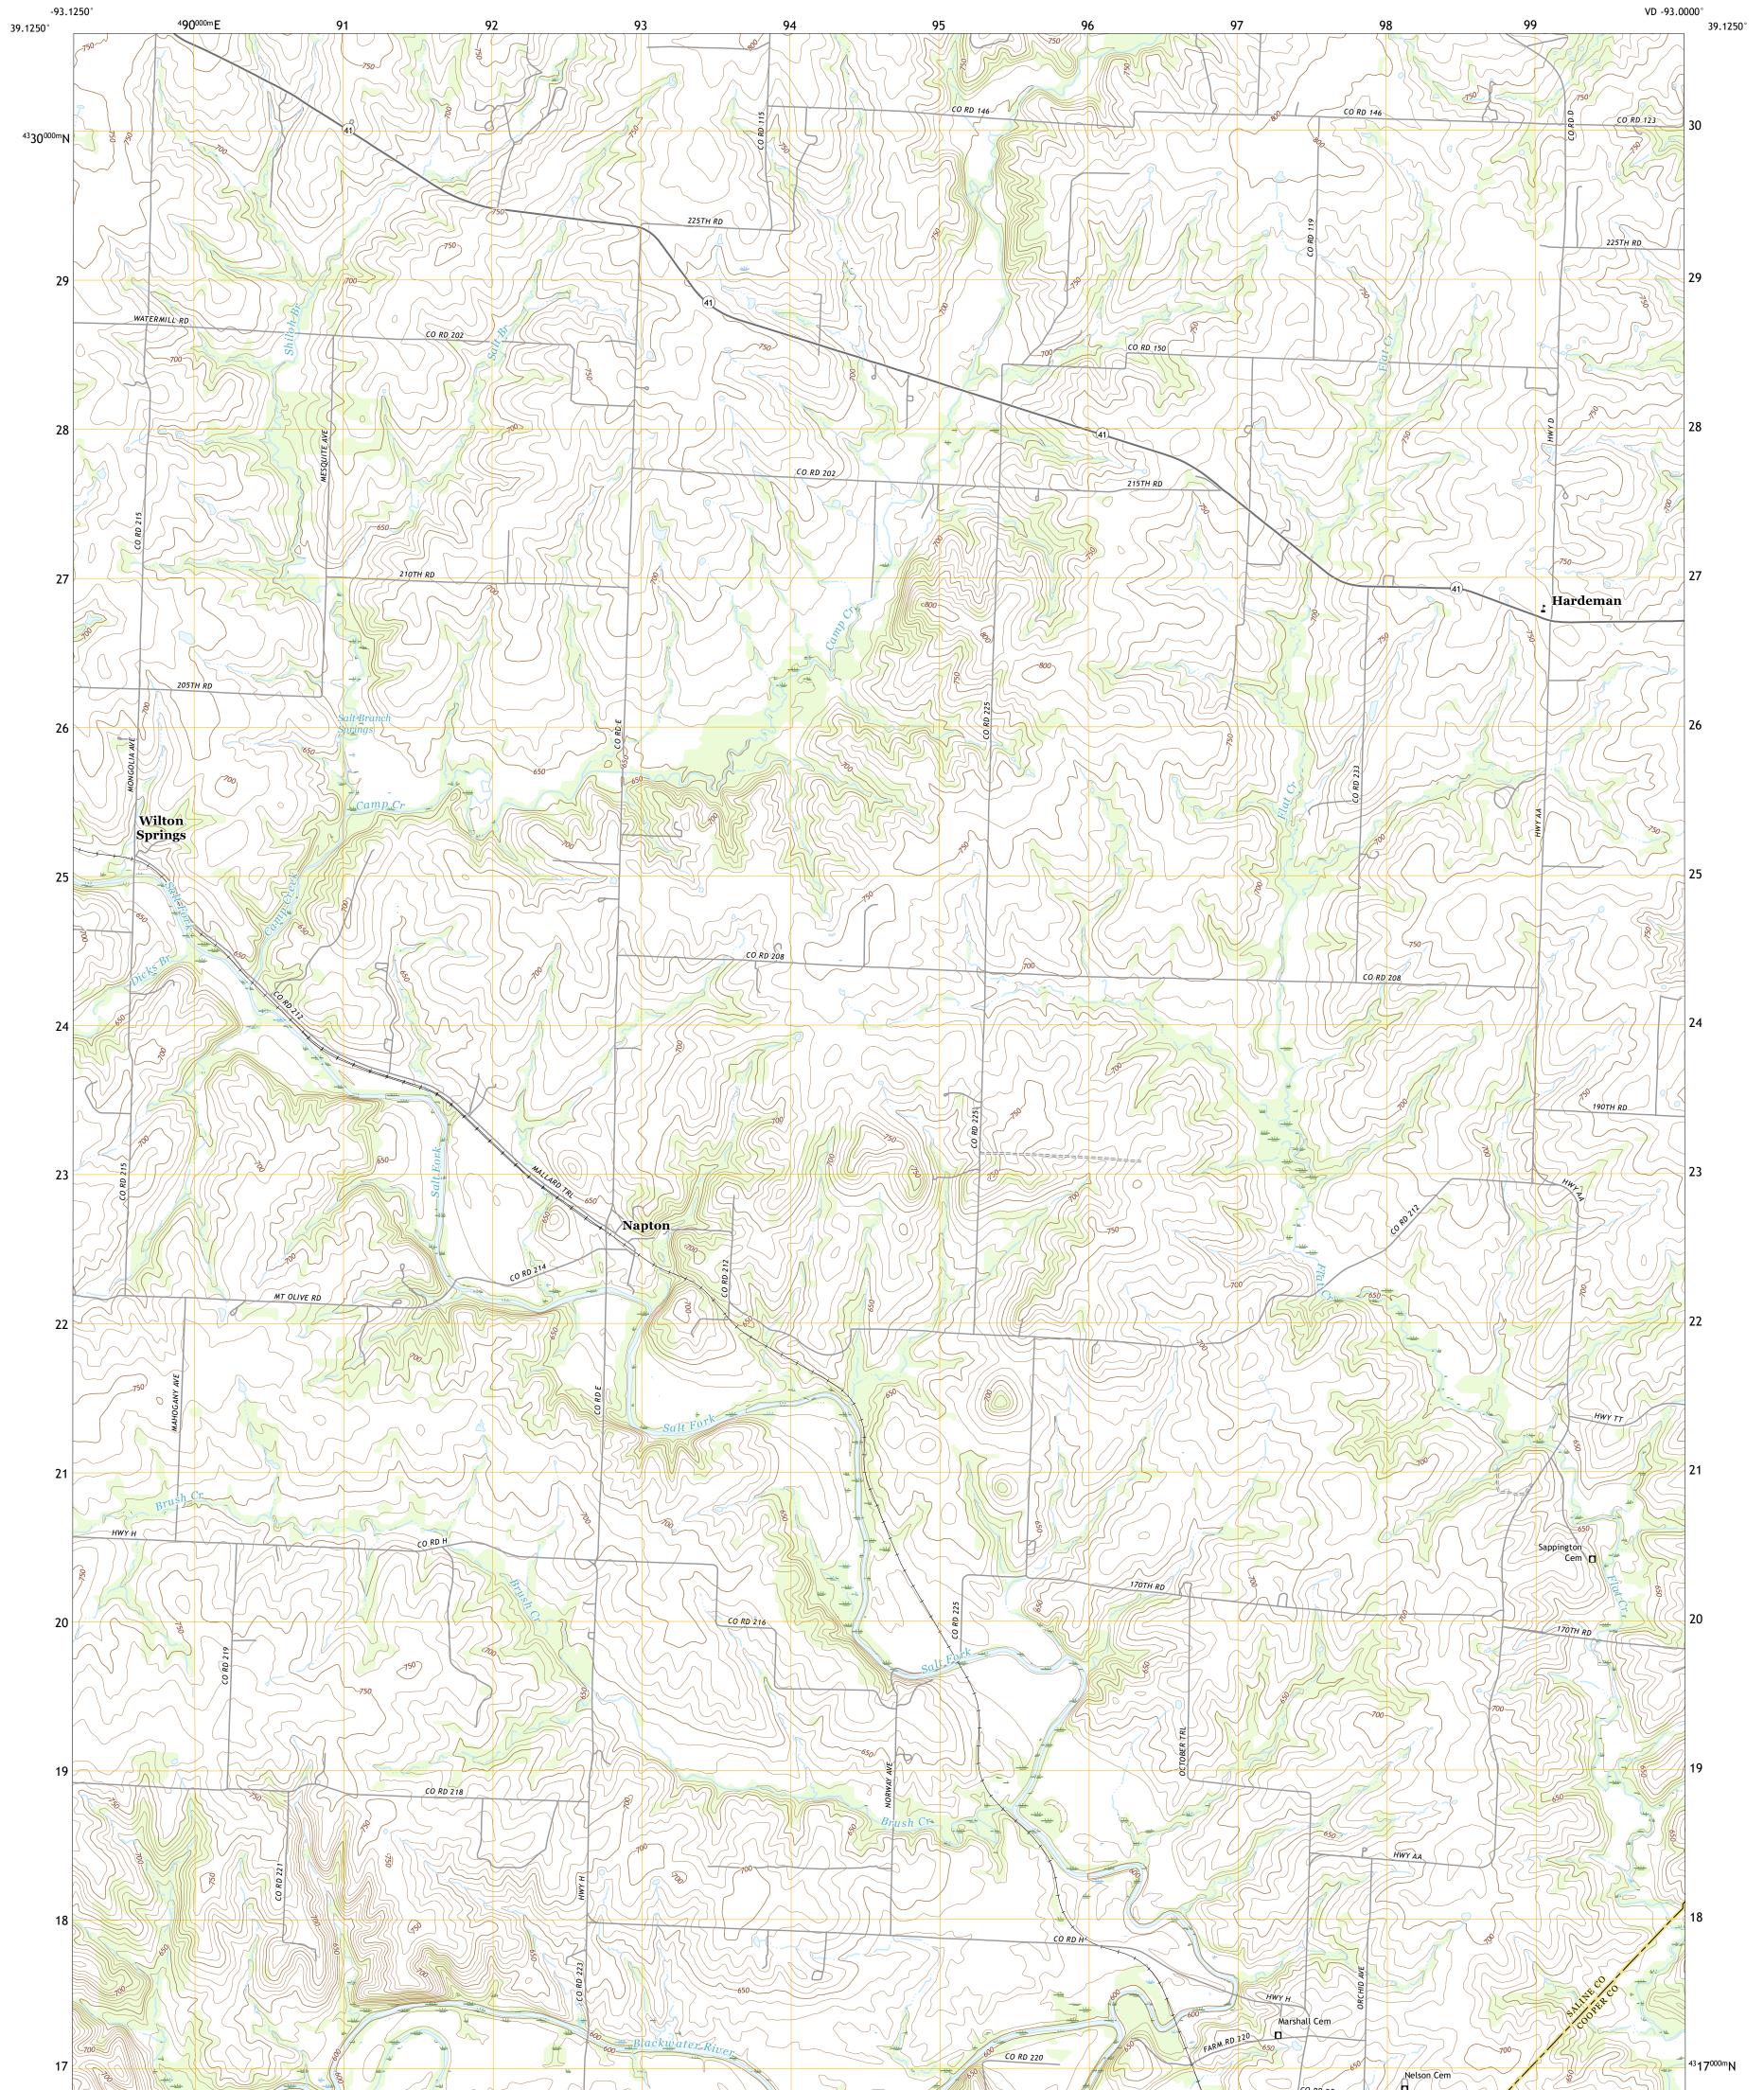

## U.S. DEPARTMENT OF THE INTERIOR U.S. GEOLOGICAL SURVEY

NAPTON QUADRANGLE MISSOURI 7.5-MINUTE SERIES

**Produced by the United States Geological Survey** North American Datum of 1983 (NAD83) World Geodetic System of 1984 (WGS84). Projection and 1 000-meter grid:Universal Transverse Mercator, Zone 15S This map is not a legal document. Boundaries may be generalized for this map scale. Private lands within government reservations may not be shown. Obtain permission before entering private lands.

Imagery......NAIP, July 2020 - July 2020 Roads......GNIS, 1980 - 2018 Hydrography......GNIS, 1980 - 2018 Hydrography......National Hydrography Dataset, 2002 - 2018 Contours......National Elevation Dataset, 2005 Boundaries......Multiple sources; see metadata file 2018 - 2019 Public Land Survey System......BLM, 2020 Wetlands......BLM, 2020