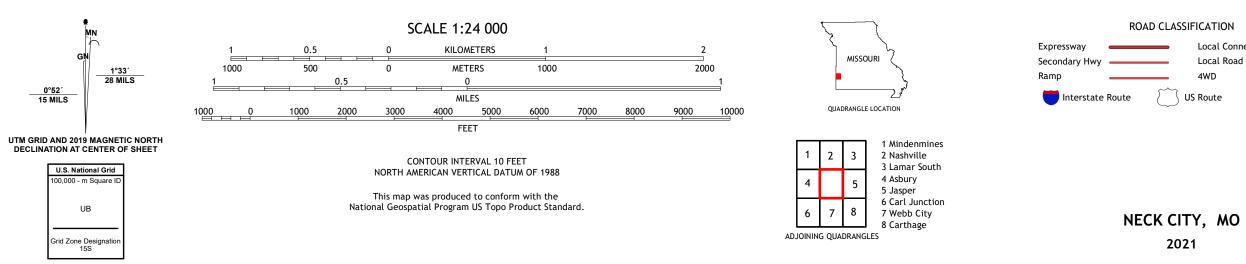

n Datum of 1983 (NAD83) World Geodetic System of 1984 (WGS84). Projection and 1 000-meter grid:Universal Transverse Mercator, Zone 15S This map is not a legal document. Boundaries may be generalized for this map scale. Private lands within government reservations may not be shown. Obtain permission before entering private lands.

 Imagery......NAIP, June 2020 - June 2020

 Roads......NAIP, June 2020 - June 2020

 Roads......Naional Bureau, 2016

 Names......GNIS, 1980 - 2020

 Hydrography......GNIS, 1980 - 2020

 Hydrography......National Hydrography Dataset, 2002 - 2018

 Contours......National Elevation Dataset, 2012

 Boundaries......Multiple sources; see metadata file 2018 - 2019

 Public Land Survey System.......BLM, 2020

 Wetlands......FWS National Wetlands Inventory Not Available





Local Connector \_\_\_\_

State Route

Local Road

4WD

2021