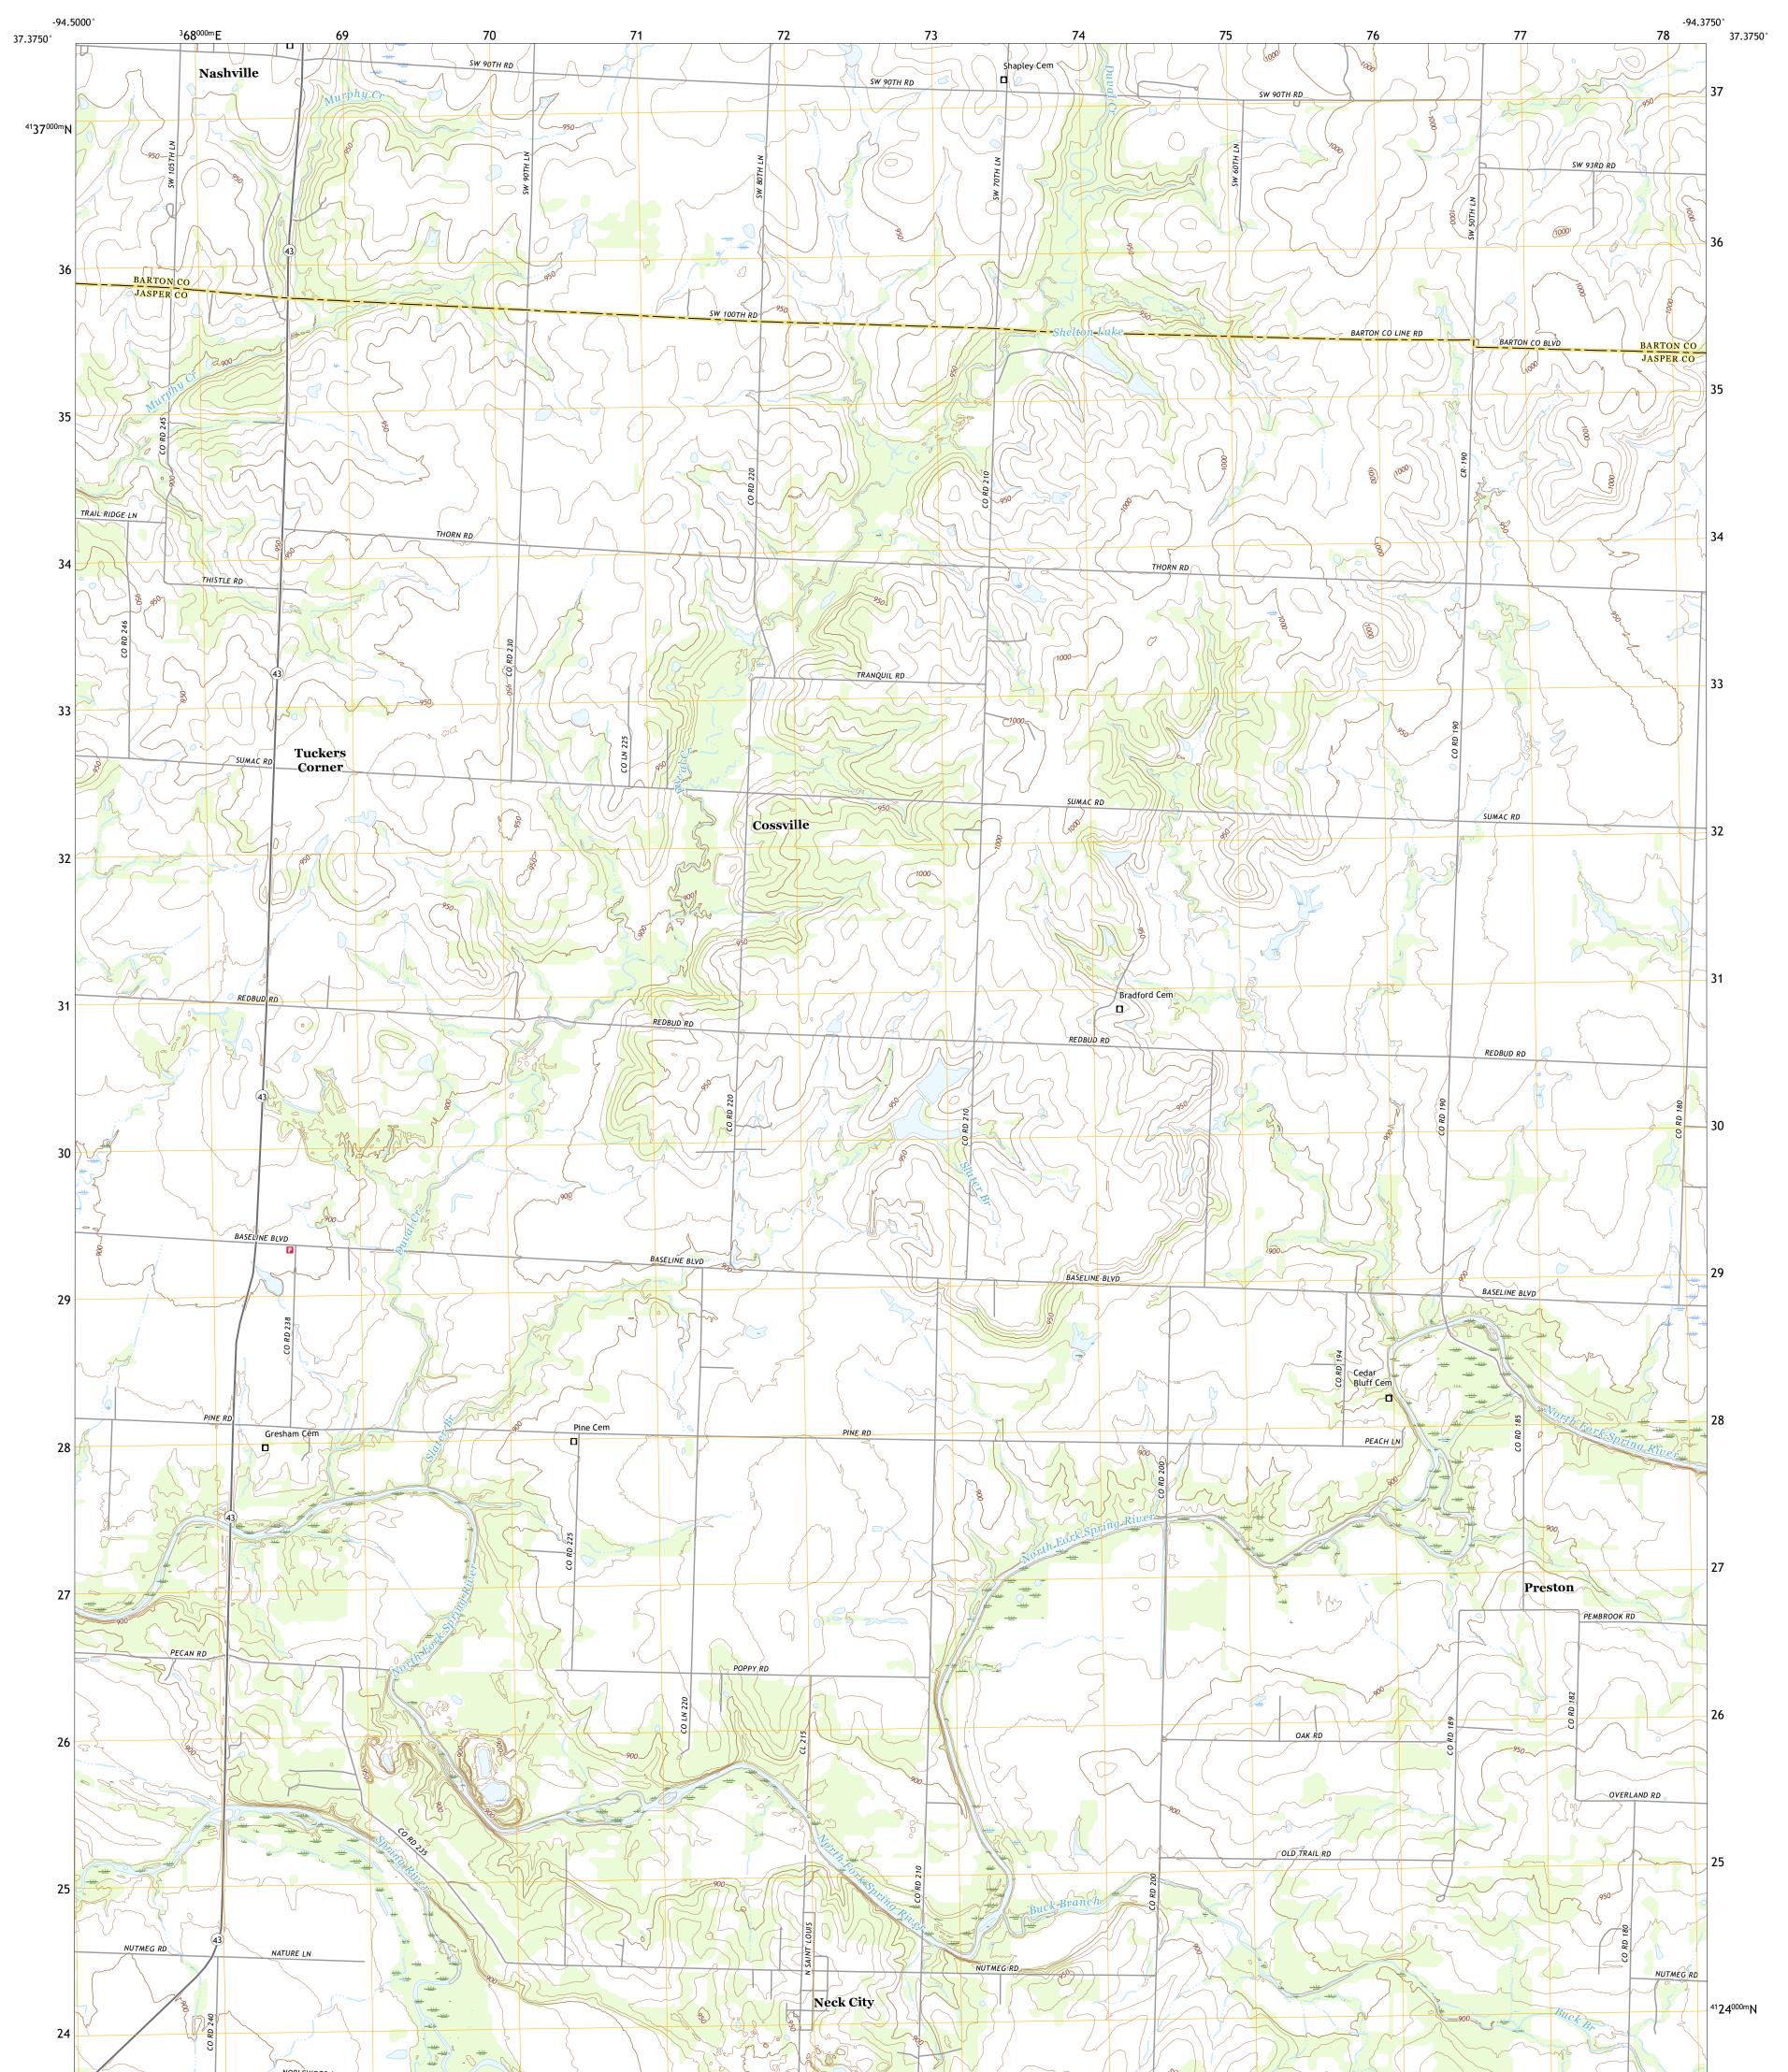

## U.S. DEPARTMENT OF THE INTERIOR U.S. GEOLOGICAL SURVEY

NECK CITY QUADRANGLE MISSOURI 7.5-MINUTE SERIES

Produced by the United States Geological Survey North American Datum of 1983 (NAD83) World Geodetic System of 1984 (WGS84). Projection and 1 000-meter grid:Universal Transverse Mercator, Zone 15S This map is not a legal document. Boundaries may be generalized for this map scale. Private lands within government reservations may not be shown. Obtain permission before entering private lands.

 Imagery......NAIP, June 2020 - June 2020

 Roads......NAIP, June 2020 - June 2020

 Roads......Naional Bureau, 2016

 Names......GNIS, 1980 - 2020

 Hydrography......GNIS, 1980 - 2020

 Hydrography......National Hydrography Dataset, 2002 - 2018

 Contours......National Elevation Dataset, 2012

 Boundaries......Multiple sources; see metadata file 2018 - 2019

 Public Land Survey System.......BLM, 2020

 Wetlands......FWS National Wetlands Inventory Not Available