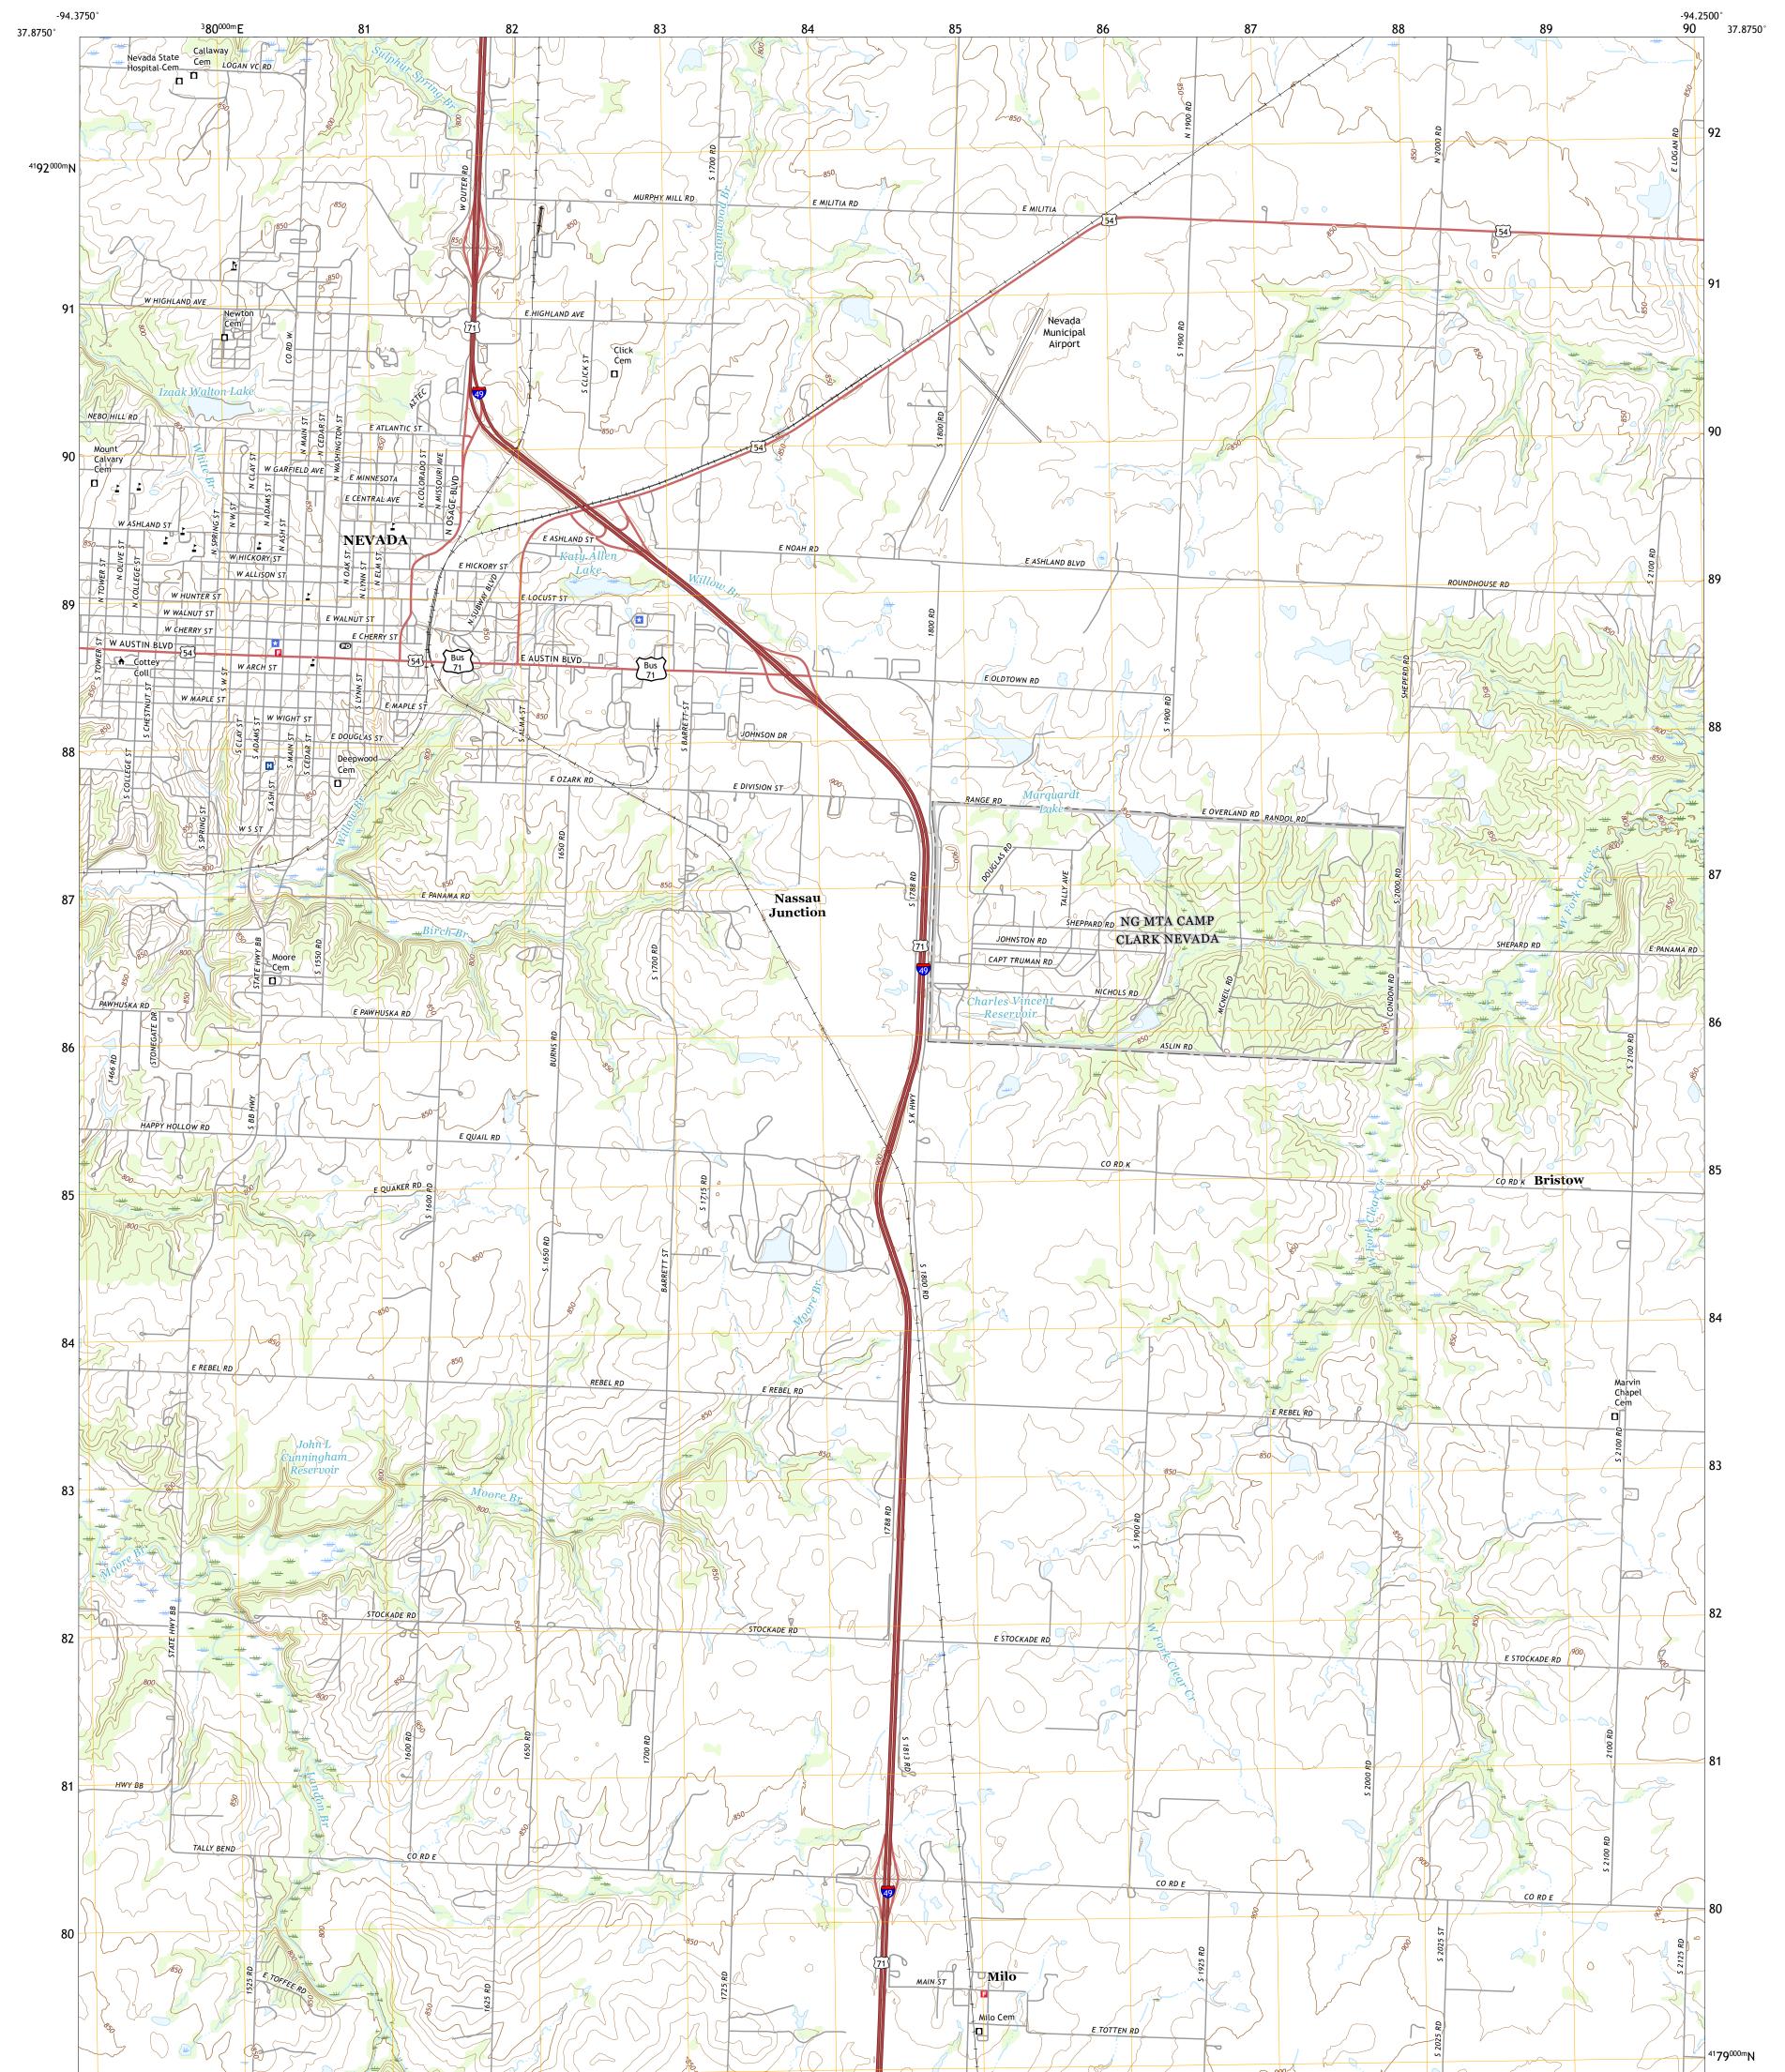

## U.S. DEPARTMENT OF THE INTERIOR U.S. GEOLOGICAL SURVEY

## NEVADA QUADRANGLE MISSOURI - VERNON COUNTY 7.5-MINUTE SERIES

Produced by the United States Geological Survey North American Datum of 1983 (NAD83) World Geodetic System of 1984 (WGS84). Projection and 1 000-meter grid: Universal Transverse Mercator, Zone 15S This map is not a legal document. Boundaries may be generalized for this map scale. Private lands within government reservations may not be shown. Obtain permission before entering private lands.

......NAIP, July 2016 - October 2016 U.S. Census Bureau, 2016 .....GNIS, 1980 - 2017 Imagery.... Roads..... GNIS, 1980 - 2017 Hydrography.....GNIS, 1980 - 2017 Contours.....National Hydrography Dataset, 2002 - 2014 Contours.....Multiple sources; see metadata file 2014 - 2016 Public Land Survey System.....BLM, 2017 Wetlands.....BLM, 2017

State Route