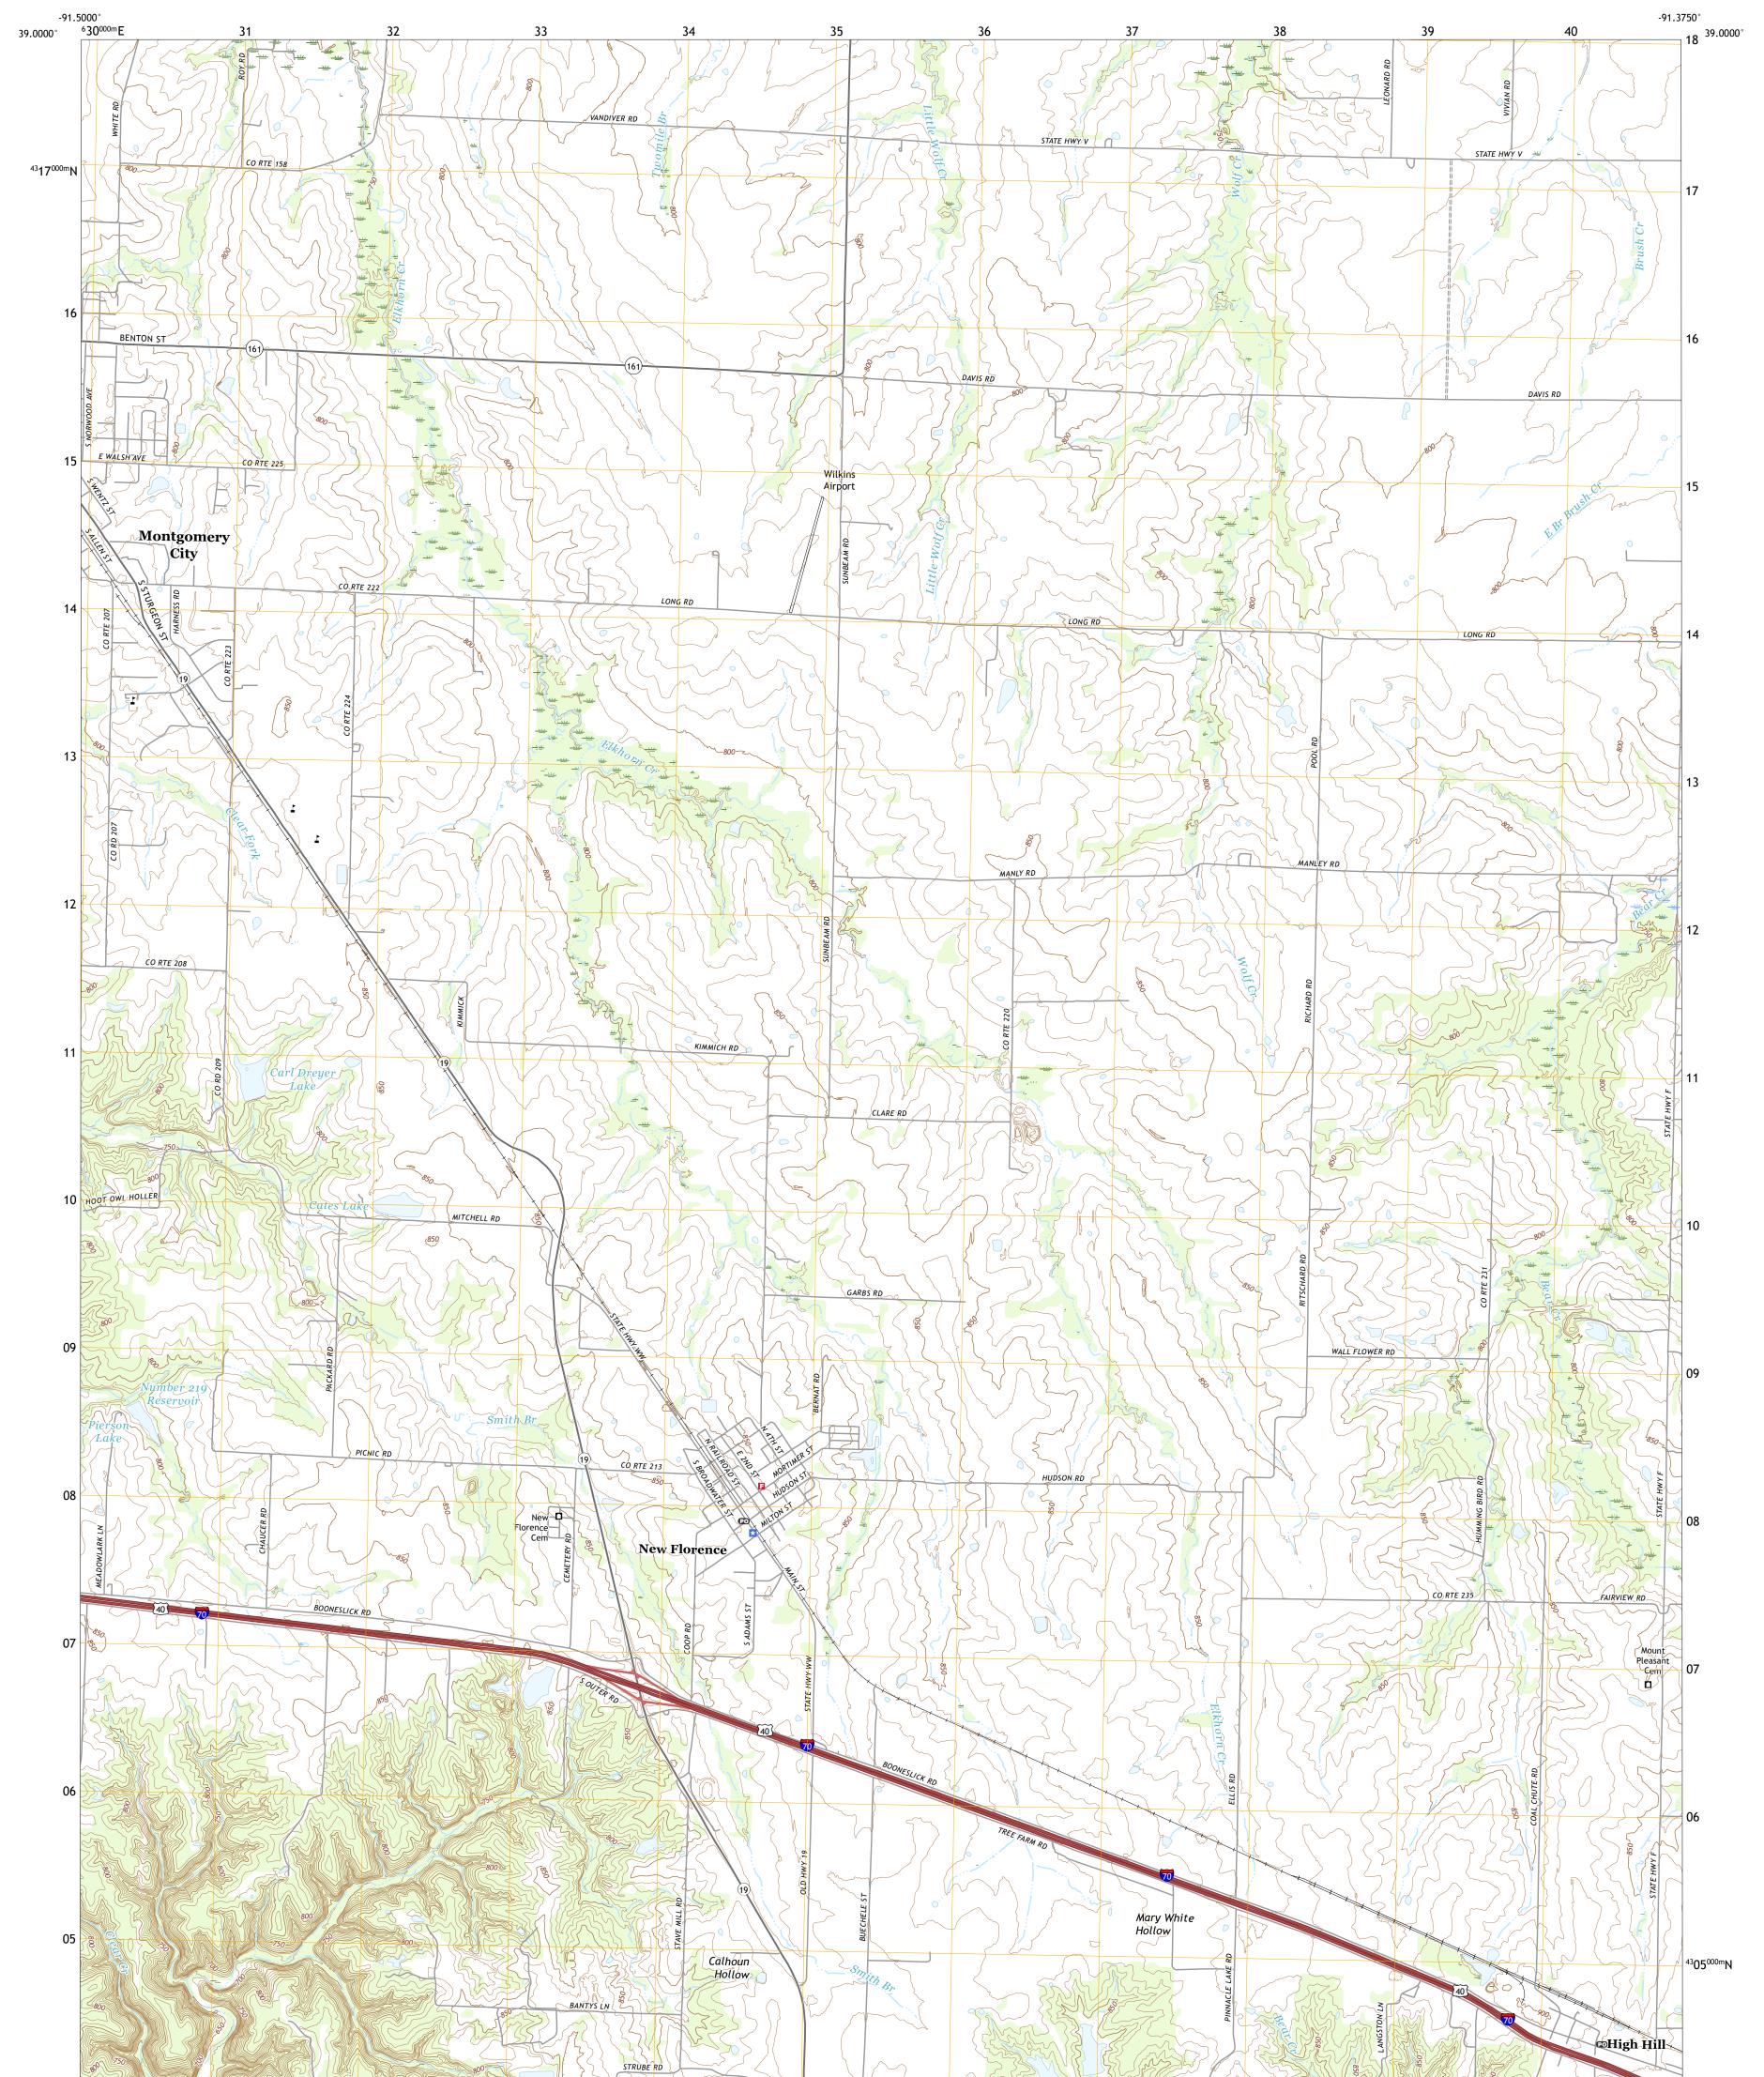

## U.S. DEPARTMENT OF THE INTERIOR U.S. GEOLOGICAL SURVEY

Produced by the United States Geological Survey North American Datum of 1983 (NAD83) World Geodetic System of 1984 (WGS84). Projection and 1 000-meter grid:Universal Transverse Mercator, Zone 155 This map is not a legal document. Boundaries may be generalized for this map scale. Private lands within government reservations may not be shown. Obtain permission before entering private lands.

 Imagery......NAIP, June 2020 - July 2020

 Roads......NAIP, June 2020 - July 2020

 Roads......Naional Bureau, 2016

 Names......GNIS, 1980 - 2020

 Hydrography......GNIS, 1980 - 2020

 Hydrography......National Hydrography Dataset, 2002 - 2018

 Contours......National Elevation Dataset, 2013

 Boundaries......Multiple sources; see metadata file 2018 - 2019

 Public Land Survey System.......BLM, 2020

 Wetlands......FWS National Wetlands Inventory Not Available