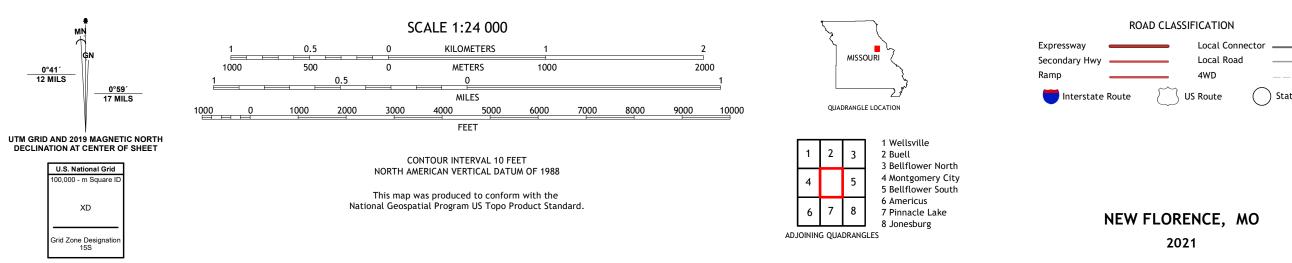

## U.S. DEPARTMENT OF THE INTERIOR U.S. GEOLOGICAL SURVEY

Produced by the United States Geological Survey North American Datum of 1983 (NAD83) World Geodetic System of 1984 (WGS84). Projection and 1 000-meter grid:Universal Transverse Mercator, Zone 155 This map is not a legal document. Boundaries may be generalized for this map scale. Private lands within government reservations may not be shown. Obtain permission before entering private lands.

 Contours......National Elevation Dataset, 2013

 Boundaries......Multiple sources; see metadata file 2018 - 2019

 Public Land Survey System.......BLM, 2020

 Wetlands......FWS National Wetlands Inventory Not Available