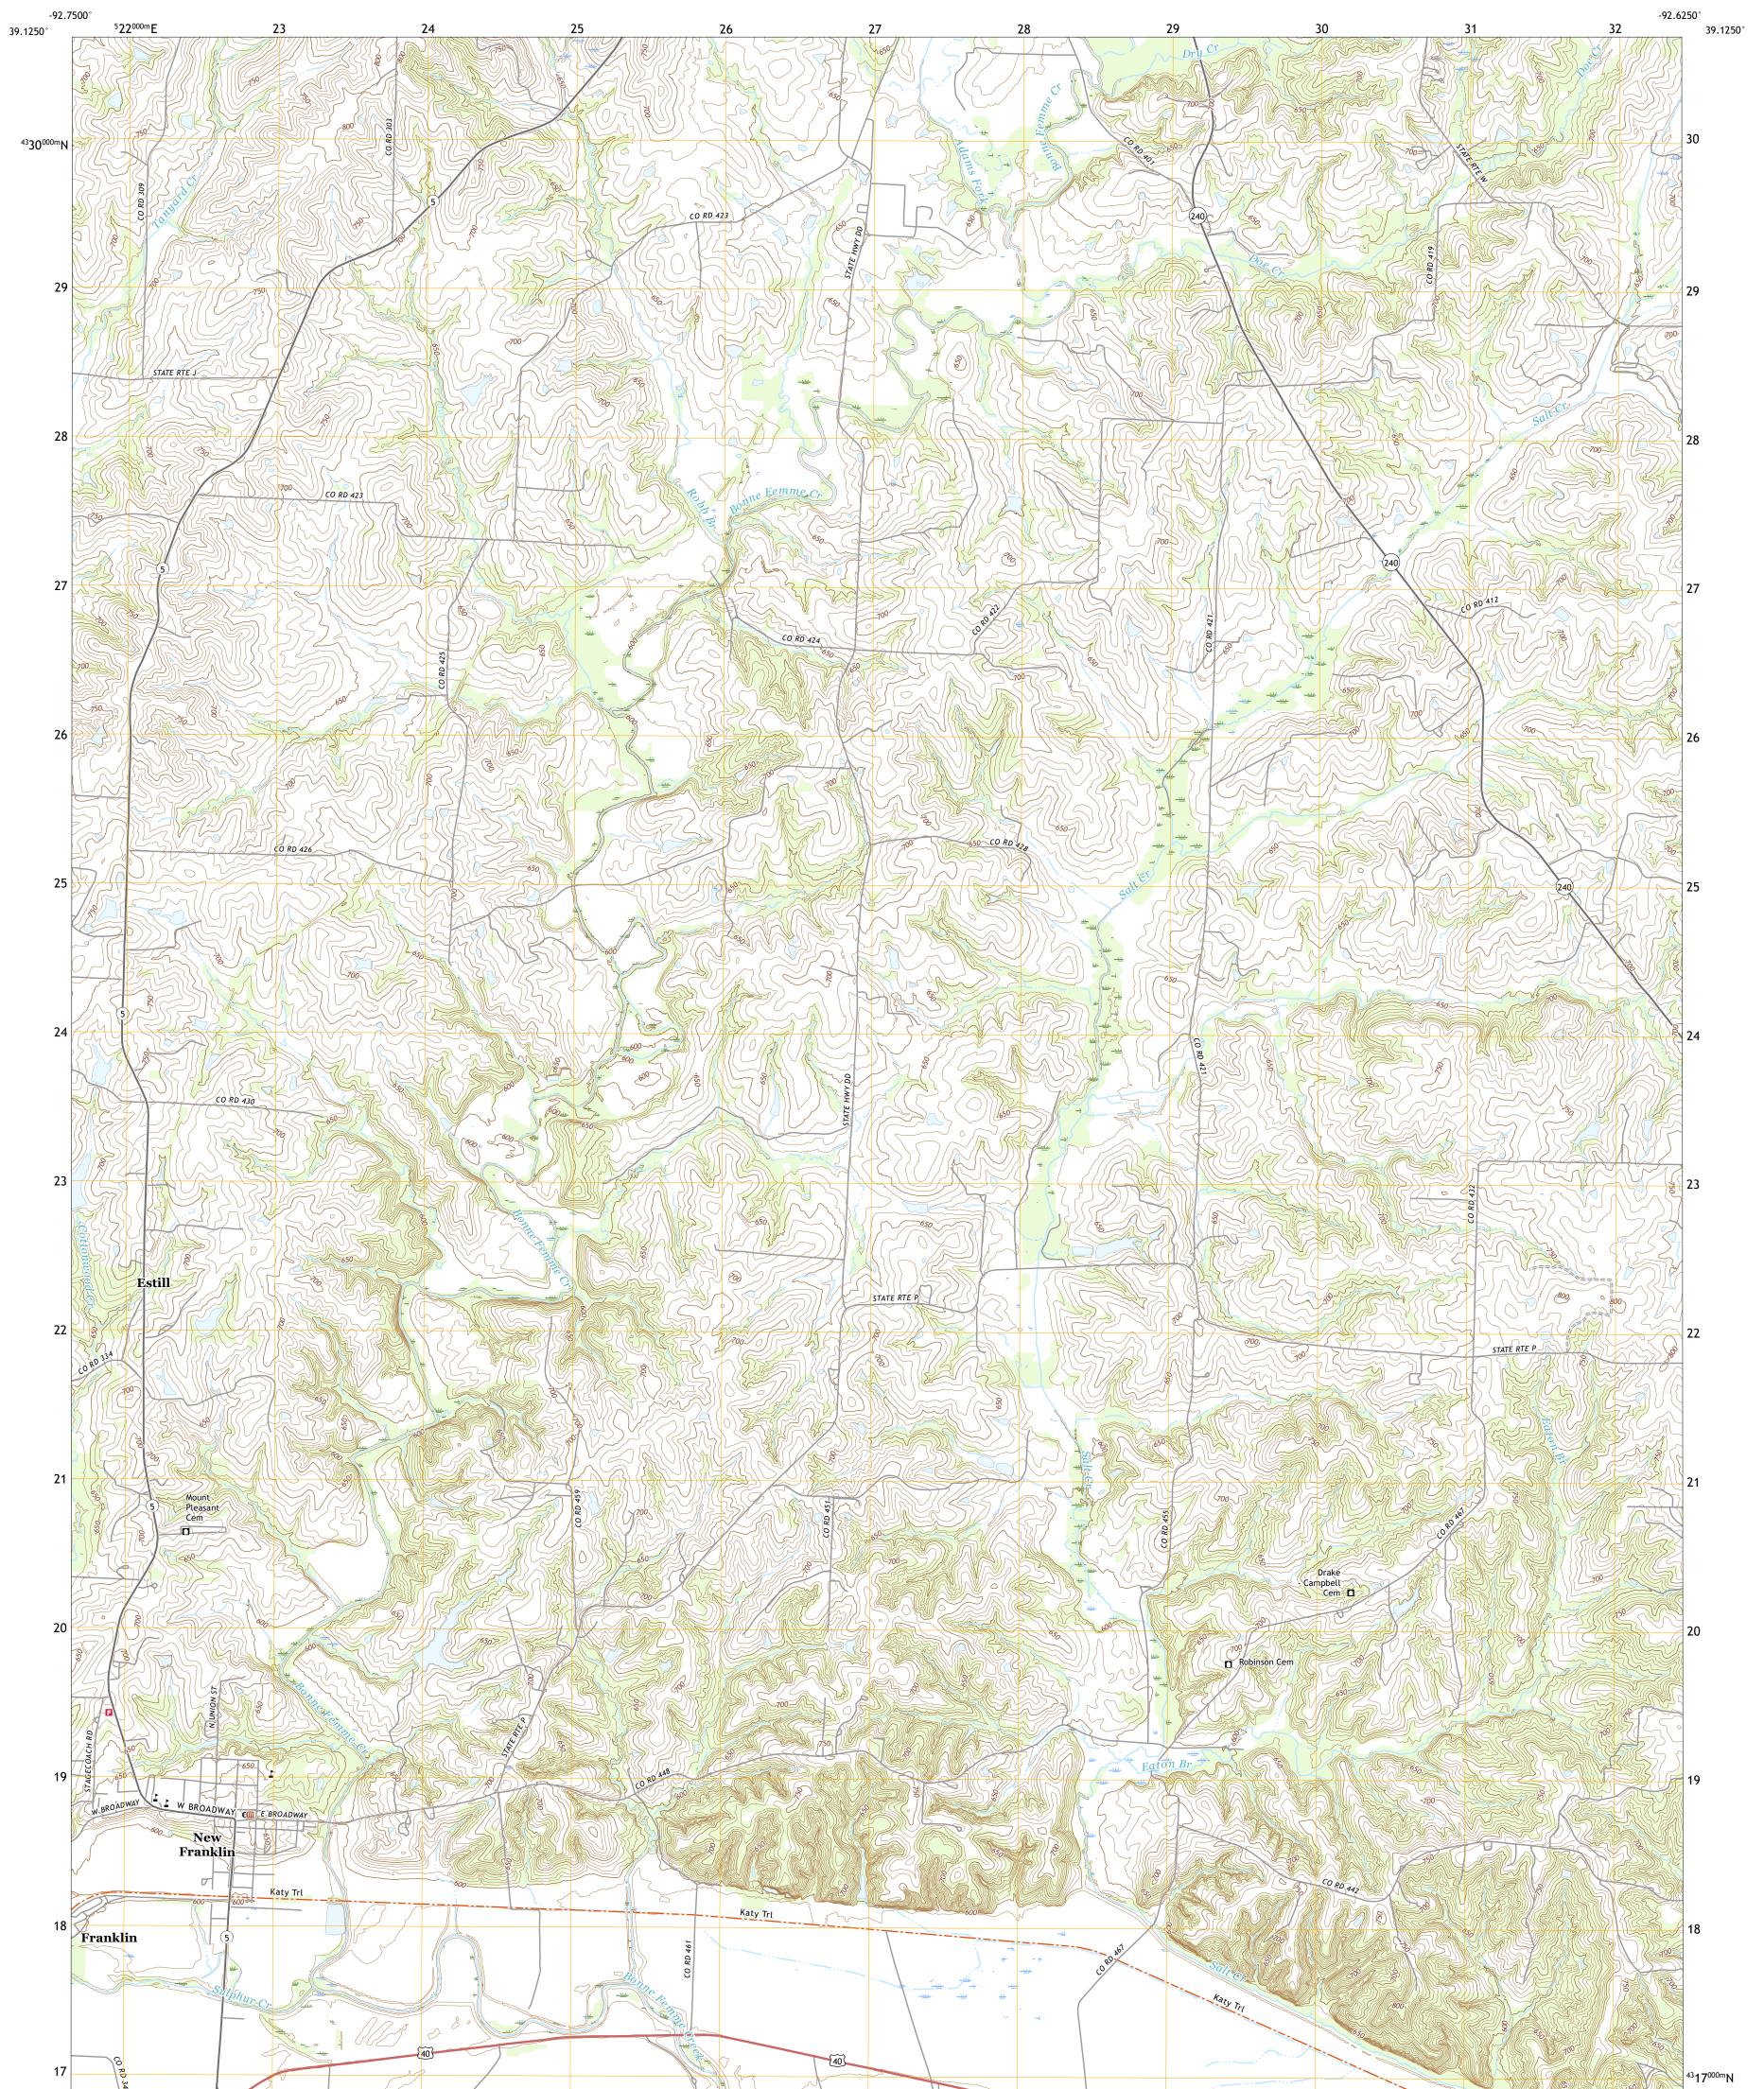

## U.S. DEPARTMENT OF THE INTERIOR U.S. GEOLOGICAL SURVEY

Produced by the United States Geological Survey North American Datum of 1983 (NAD83) World Geodetic System of 1984 (WGS84). Projection and 1 000-meter grid:Universal Transverse Mercator, Zone 15S This map is not a legal document. Boundaries may be generalized for this map scale. Private lands within government reservations may not be shown. Obtain permission before entering private lands.

 Imagery......NAIP, June 2020 - June 2020

 Roads......NAIP, June 2020 - June 2020

 Roads......Naional Bureau, 2016

 Names......GNIS, 1980 - 2020

 Hydrography......GNIS, 1980 - 2020

 Hydrography.......National Hydrography Dataset, 2002 - 2018

 Contours......National Elevation Dataset, 2013

 Boundaries......Multiple sources; see metadata file 2018 - 2019

 Public Land Survey System.......BLM, 2020

 Wetlands......FWS National Wetlands Inventory Not Available