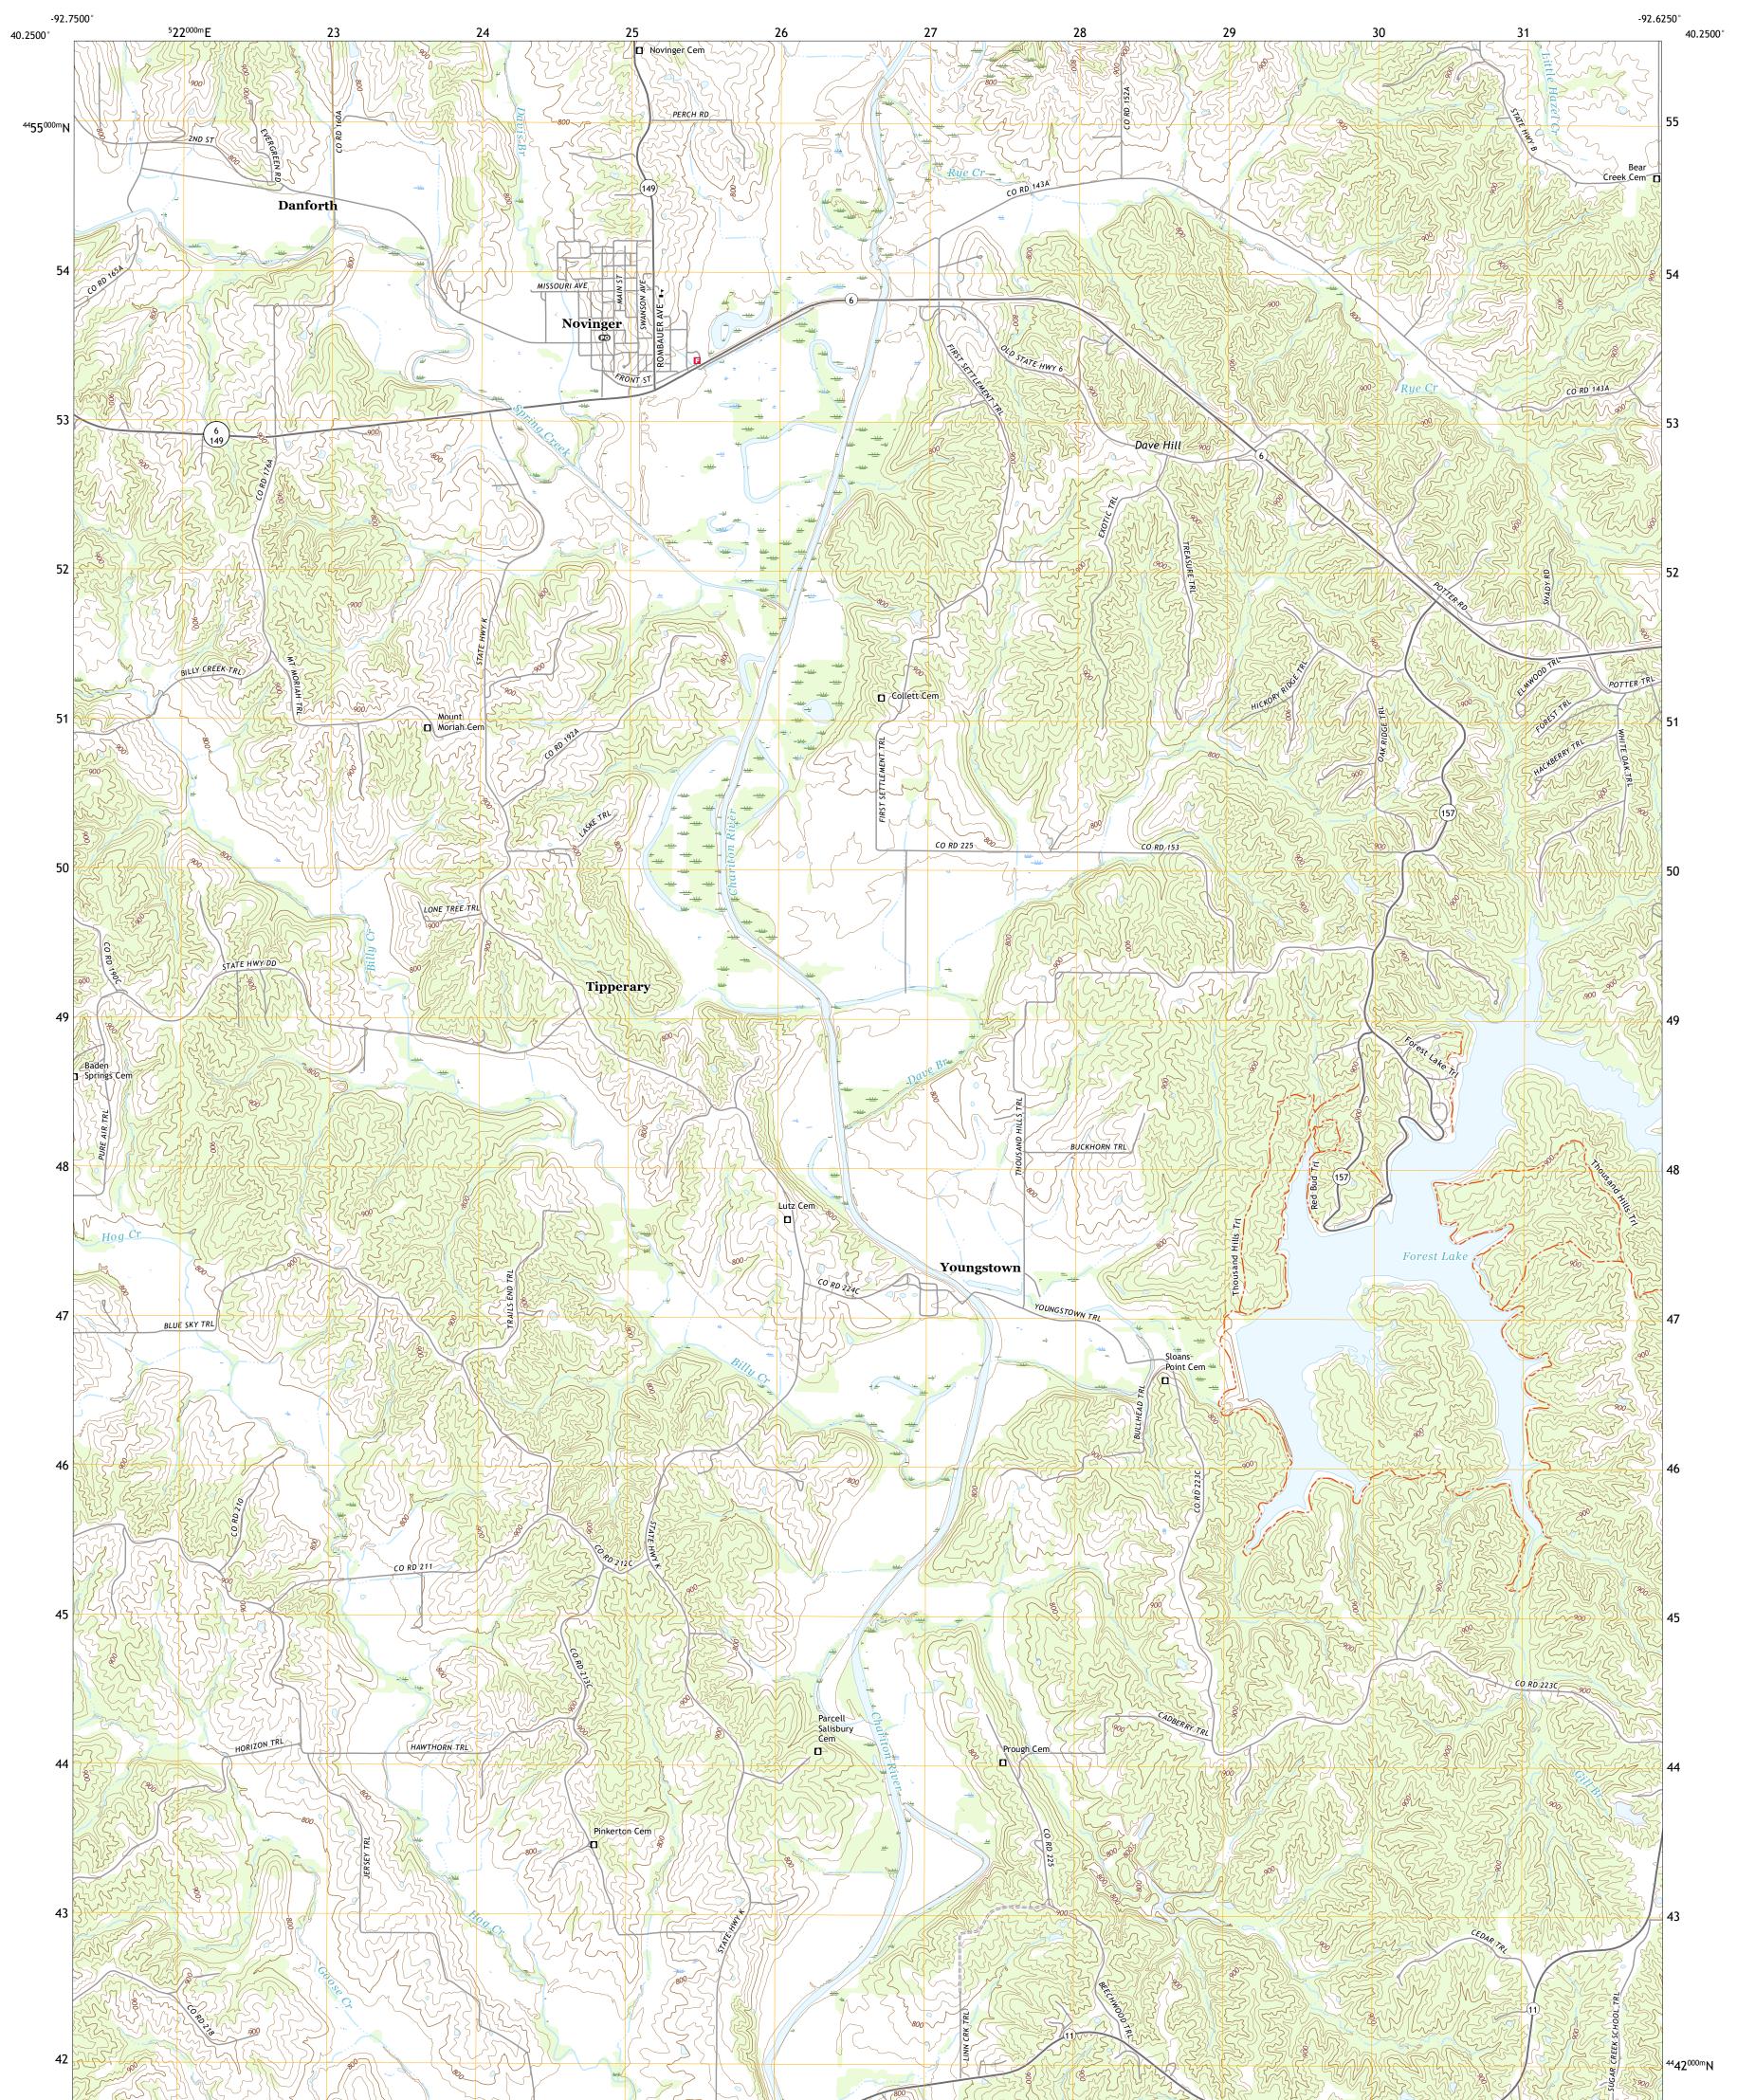

## U.S. DEPARTMENT OF THE INTERIOR U.S. GEOLOGICAL SURVEY

NOVINGER QUADRANGLE MISSOURI - ADAIR COUNTY 7.5-MINUTE SERIES

Produced by the United States Geological Survey North American Datum of 1983 (NAD83) World Geodetic System of 1984 (WGS84). Projection and 1 000-meter grid:Universal Transverse Mercator, Zone 15T This map is not a legal document. Boundaries may be generalized for this map scale. Private lands within government reservations may not be shown. Obtain permission before entering private lands.

 Imagery......NAIP, June 2020 - June 2020

 Roads......NAIP, June 2020 - June 2020

 Roads......Naional Bureau, 2016

 Names......GNIS, 1980 - 2021

 Hydrography......GNIS, 1980 - 2021

 Hydrography......National Hydrography Dataset, 2002 - 2018

 Contours......National Elevation Dataset, 2013

 Boundaries......Multiple sources; see metadata file 2018 - 2019

 Public Land Survey System.......BLM, 2020

 Wetlands......FWS National Wetlands Inventory Not Available