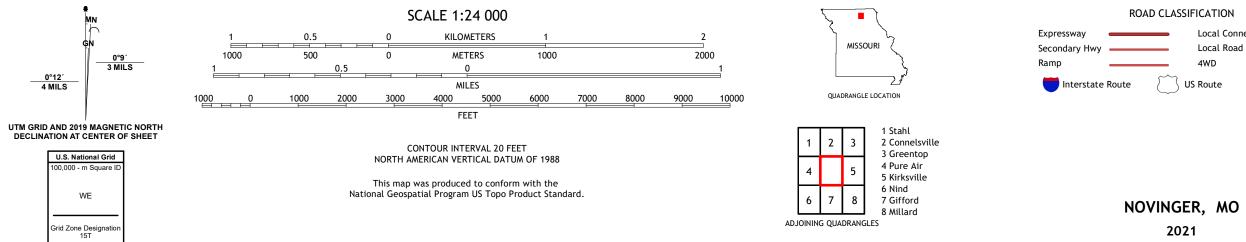

## U.S. DEPARTMENT OF THE INTERIOR U.S. GEOLOGICAL SURVEY

NOVINGER QUADRANGLE MISSOURI - ADAIR COUNTY 7.5-MINUTE SERIES

Produced by the United States Geological Survey North American Datum of 1983 (NAD83) World Geodetic System of 1984 (WGS84). Projection and 1 000-meter grid:Universal Transverse Mercator, Zone 15T This map is not a legal document. Boundaries may be generalized for this map scale. Private lands within government reservations may not be shown. Obtain permission before entering private lands.