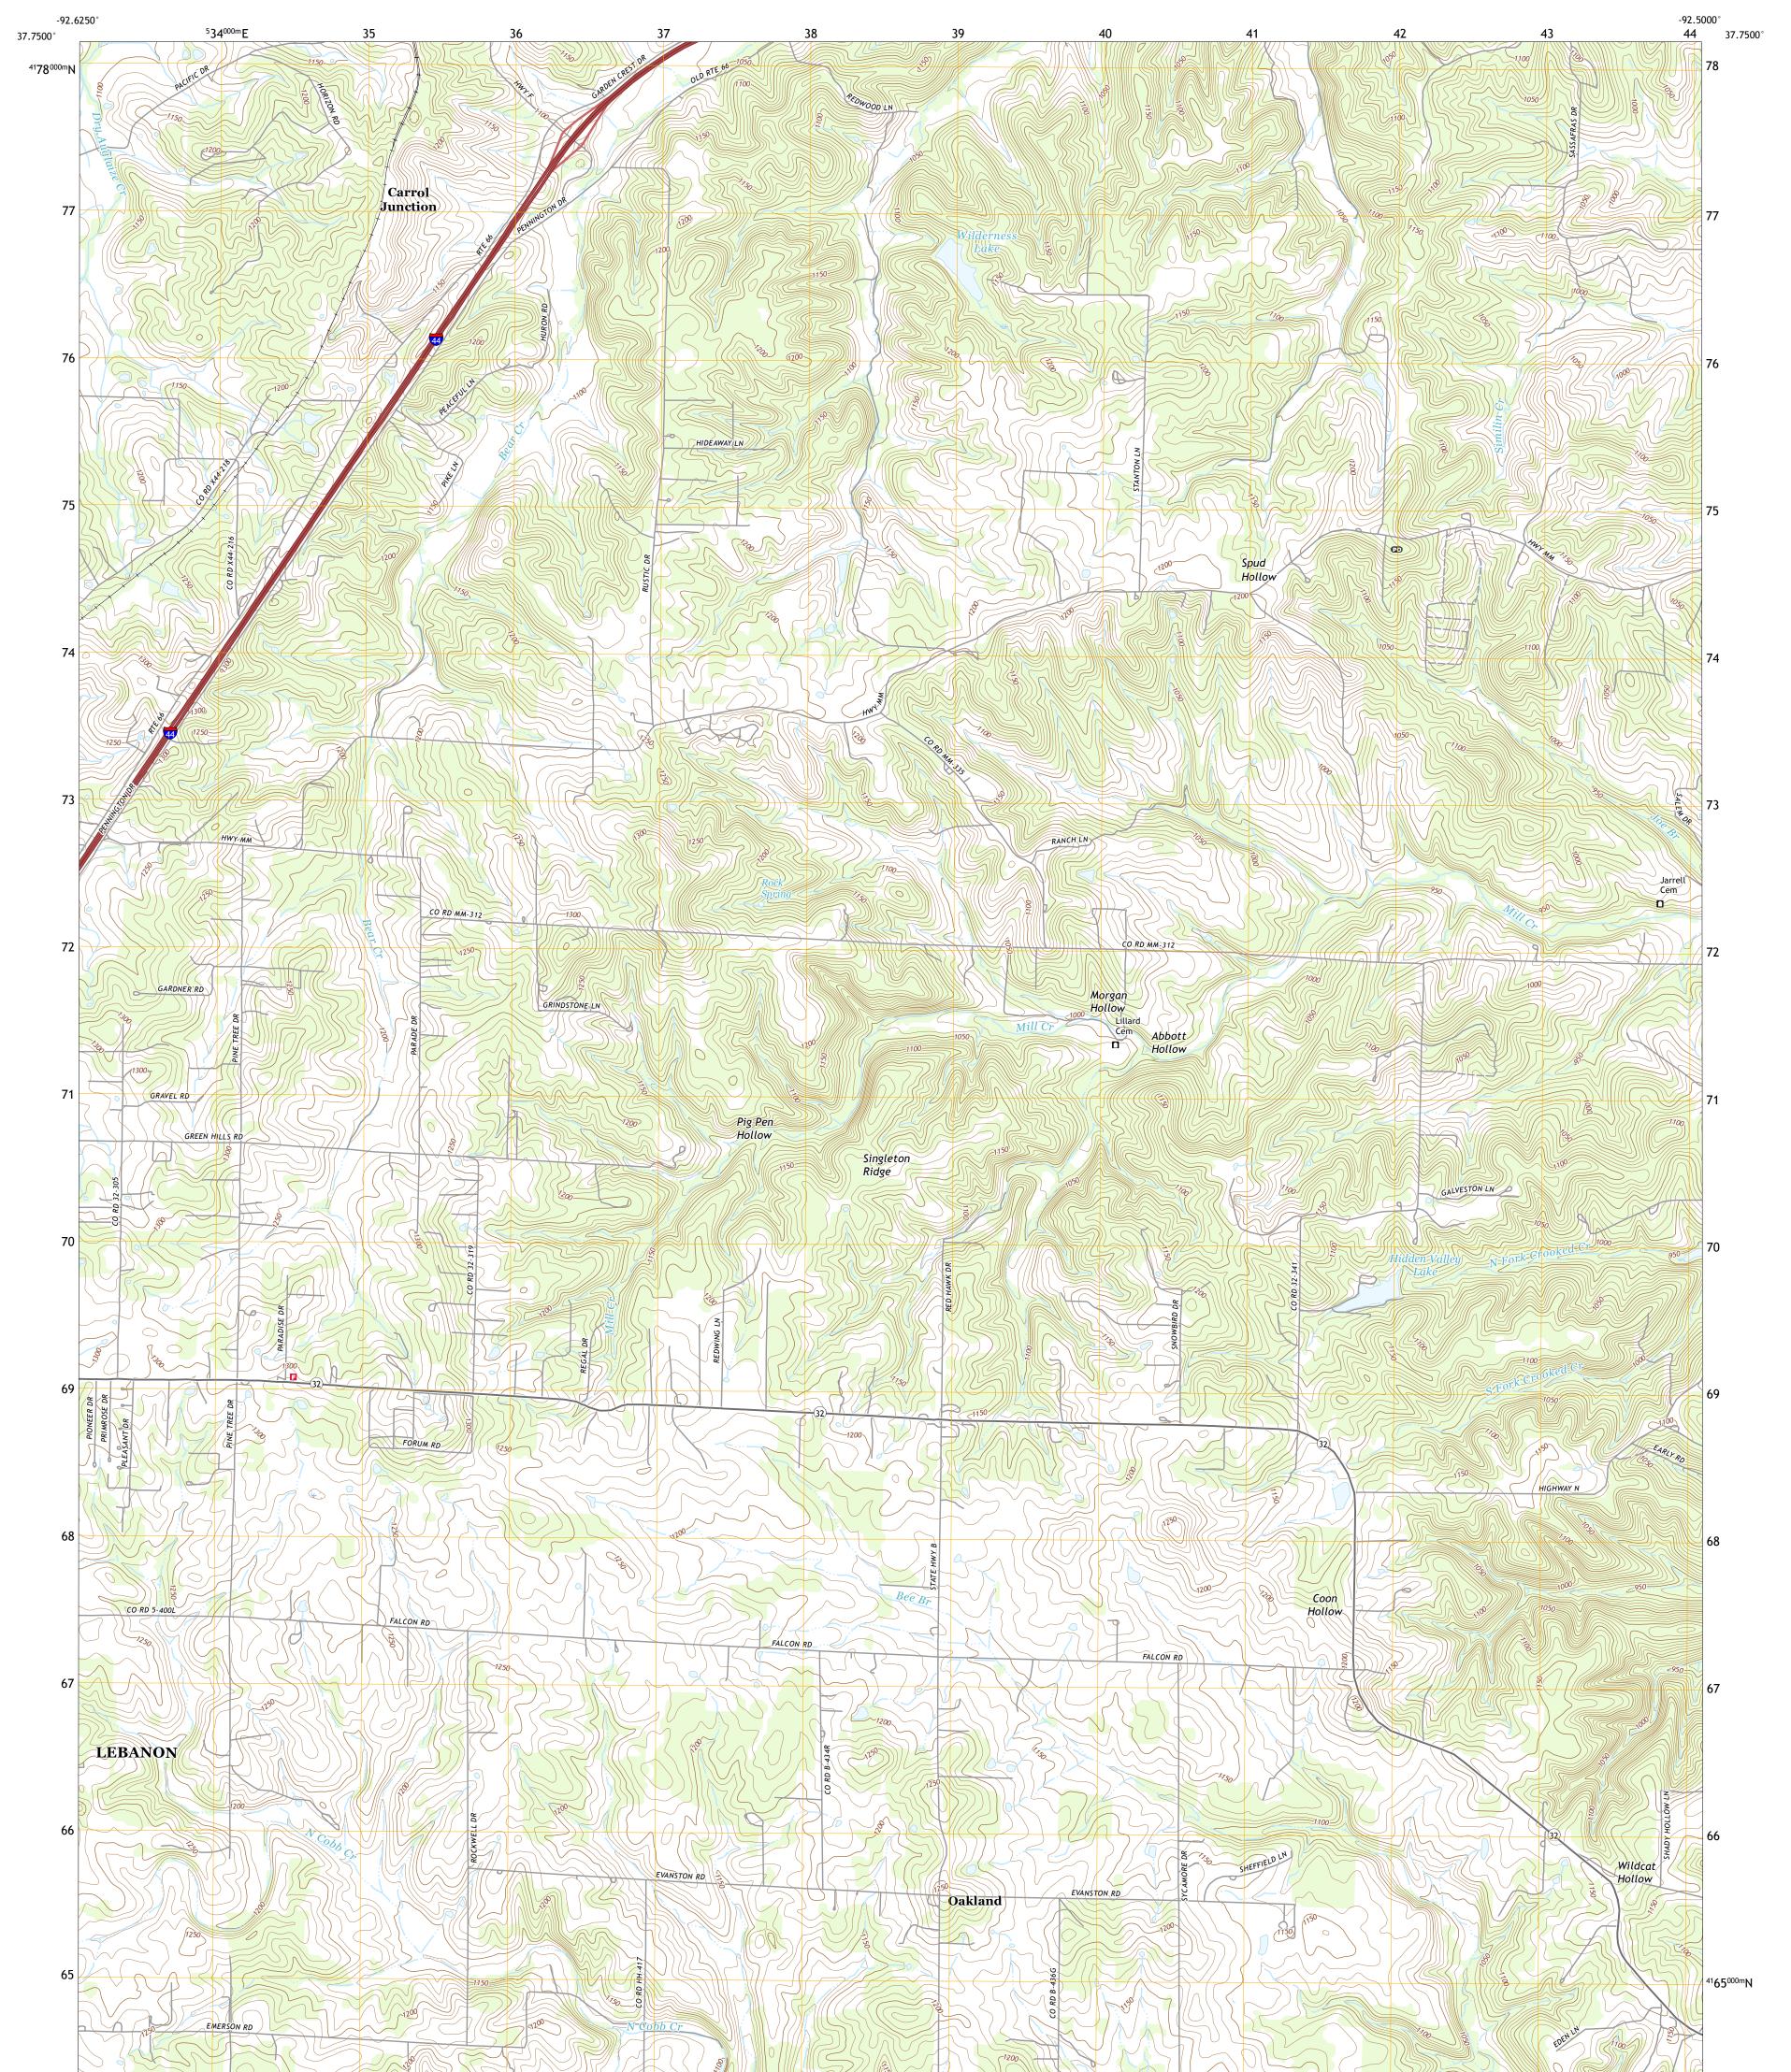

## U.S. DEPARTMENT OF THE INTERIOR U.S. GEOLOGICAL SURVEY

OAKLAND QUADRANGLE MISSOURI - LACLEDE COUNTY 7.5-MINUTE SERIES

Produced by the United States Geological Survey North American Datum of 1983 (NAD83) World Geodetic System of 1984 (WGS84). Projection and 1 000-meter grid:Universal Transverse Mercator, Zone 15S This map is not a legal document. Boundaries may be generalized for this map scale. Private lands within government reservations may not be shown. Obtain permission before entering private lands.

 Imagery......NAIP, August 2016 - October 2016

 Roads.....U.S.
 Bureau, 2016

 Names......GNIS, 1980 - 2016

 Hydrography.....National Hydrography Dataset, 2002 - 2016

 Contours.....National Elevation Dataset, 2005

 Boundaries.....Multiple sources; see metadata file 2014 - 2016

 Public Land Survey System......BLM, 2017

 Wetlands.....FWS National Wetlands Inventory 1984 - 1986