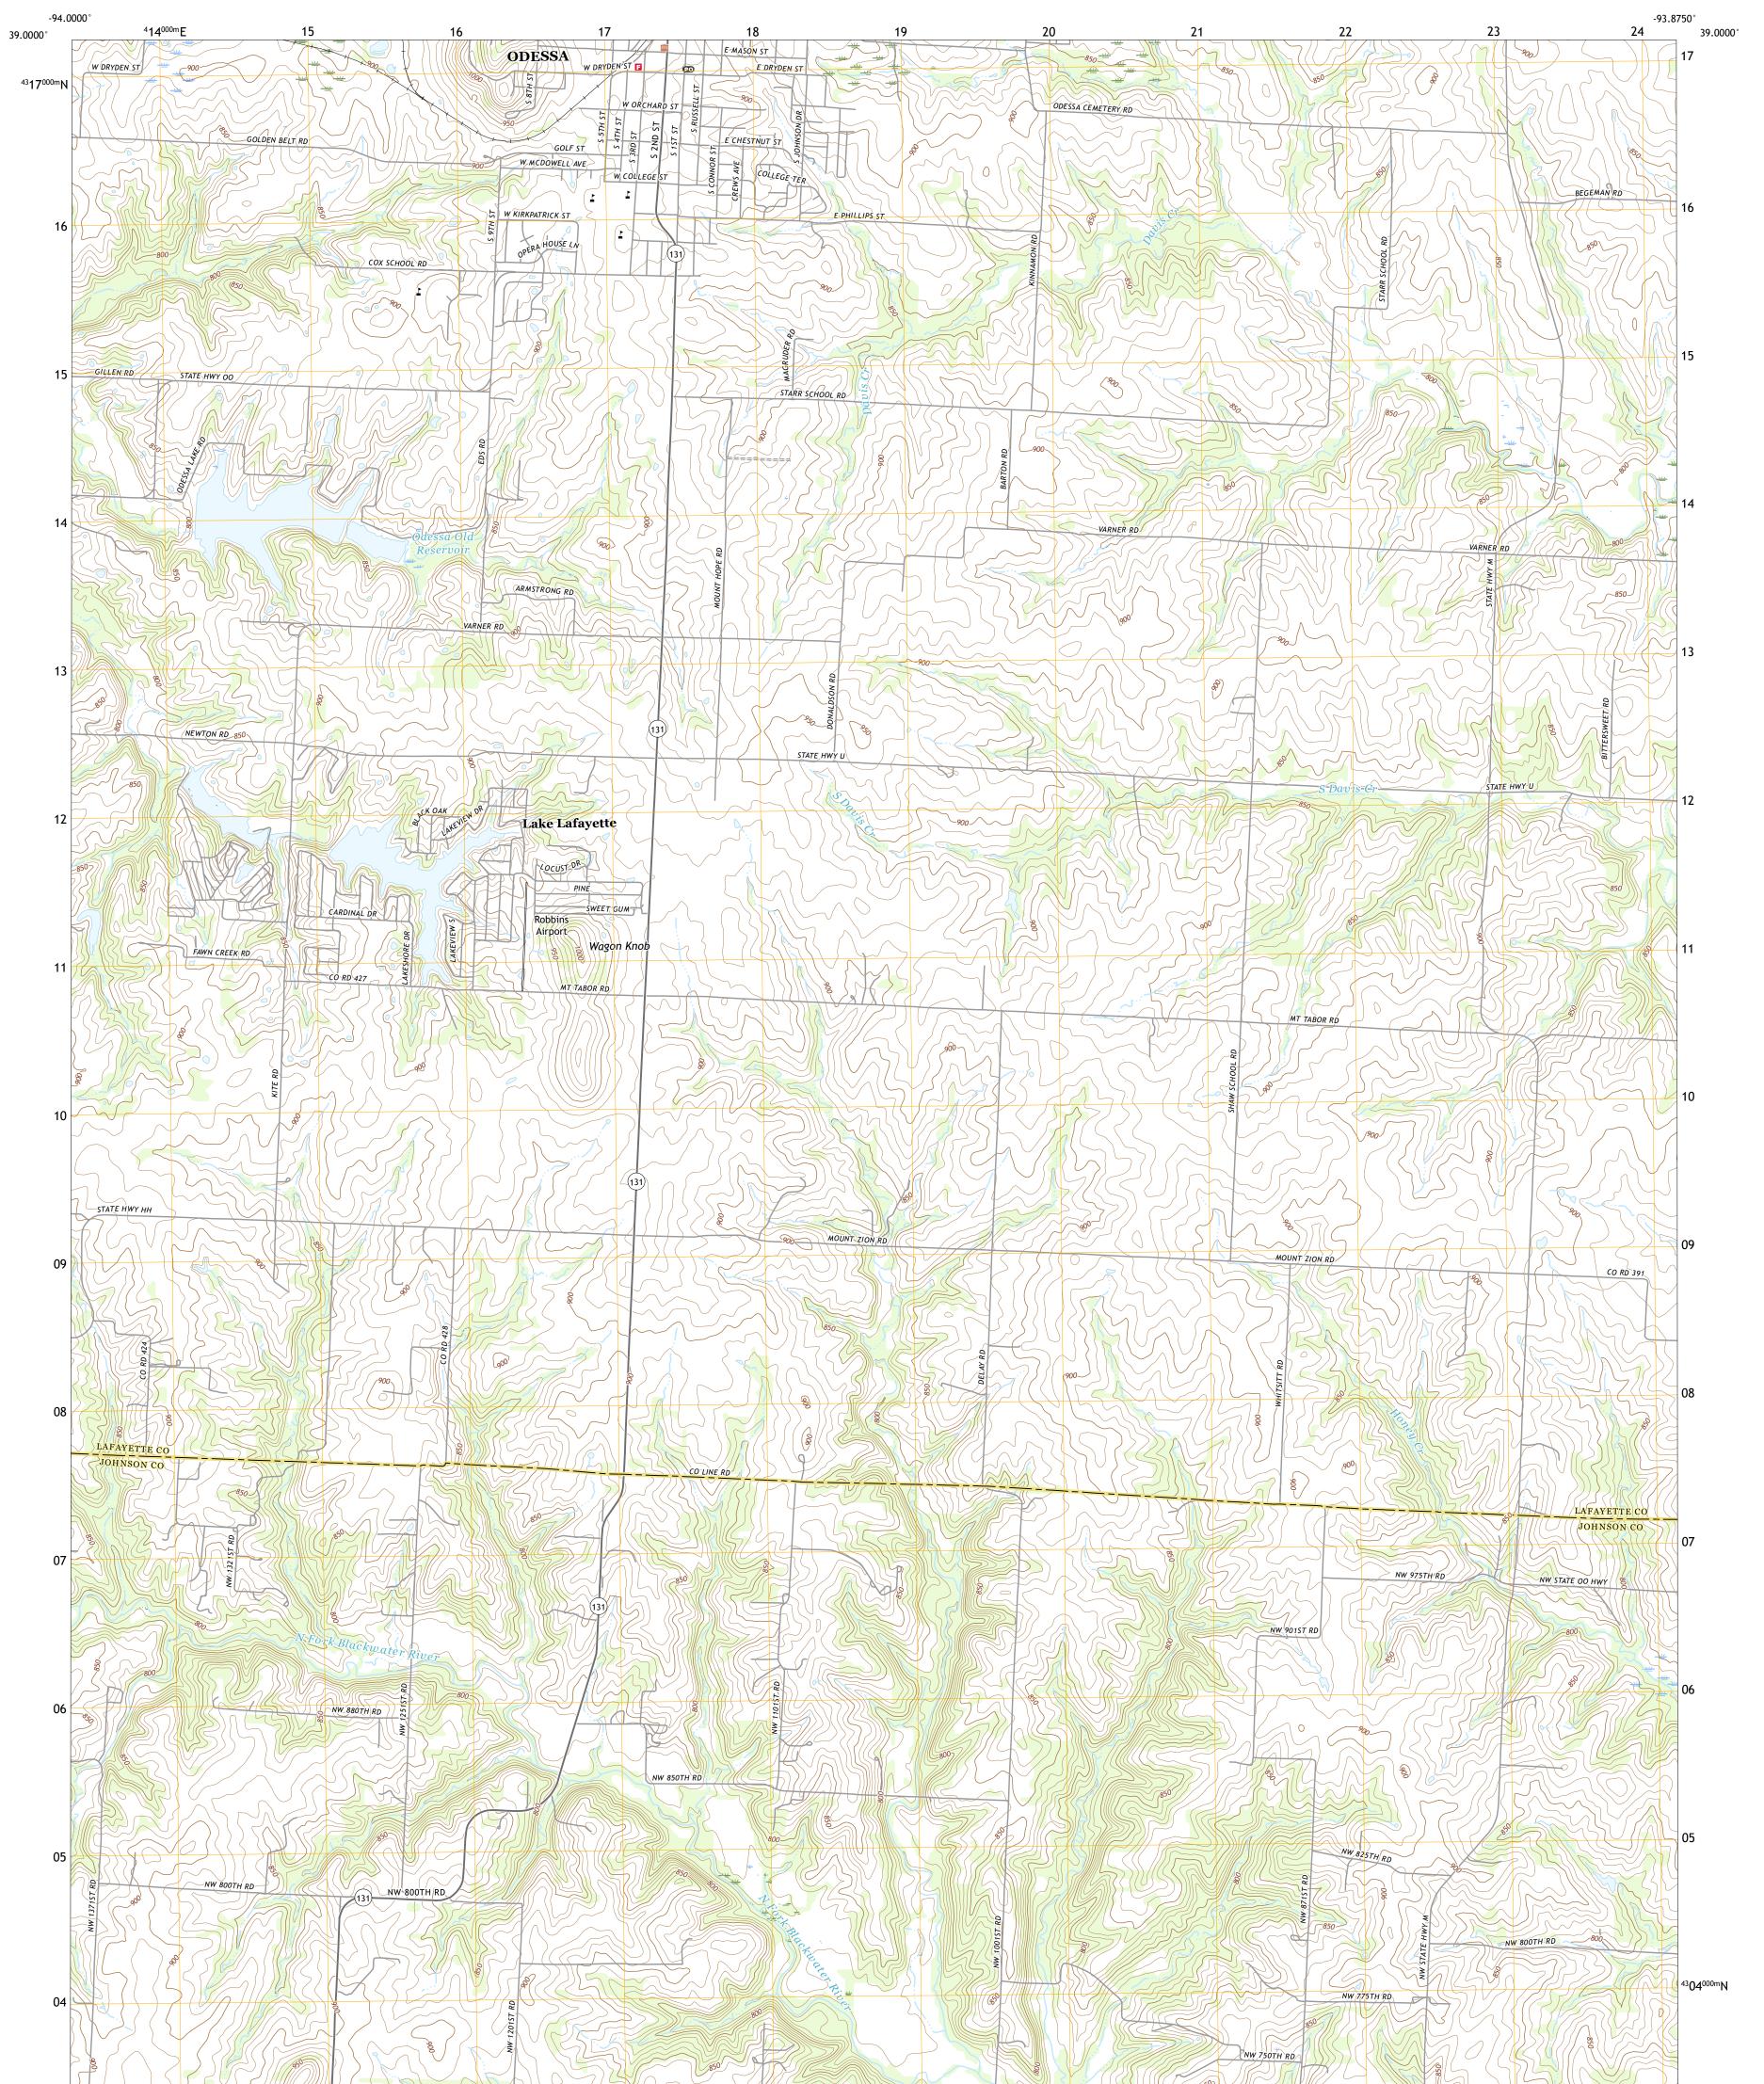

## U.S. DEPARTMENT OF THE INTERIOR U.S. GEOLOGICAL SURVEY

ODESSA SOUTH QUADRANGLE MISSOURI 7.5-MINUTE SERIES

Produced by the United States Geological Survey North American Datum of 1983 (NAD83) World Geodetic System of 1984 (WGS84). Projection and 1 000-meter grid:Universal Transverse Mercator, Zone 15S This map is not a legal document. Boundaries may be generalized for this map scale. Private lands within government reservations may not be shown. Obtain permission before entering private lands.

 Imagery......NAIP, June 2020 - June 2020

 Roads......NAIP, June 2020 - June 2020

 Roads......Naional Bureau, 2016

 Names......GNIS, 1990 - 2020

 Hydrography......GNIS, 1990 - 2020

 Hydrography......National Hydrography Dataset, 2002 - 2018

 Contours......National Elevation Dataset, 2005

 Boundaries......Multiple sources; see metadata file 2018 - 2019

 Public Land Survey System.......BLM, 2020

 Wetlands......FWS National Wetlands Inventory Not Available