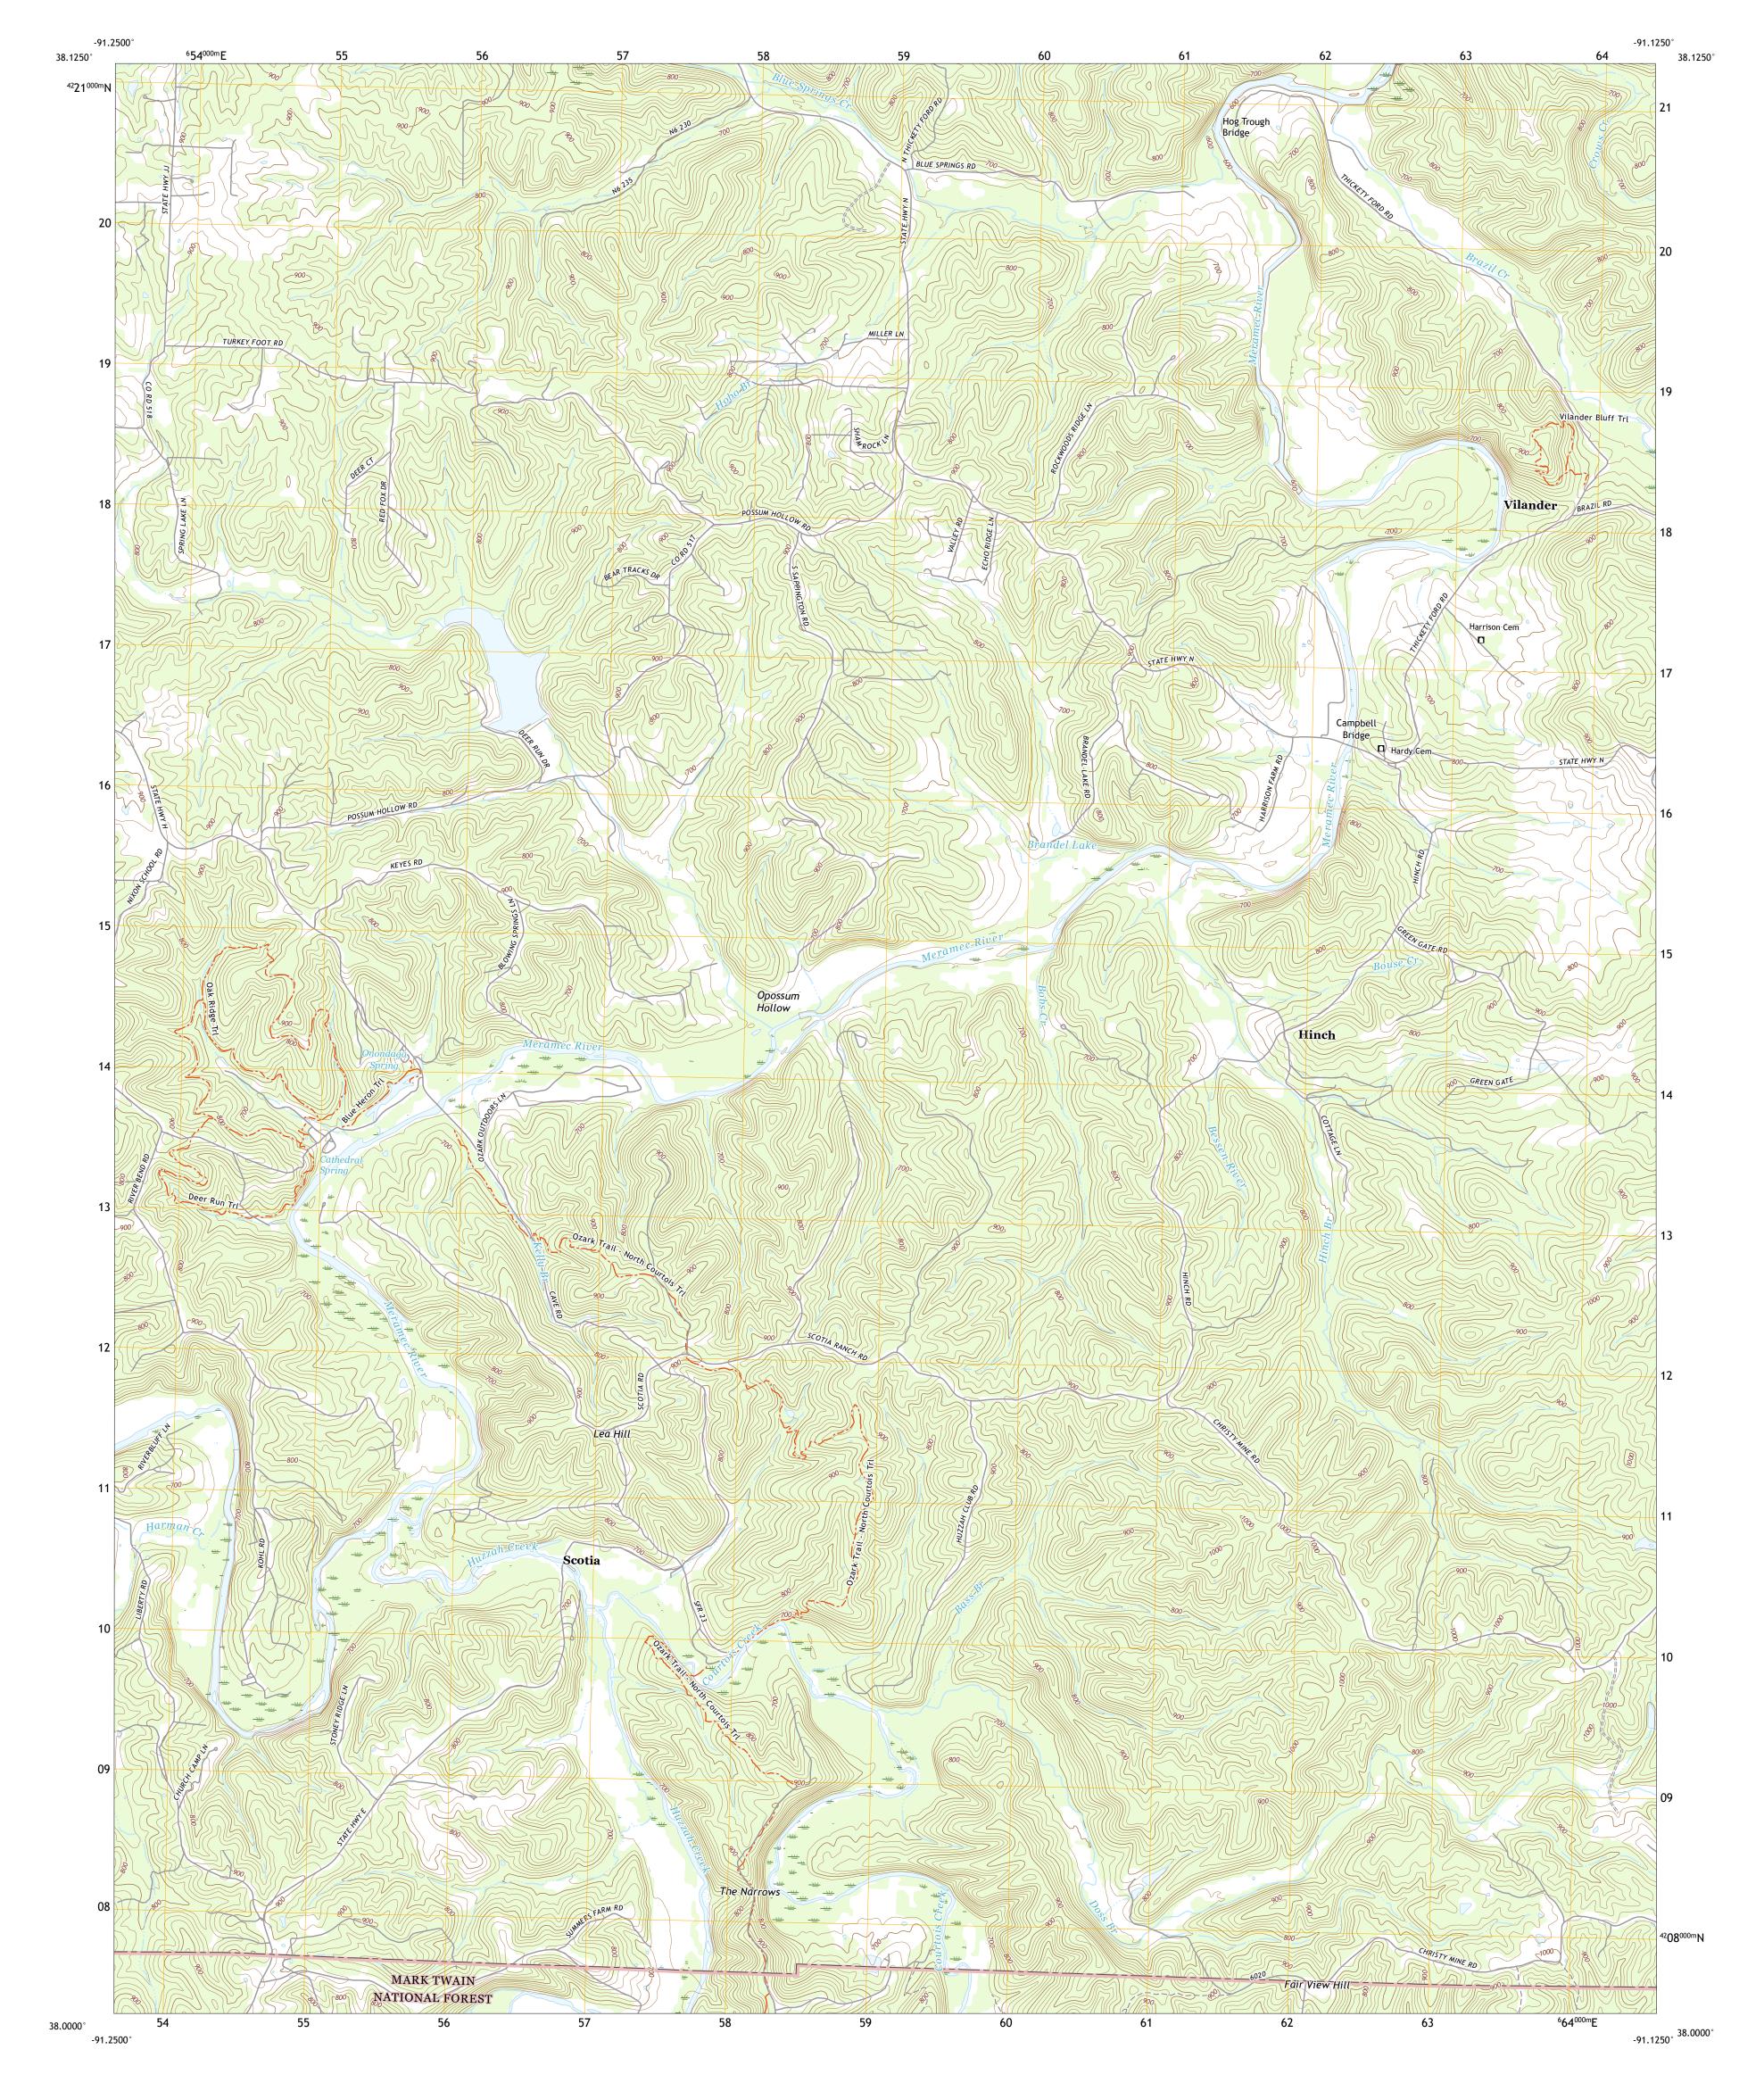

UTS STRATE

ONONDAGA CAVE QUADRANGLE MISSOURI - CRAWFORD COUNTY 7.5-MINUTE SERIES

Produced by the United States Geological Survey North American Datum of 1983 (NAD83) World Geodetic System of 1984 (WGS84). Projection and 1 000-meter grid:Universal Transverse Mercator, Zone 15S This map is not a legal document. Boundaries may be generalized for this map scale. Private lands within government reservations may not be shown. Obtain permission before entering private lands.