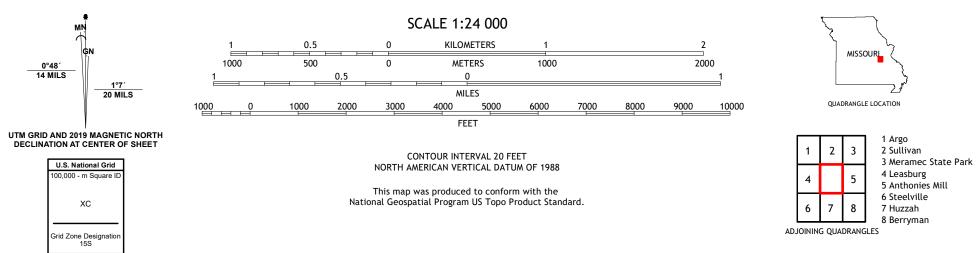

UTS STRATE

ONONDAGA CAVE QUADRANGLE MISSOURI - CRAWFORD COUNTY 7.5-MINUTE SERIES

Produced by the United States Geological Survey North American Datum of 1983 (NAD83) World Geodetic System of 1984 (WGS84). Projection and 1 000-meter grid:Universal Transverse Mercator, Zone 15S This map is not a legal document. Boundaries may be generalized for this map scale. Private lands within government reservations may not be shown. Obtain permission before entering private lands.