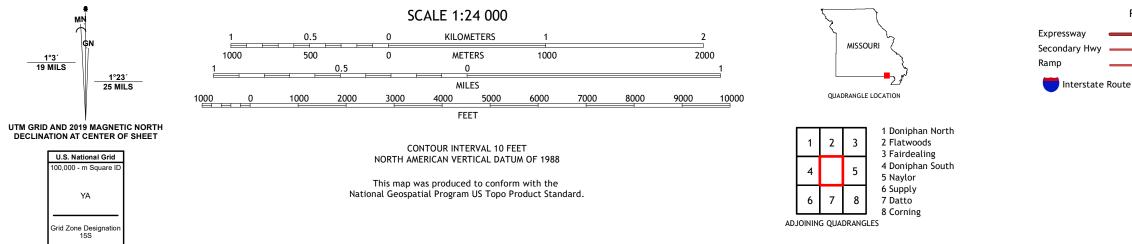

## U.S. DEPARTMENT OF THE INTERIOR U.S. GEOLOGICAL SURVEY

OXLY QUADRANGLE MISSOURI - RIPLEY COUNTY 7.5-MINUTE SERIES

Produced by the United States Geological Survey North American Datum of 1983 (NAD83) World Geodetic System of 1984 (WGS84). Projection and 1 000-meter grid:Universal Transverse Mercator, Zone 15S This map is not a legal document. Boundaries may be generalized for this map scale. Private lands within government reservations may not be shown. Obtain permission before entering private lands.