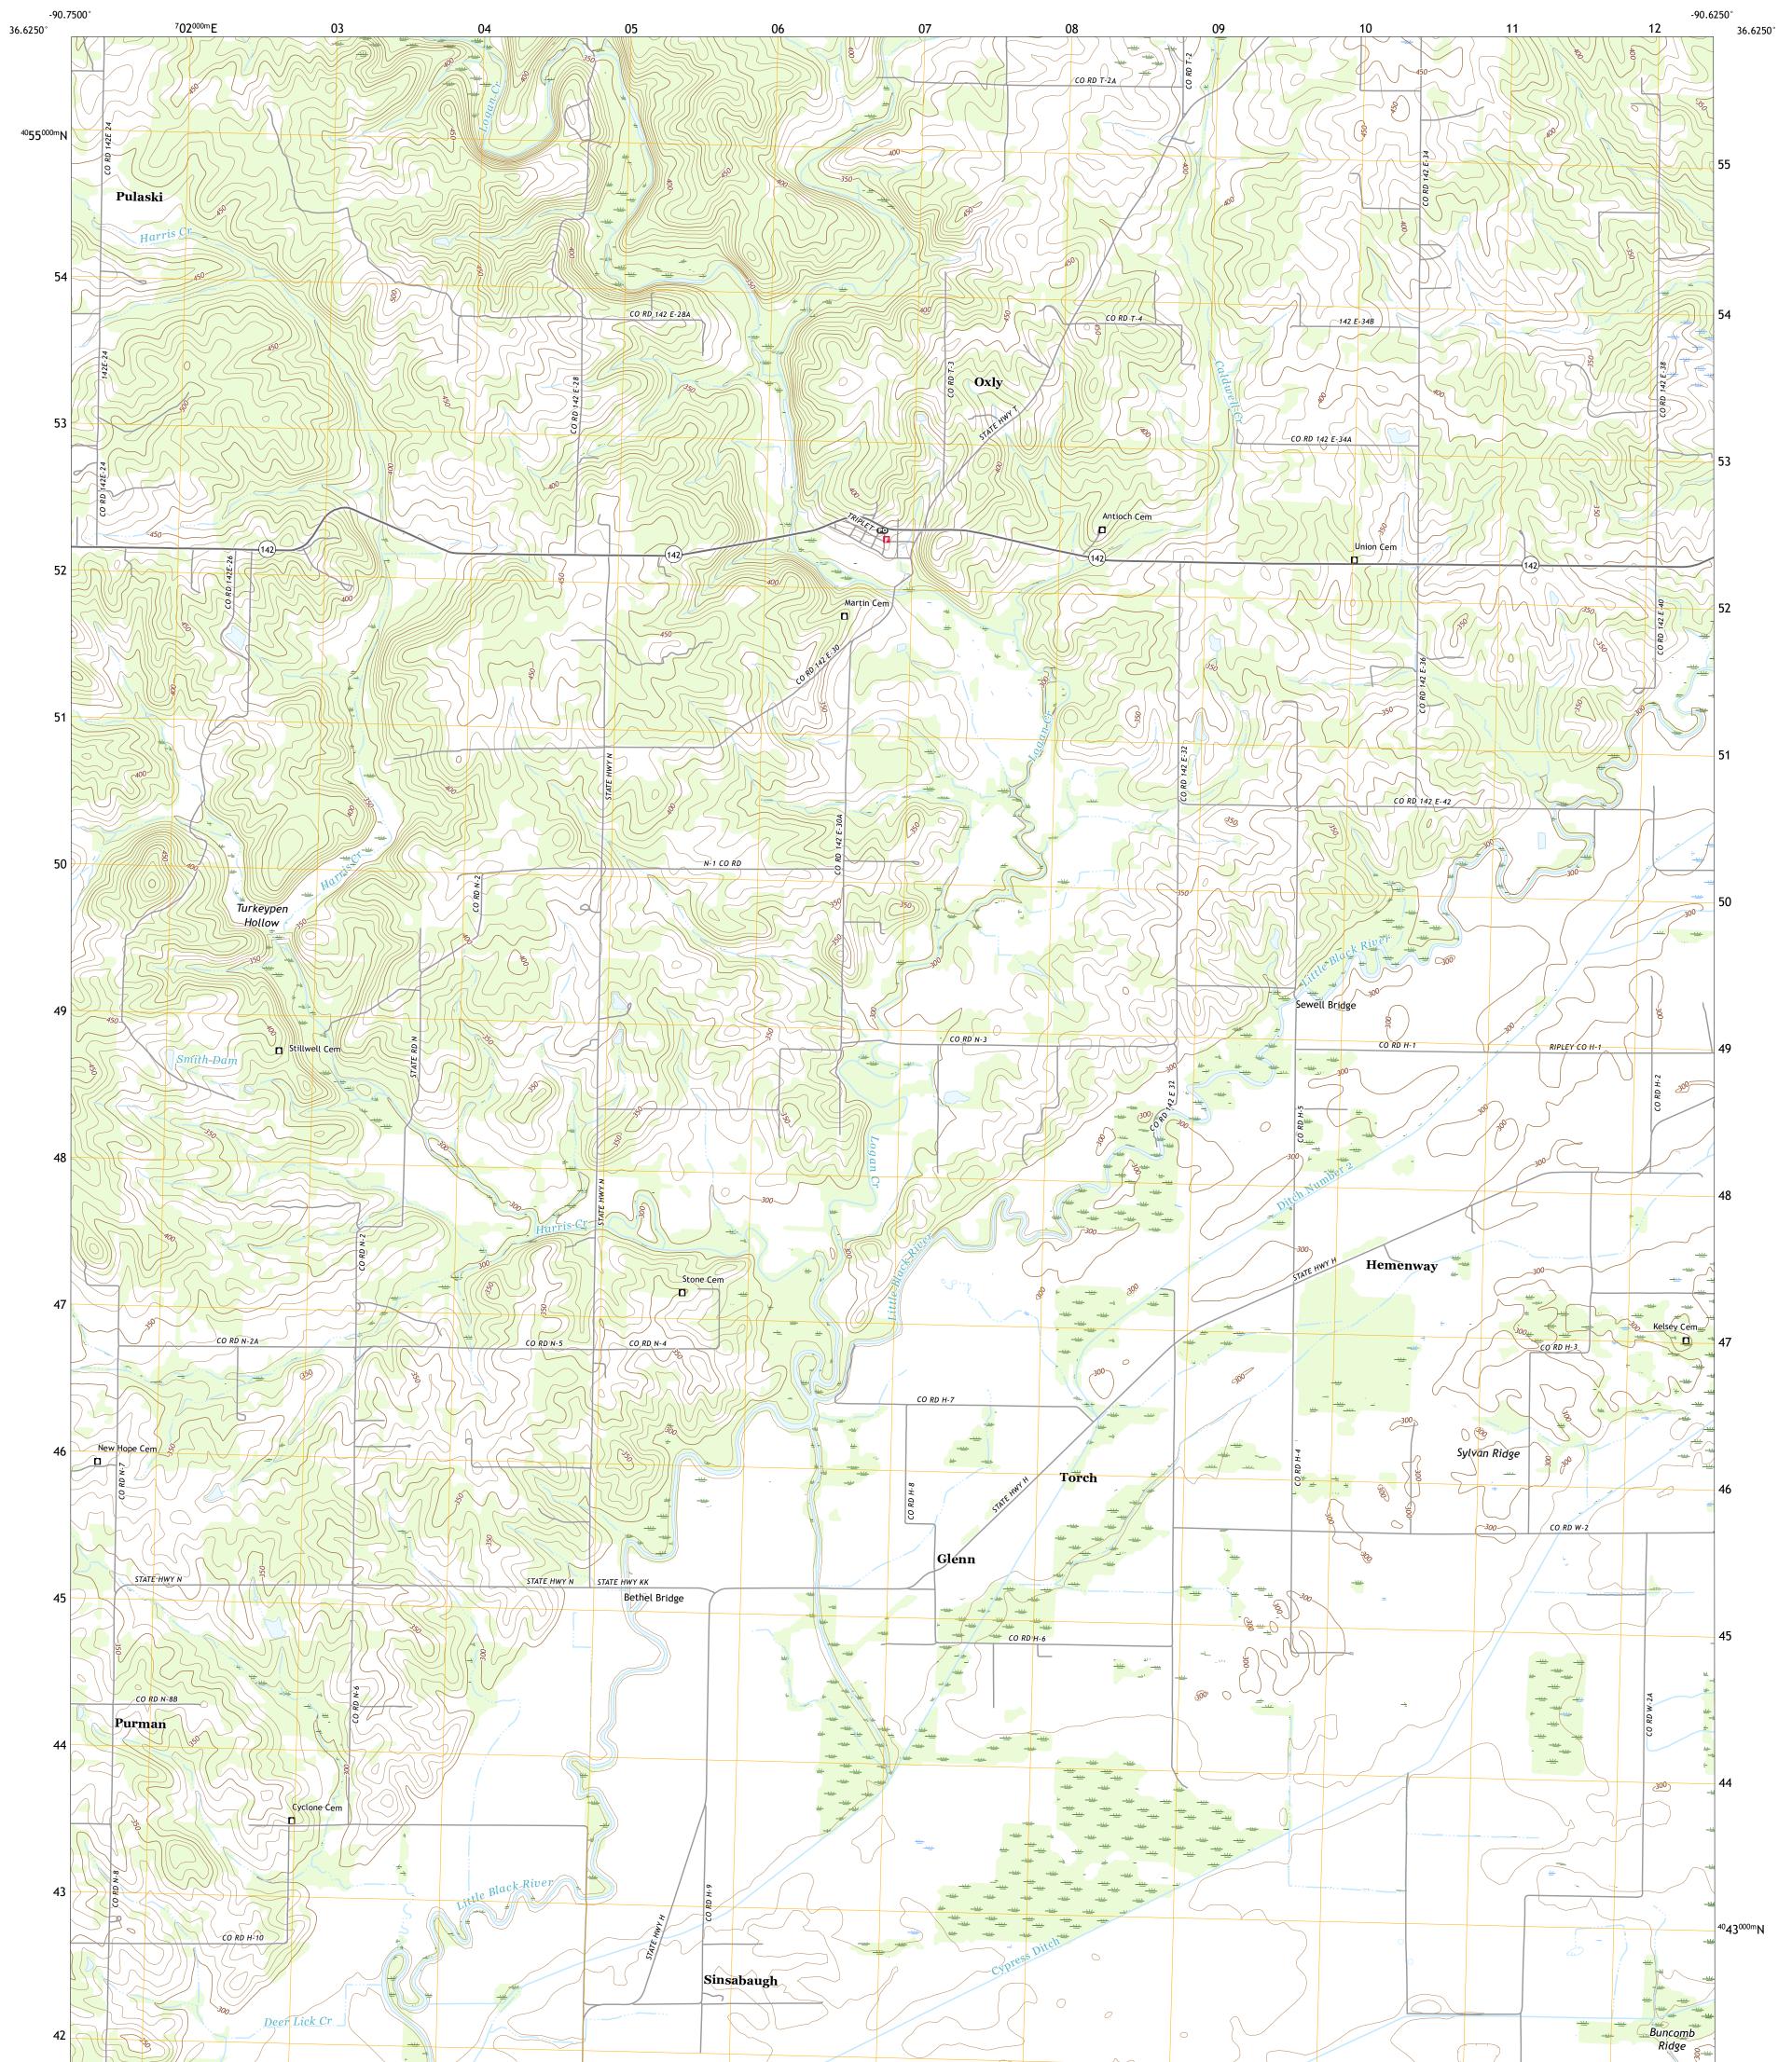

## U.S. DEPARTMENT OF THE INTERIOR U.S. GEOLOGICAL SURVEY

OXLY QUADRANGLE MISSOURI - RIPLEY COUNTY 7.5-MINUTE SERIES

Produced by the United States Geological Survey North American Datum of 1983 (NAD83) World Geodetic System of 1984 (WGS84). Projection and 1 000-meter grid:Universal Transverse Mercator, Zone 15S This map is not a legal document. Boundaries may be generalized for this map scale. Private lands within government reservations may not be shown. Obtain permission before entering private lands.