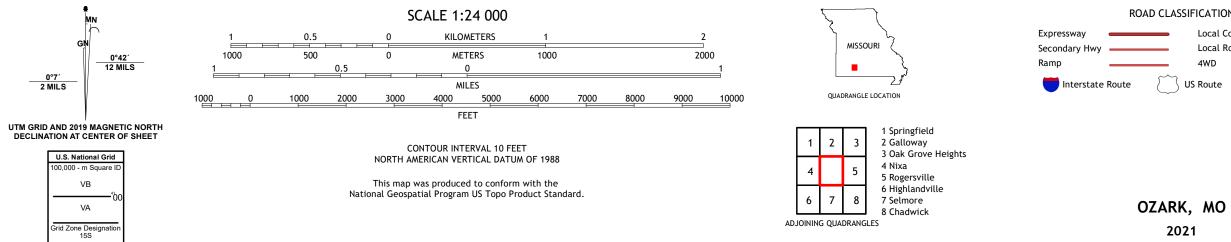

## U.S. DEPARTMENT OF THE INTERIOR U.S. GEOLOGICAL SURVEY

Produced by the United States Geological Survey North American Datum of 1983 (NAD83) World Geodetic System of 1984 (WGS84). Projection and 1 000-meter grid: Universal Transverse Mercator, Zone 15S This map is not a legal document. Boundaries may be generalized for this map scale. Private lands within government reservations may not be shown. Obtain permission before entering private lands.

Imagery..... Roads...... ..........NAIP, July 2020 - July 2020 U.S. Census Bureau, 2016 ......GNIS, 1980 - 2020 Names.....  0°7′ 2 MILS

2021