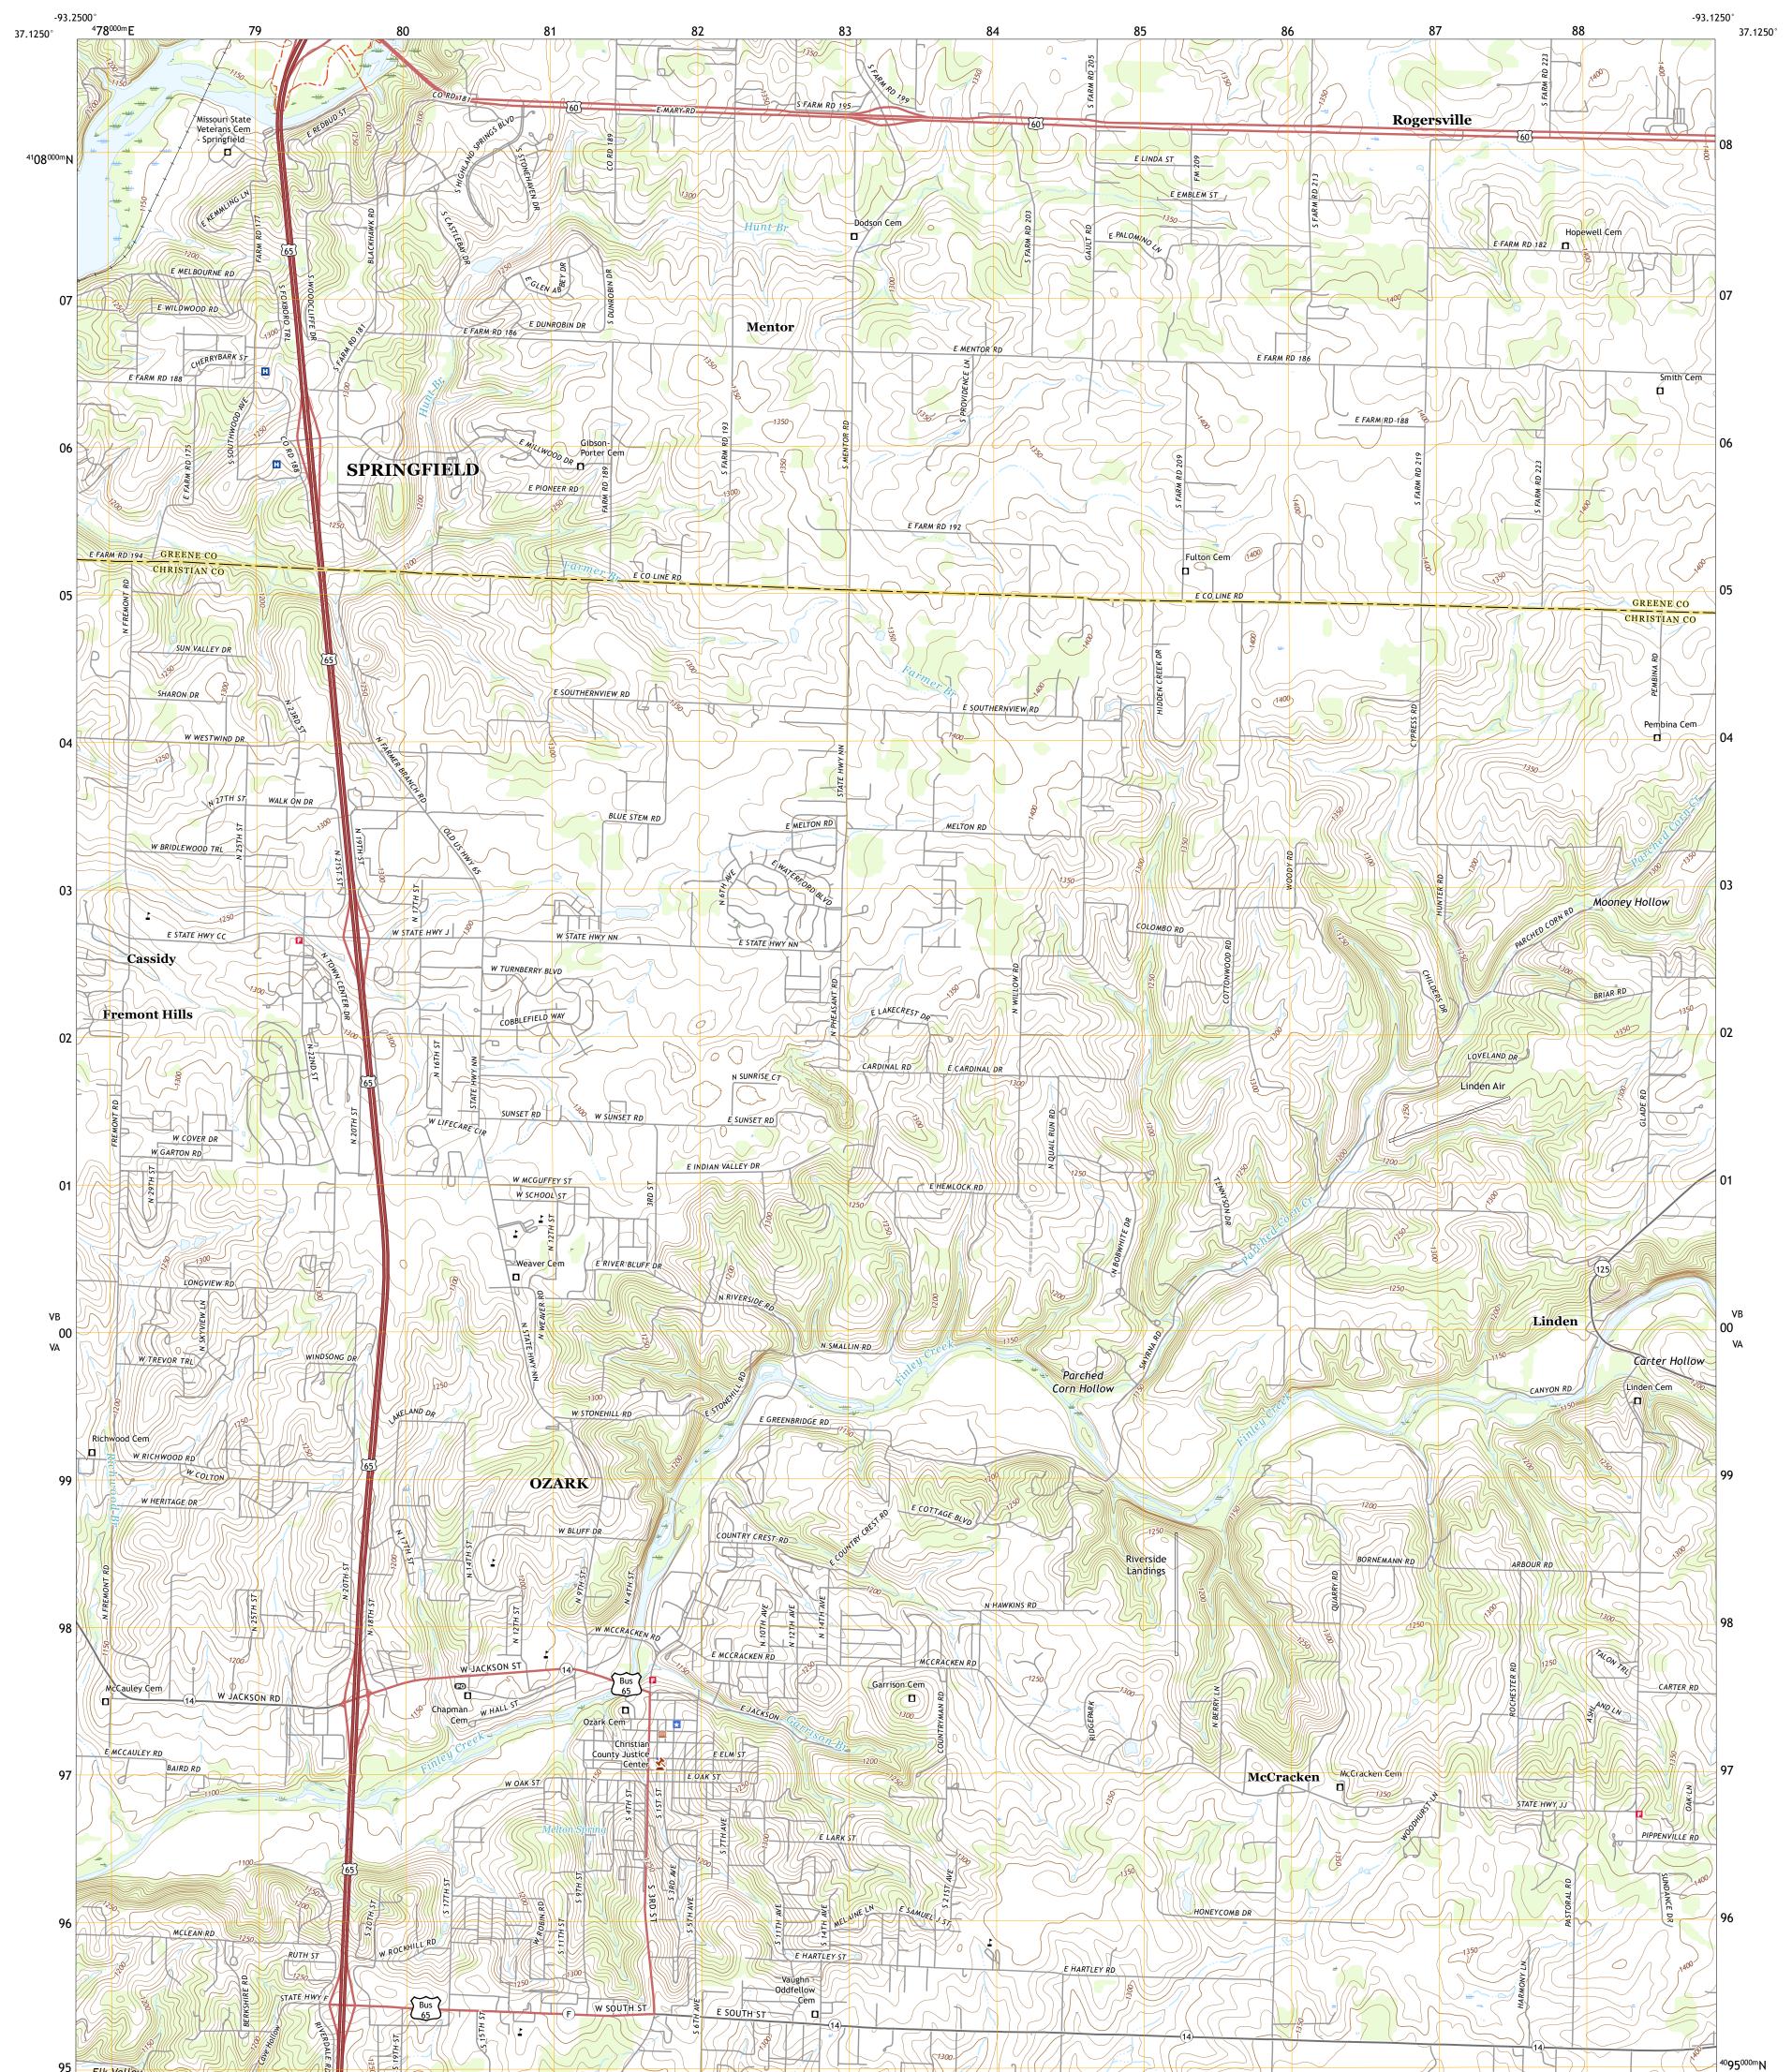

## U.S. DEPARTMENT OF THE INTERIOR U.S. GEOLOGICAL SURVEY

Produced by the United States Geological Survey North American Datum of 1983 (NAD83) World Geodetic System of 1984 (WGS84). Projection and 1 000-meter grid: Universal Transverse Mercator, Zone 15S This map is not a legal document. Boundaries may be generalized for this map scale. Private lands within government reservations may not be shown. Obtain permission before entering private lands.

Imagery..... Roads...... ..........NAIP, July 2020 - July 2020 U.S. Census Bureau, 2016 ......GNIS, 1980 - 2020 Names.....  0°7′ 2 MILS

2021