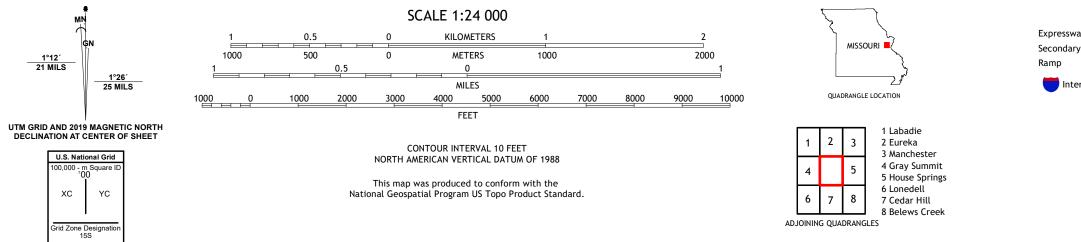

(NAD83) World Geodetic System of 1984 (WGS84). Projection and 1 000-meter grid:Universal Transverse Mercator, Zone 15S This map is not a legal document. Boundaries may be generalized for this map scale. Private lands within government reservations may not be shown. Obtain permission before entering private lands.

 Imagery......NAIP, July 2020 - July 2020

 Roads......NAIP, July 2020 - July 2020

 Roads......Naional Bureau, 2016

 Names......GNIS, 1980 - 2020

 Hydrography......GNIS, 1980 - 2020

 Hydrography......National Hydrography Dataset, 2001 - 2019

 Contours......National Elevation Dataset, 2011

 Boundaries......Multiple sources; see metadata file 2018 - 2019

 Public Land Survey System.......BLM, 2020

 Wetlands......FWS National Wetlands Inventory Not Available

1°12′ 21 MILS





PACIFIC, MO

2021