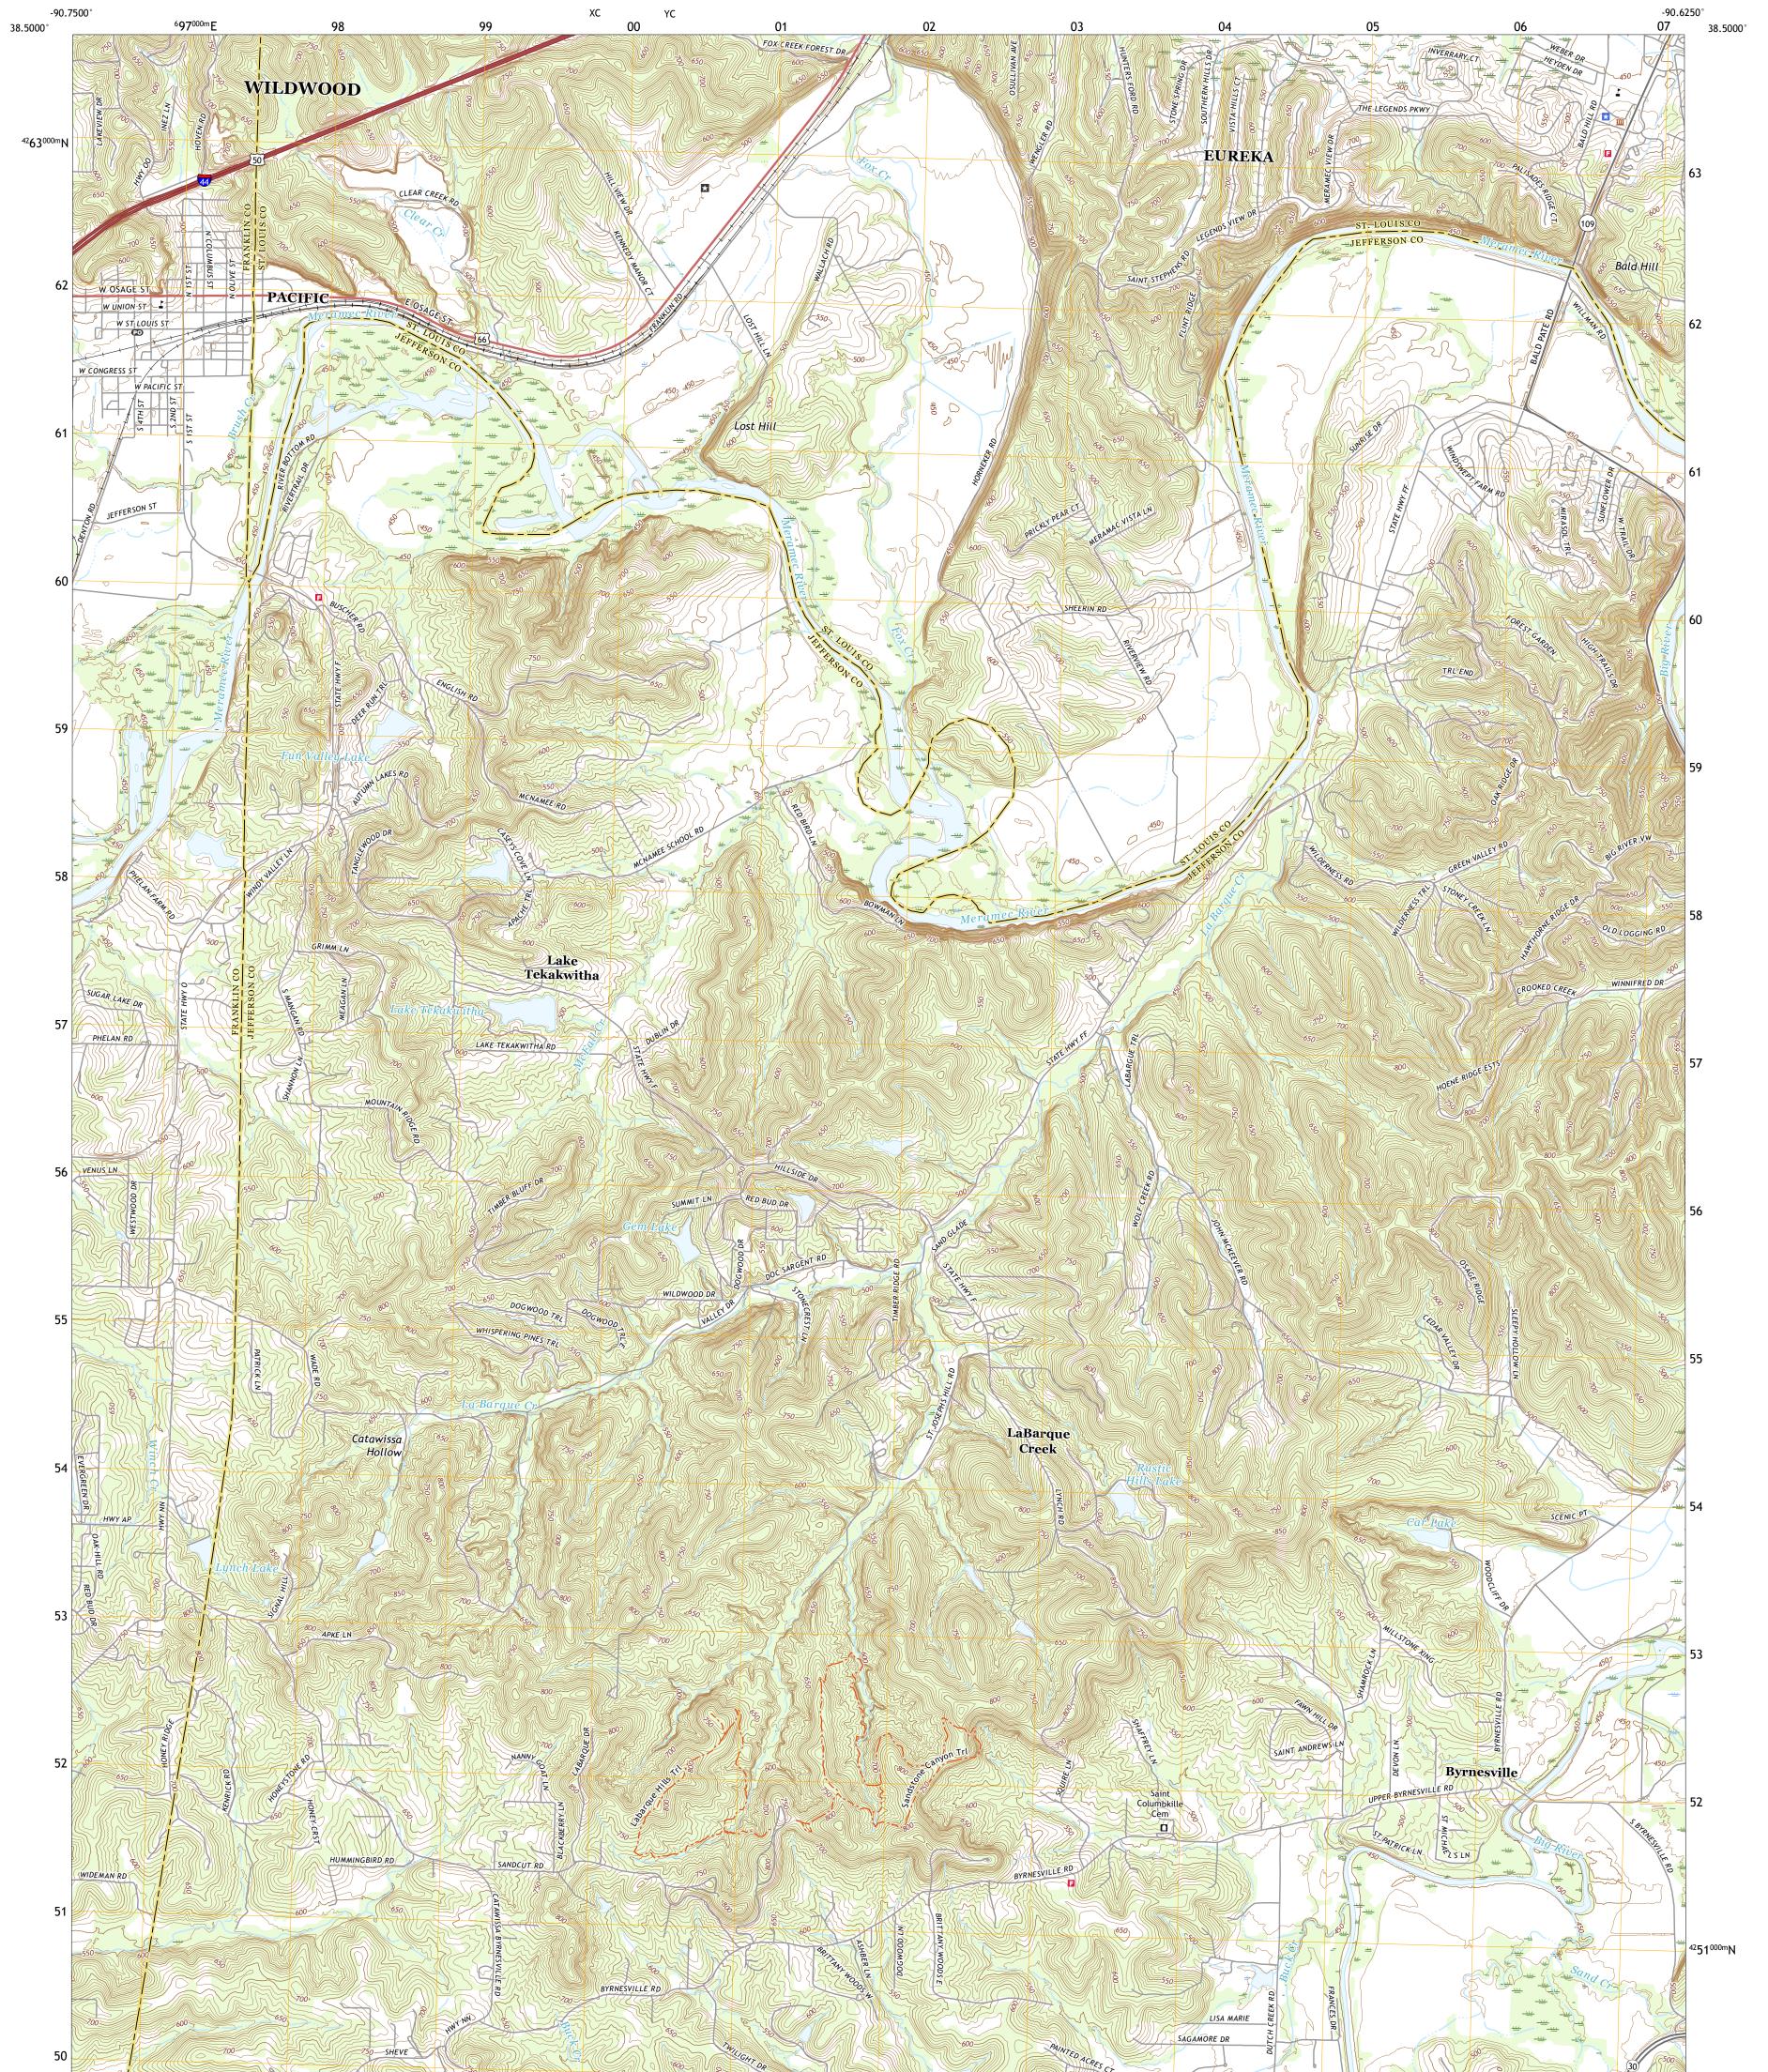

## The National Map US Topo

PACIFIC QUADRANGLE MISSOURI 7.5-MINUTE SERIES

Produced by the United States Geological Survey North American Datum of 1983 (NAD83) World Geodetic System of 1984 (WGS84). Projection and 1 000-meter grid:Universal Transverse Mercator, Zone 15S This map is not a legal document. Boundaries may be generalized for this map scale. Private lands within government reservations may not be shown. Obtain permission before entering private lands.

 Imagery......NAIP, July 2020 - July 2020

 Roads......NAIP, July 2020 - July 2020

 Roads......Naional Bureau, 2016

 Names......GNIS, 1980 - 2020

 Hydrography......GNIS, 1980 - 2020

 Hydrography......National Hydrography Dataset, 2001 - 2019

 Contours......National Elevation Dataset, 2011

 Boundaries......Multiple sources; see metadata file 2018 - 2019

 Public Land Survey System.......BLM, 2020

 Wetlands......FWS National Wetlands Inventory Not Available