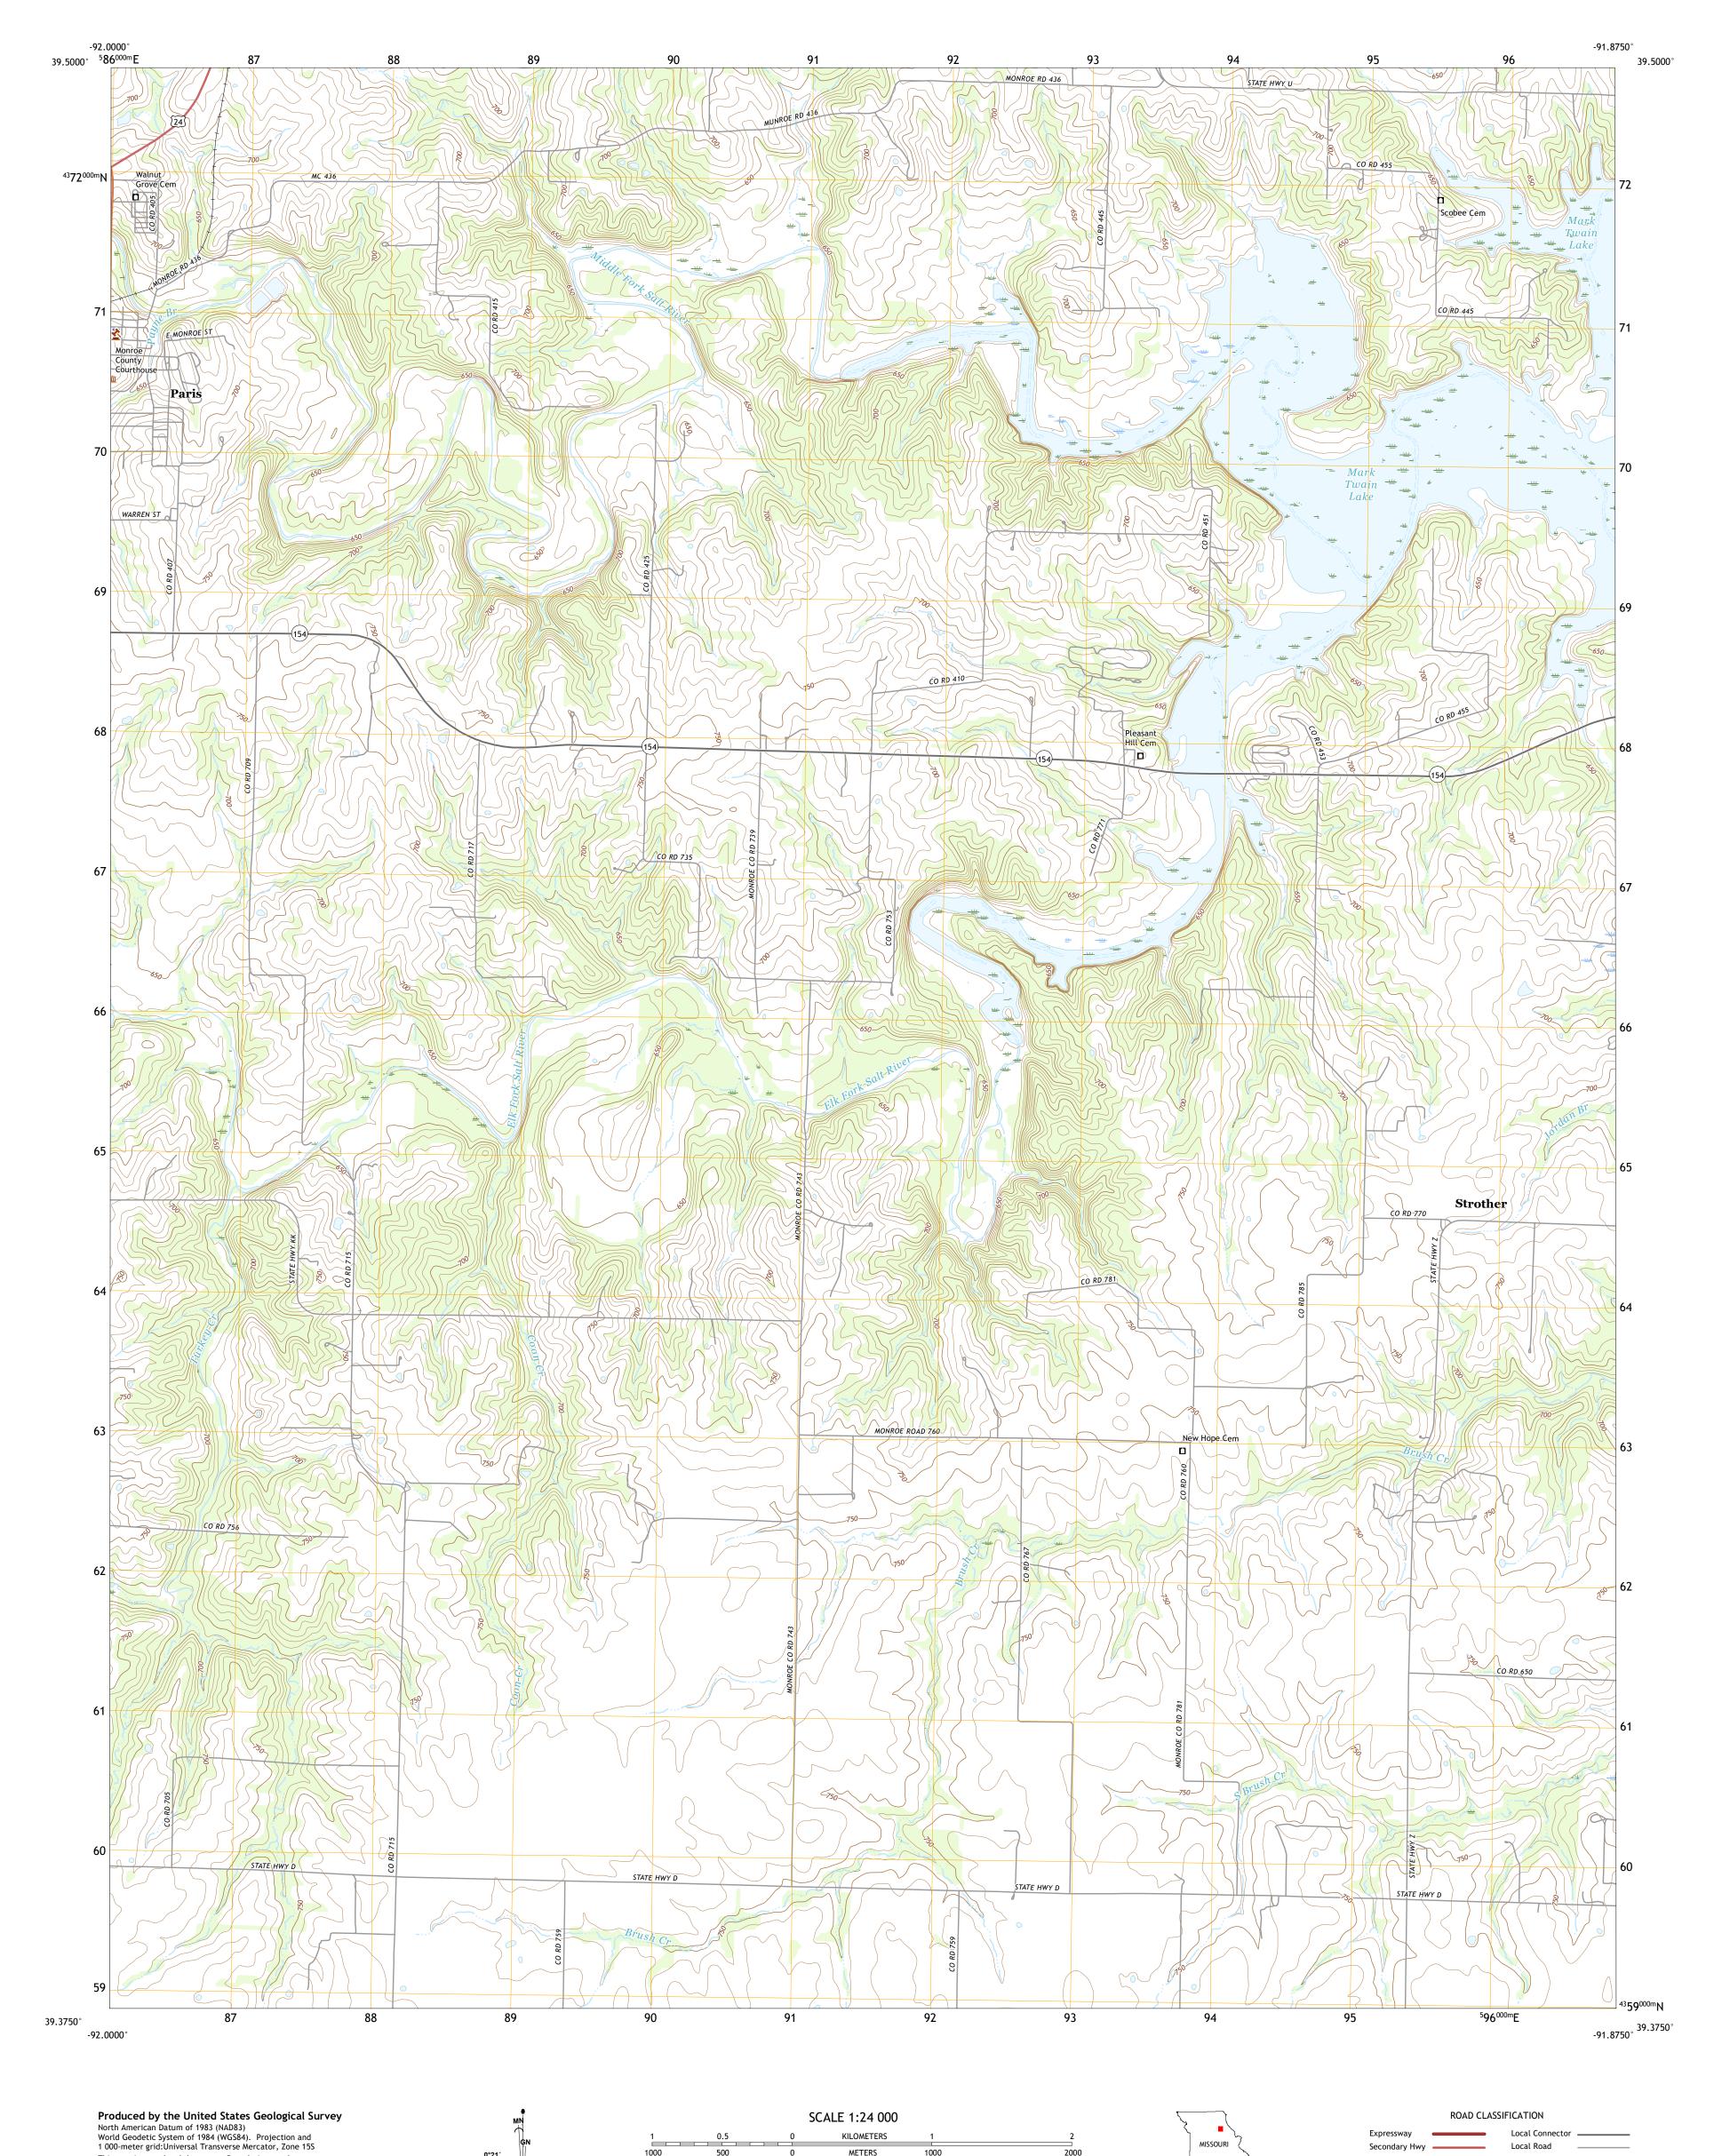

entering private lands.

4WD

State Route

US Route

Ramp

QUADRANGLE LOCATION

ADJOINING QUADRANGLES

1 Granville 2 Goss 3 Stoutsville

4 Paris West 5 Florida 6 Rowena 7 Molino

8 Santa Fe

Interstate Route