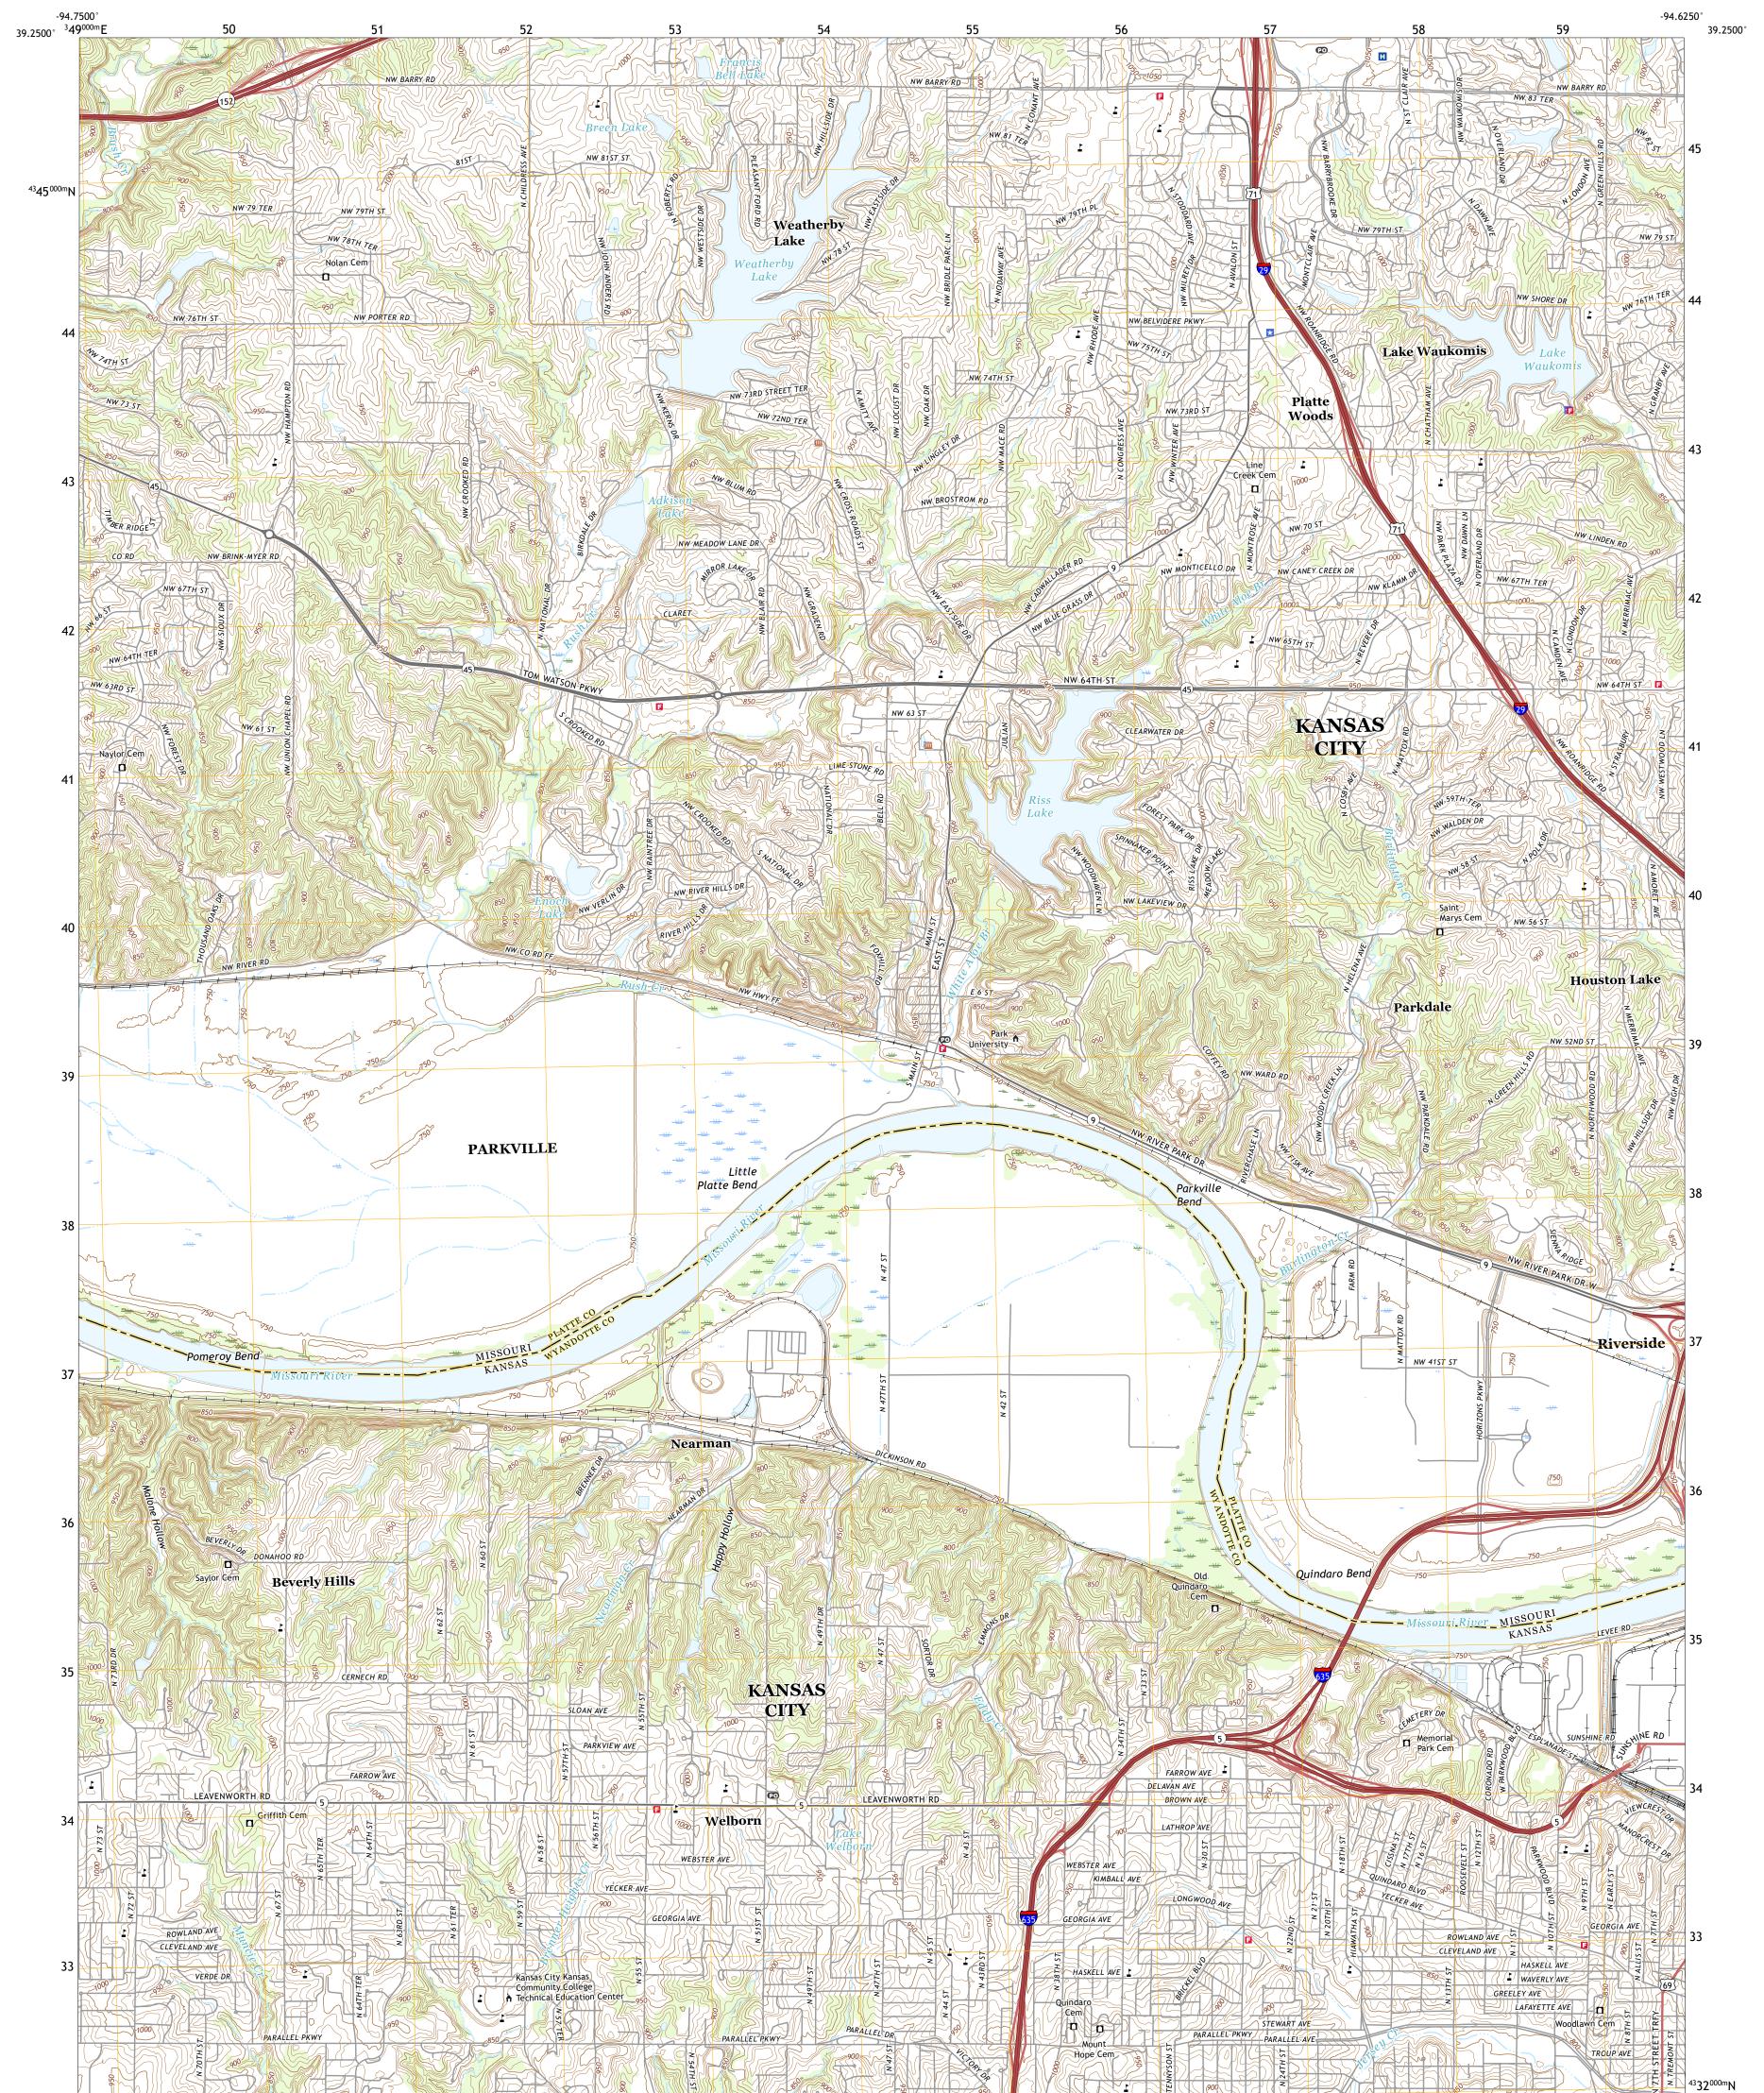

## U.S. DEPARTMENT OF THE INTERIOR U.S. GEOLOGICAL SURVEY

PARKVILLE QUADRANGLE MISSOURI - KANSAS 7.5-MINUTE SERIES

Produced by the United States Geological Survey North American Datum of 1983 (NAD83) World Geodetic System of 1984 (WGS84). Projection and 1 000-meter grid:Universal Transverse Mercator, Zone 155 This map is not a legal document. Boundaries may be generalized for this map scale. Private lands within government reservations may not be shown. Obtain permission before entering private lands.

Imagery......NAIP, August 2017 - June 2020Roads......U.S. Census Bureau, 2015 - 2018Names......GNIS, 1978 - 2020Hydrography.....National Hydrography Dataset, 2001 - 2018Contours.....National Elevation Dataset, 2014Boundaries.....Multiple sources; see metadata file 2018 - 2019Public Land Survey System......BLM, 2016 - 2020Wetlands.....FWS National Wetlands Inventory 1983 - 1986