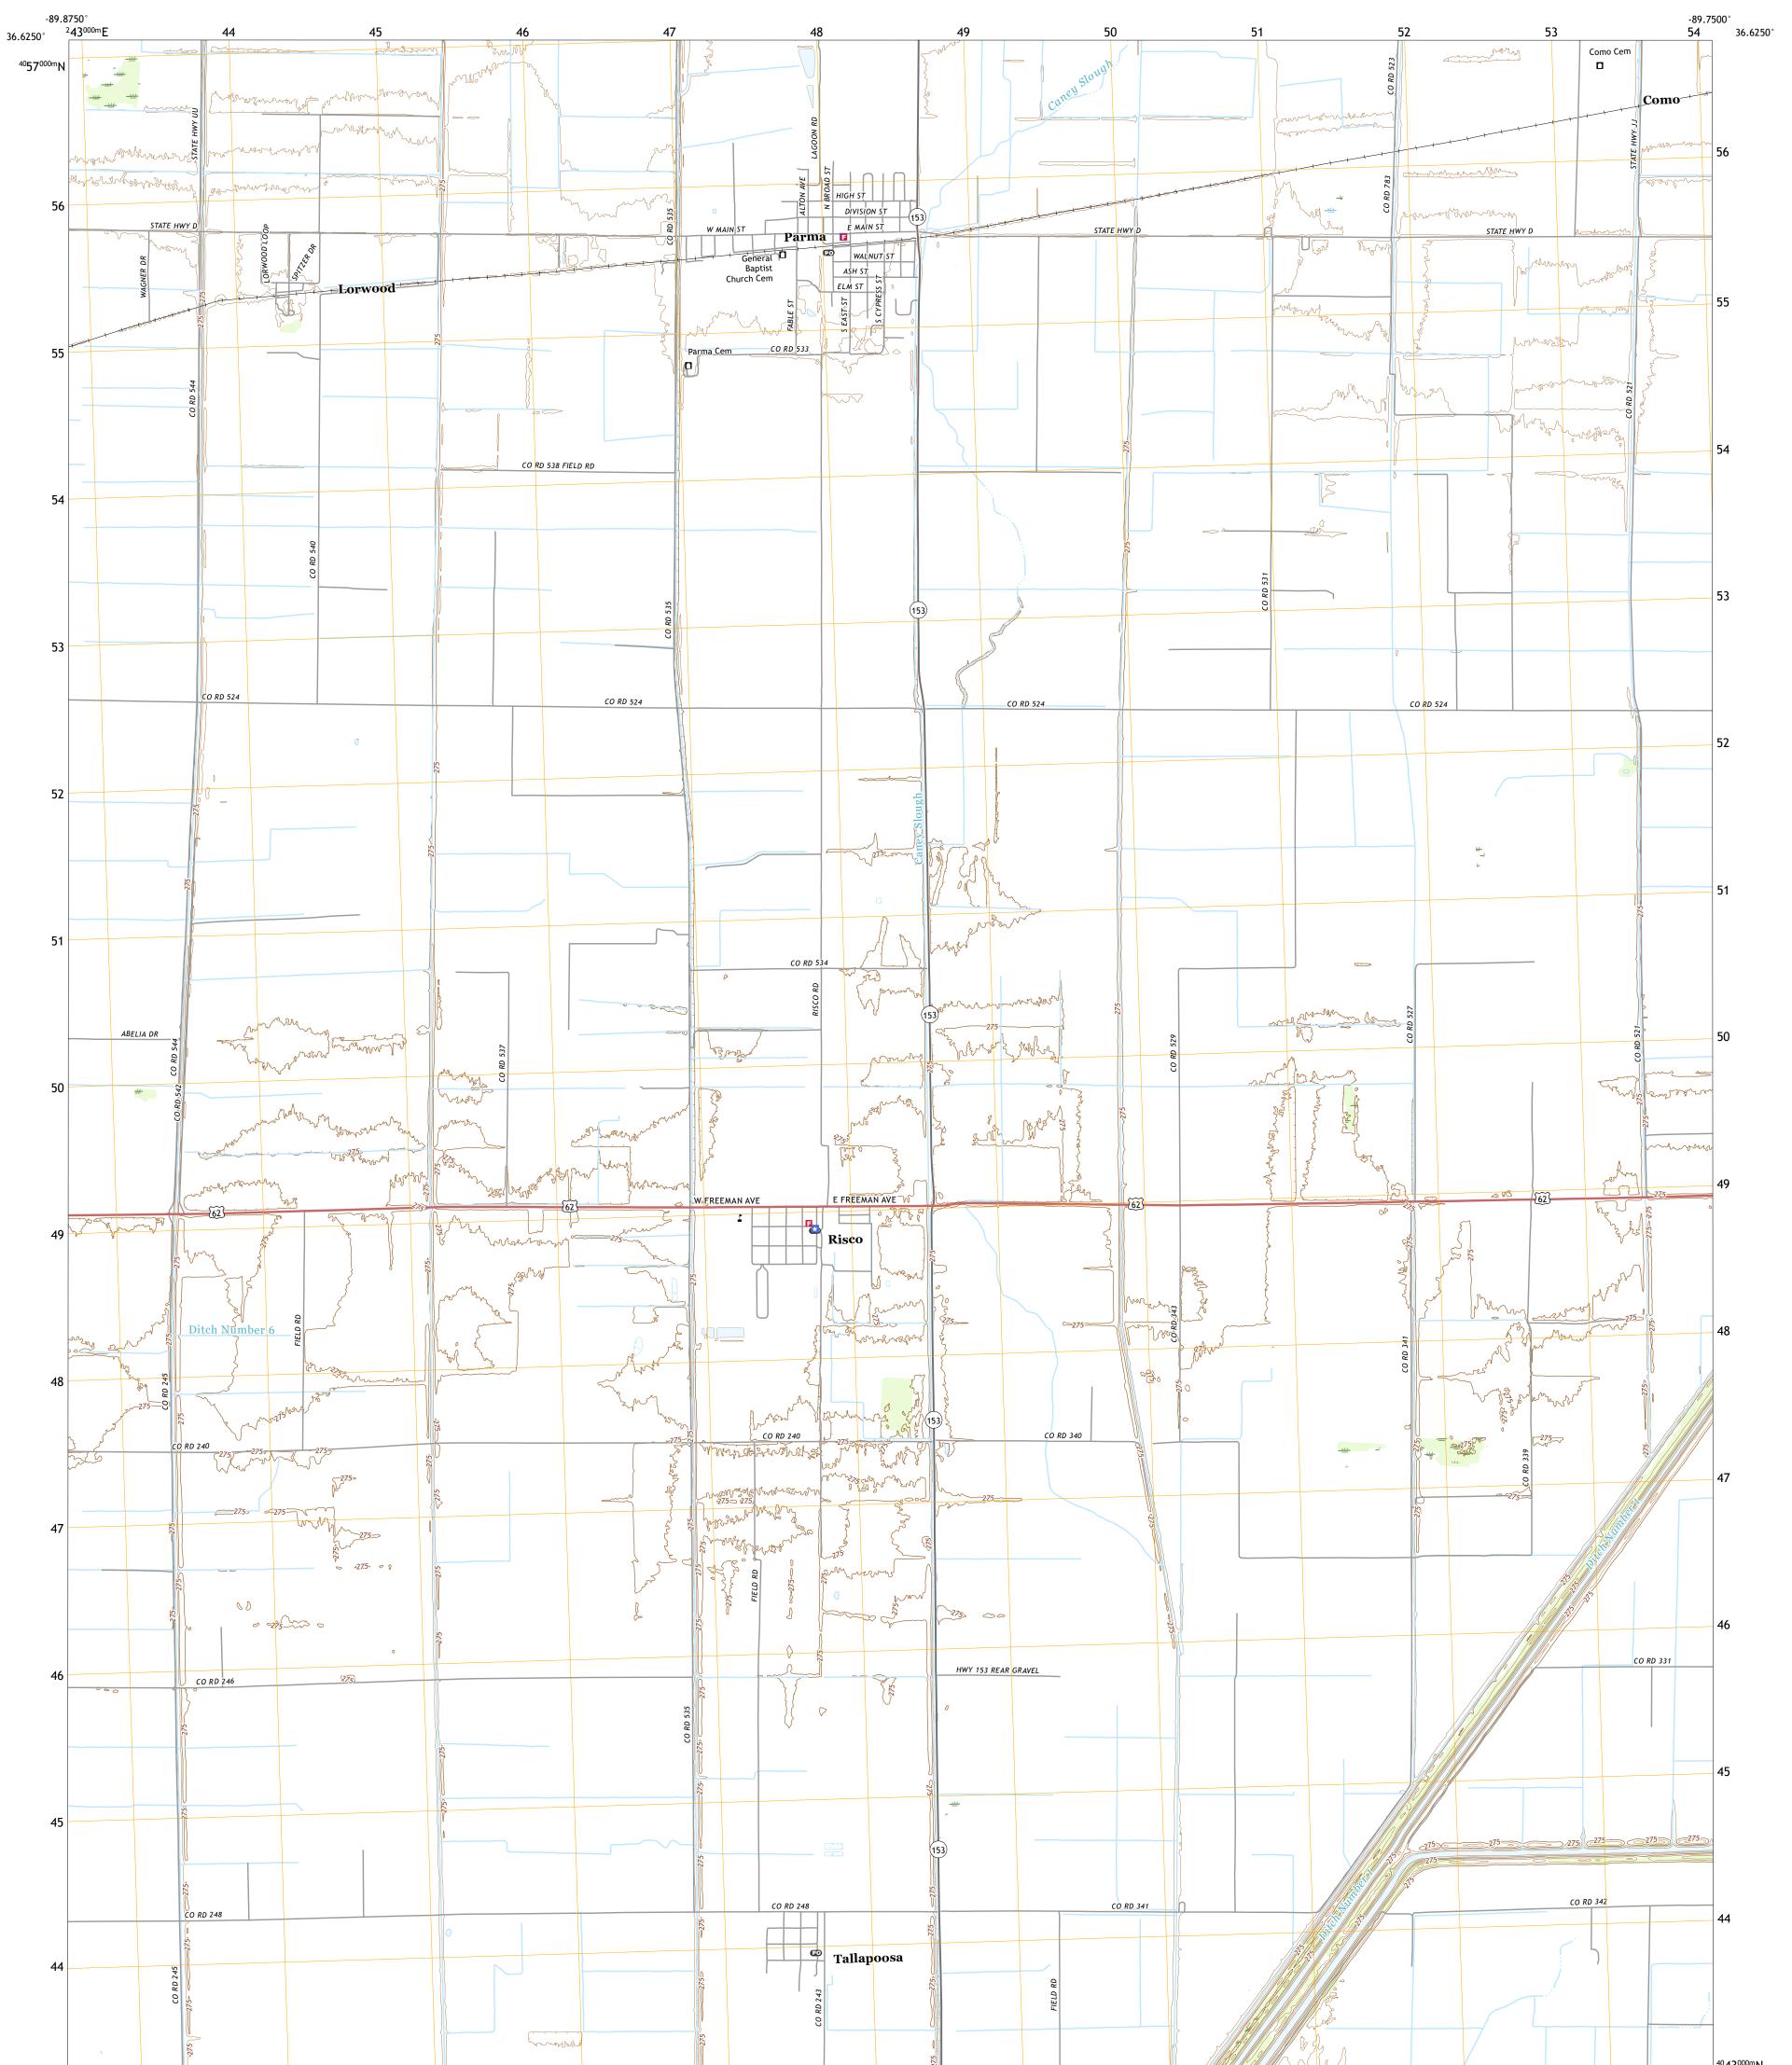

## PARMA QUADRANGLE MISSOURI - NEW MADRID COUNTY 7.5-MINUTE SERIES

Produced by the United States Geological Survey North American Datum of 1983 (NAD83) World Geodetic System of 1984 (WGS84). Projection and 1 000-meter grid: Universal Transverse Mercator, Zone 16S This map is not a legal document. Boundaries may be generalized for this map scale. Private lands within government reservations may not be shown. Obtain permission before entering private lands.