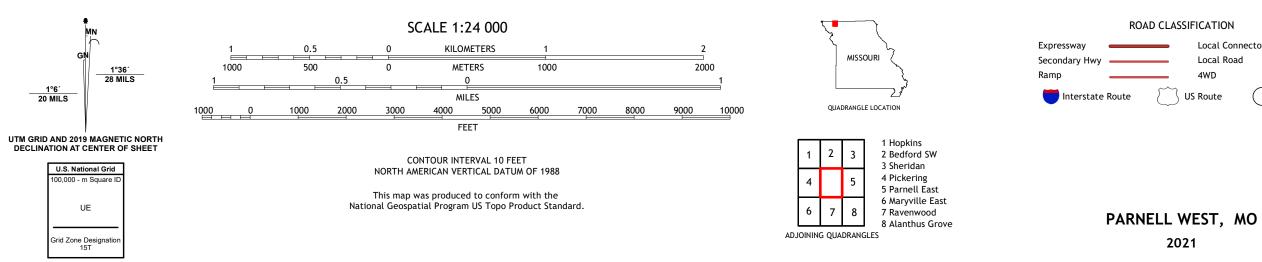

## U.S. DEPARTMENT OF THE INTERIOR U.S. GEOLOGICAL SURVEY

PARNELL WEST QUADRANGLE MISSOURI 7.5-MINUTE SERIES

Produced by the United States Geological Survey North American Datum of 1983 (NAD83) World Geodetic System of 1984 (WGS84). Projection and 1 000-meter grid:Universal Transverse Mercator, Zone 15T This map is not a legal document. Boundaries may be generalized for this map scale. Private lands within government reservations may not be shown. Obtain permission before entering private lands. entering private lands.

NSN. 7643016374469 NGA REF NO.USG SX24K71183

Local Connector

State Route

4WD