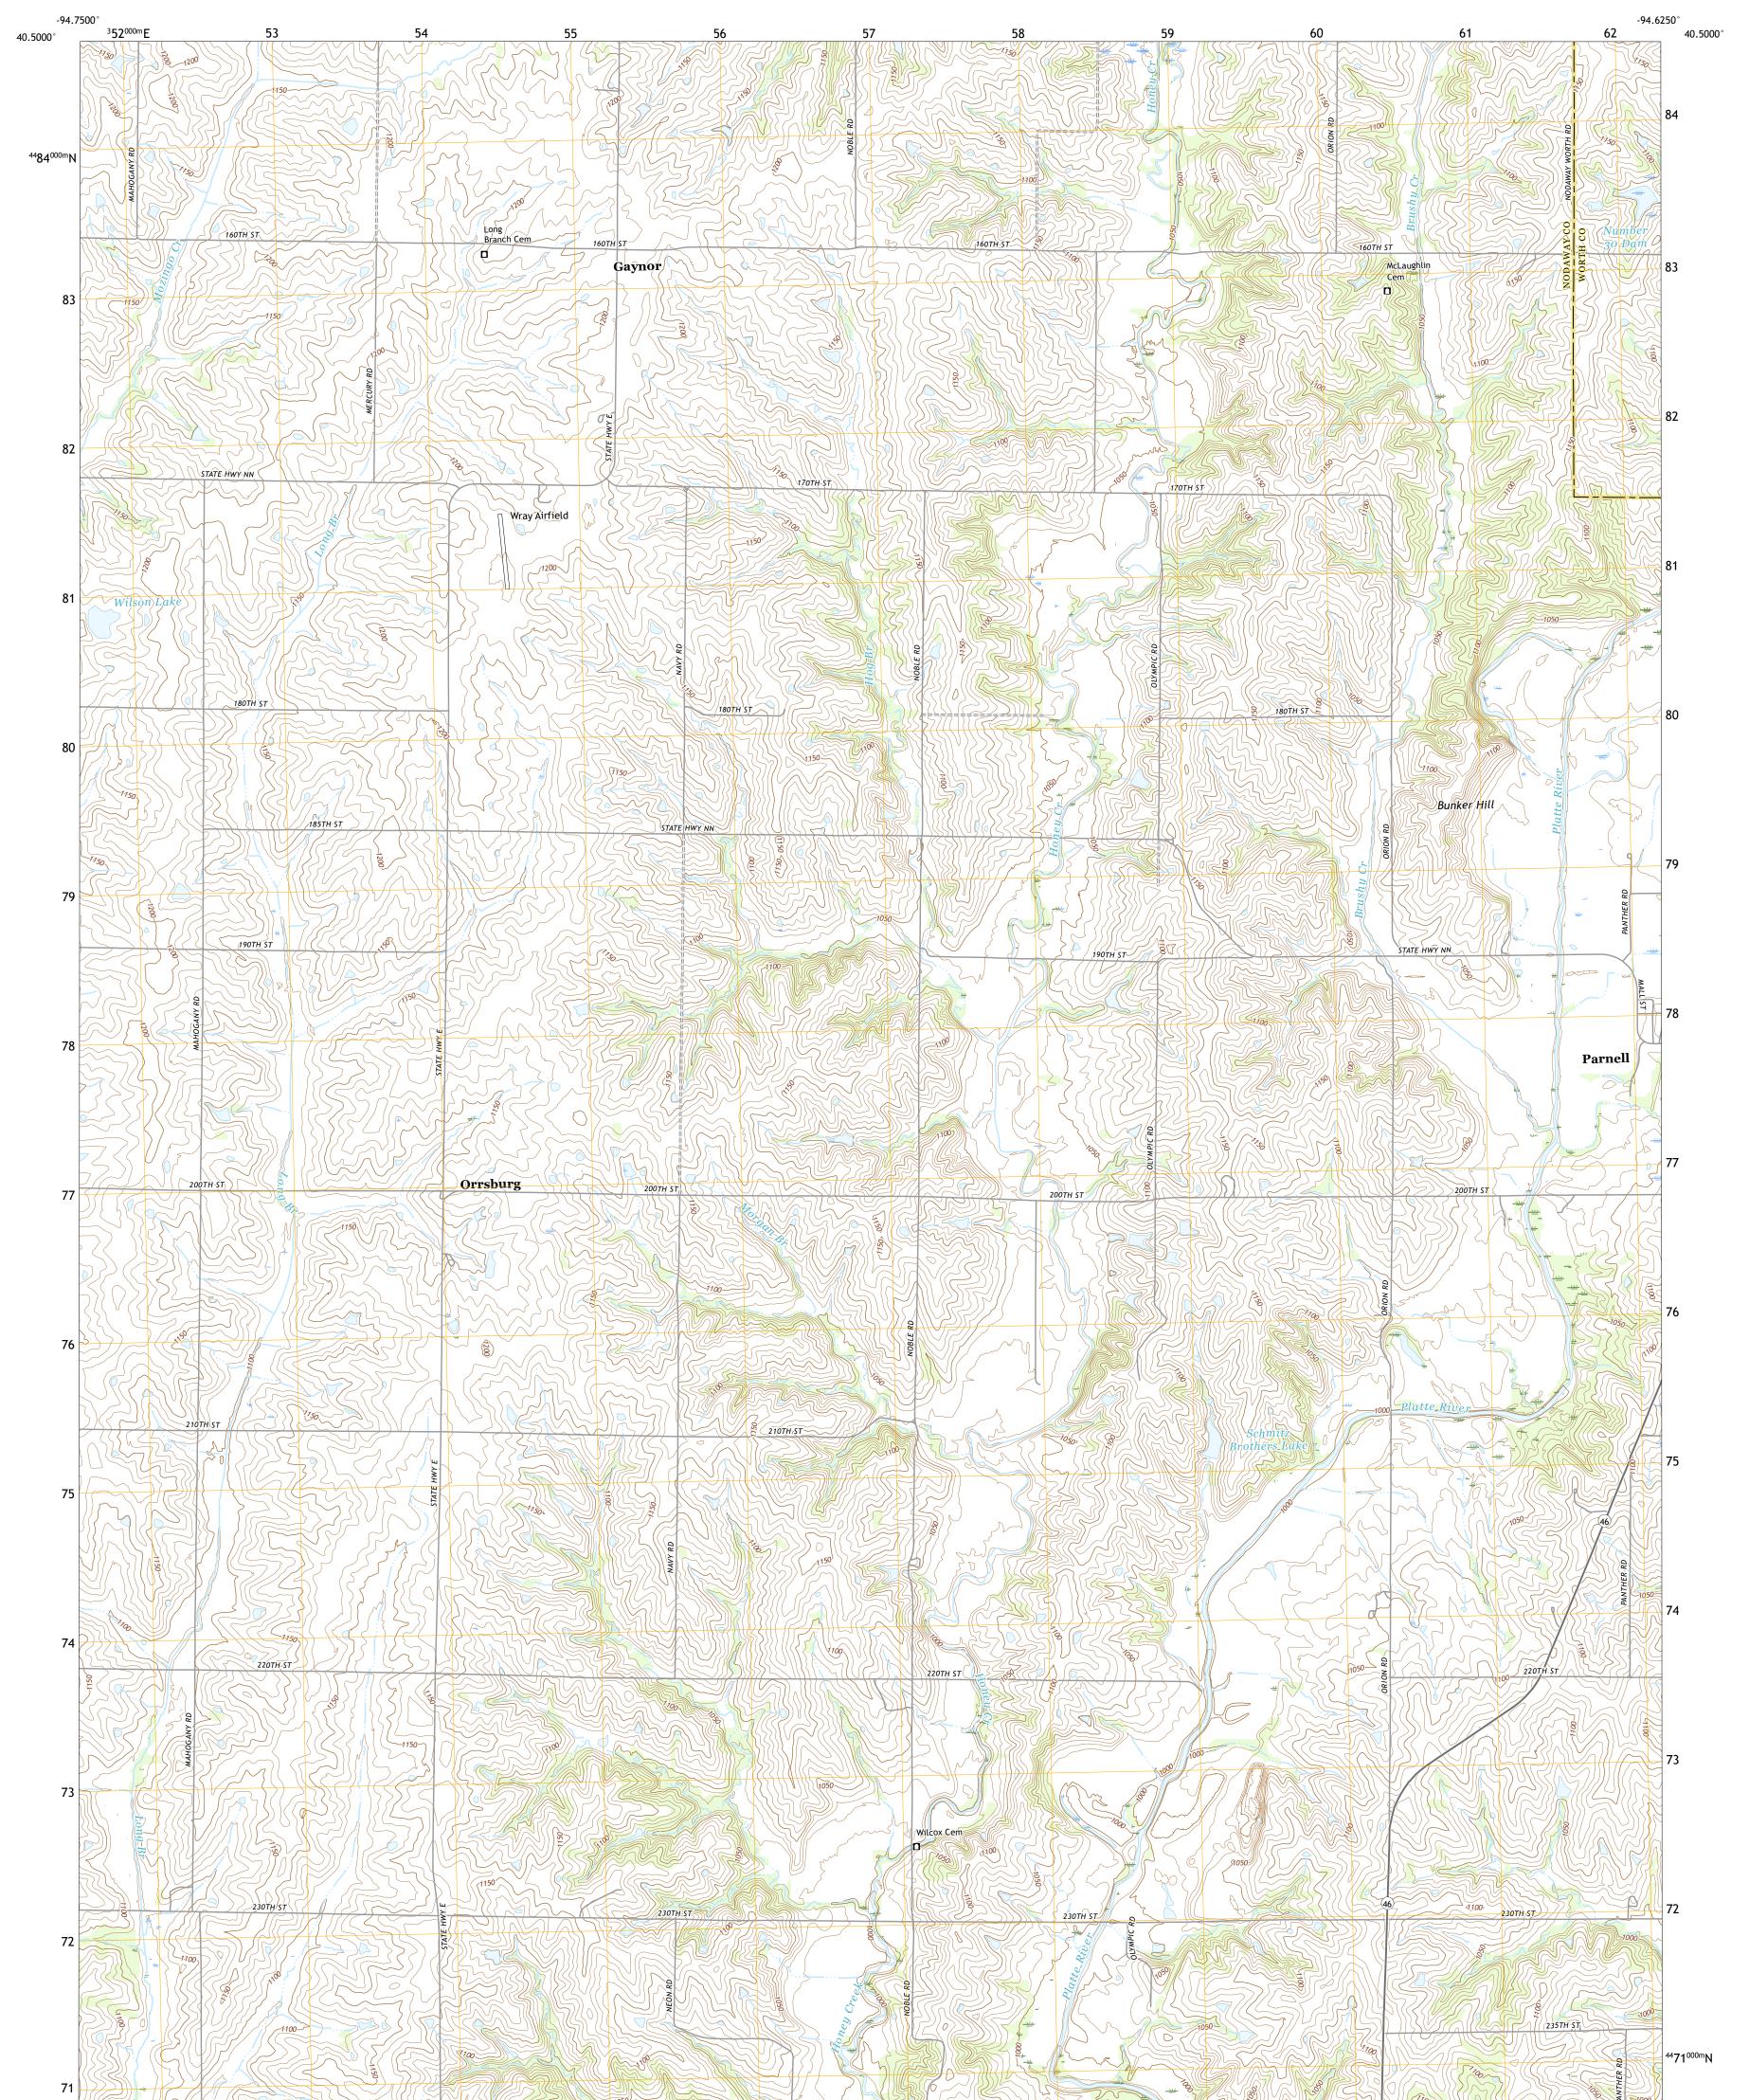

## U.S. DEPARTMENT OF THE INTERIOR U.S. GEOLOGICAL SURVEY

PARNELL WEST QUADRANGLE MISSOURI 7.5-MINUTE SERIES

Produced by the United States Geological Survey North American Datum of 1983 (NAD83) World Geodetic System of 1984 (WGS84). Projection and 1 000-meter grid:Universal Transverse Mercator, Zone 15T This map is not a legal document. Boundaries may be generalized for this map scale. Private lands within government reservations may not be shown. Obtain permission before entering private lands. entering private lands.